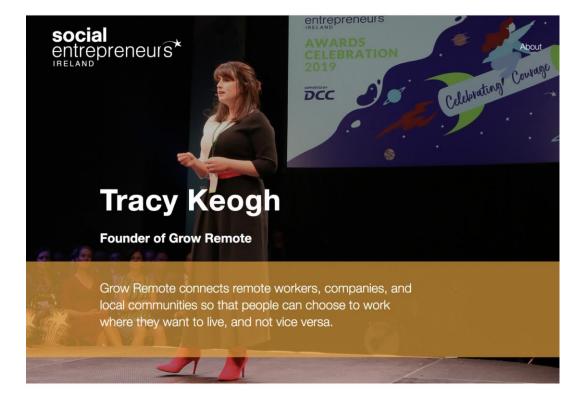

## Six Irish social entrepreneurs awarded €240,000 to support their projects

by Kelly Earley

The SEI Award winners. Image: Julian Behal Photography

This year's winners at the SEI Awards include a project to connect remote workers in rural areas, a programme to help understand and treat anxiety, and