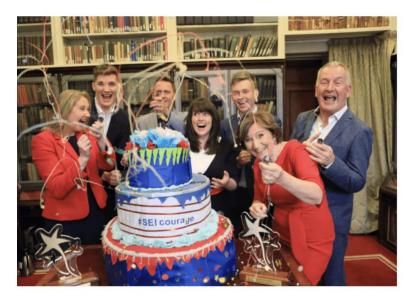

## Six Irish social entrepreneurs awarded €240,000 to support their projects

by Kelly Earley

The SEI Award winners. Image: Julian Behal Photography

This year's winners at the SEI Awards include a project to connect remote workers in rural areas, a programme to help understand and treat anxiety, and