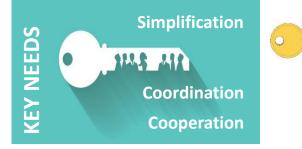

#### Ways to Improve LEADER

Simpler application forms / process (53%);

Improving turnaround time on approving selected projects (39%);

Simplification, harmonisation and flexibility to support LAGs in the practical use of multi-funding (35%); and

 Better common knowledge and networking between LAGs, MA/PA & NRNs (34%).