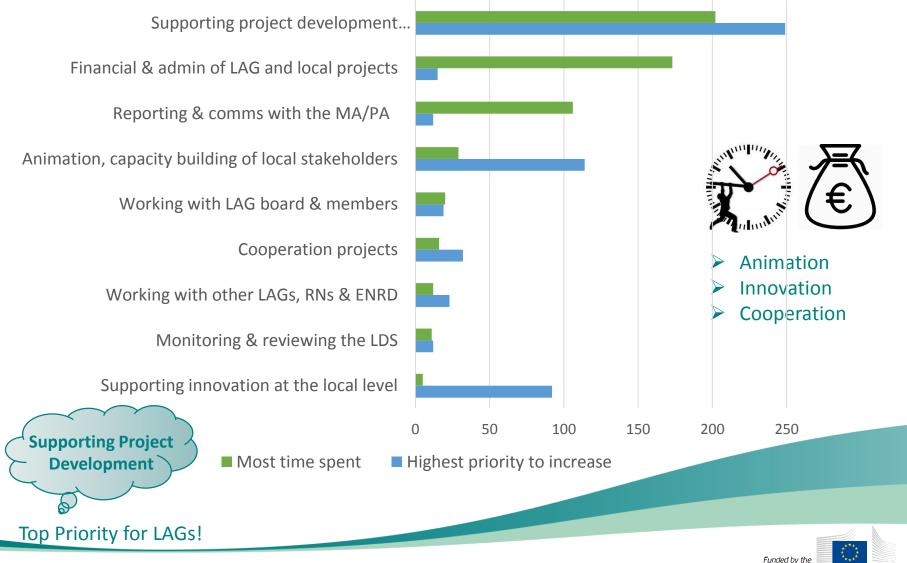

criteria and local knowledge to select projects
- 66% of LAGs have overall control of setting selection criteria and defining calls for projects







## **Qualitative Effects Distinct to LEADER**

- ✓ ☺ Cooperating with other LAG territories;
- ✓ ☺ Directly addressing local issues and opportunities;
- ✓ ☺ Strengthening public private partnerships;
- ✓ ☺ Finding/implementing innovative solutions to local problems;
- ✓ ☺ Strengthening economic linkages among local actors;
- ✓ ☺ Improving local community social capital and cohesion;
- ✓ ⊗ Mobilising local/endogenous resources (human, physical, financial).
- $\checkmark$   $\bigcirc$  Very/important and achievable
- $\checkmark$   $\otimes$  Very/important and difficult





## Comparison of Day to Day Activities and Priorities to Increase





#### Ways to Improve LEADER

Simpler application forms / process (53%);





Improving turnaround time on approving selected projects (39%);

Simplification, harmonisation and flexibility to support LAGs in the practical use of multi-funding (35%); and



 Better common knowledge and networking between LAGs, MA/PA & NRNs (34%).





# Thank you for your attention!

www.enrd.ec.europa.eu

ENRD Contact Point Rue de la Loi / Wetstraat, 38 (bte 4) 1040 Bruxelles/Brussel BELGIQUE/BELGIË Tel. +32 2 801 38 00 info@enrd.eu