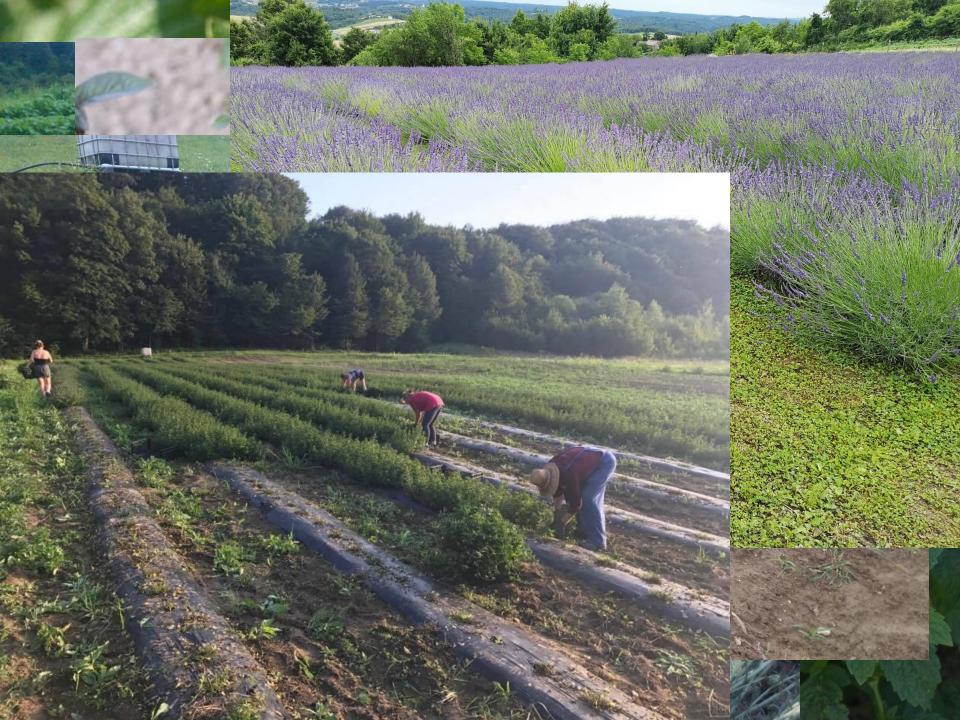

## **Production**

Melissa (Lemon balm) - Bee (Greek)

- Queen of plants....
- Natural antidepressant

- Herb that strengthens the body and soul
- In cosmetics acts very regenerating the skin...

## Certificates

- Organic certificate for cultivation (Lemon Balm (melissa officinalis), Minth (mentha piperitha and mentha chocolate), imortelle and verben (aloysia citrodora)
- Organic certificate for cosmetics (HR-EKO05)
- Halal certificate
- GMP ISO 22716 in cosmetics
- Cooperation with 6 producers of herbs and 4 prod. of oils
- Increase production capacity
- Promotion and development of the promotion of rural areas, expansion of tourist offer