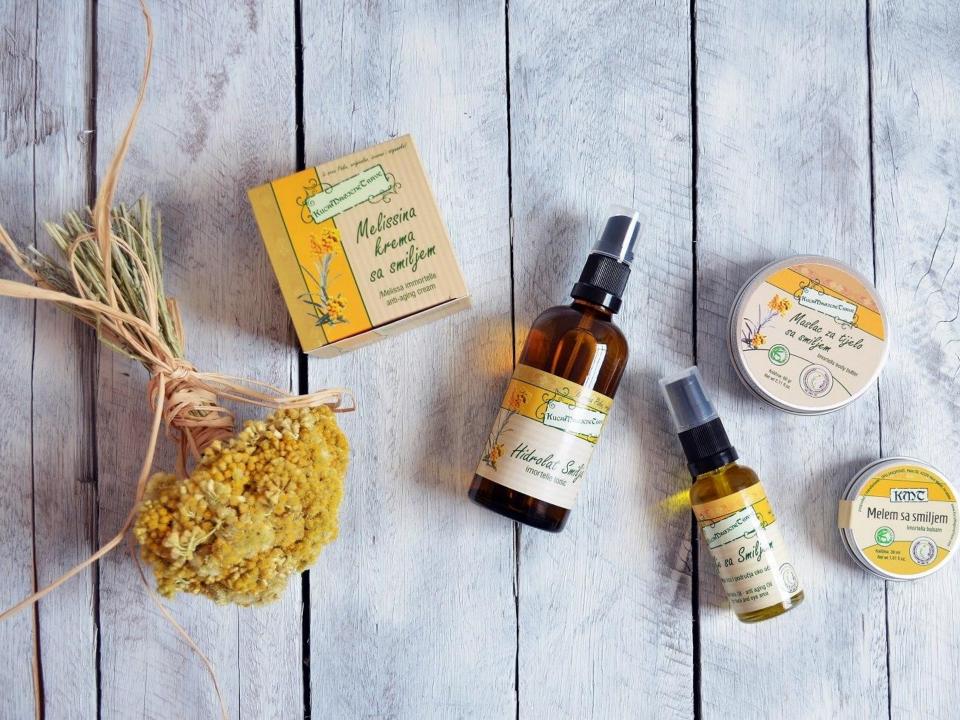

## **Production**

Melissa (Lemon balm) - Bee (Greek)

- Queen of plants....
- Natural antidepressant

- Herb that strengthens the body and soul
- In cosmetics acts very regenerating the skin...

## Certificates

- Organic certificate for cultivation (Lemon Balm (melissa officinalis), Minth (mentha piperitha and mentha chocolate), imortelle and verben (aloysia citrodora)
- Organic certificate for cosmetics (HR-EKO05)
- Halal certificate
- GMP ISO 22716 in cosmetics
- Cooperation with 6 producers of herbs and 4 prod. of oils
- Increase production capacity
- Promotion and development of the promotion of rural areas, expansion of tourist offer