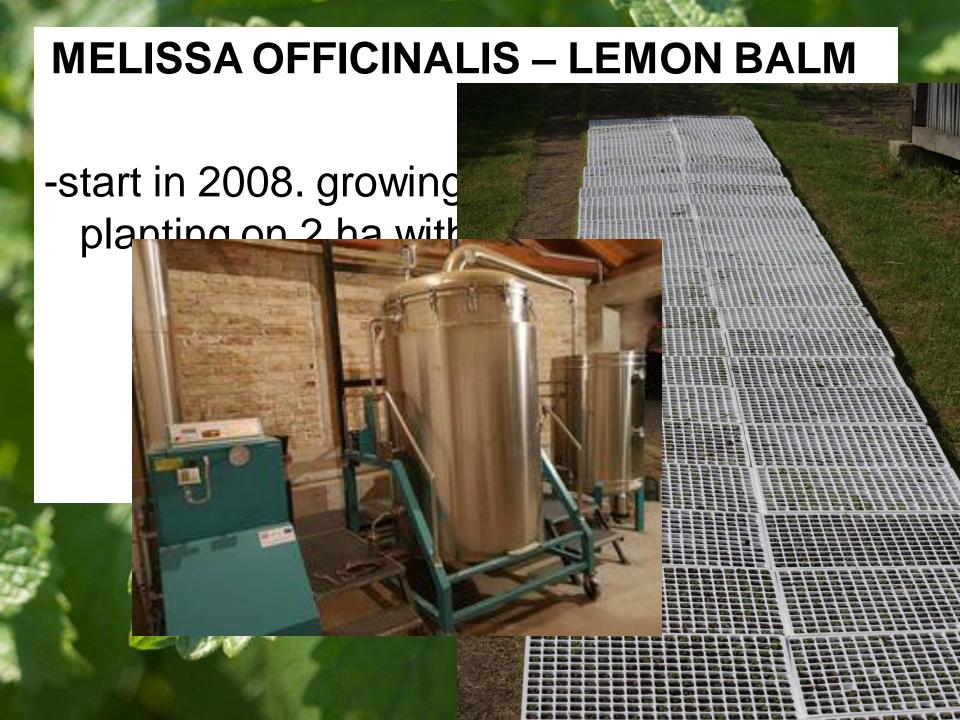

## **Production**

Melissa (Lemon balm) - Bee (Greek)

- Queen of plants....
- Natural antidepressant

- Herb that strengthens the body and soul
- In cosmetics acts very regenerating the skin...