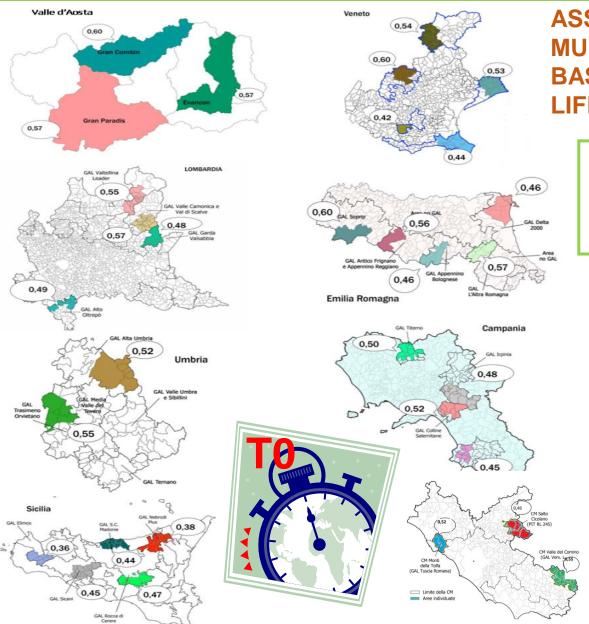

#### **ITALIAN REGIONS:**

- 1. Val d'Aosta
- 2. Lombardia
- 3. Veneto
- 4. Emilia Romagna
- 5. Umbria
- Lazio
- 7. Campania
- 8. Sicilia

Programme-related CEQs 9

To what extent has the RDP contributed to improving the quality of life in rural areas and encouraging diversification of the rural economy? (Community strategic priority)

## Territorial strategic approach

Selection of micro areas interested by the RDP in which evaluate the evolution of quality of life during the programming period

Integration of the system of indicators with multidimensional indicators relative to perceived quality of life

Assessment of a **multidimensional baseline** of quality of life at the local level in two periods

Time zero (T0) at the beginning of the RDP

Time one (T1) at the end of the RDP

Contribution of RDP to the quality of life indicators through the analysis of satisfaction of beneficiaries and stakeholders regarding the RDP Measures.

#### **WORKING STEP 2. SELECTION OF TARGET AREAS**

Target areas are included in rural areas C and D

Micro-territories inside Leader areas which share common and well-recognizable history, identity and traditions

#### **WORKING STEP 4. DATA COLLECTION AT TO**

# ASSESSMENT OF A MULTIDIMENSIONAL BASELINE OF QUALITY OF LIFE AT THE LOCAL LEVEL

EVERY AREA HAS SPECIFIC CHARACTERISTICS. MAIN PROBLEMS ON ECONOMIC INDICATORS

On going