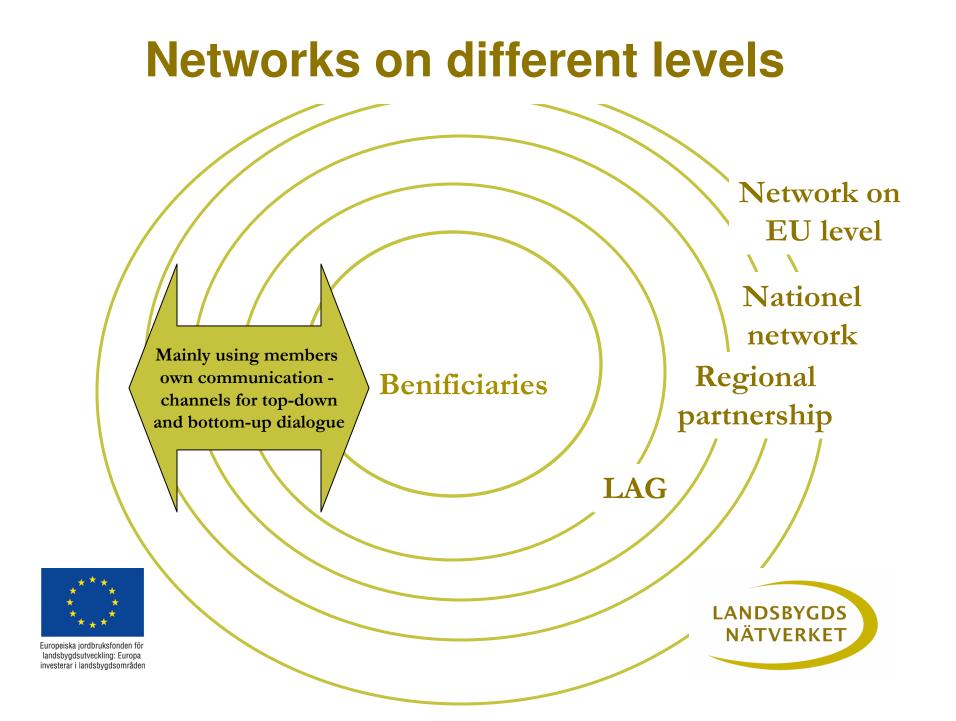

## Capacity building for national rural networks

30-31 mars 2009

Maria Gustafsson, National Rural Network, Sweden





- 1. Strategic approach
- 2. How to encourage active participation
- 3. Strategic planning
- 4. Organisations and activities



## 1. Strategic approach



## The network = arena for mutual learning and cooperation

#### Challenge: Bring together different interests and climbing the stair







# 2. How to encourage active participation



- Member organisations are able to initiate an activity and get their costs covered from the network budget (network cheques)
- These activities (animation and seminars) mainly targeting specifics member groups and addressing specific themes.
- > Network meetings with open space and inspiration
- Through thematic working groups, seminars and thematic telephone think tanks member organisations get involved in gathering information from their experience and to analyse the progress of the RDP.





## 3. Strategic planning



#### **Steering committee**

- Constructed and working as a partnership of Leader-type
- Preparing and making priorities for the network membership, the annual activity plan and network cheques.

Annual activity plan buil