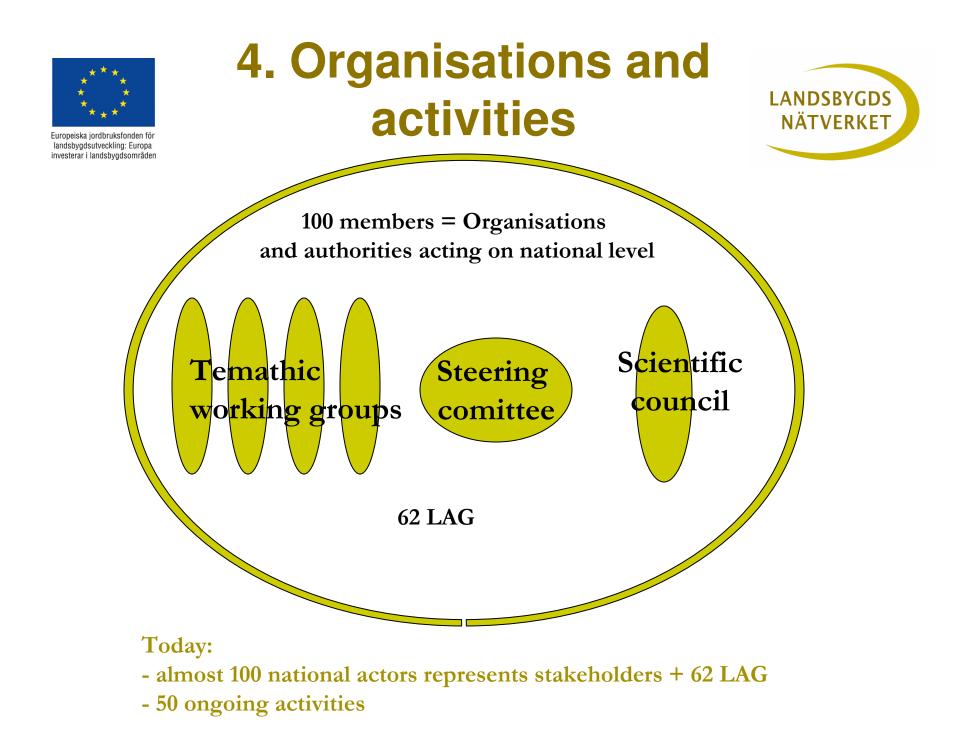

# 2. How to encourage active participation

- Member organisations are able to initiate an activity and get their costs covered from the network budget (network cheques)
- These activities (animation and seminars) mainly targeting specifics member groups and addressing specific themes.
- > Network meetings with open space and inspiration
- Through thematic working groups, seminars and thematic telephone think tanks member organisations get involved in gathering information from their experience and to analyse the progress of the RDP.

#### **Steering committee:**

The Swedish Board of Agriculture (managing authority)
The Federation of Swedish Farmers
The Federation of Private Enterprises,
The Swedish Society for Nature Conservation
The Swedish associations of local development groups
The sub-network of LAG
The Swedish association of Local Authorities an Regions
The Swedish University of Agricultural Sciences
A youth network, called U-land, started during the Leader+ period
The Swedish National Rural Development Agency
The Swedish Federation of Rural Economy and Agriculture Societies
One representative from the 21 county boards (responsible for regional strategies, regional implementation and regional partnerships)