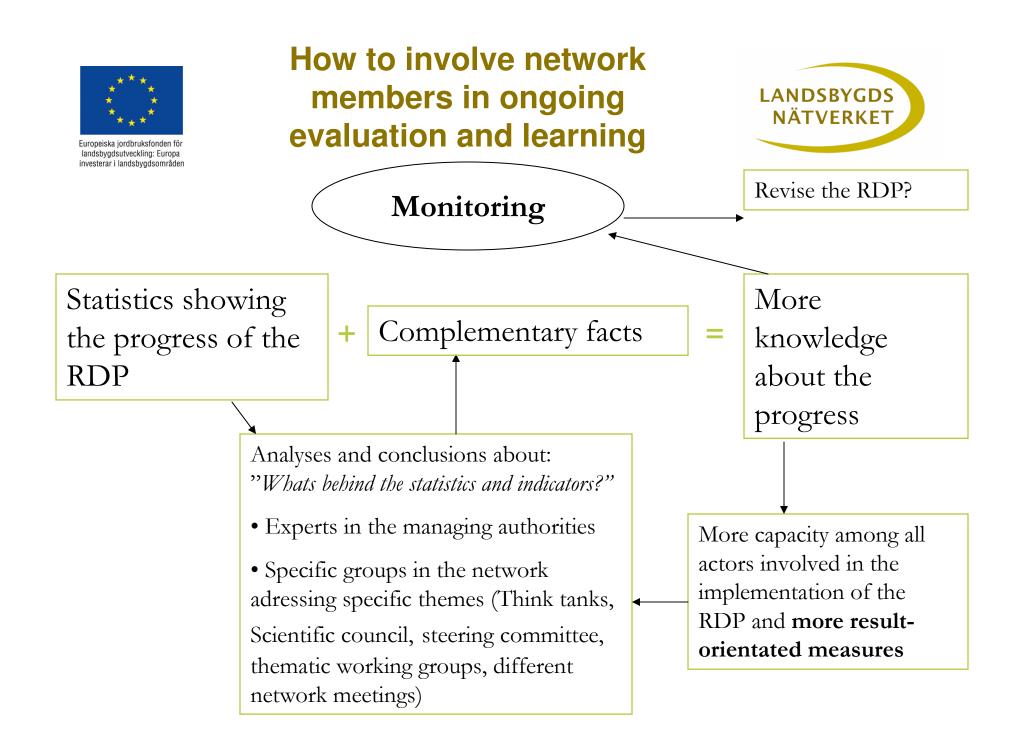

# 2. How to encourage active participation

- Member organisations are able to initiate an activity and get their costs covered from the network budget (network cheques)
- These activities (animation and seminars) mainly targeting specifics member groups and addressing specific themes.
- > Network meetings with open space and inspiration
- Through thematic working groups, seminars and thematic telephone think tanks member organisations get involved in gathering information from their experience and to analyse the progress of the RDP.

## 3. Strategic planning

#### **Steering committee**

- Constructed and working as a partnership of Leader-type
- Preparing and making priorities for the network membership, the annual activity plan and network cheques.

Annual activity plan built on logic showing:

- 1. Needs and problems
- 2. Conclusions about why we have these needs and problems
- 3. Expected results from the implementation of the RDP that adress these needs and problems
- 4. Expected results among network organisations
- 5. List of more result-orientated measures built on assumptions they will contribute to the expected results and improve the implementation of the RDP