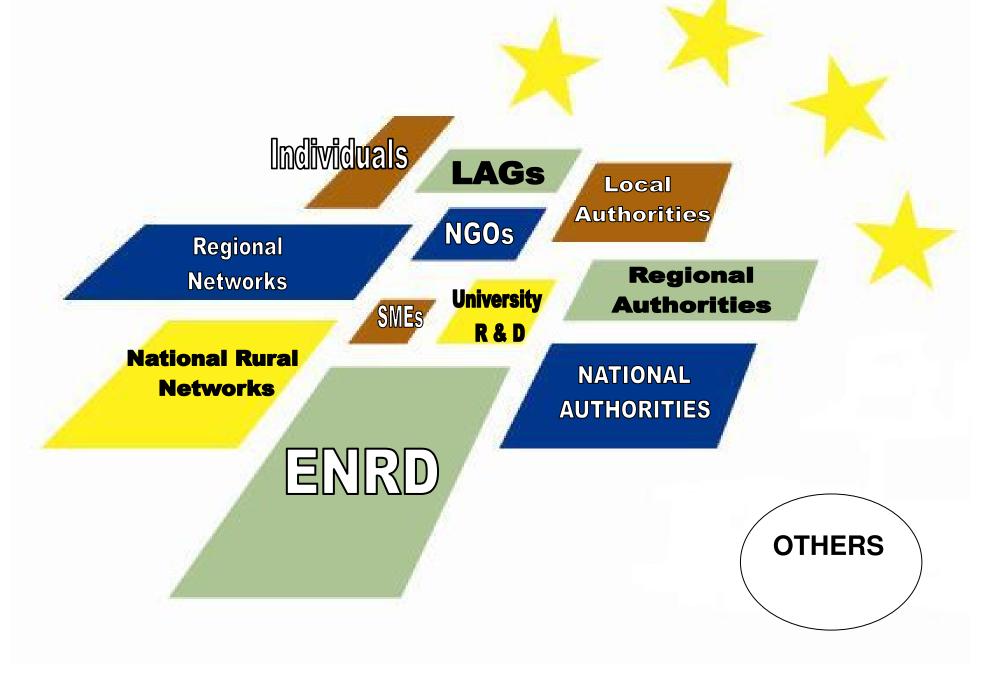

## **NETWORKING WHAT ISSUES? RECOVERY PACKAGE** GROWTH **LEADER** DIVERSIFICATION **EMPLOYMENT** COMPETITIVENESS **FUTURE INNOVATION** OF **SMEs** CAP **AGRICULTURE QUALITY OTHERS** OF LIFE **FORESTRY ENVIRONMENT** & **NEW CHALLENGES:** TERRITORIAL COUNTRYSIDE Climate change **COHESION** Water management Renewable energy Biodiversity

## **NETWORKING WITH WHOM?** (main partners)





## How to network?

- Structure:
  - Coordination committee
  - Leader subcommittee
  - Contact Point
  - Evaluation expert network
- Strategy and activities:
  - development of « know-how » of national networks
  - key issues for rural areas
  - communication