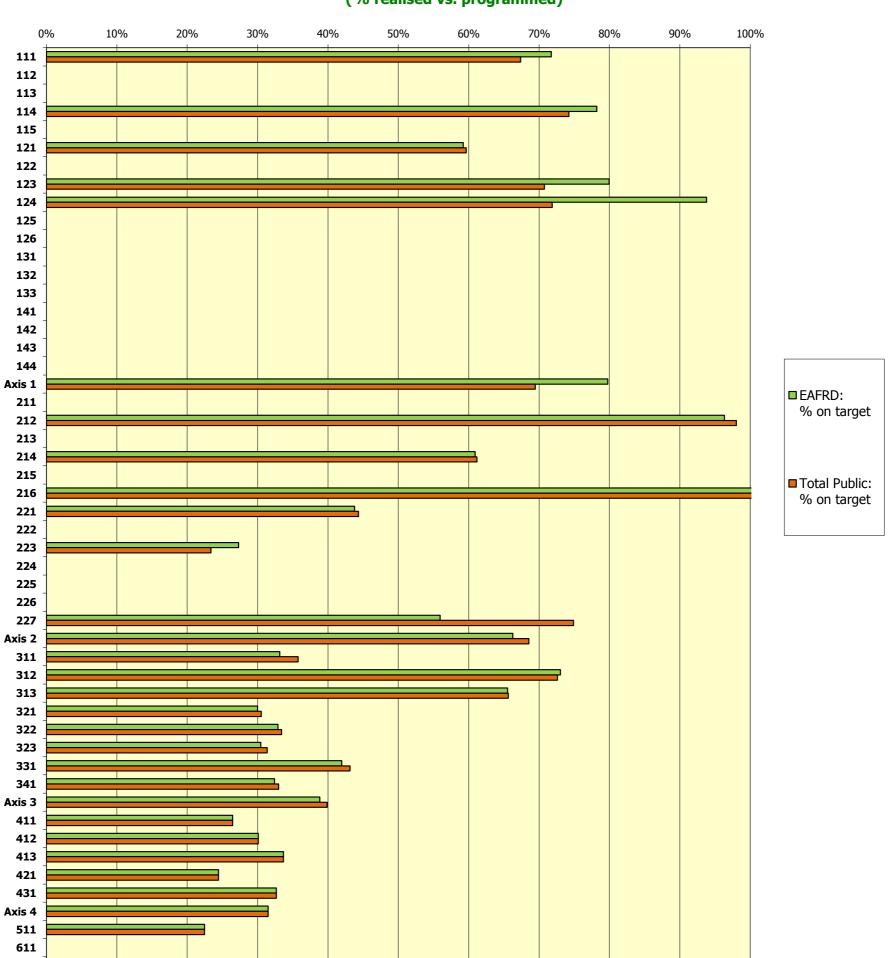

## State of the Total Public and EAFRD expenditure per measure (*updated on February 2014*)

| Axis              | Measure | Description                                                                                                                                | Realised<br>2007-2008-2009-2010-2011-2012-<br>2013 |                | Programmed 2007-2013* |                   | EAFRD:<br>% on | Total<br>Public: % |
|-------------------|---------|--------------------------------------------------------------------------------------------------------------------------------------------|----------------------------------------------------|----------------|-----------------------|-------------------|----------------|--------------------|
|                   |         |                                                                                                                                            | EAFRD                                              | Total Public   | EAFRD                 | Total Public      | target         | on target          |
|                   | 111     | Vocational training and information actions                                                                                                | 12,685,742.37                                      | 21,245,330.04  | 17,683,224.00         | 31,526,739.00     | 71.7%          | 67.4%              |
|                   | 112     | Setting up of young farmers                                                                                                                | 0                                                  | 0              | 0                     | 0                 | -              | -                  |
| Axis 1            | 113     | Early retirement                                                                                                                           | 0                                                  | 0              | 0                     | 0                 | -              | -                  |
|                   | 114     | Use of advisory services                                                                                                                   | 666,359.47                                         | 1,033,367.36   | 851,892.00            | 1,391,693.00      | 78.2%          | 74.3%              |
|                   |         | Setting up of management, relief and advisory services                                                                                     | 0                                                  | 0              | 0                     | 0                 | -              | -                  |
|                   |         | Modernisation of agricultural holdings                                                                                                     | 2,817,124.26                                       | 5,189,992.55   | 4,756,970.00          | 8,700,647.00      | 59.2%          | 59.7%              |
|                   |         | Improvement of the economic value of forests                                                                                               | 0                                                  | 0              | 0                     | 0                 | -              | -                  |
|                   |         | Adding value to agricultural and forestry products                                                                                         | 23,160,391.58                                      | 35,353,098.23  | 28,970,675.00         | 49,959,378.00     | 79.9%          | 70.8%              |
|                   | 124     | Cooperation for development of new products, processes and tech-<br>nologies in the agriculture and food sector and in the forestry sector | 15,833,434.77                                      | 23,406,419.19  | 16,881,511.00         | 32,574,367.00     | 93.8%          | 71.9%              |
|                   |         | Infrastructure related to the development and adaptation of agricul-ture<br>and forestry                                                   | 0                                                  | 0              | 0                     | 0                 | -              | -                  |
|                   |         | Restoring agricultural production potential                                                                                                | 0                                                  | 0              | 0                     | 0                 | -              | -                  |
|                   |         | Meeting standards based on EU legislation                                                                                                  | 0                                                  | 0              | 0                     | 0                 | -              | -                  |
|                   |         | Participation of farmers in food quality schemes                                                                                           | 0                                                  | 0              | 0                     | 0                 | -              | -                  |
|                   |         | Information and promotion activities                                                                                                       | 0                                                  | 0              | 0                     | 0                 | -              | -                  |
|                   |         | Semi-subsistence farming                                                                                                                   | 0                                                  | 0              | 0                     | 0                 | -              | -                  |
|                   |         | Producer groups                                                                                                                            | 0                                                  | 0              | 0                     | 0                 | -              | -                  |
|                   |         | Providing farm advisory and extension services                                                                                             | 0                                                  | 0              | 0                     | 0                 | -              | -                  |
|                   |         | Holdings undergoing restructuring due to a reform of a common market                                                                       |                                                    | 0              | 0                     | 0                 |                |                    |
|                   | 144     | organisation                                                                                                                               | 0                                                  | 0              | 0                     | 0                 | -              | -                  |
| Tot Axis 1        |         |                                                                                                                                            | 55,163,052.45                                      | 86,228,207.37  | 69,144,272.00         | 124,152,824.00    | 79.8%          | 69.5%              |
|                   | 211     | Natural handicap payments to farmers in mountain areas                                                                                     | 2,438.43                                           | 16,527.00      | 0                     | 0                 | -              | -                  |
| -                 |         | Payments to farmers in areas with handicaps, other than mountain areas                                                                     | 30,699,002.13                                      | 115,488,172.62 | 31,860,719.00         | 117,797,065.00    | 96.4%          | 98.0%              |
| Axis 2            |         | Natura 2000 payments and payments linked to Directive 2000/60/EC                                                                           | 0                                                  | 0              | 0                     | 0                 | -              | -                  |
|                   |         | Agri-environment payments                                                                                                                  | 96,062,657.79                                      | 279,703,489.03 | 157,689,636.00        | 457,150,295.00    | 60.9%          | 61.2%              |
|                   |         | Animal welfare payments                                                                                                                    | 5 220 542 62                                       | 0              | 0                     | 0                 | -<br>111.6%**  | -                  |
|                   |         | Non-productive investments                                                                                                                 | 5,339,542.62                                       | 14,625,626.62  | 4,786,467.00          | 13,628,907.00     |                |                    |
|                   |         | First afforestation of agricultural land                                                                                                   | 4,220,808.93                                       | 11,201,535.05  | 9,641,841.00          | 25,261,006.00     | 43.8%          | 44.3%              |
| ŀ                 |         | First establishment of agroforestry systems on agricultural land<br>First afforestation of non-agricultural land                           | 242 701 22                                         | (02,200,10     | 1 259 452 00          | 2.001.800.00      | - 27.3%        | - 23.4%            |
| ŀ                 |         |                                                                                                                                            | 343,781.33                                         | 692,300.10     | 1,258,453.00          | 2,961,896.00<br>0 | 27.3%          | 23.4%              |
| F                 |         | Natura 2000 payments<br>Forest-environment payments                                                                                        | 0                                                  | 0              | 0                     | 0                 | -              | -                  |
| F                 |         | Restoring forestry potential and introducing prevention actions                                                                            | 0                                                  | 0              | 0                     | 0                 | -              | -                  |
| F                 |         | Non-productive investments                                                                                                                 | 3,659,775.18                                       | 12,700,899.93  | 6,543,409.00          | 16,960,265.00     | 55.9%          | 74.9%              |
| Tot Axis 2        | 227     |                                                                                                                                            | 140,328,006.41                                     | 434,428,550.35 | <b>211,780,525.00</b> | 633,759,434.00    | <b>66.3%</b>   | <b>68.5%</b>       |
| TOL AXIS Z        | 311     | Diversification into non-agricultural activities                                                                                           | 779,886.08                                         | 1,356,192.38   | 2,352,018.00          | 3,791,859.00      | 33.2%          | 35.8%              |
| _                 |         | Support for business creation and development                                                                                              | 5,134,525.49                                       | 8,954,363.72   | 7,029,415.00          | 12,332,317.00     | 73.0%          | 72.6%              |
| e                 |         | Encouragement of tourism activities                                                                                                        | 6,445,219.51                                       | 11,390,390.09  | 9,835,901.00          | 17,356,225.00     | 65.5%          | 65.6%              |
|                   |         | Basic services for the economy and rural population                                                                                        | 6,565,941.40                                       | 10,751,622.73  | 21,880,106.00         | 35,209,800.00     | 30.0%          | 30.5%              |
| Axis 3            |         | Village renewal and development                                                                                                            | 3,321,346.84                                       | 5,854,384.28   | 10,096,318.00         | 17,512,558.00     | 32.9%          | 33.4%              |
| ۲<br>۲            |         | Conservation and upgrading of the rural heritage                                                                                           | 4,922,455.71                                       | 8,056,021.75   | 16,154,962.00         | 25,690,782.00     | 30.5%          | 31.4%              |
|                   |         | Training and information                                                                                                                   | 2,376,590.00                                       | 3,948,236.39   | 5,663,652.00          | 9,150,518.00      | 42.0%          | 43.1%              |
|                   | 341     | Skills-acquisition and animation measure with a view to preparing and implementing a local development strategy                            | 5,947,161.89                                       | 9,658,939.74   | 18,347,168.00         | 29,270,766.00     | 32.4%          | 33.0%              |
| Tot Axis 3        |         |                                                                                                                                            | 35,493,126.92                                      | 59,970,151.08  | 91,359,540.00         | 150,314,825.00    | 38.8%          | 39.9%              |
|                   | 411     | Competitiveness                                                                                                                            | 2,403,559.87                                       | 4,370,108.84   | 9,086,132.00          | 16,520,240.00     | 26.5%          | 26.5%              |
| 4                 |         | Environment/land management                                                                                                                | 547,067.13                                         | 994,667.53     | 1,817,226.00          | 3,304,048.00      | 30.1%          | 30.1%              |
| Axis <sup>2</sup> |         | Quality of life/diversification                                                                                                            | 11,625,339.10                                      | 21,136,980.16  | 34,527,298.00         | 62,776,906.00     | 33.7%          | 33.7%              |
| a -               |         | Implementing cooperation projects                                                                                                          | 1,326,232.78                                       | 2,411,332.28   | 5,428,528.00          | 9,870,050.00      | 24.4%          | 24.4%              |
|                   | 431     | Running the LAG, skills acquisition, animation                                                                                             | 3,323,140.88                                       | 6,042,074.26   | 10,170,004.00         | 18,490,916.00     | 32.7%          | 32.7%              |
| Tot Axis 4        |         |                                                                                                                                            | 19,225,339.76                                      | 34,955,163.07  | 61,029,188.00         | 110,962,160.00    | 31.5%          | 31.5%              |
| TA                | 511     | Technical assistance                                                                                                                       | 5,235,083.55                                       | 10,470,166.97  | 23,300,118.00         | 46,600,236.00     | 22.5%          | 22.5%              |
|                   | 611     | Complimentary direct payments                                                                                                              | 0                                                  | 0              | 0                     | 0                 | -              | -                  |
|                   | 611     | complimentary an eet paymento                                                                                                              |                                                    |                |                       |                   |                |                    |

\* by the 31<sup>st</sup> of December 2013. \*\* The expenditure rate is calculated on the basis of the latest available RDP budget allocations. For expenditure exceeding 100%, please note that a certain administrative time is required prior to update of the RDP budget figures.

## State of the EAFRD and Total public expenditure per measure (% realised vs. programmed)

(28/02/2014)

Total