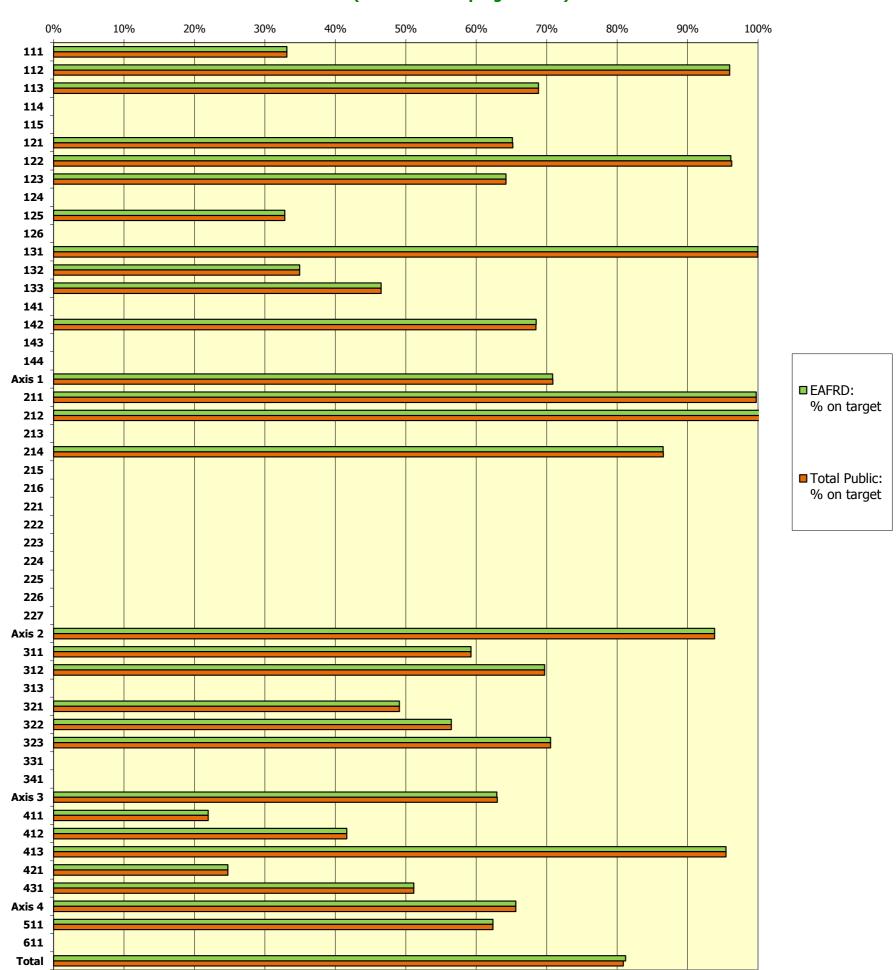

## State of the Total Public and EAFRD expenditure per measure (updated on February 2014)

| Axis          | Measure    | Description                                                                                                                                                                                                                                                                                                                                                                                                                                                                                                                                                                                                                                                                                                                                                                                                                                                                                                                                                                                                                                                                                                                                                                                                                                                                                                                                                                                                                                                                                                                                                                                                                                                                                                                                                                                                                                                                                                                                                                                                                                                                                                                    | Realised<br>2007-2008-2009-2010-2011-2012-<br>2013 |                                 | Programmed 2007-2013*           |                                   | EAFRD:<br>% on                | Total<br>Public:              |
|---------------|------------|--------------------------------------------------------------------------------------------------------------------------------------------------------------------------------------------------------------------------------------------------------------------------------------------------------------------------------------------------------------------------------------------------------------------------------------------------------------------------------------------------------------------------------------------------------------------------------------------------------------------------------------------------------------------------------------------------------------------------------------------------------------------------------------------------------------------------------------------------------------------------------------------------------------------------------------------------------------------------------------------------------------------------------------------------------------------------------------------------------------------------------------------------------------------------------------------------------------------------------------------------------------------------------------------------------------------------------------------------------------------------------------------------------------------------------------------------------------------------------------------------------------------------------------------------------------------------------------------------------------------------------------------------------------------------------------------------------------------------------------------------------------------------------------------------------------------------------------------------------------------------------------------------------------------------------------------------------------------------------------------------------------------------------------------------------------------------------------------------------------------------------|----------------------------------------------------|---------------------------------|---------------------------------|-----------------------------------|-------------------------------|-------------------------------|
|               |            |                                                                                                                                                                                                                                                                                                                                                                                                                                                                                                                                                                                                                                                                                                                                                                                                                                                                                                                                                                                                                                                                                                                                                                                                                                                                                                                                                                                                                                                                                                                                                                                                                                                                                                                                                                                                                                                                                                                                                                                                                                                                                                                                | EAFRD                                              | Total Public                    | EAFRD                           | Total Public                      | target                        | % on<br>target                |
| Axis 1        | 111        | Vocational training and information actions                                                                                                                                                                                                                                                                                                                                                                                                                                                                                                                                                                                                                                                                                                                                                                                                                                                                                                                                                                                                                                                                                                                                                                                                                                                                                                                                                                                                                                                                                                                                                                                                                                                                                                                                                                                                                                                                                                                                                                                                                                                                                    | 631,341.33                                         | 841,788.42                      | 1,907,004.00                    | 2,542,672.00                      | 33.1%                         | 33.1%                         |
|               | 112        | Setting up of young farmers                                                                                                                                                                                                                                                                                                                                                                                                                                                                                                                                                                                                                                                                                                                                                                                                                                                                                                                                                                                                                                                                                                                                                                                                                                                                                                                                                                                                                                                                                                                                                                                                                                                                                                                                                                                                                                                                                                                                                                                                                                                                                                    | 35,350,980.43                                      | 47,135,932.80                   | 36,834,900.00                   | 49,113,200.00                     | 96.0%                         | 96.0%                         |
|               | 113        | Early retirement                                                                                                                                                                                                                                                                                                                                                                                                                                                                                                                                                                                                                                                                                                                                                                                                                                                                                                                                                                                                                                                                                                                                                                                                                                                                                                                                                                                                                                                                                                                                                                                                                                                                                                                                                                                                                                                                                                                                                                                                                                                                                                               | 10,569,633.56                                      | 14,093,136.75                   | 15,358,777.00                   | 20,478,369.00                     | 68.8%                         | 68.8%                         |
|               | 114        | Use of advisory services                                                                                                                                                                                                                                                                                                                                                                                                                                                                                                                                                                                                                                                                                                                                                                                                                                                                                                                                                                                                                                                                                                                                                                                                                                                                                                                                                                                                                                                                                                                                                                                                                                                                                                                                                                                                                                                                                                                                                                                                                                                                                                       | 0                                                  | 0                               | 0                               | 0                                 | -                             | -                             |
|               | 115        | Setting up of management, relief and advisory services                                                                                                                                                                                                                                                                                                                                                                                                                                                                                                                                                                                                                                                                                                                                                                                                                                                                                                                                                                                                                                                                                                                                                                                                                                                                                                                                                                                                                                                                                                                                                                                                                                                                                                                                                                                                                                                                                                                                                                                                                                                                         | 0                                                  | 0                               | 0                               | 0                                 | -                             | -                             |
|               | 121        | Modernisation of agricultural holdings                                                                                                                                                                                                                                                                                                                                                                                                                                                                                                                                                                                                                                                                                                                                                                                                                                                                                                                                                                                                                                                                                                                                                                                                                                                                                                                                                                                                                                                                                                                                                                                                                                                                                                                                                                                                                                                                                                                                                                                                                                                                                         | 66,003,177.08                                      | 86,958,604.99                   | 101,335,372.00                  | 133,406,275.00                    | 65.1%                         | 65.2%                         |
|               | 122        | Improvement of the economic value of forests                                                                                                                                                                                                                                                                                                                                                                                                                                                                                                                                                                                                                                                                                                                                                                                                                                                                                                                                                                                                                                                                                                                                                                                                                                                                                                                                                                                                                                                                                                                                                                                                                                                                                                                                                                                                                                                                                                                                                                                                                                                                                   | 16,233,054.79                                      | 21,676,356.45                   | 16,885,330.00                   | 22,513,773.00                     | 96.1%                         | 96.3%                         |
|               | 123        | Adding value to agricultural and forestry products                                                                                                                                                                                                                                                                                                                                                                                                                                                                                                                                                                                                                                                                                                                                                                                                                                                                                                                                                                                                                                                                                                                                                                                                                                                                                                                                                                                                                                                                                                                                                                                                                                                                                                                                                                                                                                                                                                                                                                                                                                                                             | 49,984,690.02                                      | 66,646,253.30                   | 77,821,501.00                   | 103,762,001.00                    | 64.2%                         | 64.2%                         |
|               | 124        | Cooperation for development of new products, processes and technologies in the agriculture and food sector and in the forestry sector                                                                                                                                                                                                                                                                                                                                                                                                                                                                                                                                                                                                                                                                                                                                                                                                                                                                                                                                                                                                                                                                                                                                                                                                                                                                                                                                                                                                                                                                                                                                                                                                                                                                                                                                                                                                                                                                                                                                                                                          | 0                                                  | 0                               | 0                               | 0                                 | -                             | -                             |
|               | 125        | Infrastructure related to the development and adaptation of agricul-ture and forestry                                                                                                                                                                                                                                                                                                                                                                                                                                                                                                                                                                                                                                                                                                                                                                                                                                                                                                                                                                                                                                                                                                                                                                                                                                                                                                                                                                                                                                                                                                                                                                                                                                                                                                                                                                                                                                                                                                                                                                                                                                          | 7,141,049.47                                       | 9,521,399.28                    | 21,750,000.00                   | 29,000,000.00                     | 32.8%                         | 32.8%                         |
|               | 126        | Restoring agricultural production potential                                                                                                                                                                                                                                                                                                                                                                                                                                                                                                                                                                                                                                                                                                                                                                                                                                                                                                                                                                                                                                                                                                                                                                                                                                                                                                                                                                                                                                                                                                                                                                                                                                                                                                                                                                                                                                                                                                                                                                                                                                                                                    | 21 200 020 41                                      | 41 014 412 20                   | 21 200 200 00                   | 41 024 520 00                     | 100.00/                       | 100.00/                       |
|               | 131<br>132 | Meeting standards based on EU legislation  Participation of farmers in food quality schemes                                                                                                                                                                                                                                                                                                                                                                                                                                                                                                                                                                                                                                                                                                                                                                                                                                                                                                                                                                                                                                                                                                                                                                                                                                                                                                                                                                                                                                                                                                                                                                                                                                                                                                                                                                                                                                                                                                                                                                                                                                    | 31,360,828.41<br>227,606.27                        | 41,814,413.28<br>303,475.00     | 31,368,390.00<br>651,752.00     | 41,824,520.00<br>869,003.00       | 100.0%<br>34.9%               | 100.0%<br>34.9%               |
|               | 133        | Information and promotion activities                                                                                                                                                                                                                                                                                                                                                                                                                                                                                                                                                                                                                                                                                                                                                                                                                                                                                                                                                                                                                                                                                                                                                                                                                                                                                                                                                                                                                                                                                                                                                                                                                                                                                                                                                                                                                                                                                                                                                                                                                                                                                           | 4,218,162.61                                       | 5,624,216.77                    | 9,072,157.00                    | 12,096,209.00                     | 46.5%                         | 46.5%                         |
|               | 141        | Semi-subsistence farming                                                                                                                                                                                                                                                                                                                                                                                                                                                                                                                                                                                                                                                                                                                                                                                                                                                                                                                                                                                                                                                                                                                                                                                                                                                                                                                                                                                                                                                                                                                                                                                                                                                                                                                                                                                                                                                                                                                                                                                                                                                                                                       | ٦,218,102.01                                       | 3,02 <del>4</del> ,210.77       | 9,072,137.00                    | 12,030,203.00                     | TU.J 70                       | TO.370                        |
|               | 142        | Producer groups                                                                                                                                                                                                                                                                                                                                                                                                                                                                                                                                                                                                                                                                                                                                                                                                                                                                                                                                                                                                                                                                                                                                                                                                                                                                                                                                                                                                                                                                                                                                                                                                                                                                                                                                                                                                                                                                                                                                                                                                                                                                                                                | 447,133.94                                         | 595,931.74                      | 652,767.00                      | 870,356.00                        | 68.5%                         | 68.5%                         |
|               | 143        | Providing farm advisory and extension services                                                                                                                                                                                                                                                                                                                                                                                                                                                                                                                                                                                                                                                                                                                                                                                                                                                                                                                                                                                                                                                                                                                                                                                                                                                                                                                                                                                                                                                                                                                                                                                                                                                                                                                                                                                                                                                                                                                                                                                                                                                                                 | 0                                                  | 0                               | 0                               | 0                                 | -                             | -                             |
|               | 144        | Holdings undergoing restructuring due to a reform of a common market                                                                                                                                                                                                                                                                                                                                                                                                                                                                                                                                                                                                                                                                                                                                                                                                                                                                                                                                                                                                                                                                                                                                                                                                                                                                                                                                                                                                                                                                                                                                                                                                                                                                                                                                                                                                                                                                                                                                                                                                                                                           | 0                                                  | 0                               | 0                               | 0                                 | _                             |                               |
|               | 144        | organisation                                                                                                                                                                                                                                                                                                                                                                                                                                                                                                                                                                                                                                                                                                                                                                                                                                                                                                                                                                                                                                                                                                                                                                                                                                                                                                                                                                                                                                                                                                                                                                                                                                                                                                                                                                                                                                                                                                                                                                                                                                                                                                                   | 0                                                  | 0                               | 0                               | 0                                 |                               |                               |
| Tot Axis 1    | 244        | Nickwell beaution assumed to Comment in manufacturer                                                                                                                                                                                                                                                                                                                                                                                                                                                                                                                                                                                                                                                                                                                                                                                                                                                                                                                                                                                                                                                                                                                                                                                                                                                                                                                                                                                                                                                                                                                                                                                                                                                                                                                                                                                                                                                                                                                                                                                                                                                                           | 222,167,657.91                                     | 295,211,508.78                  | 313,637,950.00                  | 416,476,378.00                    |                               | 70.9%                         |
|               | 211        | Natural handicap payments to farmers in mountain areas  Payments to farmers in areas with handicaps, other than mountain areas                                                                                                                                                                                                                                                                                                                                                                                                                                                                                                                                                                                                                                                                                                                                                                                                                                                                                                                                                                                                                                                                                                                                                                                                                                                                                                                                                                                                                                                                                                                                                                                                                                                                                                                                                                                                                                                                                                                                                                                                 | 188,848,087.22<br>53,940,696.63                    | 236,060,212.58<br>67,425,695.21 | 189,315,334.00<br>52,547,042.00 | 236,644,167.00<br>65,683,803.00   | 99.8%<br>102.7% <sup>**</sup> | 99.8%<br>102.7% <sup>**</sup> |
|               | 213        | Natura 2000 payments and payments linked to Directive 2000/60/EC                                                                                                                                                                                                                                                                                                                                                                                                                                                                                                                                                                                                                                                                                                                                                                                                                                                                                                                                                                                                                                                                                                                                                                                                                                                                                                                                                                                                                                                                                                                                                                                                                                                                                                                                                                                                                                                                                                                                                                                                                                                               |                                                    | , ,                             | 0                               |                                   | _                             | _                             |
|               |            | Agri-environment payments                                                                                                                                                                                                                                                                                                                                                                                                                                                                                                                                                                                                                                                                                                                                                                                                                                                                                                                                                                                                                                                                                                                                                                                                                                                                                                                                                                                                                                                                                                                                                                                                                                                                                                                                                                                                                                                                                                                                                                                                                                                                                                      | 188,400,301.60                                     | 235,509,347.60                  | 217,690,378.00                  | 272,112,973.00                    | 86.5%                         | 86.5%                         |
|               |            | Animal welfare payments                                                                                                                                                                                                                                                                                                                                                                                                                                                                                                                                                                                                                                                                                                                                                                                                                                                                                                                                                                                                                                                                                                                                                                                                                                                                                                                                                                                                                                                                                                                                                                                                                                                                                                                                                                                                                                                                                                                                                                                                                                                                                                        | 0                                                  | 0                               | 0                               | 0                                 | -                             | -                             |
| 7             | 216        | Non-productive investments                                                                                                                                                                                                                                                                                                                                                                                                                                                                                                                                                                                                                                                                                                                                                                                                                                                                                                                                                                                                                                                                                                                                                                                                                                                                                                                                                                                                                                                                                                                                                                                                                                                                                                                                                                                                                                                                                                                                                                                                                                                                                                     | 0                                                  | 0                               | 0                               | 0                                 | -                             | -                             |
| Axis          | 221        | First afforestation of agricultural land                                                                                                                                                                                                                                                                                                                                                                                                                                                                                                                                                                                                                                                                                                                                                                                                                                                                                                                                                                                                                                                                                                                                                                                                                                                                                                                                                                                                                                                                                                                                                                                                                                                                                                                                                                                                                                                                                                                                                                                                                                                                                       | 0                                                  | 0                               | 0                               | 0                                 | -                             | -                             |
|               | 222        | First establishment of agroforestry systems on agricultural land                                                                                                                                                                                                                                                                                                                                                                                                                                                                                                                                                                                                                                                                                                                                                                                                                                                                                                                                                                                                                                                                                                                                                                                                                                                                                                                                                                                                                                                                                                                                                                                                                                                                                                                                                                                                                                                                                                                                                                                                                                                               | 0                                                  | 0                               | 0                               | 0                                 | -                             | -                             |
|               | 223        | First afforestation of non-agricultural land                                                                                                                                                                                                                                                                                                                                                                                                                                                                                                                                                                                                                                                                                                                                                                                                                                                                                                                                                                                                                                                                                                                                                                                                                                                                                                                                                                                                                                                                                                                                                                                                                                                                                                                                                                                                                                                                                                                                                                                                                                                                                   | 0                                                  | 0                               | 0                               | 0                                 | -                             | -                             |
|               | 224        | Natura 2000 payments                                                                                                                                                                                                                                                                                                                                                                                                                                                                                                                                                                                                                                                                                                                                                                                                                                                                                                                                                                                                                                                                                                                                                                                                                                                                                                                                                                                                                                                                                                                                                                                                                                                                                                                                                                                                                                                                                                                                                                                                                                                                                                           | 0                                                  | 0                               | 0                               | 0                                 | -                             | -                             |
|               | 225        | Forest-environment payments                                                                                                                                                                                                                                                                                                                                                                                                                                                                                                                                                                                                                                                                                                                                                                                                                                                                                                                                                                                                                                                                                                                                                                                                                                                                                                                                                                                                                                                                                                                                                                                                                                                                                                                                                                                                                                                                                                                                                                                                                                                                                                    | 0                                                  | 0                               | 0                               | 0                                 | -                             | -                             |
|               | 226        | Restoring forestry potential and introducing prevention actions                                                                                                                                                                                                                                                                                                                                                                                                                                                                                                                                                                                                                                                                                                                                                                                                                                                                                                                                                                                                                                                                                                                                                                                                                                                                                                                                                                                                                                                                                                                                                                                                                                                                                                                                                                                                                                                                                                                                                                                                                                                                | 0                                                  | 0                               | 0                               | 0                                 | -                             | -                             |
|               | 227        | Non-productive investments                                                                                                                                                                                                                                                                                                                                                                                                                                                                                                                                                                                                                                                                                                                                                                                                                                                                                                                                                                                                                                                                                                                                                                                                                                                                                                                                                                                                                                                                                                                                                                                                                                                                                                                                                                                                                                                                                                                                                                                                                                                                                                     | 0                                                  | 0                               | 0                               | 0                                 | -                             | -                             |
| Tot Axis 2    |            | Discription in the control of the co | 431,189,085.45                                     | 538,995,255.39                  | 459,552,754.00                  | 574,440,943.00                    | 93.8%                         | 93.8%                         |
| Axis 3        |            | Diversification into non-agricultural activities Support for business creation and development                                                                                                                                                                                                                                                                                                                                                                                                                                                                                                                                                                                                                                                                                                                                                                                                                                                                                                                                                                                                                                                                                                                                                                                                                                                                                                                                                                                                                                                                                                                                                                                                                                                                                                                                                                                                                                                                                                                                                                                                                                 | 13,643,125.12<br>27,952,834.22                     | 18,190,833.46<br>37,270,445.58  | 23,030,915.00<br>40,102,391.00  | 30,707,886.00<br>53,469,855.00    | 59.2%<br>69.7%                | 59.2%<br>69.7%                |
|               | 313        | Encouragement of tourism activities                                                                                                                                                                                                                                                                                                                                                                                                                                                                                                                                                                                                                                                                                                                                                                                                                                                                                                                                                                                                                                                                                                                                                                                                                                                                                                                                                                                                                                                                                                                                                                                                                                                                                                                                                                                                                                                                                                                                                                                                                                                                                            | 21,332,03 <del>4</del> .22                         | 57,270, <del>11</del> 3.36      | 70,102,391.00                   | 00.550,60 <del>7</del> ,655<br>ام | U3.770<br>-                   | -                             |
|               | 321        | Basic services for the economy and rural population                                                                                                                                                                                                                                                                                                                                                                                                                                                                                                                                                                                                                                                                                                                                                                                                                                                                                                                                                                                                                                                                                                                                                                                                                                                                                                                                                                                                                                                                                                                                                                                                                                                                                                                                                                                                                                                                                                                                                                                                                                                                            | 1,886,656.18                                       | 2,096,284.64                    | 3,842,000.00                    | 4,268,889.00                      | 49.1%                         | 49.1%                         |
|               | 322        | Village renewal and development                                                                                                                                                                                                                                                                                                                                                                                                                                                                                                                                                                                                                                                                                                                                                                                                                                                                                                                                                                                                                                                                                                                                                                                                                                                                                                                                                                                                                                                                                                                                                                                                                                                                                                                                                                                                                                                                                                                                                                                                                                                                                                | 16,380,192.41                                      | 21,840,256.51                   | 29,008,225.00                   | 38,677,634.00                     | 56.5%                         | 56.5%                         |
|               | 323        | Conservation and upgrading of the rural heritage                                                                                                                                                                                                                                                                                                                                                                                                                                                                                                                                                                                                                                                                                                                                                                                                                                                                                                                                                                                                                                                                                                                                                                                                                                                                                                                                                                                                                                                                                                                                                                                                                                                                                                                                                                                                                                                                                                                                                                                                                                                                               | 4,860,562.78                                       | 6,480,750.34                    | 6,887,821.00                    | 9,183,761.00                      | 70.6%                         | 70.6%                         |
|               | 331        | Training and information                                                                                                                                                                                                                                                                                                                                                                                                                                                                                                                                                                                                                                                                                                                                                                                                                                                                                                                                                                                                                                                                                                                                                                                                                                                                                                                                                                                                                                                                                                                                                                                                                                                                                                                                                                                                                                                                                                                                                                                                                                                                                                       | 0                                                  | 0                               | 0                               | 0                                 | -                             | -                             |
|               | 341        | Skills-acquisition and animation measure with a view to preparing and implementing a local development strategy                                                                                                                                                                                                                                                                                                                                                                                                                                                                                                                                                                                                                                                                                                                                                                                                                                                                                                                                                                                                                                                                                                                                                                                                                                                                                                                                                                                                                                                                                                                                                                                                                                                                                                                                                                                                                                                                                                                                                                                                                | 0                                                  | 0                               | 0                               | 0                                 | -                             | -                             |
| Tot Axis 3    | •          |                                                                                                                                                                                                                                                                                                                                                                                                                                                                                                                                                                                                                                                                                                                                                                                                                                                                                                                                                                                                                                                                                                                                                                                                                                                                                                                                                                                                                                                                                                                                                                                                                                                                                                                                                                                                                                                                                                                                                                                                                                                                                                                                | 64,723,370.71                                      | 85,878,570.53                   | 102,871,352.00                  | 136,308,025.00                    | 62.9%                         | 63.0%                         |
| Axis 4        | 411        | Competitiveness                                                                                                                                                                                                                                                                                                                                                                                                                                                                                                                                                                                                                                                                                                                                                                                                                                                                                                                                                                                                                                                                                                                                                                                                                                                                                                                                                                                                                                                                                                                                                                                                                                                                                                                                                                                                                                                                                                                                                                                                                                                                                                                | 1,245,199.50                                       | 1,556,499.37                    | 5,671,681.00                    | 7,089,601.00                      | 22.0%                         | 22.0%                         |
|               | 412        | Environment/land management                                                                                                                                                                                                                                                                                                                                                                                                                                                                                                                                                                                                                                                                                                                                                                                                                                                                                                                                                                                                                                                                                                                                                                                                                                                                                                                                                                                                                                                                                                                                                                                                                                                                                                                                                                                                                                                                                                                                                                                                                                                                                                    | 786,744.33                                         | 983,430.42                      | 1,890,560.00                    | 2,363,200.00                      | 41.6%                         | 41.6%                         |
|               | 413        | Quality of life/diversification                                                                                                                                                                                                                                                                                                                                                                                                                                                                                                                                                                                                                                                                                                                                                                                                                                                                                                                                                                                                                                                                                                                                                                                                                                                                                                                                                                                                                                                                                                                                                                                                                                                                                                                                                                                                                                                                                                                                                                                                                                                                                                | 12,763,600.04                                      | 15,954,484.03                   | 13,368,963.00                   | 16,711,204.00                     | 95.5%                         | 95.5%                         |
|               | 421        | Implementing cooperation projects                                                                                                                                                                                                                                                                                                                                                                                                                                                                                                                                                                                                                                                                                                                                                                                                                                                                                                                                                                                                                                                                                                                                                                                                                                                                                                                                                                                                                                                                                                                                                                                                                                                                                                                                                                                                                                                                                                                                                                                                                                                                                              | 167,021.94                                         | 208,777.44                      | 675,200.00                      | 844,000.00                        | 24.7%                         | 24.7%                         |
|               | 431        | Running the LAG, skills acquisition, animation                                                                                                                                                                                                                                                                                                                                                                                                                                                                                                                                                                                                                                                                                                                                                                                                                                                                                                                                                                                                                                                                                                                                                                                                                                                                                                                                                                                                                                                                                                                                                                                                                                                                                                                                                                                                                                                                                                                                                                                                                                                                                 | 2,762,835.33                                       | 3,453,544.15                    | 5,401,601.00                    | 6,752,001.00                      | 51.1%                         | 51.1%                         |
| Tot Axis 4    | I =-       |                                                                                                                                                                                                                                                                                                                                                                                                                                                                                                                                                                                                                                                                                                                                                                                                                                                                                                                                                                                                                                                                                                                                                                                                                                                                                                                                                                                                                                                                                                                                                                                                                                                                                                                                                                                                                                                                                                                                                                                                                                                                                                                                | 17,725,401.14                                      | 22,156,735.41                   | 27,008,005.00                   | 33,760,006.00                     | 65.6%                         | 65.6%                         |
| TA            | 511        | Technical assistance                                                                                                                                                                                                                                                                                                                                                                                                                                                                                                                                                                                                                                                                                                                                                                                                                                                                                                                                                                                                                                                                                                                                                                                                                                                                                                                                                                                                                                                                                                                                                                                                                                                                                                                                                                                                                                                                                                                                                                                                                                                                                                           | 8,059,228.58                                       | 10,745,757.34                   | 12,922,668.00                   | 17,230,224.00                     | 62.4%                         | 62.4%                         |
| Total         | 611        | Complimentary direct payments                                                                                                                                                                                                                                                                                                                                                                                                                                                                                                                                                                                                                                                                                                                                                                                                                                                                                                                                                                                                                                                                                                                                                                                                                                                                                                                                                                                                                                                                                                                                                                                                                                                                                                                                                                                                                                                                                                                                                                                                                                                                                                  | 742.964.742.70                                     | 0E2 097 027 45                  | 015 003 730 00                  | 1 179 215 576 00                  | 01 30/                        | 90.00/                        |
| * by the 31st |            |                                                                                                                                                                                                                                                                                                                                                                                                                                                                                                                                                                                                                                                                                                                                                                                                                                                                                                                                                                                                                                                                                                                                                                                                                                                                                                                                                                                                                                                                                                                                                                                                                                                                                                                                                                                                                                                                                                                                                                                                                                                                                                                                | 743,864,743.79                                     | 952,987,827.45                  | 915,992,729.00                  | 1,178,215,576.00                  | 81.2%                         | 80.9%                         |