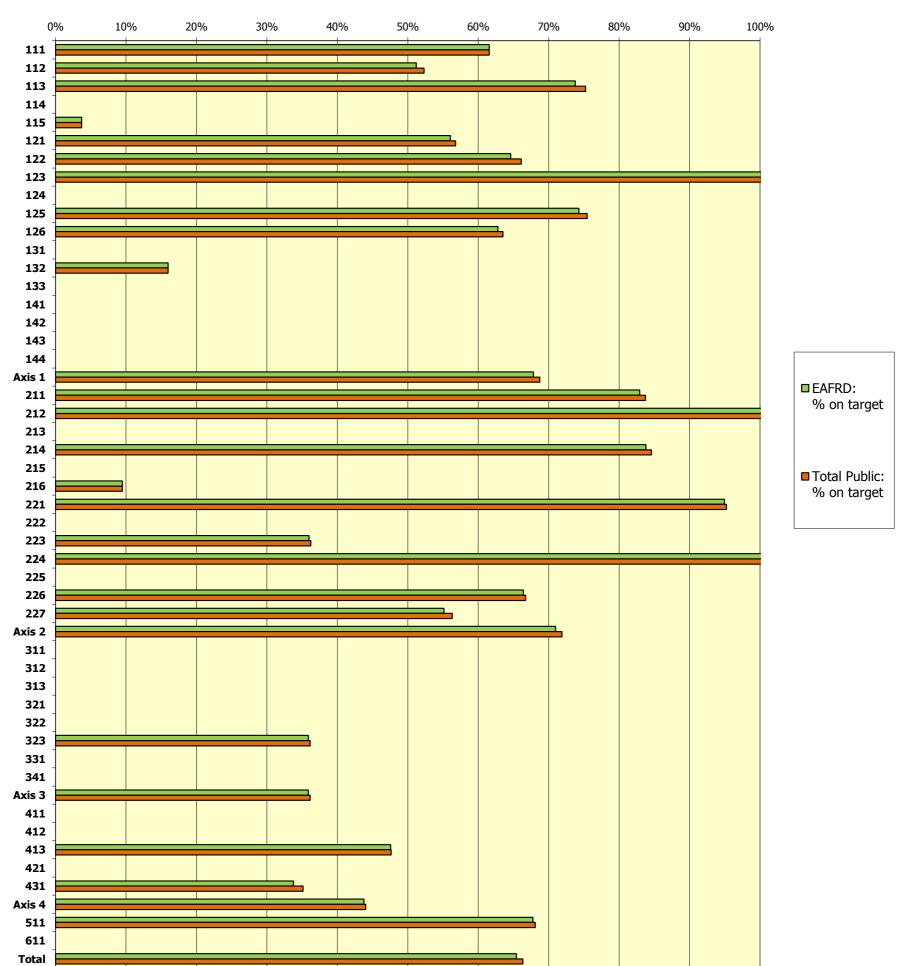

## State of the Total Public and EAFRD expenditure per measure (updated on February 2014)

| Axis                      | Measure | Description                                                                                                                                                                                                                                                                                                                                                                                                                                                                                                                                                                                                                                                                                                                                                                                                                                                                                                                                                                                                                                                                                                                                                                                                                                                                                                                                                                                                                                                                                                                                                                                                                                                                                                                                                                                                                                                                                                                                                                                                                                                                                                                    | Realised<br>2007-2008-2009-2010-2011-2012-<br>2013 |                     | Programmed 2007-2013* |                            | EAFRD:<br>% on | Total<br>Public: |
|---------------------------|---------|--------------------------------------------------------------------------------------------------------------------------------------------------------------------------------------------------------------------------------------------------------------------------------------------------------------------------------------------------------------------------------------------------------------------------------------------------------------------------------------------------------------------------------------------------------------------------------------------------------------------------------------------------------------------------------------------------------------------------------------------------------------------------------------------------------------------------------------------------------------------------------------------------------------------------------------------------------------------------------------------------------------------------------------------------------------------------------------------------------------------------------------------------------------------------------------------------------------------------------------------------------------------------------------------------------------------------------------------------------------------------------------------------------------------------------------------------------------------------------------------------------------------------------------------------------------------------------------------------------------------------------------------------------------------------------------------------------------------------------------------------------------------------------------------------------------------------------------------------------------------------------------------------------------------------------------------------------------------------------------------------------------------------------------------------------------------------------------------------------------------------------|----------------------------------------------------|---------------------|-----------------------|----------------------------|----------------|------------------|
|                           |         |                                                                                                                                                                                                                                                                                                                                                                                                                                                                                                                                                                                                                                                                                                                                                                                                                                                                                                                                                                                                                                                                                                                                                                                                                                                                                                                                                                                                                                                                                                                                                                                                                                                                                                                                                                                                                                                                                                                                                                                                                                                                                                                                | EAFRD                                              | Total Public        | EAFRD                 | Total Public               | target         | % on<br>target   |
| Axis 1                    | 111     | Vocational training and information actions                                                                                                                                                                                                                                                                                                                                                                                                                                                                                                                                                                                                                                                                                                                                                                                                                                                                                                                                                                                                                                                                                                                                                                                                                                                                                                                                                                                                                                                                                                                                                                                                                                                                                                                                                                                                                                                                                                                                                                                                                                                                                    | 292,413.98                                         | 307,804.18          | 475,000.00            | 500,000.00                 | 61.6%          | 61.6%            |
|                           | 112     | Setting up of young farmers                                                                                                                                                                                                                                                                                                                                                                                                                                                                                                                                                                                                                                                                                                                                                                                                                                                                                                                                                                                                                                                                                                                                                                                                                                                                                                                                                                                                                                                                                                                                                                                                                                                                                                                                                                                                                                                                                                                                                                                                                                                                                                    | 951,187.50                                         | 1,046,250.00        | 1,857,250.00          | 2,000,000.00               | 51.2%          | 52.3%            |
|                           | 113     | Early retirement                                                                                                                                                                                                                                                                                                                                                                                                                                                                                                                                                                                                                                                                                                                                                                                                                                                                                                                                                                                                                                                                                                                                                                                                                                                                                                                                                                                                                                                                                                                                                                                                                                                                                                                                                                                                                                                                                                                                                                                                                                                                                                               | 34,122.11                                          | 38,789.89           | 46,256.00             | 51,562.00                  | 73.8%          | 75.2%            |
|                           | 114     | Use of advisory services                                                                                                                                                                                                                                                                                                                                                                                                                                                                                                                                                                                                                                                                                                                                                                                                                                                                                                                                                                                                                                                                                                                                                                                                                                                                                                                                                                                                                                                                                                                                                                                                                                                                                                                                                                                                                                                                                                                                                                                                                                                                                                       | 0                                                  | 0                   | 118,750.00            | 125,000.00                 | 0.0%           | 0.0%             |
|                           | 115     | Setting up of management, relief and advisory services                                                                                                                                                                                                                                                                                                                                                                                                                                                                                                                                                                                                                                                                                                                                                                                                                                                                                                                                                                                                                                                                                                                                                                                                                                                                                                                                                                                                                                                                                                                                                                                                                                                                                                                                                                                                                                                                                                                                                                                                                                                                         | 5,273.04                                           | 5,550.57            | 142,500.00            | 150,000.00                 | 3.7%           | 3.7%             |
|                           | 121     | Modernisation of agricultural holdings                                                                                                                                                                                                                                                                                                                                                                                                                                                                                                                                                                                                                                                                                                                                                                                                                                                                                                                                                                                                                                                                                                                                                                                                                                                                                                                                                                                                                                                                                                                                                                                                                                                                                                                                                                                                                                                                                                                                                                                                                                                                                         | 5,721,585.91                                       | 6,210,714.98        | 10,208,605.00         | 10,935,406.00              | 56.0%          | 56.8%            |
|                           | 122     | Improvement of the economic value of forests                                                                                                                                                                                                                                                                                                                                                                                                                                                                                                                                                                                                                                                                                                                                                                                                                                                                                                                                                                                                                                                                                                                                                                                                                                                                                                                                                                                                                                                                                                                                                                                                                                                                                                                                                                                                                                                                                                                                                                                                                                                                                   | 881,976.17                                         | 991,586.49          | 1,364,969.00          | 1,500,000.00               | 64.6%          | 66.1%            |
|                           | 123     | Adding value to agricultural and forestry products                                                                                                                                                                                                                                                                                                                                                                                                                                                                                                                                                                                                                                                                                                                                                                                                                                                                                                                                                                                                                                                                                                                                                                                                                                                                                                                                                                                                                                                                                                                                                                                                                                                                                                                                                                                                                                                                                                                                                                                                                                                                             | 4,927,322.63                                       | 5,310,541.29        | 4,918,537.00          | 5,301,293.00               | 100.2%**       | 100.2%**         |
|                           | 124     | Cooperation for development of new products, processes and tech-<br>nologies in the agriculture and food sector and in the forestry sector                                                                                                                                                                                                                                                                                                                                                                                                                                                                                                                                                                                                                                                                                                                                                                                                                                                                                                                                                                                                                                                                                                                                                                                                                                                                                                                                                                                                                                                                                                                                                                                                                                                                                                                                                                                                                                                                                                                                                                                     | 0                                                  | 0                   | 95,000.00             | 100,000.00                 | 0.0%           | 0.0%             |
|                           | 125     | Infrastructure related to the development and adaptation of agricul-ture and forestry                                                                                                                                                                                                                                                                                                                                                                                                                                                                                                                                                                                                                                                                                                                                                                                                                                                                                                                                                                                                                                                                                                                                                                                                                                                                                                                                                                                                                                                                                                                                                                                                                                                                                                                                                                                                                                                                                                                                                                                                                                          | 30,595,008.08                                      | 34,328,937.16       | 41,176,295.00         | 45,500,000.00              | 74.3%          | 75.4%            |
|                           |         | Restoring agricultural production potential                                                                                                                                                                                                                                                                                                                                                                                                                                                                                                                                                                                                                                                                                                                                                                                                                                                                                                                                                                                                                                                                                                                                                                                                                                                                                                                                                                                                                                                                                                                                                                                                                                                                                                                                                                                                                                                                                                                                                                                                                                                                                    | 26,931,373.67                                      | 29,844,742.40       | 42,894,408.00         | 47,000,000.00              | 62.8%          | 63.5%            |
|                           |         | Meeting standards based on EU legislation                                                                                                                                                                                                                                                                                                                                                                                                                                                                                                                                                                                                                                                                                                                                                                                                                                                                                                                                                                                                                                                                                                                                                                                                                                                                                                                                                                                                                                                                                                                                                                                                                                                                                                                                                                                                                                                                                                                                                                                                                                                                                      | 0                                                  | 0                   | 14,250.00             | 15,000.00                  | 0.0%           | 0.0%             |
|                           |         | Participation of farmers in food quality schemes                                                                                                                                                                                                                                                                                                                                                                                                                                                                                                                                                                                                                                                                                                                                                                                                                                                                                                                                                                                                                                                                                                                                                                                                                                                                                                                                                                                                                                                                                                                                                                                                                                                                                                                                                                                                                                                                                                                                                                                                                                                                               | 15,159.97                                          | 15,957.86           | 95,000.00             | 100,000.00                 | 16.0%          | 16.0%            |
|                           | 133     | Information and promotion activities                                                                                                                                                                                                                                                                                                                                                                                                                                                                                                                                                                                                                                                                                                                                                                                                                                                                                                                                                                                                                                                                                                                                                                                                                                                                                                                                                                                                                                                                                                                                                                                                                                                                                                                                                                                                                                                                                                                                                                                                                                                                                           | 0                                                  | 0                   | 332,500.00            | 350,000.00                 | 0.0%           | 0.0%             |
|                           | 141     | Semi-subsistence farming                                                                                                                                                                                                                                                                                                                                                                                                                                                                                                                                                                                                                                                                                                                                                                                                                                                                                                                                                                                                                                                                                                                                                                                                                                                                                                                                                                                                                                                                                                                                                                                                                                                                                                                                                                                                                                                                                                                                                                                                                                                                                                       | 0                                                  | 0                   | 0                     | 0                          | -              | -                |
|                           |         | Producer groups                                                                                                                                                                                                                                                                                                                                                                                                                                                                                                                                                                                                                                                                                                                                                                                                                                                                                                                                                                                                                                                                                                                                                                                                                                                                                                                                                                                                                                                                                                                                                                                                                                                                                                                                                                                                                                                                                                                                                                                                                                                                                                                | 0                                                  | 0                   | 0                     | 0                          | -              | -                |
|                           |         | Providing farm advisory and extension services                                                                                                                                                                                                                                                                                                                                                                                                                                                                                                                                                                                                                                                                                                                                                                                                                                                                                                                                                                                                                                                                                                                                                                                                                                                                                                                                                                                                                                                                                                                                                                                                                                                                                                                                                                                                                                                                                                                                                                                                                                                                                 | 0                                                  | 0                   | 0                     | 0                          | -              | -                |
|                           | 144     | Holdings undergoing restructuring due to a reform of a common market organisation                                                                                                                                                                                                                                                                                                                                                                                                                                                                                                                                                                                                                                                                                                                                                                                                                                                                                                                                                                                                                                                                                                                                                                                                                                                                                                                                                                                                                                                                                                                                                                                                                                                                                                                                                                                                                                                                                                                                                                                                                                              | 0                                                  | 0                   | 0                     | 0                          | -              | -                |
| Tot Axis 1                |         | or you now do                                                                                                                                                                                                                                                                                                                                                                                                                                                                                                                                                                                                                                                                                                                                                                                                                                                                                                                                                                                                                                                                                                                                                                                                                                                                                                                                                                                                                                                                                                                                                                                                                                                                                                                                                                                                                                                                                                                                                                                                                                                                                                                  | 70,355,423.06                                      | 78,100,874.82       | 103,739,320.00        | 113,628,261.00             | 67.8%          | 68.7%            |
| Axis 2                    | 211     | Natural handicap payments to farmers in mountain areas                                                                                                                                                                                                                                                                                                                                                                                                                                                                                                                                                                                                                                                                                                                                                                                                                                                                                                                                                                                                                                                                                                                                                                                                                                                                                                                                                                                                                                                                                                                                                                                                                                                                                                                                                                                                                                                                                                                                                                                                                                                                         | 14,861,375.16                                      | 16,749,195.17       | 17,918,581.00         | 20,000,000.00              | 82.9%          | 83.7%            |
|                           | 212     | Payments to farmers in areas with handicaps, other than mountain areas                                                                                                                                                                                                                                                                                                                                                                                                                                                                                                                                                                                                                                                                                                                                                                                                                                                                                                                                                                                                                                                                                                                                                                                                                                                                                                                                                                                                                                                                                                                                                                                                                                                                                                                                                                                                                                                                                                                                                                                                                                                         | 266,872.03                                         | 300,166.34          | 218,875.00            | 250,000.00                 | >120%**        | >120%**          |
|                           | 213     | Natura 2000 payments and payments linked to Directive 2000/60/EC                                                                                                                                                                                                                                                                                                                                                                                                                                                                                                                                                                                                                                                                                                                                                                                                                                                                                                                                                                                                                                                                                                                                                                                                                                                                                                                                                                                                                                                                                                                                                                                                                                                                                                                                                                                                                                                                                                                                                                                                                                                               | 0                                                  | 0                   | 0                     | 0                          | -              | -                |
|                           | 214     | Agri-environment payments                                                                                                                                                                                                                                                                                                                                                                                                                                                                                                                                                                                                                                                                                                                                                                                                                                                                                                                                                                                                                                                                                                                                                                                                                                                                                                                                                                                                                                                                                                                                                                                                                                                                                                                                                                                                                                                                                                                                                                                                                                                                                                      | 4,907,305.18                                       | 5,498,027.30        | 5,855,504.00          | 6,500,000.00               | 83.8%          | 84.6%            |
|                           | 215     | Animal welfare payments                                                                                                                                                                                                                                                                                                                                                                                                                                                                                                                                                                                                                                                                                                                                                                                                                                                                                                                                                                                                                                                                                                                                                                                                                                                                                                                                                                                                                                                                                                                                                                                                                                                                                                                                                                                                                                                                                                                                                                                                                                                                                                        | 0                                                  | 0                   | 0                     | 0                          | -              | -                |
|                           | 216     | Non-productive investments                                                                                                                                                                                                                                                                                                                                                                                                                                                                                                                                                                                                                                                                                                                                                                                                                                                                                                                                                                                                                                                                                                                                                                                                                                                                                                                                                                                                                                                                                                                                                                                                                                                                                                                                                                                                                                                                                                                                                                                                                                                                                                     | 90,074.82                                          | 94,815.60           | 950,000.00            | 1,000,000.00               | 9.5%           | 9.5%             |
|                           |         | First afforestation of agricultural land                                                                                                                                                                                                                                                                                                                                                                                                                                                                                                                                                                                                                                                                                                                                                                                                                                                                                                                                                                                                                                                                                                                                                                                                                                                                                                                                                                                                                                                                                                                                                                                                                                                                                                                                                                                                                                                                                                                                                                                                                                                                                       | 1,620,202.28                                       | 1,904,531.86        | 1,706,601.00          | 2,000,000.00               | 94.9%          | 95.2%            |
|                           |         | First establishment of agroforestry systems on agricultural land                                                                                                                                                                                                                                                                                                                                                                                                                                                                                                                                                                                                                                                                                                                                                                                                                                                                                                                                                                                                                                                                                                                                                                                                                                                                                                                                                                                                                                                                                                                                                                                                                                                                                                                                                                                                                                                                                                                                                                                                                                                               | 0                                                  | 0                   | 0                     | 0                          | -              | -                |
|                           |         | First afforestation of non-agricultural land                                                                                                                                                                                                                                                                                                                                                                                                                                                                                                                                                                                                                                                                                                                                                                                                                                                                                                                                                                                                                                                                                                                                                                                                                                                                                                                                                                                                                                                                                                                                                                                                                                                                                                                                                                                                                                                                                                                                                                                                                                                                                   | 1,681,594.56                                       | 1,811,342.83        | 4,676,778.00          | 5,000,000.00               | 36.0%          | 36.2%            |
|                           |         | Natura 2000 payments                                                                                                                                                                                                                                                                                                                                                                                                                                                                                                                                                                                                                                                                                                                                                                                                                                                                                                                                                                                                                                                                                                                                                                                                                                                                                                                                                                                                                                                                                                                                                                                                                                                                                                                                                                                                                                                                                                                                                                                                                                                                                                           | 144,337.90                                         | 154,154.46          | 111,891.00            | 120,000.00                 | >120%**        | >120%**          |
|                           |         | Forest-environment payments                                                                                                                                                                                                                                                                                                                                                                                                                                                                                                                                                                                                                                                                                                                                                                                                                                                                                                                                                                                                                                                                                                                                                                                                                                                                                                                                                                                                                                                                                                                                                                                                                                                                                                                                                                                                                                                                                                                                                                                                                                                                                                    | 0                                                  | 0                   | 0                     | 0                          | -              | -                |
|                           |         | Restoring forestry potential and introducing prevention actions                                                                                                                                                                                                                                                                                                                                                                                                                                                                                                                                                                                                                                                                                                                                                                                                                                                                                                                                                                                                                                                                                                                                                                                                                                                                                                                                                                                                                                                                                                                                                                                                                                                                                                                                                                                                                                                                                                                                                                                                                                                                | 10,933,964.05                                      | 11,678,921.55       | 16,463,989.00         | 17,500,000.00              | 66.4%          | 66.7%            |
|                           | 227     | Non-productive investments                                                                                                                                                                                                                                                                                                                                                                                                                                                                                                                                                                                                                                                                                                                                                                                                                                                                                                                                                                                                                                                                                                                                                                                                                                                                                                                                                                                                                                                                                                                                                                                                                                                                                                                                                                                                                                                                                                                                                                                                                                                                                                     | 1,774,062.20                                       | 1,959,221.82        | 3,217,630.00          | 3,480,000.00               | 55.1%          | 56.3%            |
| Tot Axis 2                | 244     | Discrete and the state of the s | 36,279,788.18                                      | 40,150,376.93       | 51,119,849.00         | 55,850,000.00              | 71.0%          | 71.9%            |
| Axis 3                    |         | Diversification into non-agricultural activities                                                                                                                                                                                                                                                                                                                                                                                                                                                                                                                                                                                                                                                                                                                                                                                                                                                                                                                                                                                                                                                                                                                                                                                                                                                                                                                                                                                                                                                                                                                                                                                                                                                                                                                                                                                                                                                                                                                                                                                                                                                                               | 0                                                  | 0                   | 0                     | 0                          | -              | -                |
|                           |         | Support for business creation and development  Encouragement of tourism activities                                                                                                                                                                                                                                                                                                                                                                                                                                                                                                                                                                                                                                                                                                                                                                                                                                                                                                                                                                                                                                                                                                                                                                                                                                                                                                                                                                                                                                                                                                                                                                                                                                                                                                                                                                                                                                                                                                                                                                                                                                             | 0                                                  | 0                   | 0                     | 0                          | -              | -                |
|                           |         | Encouragement of tourism activities  Basic services for the economy and rural population                                                                                                                                                                                                                                                                                                                                                                                                                                                                                                                                                                                                                                                                                                                                                                                                                                                                                                                                                                                                                                                                                                                                                                                                                                                                                                                                                                                                                                                                                                                                                                                                                                                                                                                                                                                                                                                                                                                                                                                                                                       | 0                                                  | 0                   | 0                     | 0                          |                |                  |
|                           |         | Village renewal and development                                                                                                                                                                                                                                                                                                                                                                                                                                                                                                                                                                                                                                                                                                                                                                                                                                                                                                                                                                                                                                                                                                                                                                                                                                                                                                                                                                                                                                                                                                                                                                                                                                                                                                                                                                                                                                                                                                                                                                                                                                                                                                | 0                                                  | 0                   | 0                     | 0                          | -              | <del>_</del>     |
|                           | 323     | Conservation and upgrading of the rural heritage                                                                                                                                                                                                                                                                                                                                                                                                                                                                                                                                                                                                                                                                                                                                                                                                                                                                                                                                                                                                                                                                                                                                                                                                                                                                                                                                                                                                                                                                                                                                                                                                                                                                                                                                                                                                                                                                                                                                                                                                                                                                               | 4,179,414.69                                       | 4,452,667.57        | 11,654,410.00         | 12,321,084.00              | -<br>35.9%     | 36.1%            |
|                           | 331     | Training and information                                                                                                                                                                                                                                                                                                                                                                                                                                                                                                                                                                                                                                                                                                                                                                                                                                                                                                                                                                                                                                                                                                                                                                                                                                                                                                                                                                                                                                                                                                                                                                                                                                                                                                                                                                                                                                                                                                                                                                                                                                                                                                       | T,179,T11.09                                       | T, TJZ, UU7 . J/    | 11,057,710.00         | 12,321,00 <del>1</del> .00 | -<br>-         | -                |
|                           | 341     | Skills-acquisition and animation measure with a view to preparing and implementing a local development strategy                                                                                                                                                                                                                                                                                                                                                                                                                                                                                                                                                                                                                                                                                                                                                                                                                                                                                                                                                                                                                                                                                                                                                                                                                                                                                                                                                                                                                                                                                                                                                                                                                                                                                                                                                                                                                                                                                                                                                                                                                | 0                                                  | 0                   | 0                     | 0                          | -              | -                |
| Tot Axis 3                |         | impendicing a local development strategy                                                                                                                                                                                                                                                                                                                                                                                                                                                                                                                                                                                                                                                                                                                                                                                                                                                                                                                                                                                                                                                                                                                                                                                                                                                                                                                                                                                                                                                                                                                                                                                                                                                                                                                                                                                                                                                                                                                                                                                                                                                                                       | 4,179,414.69                                       | 4,452,667.57        | 11,654,410.00         | 12,321,084.00              | 35.9%          | 36.1%            |
| Axis 4                    | 411     | Competitiveness                                                                                                                                                                                                                                                                                                                                                                                                                                                                                                                                                                                                                                                                                                                                                                                                                                                                                                                                                                                                                                                                                                                                                                                                                                                                                                                                                                                                                                                                                                                                                                                                                                                                                                                                                                                                                                                                                                                                                                                                                                                                                                                | <b>4,173,414.03</b>                                | <b>4,432,007.37</b> | 11,054,410.00         | 12,321,004.00              | -              | -                |
|                           |         | Environment/land management                                                                                                                                                                                                                                                                                                                                                                                                                                                                                                                                                                                                                                                                                                                                                                                                                                                                                                                                                                                                                                                                                                                                                                                                                                                                                                                                                                                                                                                                                                                                                                                                                                                                                                                                                                                                                                                                                                                                                                                                                                                                                                    | 0                                                  | 0                   | 0                     | 0                          | _              |                  |
|                           |         | Quality of life/diversification                                                                                                                                                                                                                                                                                                                                                                                                                                                                                                                                                                                                                                                                                                                                                                                                                                                                                                                                                                                                                                                                                                                                                                                                                                                                                                                                                                                                                                                                                                                                                                                                                                                                                                                                                                                                                                                                                                                                                                                                                                                                                                | 3,463,306.28                                       | 3,658,033.82        | 7,283,431.00          | 7,679,377.00               | 47.6%          | 47.6%            |
|                           |         | Implementing cooperation projects                                                                                                                                                                                                                                                                                                                                                                                                                                                                                                                                                                                                                                                                                                                                                                                                                                                                                                                                                                                                                                                                                                                                                                                                                                                                                                                                                                                                                                                                                                                                                                                                                                                                                                                                                                                                                                                                                                                                                                                                                                                                                              | 0, 105,500.20                                      | 0,000,000.02        | 285,000.00            | 300,000.00                 | 0.0%           | 0.0%             |
|                           |         | Running the LAG, skills acquisition, animation                                                                                                                                                                                                                                                                                                                                                                                                                                                                                                                                                                                                                                                                                                                                                                                                                                                                                                                                                                                                                                                                                                                                                                                                                                                                                                                                                                                                                                                                                                                                                                                                                                                                                                                                                                                                                                                                                                                                                                                                                                                                                 | 513,044.27                                         | 573,197.33          | 1,518,959.00          | 1,632,055.00               | 33.8%          | 35.1%            |
| Tot Axis 4                |         | 3 · · · · · · · · · · · · · · · · · · ·                                                                                                                                                                                                                                                                                                                                                                                                                                                                                                                                                                                                                                                                                                                                                                                                                                                                                                                                                                                                                                                                                                                                                                                                                                                                                                                                                                                                                                                                                                                                                                                                                                                                                                                                                                                                                                                                                                                                                                                                                                                                                        | 3,976,350.55                                       | 4,231,231.15        | 9,087,390.00          | 9,611,432.00               | 43.8%          | 44.0%            |
| TA                        | 511     | Technical assistance                                                                                                                                                                                                                                                                                                                                                                                                                                                                                                                                                                                                                                                                                                                                                                                                                                                                                                                                                                                                                                                                                                                                                                                                                                                                                                                                                                                                                                                                                                                                                                                                                                                                                                                                                                                                                                                                                                                                                                                                                                                                                                           | 2,303,095.20                                       | 2,470,883.26        | 3,399,031.00          | 3,629,531.00               | 67.8%          | 68.1%            |
|                           |         | Complimentary direct payments                                                                                                                                                                                                                                                                                                                                                                                                                                                                                                                                                                                                                                                                                                                                                                                                                                                                                                                                                                                                                                                                                                                                                                                                                                                                                                                                                                                                                                                                                                                                                                                                                                                                                                                                                                                                                                                                                                                                                                                                                                                                                                  | 0                                                  | 0                   | 0                     | 0                          | -              | -                |
| Total                     |         |                                                                                                                                                                                                                                                                                                                                                                                                                                                                                                                                                                                                                                                                                                                                                                                                                                                                                                                                                                                                                                                                                                                                                                                                                                                                                                                                                                                                                                                                                                                                                                                                                                                                                                                                                                                                                                                                                                                                                                                                                                                                                                                                | 117,094,071.68                                     | 129,406,033.73      | 179,000,000.00        | 195,040,308.00             | 65.4%          | 66.3%            |
| * by the 21 <sup>st</sup> |         |                                                                                                                                                                                                                                                                                                                                                                                                                                                                                                                                                                                                                                                                                                                                                                                                                                                                                                                                                                                                                                                                                                                                                                                                                                                                                                                                                                                                                                                                                                                                                                                                                                                                                                                                                                                                                                                                                                                                                                                                                                                                                                                                |                                                    |                     |                       |                            |                |                  |