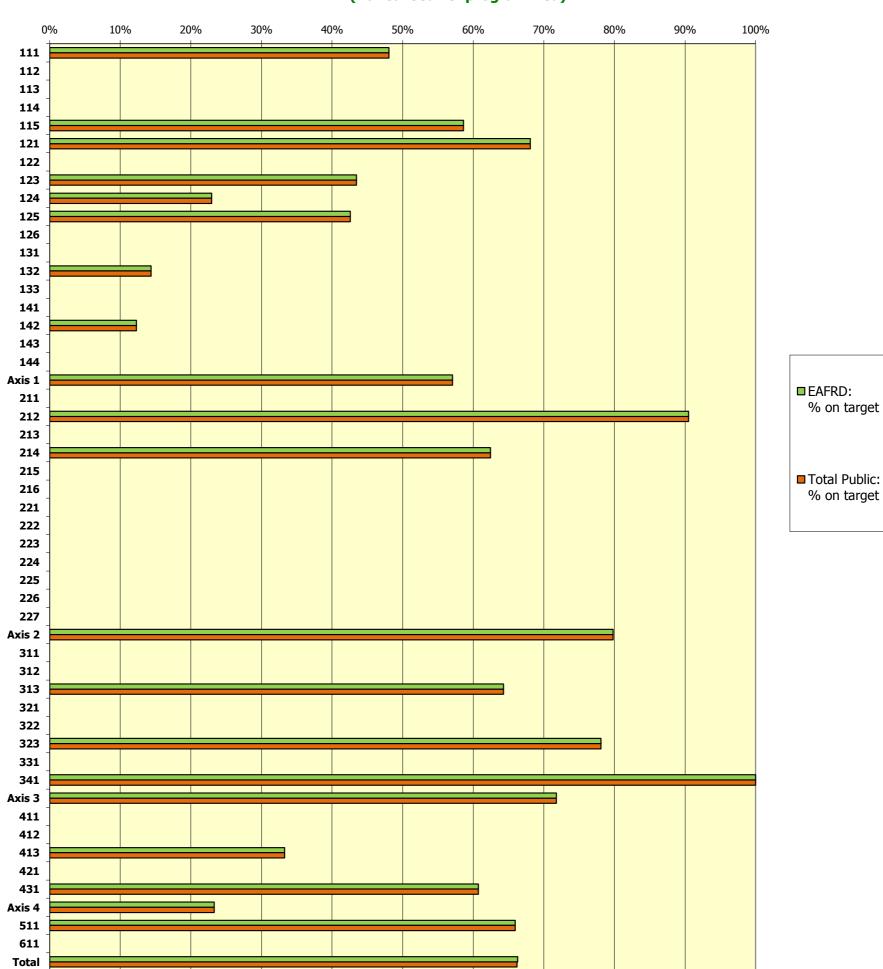

| 66.2%            | 66.3%                    | 101 611 140 00               | 77 653 355 00 | 67,253 402 24                                      | 51,483,847,13                |                                                                        |         | Total      |

\* by the 31<sup>st</sup> of December 2013.

(28/02/2014)

page 1

MALTA





## State of the EAFRD and Total public expenditure per measure (% realised vs. programmed)

(28/02/2014)