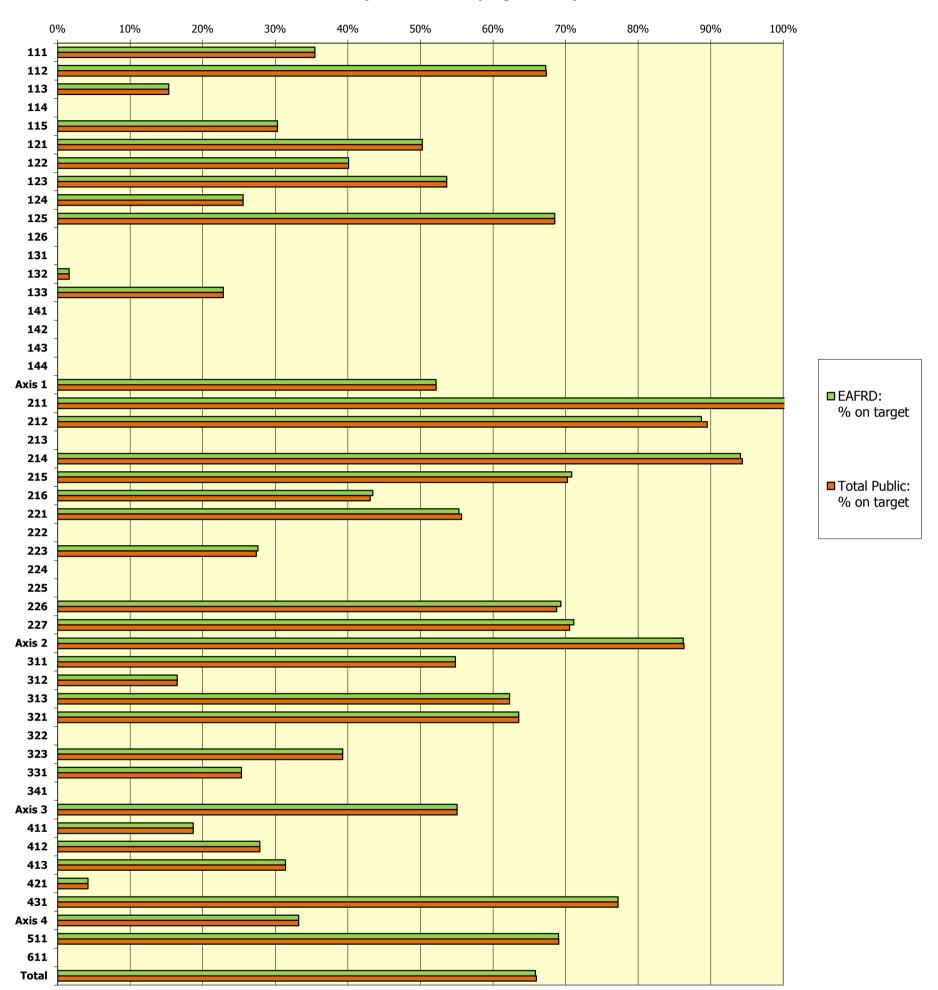

## State of the Total Public and EAFRD expenditure per measure (updated on February 2014)

| Axis                      | Measure    | Description                                                                                                                            | Realised<br>2007-2008-2009-2010-2011-2012-2013 |                | Programmed 2007-2013* |                               | EAFRD:         | Total<br>Public: |
|---------------------------|------------|----------------------------------------------------------------------------------------------------------------------------------------|------------------------------------------------|----------------|-----------------------|-------------------------------|----------------|------------------|
|                           |            |                                                                                                                                        | EAFRD                                          | Total Public   | EAFRD                 | Total Public                  | % on target    | % on target      |
| Axis 1                    | 111        | Vocational training and information actions                                                                                            | 1,983,435.41                                   | 3,305,725.68   | 5,594,710.00          | 9,324,565.00                  | 35.5%          | 35.5%            |
|                           | 112        | Setting up of young farmers                                                                                                            | 13,235,305.78                                  | 22,077,307.47  | 19,671,347.00         | 32,785,750.00                 | 67.3%          | 67.3%            |
|                           | 113        | Early retirement                                                                                                                       | 152,632.94                                     | 254,388.24     | 997,024.00            | 1,661,715.00                  | 15.3%          | 15.3%            |
|                           | 114        | Use of advisory services                                                                                                               | 0                                              | 0              | 2,799,985.00          | 4,666,666.00                  | 0.0%           | 0.0%             |
|                           | 115        | Setting up of management, relief and advisory services                                                                                 | 977,787.83                                     | 1,629,646.38   | 3,227,155.00          | 5,378,619.00                  | 30.3%          | 30.3%            |
|                           | 121        | Modernisation of agricultural holdings                                                                                                 | 52,600,330.45                                  | 87,667,217.40  | 104,663,650.00        | 174,440,328.00                | 50.3%          | 50.3%            |
|                           | 122        | Improvement of the economic value of forests                                                                                           | 2,920,704.87                                   | 4,867,841.46   | 7,280,474.00          | 12,134,187.00                 | 40.1%          | 40.1%            |
|                           | 123        | Adding value to agricultural and forestry products                                                                                     | 28,093,904.84                                  | 46,823,174.70  | 52,399,726.00         | 87,333,333.00                 | 53.6%          | 53.6%            |
|                           | 124        | Cooperation for development of new products, processes and tech-nologies in the agriculture and food sector and in the forestry sector | 832,193.79                                     | 1,386,989.65   | 3,253,836.00          | 5,423,089.00                  | 25.6%          | 25.6%            |
|                           | 125        | Infrastructure related to the development and adaptation of agricul-ture and forestry                                                  | 31,829,577.14                                  | 53,049,295.23  | 46,465,171.00         | 77,442,357.00                 |                | 68.5%            |
|                           | 126        | Restoring agricultural production potential                                                                                            | 0                                              | 0              | 2,209,988.00          | 3,683,333.00                  | 0.0%           | 0.0%             |
|                           | 131        | Meeting standards based on EU legislation                                                                                              | 0                                              | 0              | 0                     | 0                             | -              | -                |
|                           | 132        | Participation of farmers in food quality schemes                                                                                       | 23,216.01                                      | 38,693.34      | 1,448,227.00          | 2,413,725.00                  | 1.6%           | 1.6%             |
|                           | 133        | Information and promotion activities                                                                                                   | 1,711,761.34                                   | 2,852,935.55   | 7,496,517.00          | 12,494,260.00                 | 22.8%          | 22.8%            |
|                           | 141        | Semi-subsistence farming                                                                                                               | 0                                              | 0              | 0                     | 0                             | -              | -                |
|                           | 142        | Producer groups                                                                                                                        | 0                                              | 0              | 0                     | 0                             | -              | -                |
|                           | 143        | Providing farm advisory and extension services                                                                                         | 0                                              | 0              | 0                     | 0                             | -              | -                |
|                           | 144        | Holdings undergoing restructuring due to a reform of a common market organisation                                                      | 0                                              | 0              | 0                     | 0                             | -              | -                |
| Tot Axis 1                |            | 100                                                                                                                                    | 134,360,850.40                                 | 223,953,215.10 | 257,507,810.00        | 429,181,927.00                | 52.2%          | 52.2%            |
| Axis 2                    | 211        | Natural handicap payments to farmers in mountain areas                                                                                 | 24,125,076.63                                  | 40,453,276.71  | 22,980,201.00         | 38,631,210.00                 | 105.0%**       | 104.7%**         |
|                           | 212        | Payments to farmers in areas with handicaps, other than mountain areas                                                                 | 23,329,841.90                                  | 39,567,844.05  | 26,293,234.00         | 44,200,636.00                 | 88.7%          | 89.5%            |
|                           | 213        | Natura 2000 payments and payments linked to Directive 2000/60/EC                                                                       | 0                                              | 0              | 0                     | 0                             | -              | -                |
|                           | 214        | Agri-environment payments                                                                                                              | 140,110,840.35                                 | 236,187,000.33 | 148,894,143.00        | 250,300,733.00                | 94.1%          | 94.4%            |
|                           | 215        | Animal welfare payments                                                                                                                | 5,057,763.07                                   | 8,429,605.12   | 7,138,332.00          | 12,000,000.00                 | 70.9%          | 70.2%            |
|                           | 216        | Non-productive investments                                                                                                             | 990,816.85                                     | 1,651,361.41   | 2,280,300.00          | 3,833,333.00                  | 43.5%          | 43.1%            |
|                           | 221        | First afforestation of agricultural land                                                                                               | 11,868,508.86                                  | 20,078,995.23  | 21,460,836.00         | 36,077,060.00                 | 55.3%          | 55.7%            |
|                           | 222        | First establishment of agroforestry systems on agricultural land                                                                       | 0                                              | 0              | 0                     | 0                             | -              | -                |
|                           | 223        | First afforestation of non-agricultural land                                                                                           | 971,862.17                                     | 1,619,770.28   | 3,519,845.00          | 5,917,089.00                  | 27.6%          | 27.4%            |
|                           | 224        | Natura 2000 payments                                                                                                                   | 0                                              | 0              | 0                     | 0                             | -              | -                |
|                           | 225        | Forest-environment payments                                                                                                            | 0                                              | 0              | 0                     | 0                             | -              | -                |
|                           | 226        | Restoring forestry potential and introducing prevention actions                                                                        | 13,923,253.29                                  | 23,205,422.13  | 20,076,559.00         | 33,750,000.00                 | 69.4%          | 68.8%            |
|                           | 227        | Non-productive investments                                                                                                             | 12,220,697.07                                  | 20,367,828.45  | 17,176,360.00         | 28,874,578.00                 | 71.1%          | 70.5%            |
| Tot Axis 2                |            |                                                                                                                                        | 232,598,660.19                                 | 391,561,103.71 | 269,819,810.00        | 453,584,639.00                |                | 86.3%            |
| Axis 3                    | 311        | Diversification into non-agricultural activities                                                                                       | 19,144,255.33                                  | 31,907,092.22  | 34,918,808.00         | 58,198,014.00                 | 54.8%          | 54.8%            |
|                           | 312        | Support for business creation and development                                                                                          | 344,655.05                                     | 574,425.08     | 2,091,201.00          | 3,485,335.00                  | 16.5%          | 16.5%            |
|                           | 313<br>321 | Encouragement of tourism activities  Basic services for the economy and rural population                                               | 2,114,693.16<br>15,531,315.39                  | 3,524,488.60   | 3,395,182.00          | 5,658,637.00<br>40,737,365.00 | 62.3%<br>63.5% | 62.3%<br>63.5%   |
|                           |            |                                                                                                                                        | 15,551,515.59                                  | 25,885,525.64  | 24,442,419.00         | 40,737,363.00                 | 03.5%          | 03.5%            |
|                           | 322<br>323 | Village renewal and development  Conservation and upgrading of the rural heritage                                                      | 2,746,734.62                                   | 4,577,891.03   | 6,989,970.00          | 11,649,949.00                 | 39.3%          | 39.3%            |
|                           | 331        | Training and information                                                                                                               | 2,746,734.62                                   | 4,577,891.03   | 1,118,520.00          | 1,849,949.00                  | 25.4%          | 25.4%            |
|                           | 341        | Skills-acquisition and animation measure with a view to preparing and implementing a local development strategy                        | 283,001.83                                     | 0              | 1,113,320.00          | 1,804,200.00                  | -              | -                |
| Tot Axis 3                |            |                                                                                                                                        | 40,165,315.40                                  | 66,942,192.31  | 72,956,100.00         | 121,593,500.00                |                | 55.1%            |
| Axis 4                    | 411        | Competitiveness                                                                                                                        | 1,081,966.72                                   | 1,803,277.85   | 5,790,000.00          | 9,650,000.00                  | 18.7%          | 18.7%            |
|                           | 412        | Environment/land management                                                                                                            | 384,492.95                                     | 640,821.57     | 1,380,000.00          | 2,300,000.00                  | 27.9%          | 27.9%            |
|                           | 413        | Quality of life/diversification                                                                                                        | 7,330,182.57                                   | 12,216,970.92  | 23,340,000.00         | 38,900,000.00                 | 31.4%          | 31.4%            |
|                           | 421        | Implementing cooperation projects                                                                                                      | 97,178.79                                      | 161,964.66     | 2,313,960.00          | 3,856,600.00                  | 4.2%           | 4.2%             |
|                           | 431        | Running the LAG, skills acquisition, animation                                                                                         | 3,534,003.99                                   | 5,890,006.63   | 4,576,500.00          | 7,627,500.00                  | 77.2%          | 77.2%            |
| Tot Axis 4                |            |                                                                                                                                        | 12,427,825.02                                  | 20,713,041.63  | 37,400,460.00         | 62,334,100.00                 |                | 33.2%            |
| TA                        | 511        | Technical assistance                                                                                                                   | 8,604,048.97                                   | 14,376,800.21  | 12,466,820.00         | 20,814,752.00                 | 69.0%          | 69.1%            |
|                           | 611        | Complimentary direct payments                                                                                                          | 0                                              | 0              | 0                     | 0                             | -              |                  |
| * by the 31 <sup>st</sup> |            |                                                                                                                                        | 428,156,699.98                                 | 717,546,352.96 | 650,151,000.00        | 1,087,508,918.00              | 65.9%          | 66.0%            |

(28/02/2014) page 1

<sup>\*</sup> by the 31<sup>st</sup> of December 2013.

\*\* The expenditure rate is calculated on the basis of the latest available RDP budget allocations. For expenditure exceeding 100%, please note that a certain administrative time is required prior to update of the RDP budget figures.

## State of the EAFRD and Total public expenditure per measure (% realised vs. programmed)

(28/02/2014) page 2