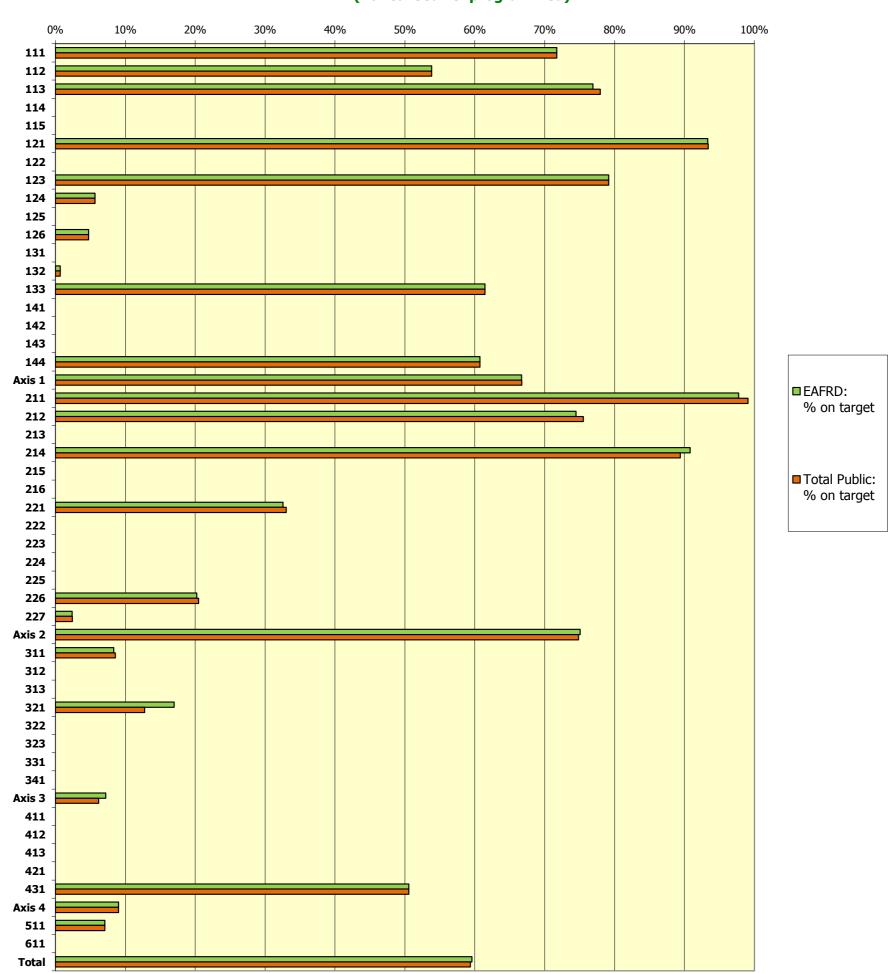

## State of the Total Public and EAFRD expenditure per measure (updated on February 2014)

| Total Public                                                                                                                                                                                                                                                                                                                                                                                                                                                                                                                                                                                                                                                                                                              | 18,157,933.00<br>726,317.00<br>457,400.00<br>0<br>39,193,734.00<br>2,905,269.00<br>15,546,438.00 | 39,698,148.00<br>1,587,925.00<br>1,000,000.00<br>0<br>85,688,094.00<br>6,351,703.00<br>33,988,714.00 | 53.8%<br>76.9%<br>0.0%               | % on target  71.7%  53.8%  78.0%  0.0%  -  93.4% |
|---------------------------------------------------------------------------------------------------------------------------------------------------------------------------------------------------------------------------------------------------------------------------------------------------------------------------------------------------------------------------------------------------------------------------------------------------------------------------------------------------------------------------------------------------------------------------------------------------------------------------------------------------------------------------------------------------------------------------|--------------------------------------------------------------------------------------------------|------------------------------------------------------------------------------------------------------|--------------------------------------|--------------------------------------------------|
| 112       Setting up of young farmers       9,773,246.68       21,371,000.00         113       Early retirement       558,704.13       1,238,016.40         114       Use of advisory services       0       0         115       Setting up of management, relief and advisory services       0       0         121       Modernisation of agricultural holdings       36,582,165.51       80,047,204.10         122       Improvement of the economic value of forests       0       0         123       Adding value to agricultural and forestry products       12,307,807.23       26,909,267.79         124       Cooperation for development of new products, processes and tech-       323,587.00       508,500.00 | 18,157,933.00<br>726,317.00<br>457,400.00<br>0<br>39,193,734.00<br>2,905,269.00<br>15,546,438.00 | 39,698,148.00<br>1,587,925.00<br>1,000,000.00<br>0<br>85,688,094.00<br>6,351,703.00<br>33,988,714.00 | 53.8%<br>76.9%<br>0.0%<br>-<br>93.3% | 53.8%<br>78.0%<br>0.0%<br>-<br>93.4%             |
| 113       Early retirement       558,704.13       1,238,016.40         114       Use of advisory services       0       0         115       Setting up of management, relief and advisory services       0       0         121       Modernisation of agricultural holdings       36,582,165.51       80,047,204.10         122       Improvement of the economic value of forests       0       0         123       Adding value to agricultural and forestry products       12,307,807.23       26,909,267.79         124       Cooperation for development of new products, processes and tech-       323,587.00       508,500.00                                                                                      | 726,317.00<br>457,400.00<br>0<br>39,193,734.00<br>2,905,269.00<br>15,546,438.00                  | 1,587,925.00<br>1,000,000.00<br>0<br>85,688,094.00<br>6,351,703.00<br>33,988,714.00                  | 76.9%<br>0.0%<br>-<br>93.3%          | 78.0%<br>0.0%<br>-<br>93.4%                      |
| 114 Use of advisory services  115 Setting up of management, relief and advisory services  121 Modernisation of agricultural holdings  122 Improvement of the economic value of forests  123 Adding value to agricultural and forestry products  124 Cooperation for development of new products, processes and tech-                                                                                                                                                                                                                                                                                                                                                                                                      | 457,400.00<br>0<br>39,193,734.00<br>2,905,269.00<br>15,546,438.00                                | 1,000,000.00<br>0<br>85,688,094.00<br>6,351,703.00<br>33,988,714.00                                  | 0.0%<br>-<br>93.3%                   | 0.0%<br>-<br>93.4%                               |
| 115 Setting up of management, relief and advisory services  121 Modernisation of agricultural holdings  122 Improvement of the economic value of forests  123 Adding value to agricultural and forestry products  124 Cooperation for development of new products, processes and tech-                                                                                                                                                                                                                                                                                                                                                                                                                                    | 0<br>39,193,734.00<br>2,905,269.00<br>15,546,438.00                                              | 0<br>85,688,094.00<br>6,351,703.00<br>33,988,714.00                                                  | 93.3%                                | -<br>93.4%                                       |
| 121 Modernisation of agricultural holdings 36,582,165.51 80,047,204.10  122 Improvement of the economic value of forests 0 0  123 Adding value to agricultural and forestry products 12,307,807.23 26,909,267.79  124 Cooperation for development of new products, processes and tech-                                                                                                                                                                                                                                                                                                                                                                                                                                    | 2,905,269.00<br>15,546,438.00                                                                    | 85,688,094.00<br>6,351,703.00<br>33,988,714.00                                                       |                                      |                                                  |
| 122 Improvement of the economic value of forests 0 0  123 Adding value to agricultural and forestry products 12,307,807.23 26,909,267.79  124 Cooperation for development of new products, processes and tech-                                                                                                                                                                                                                                                                                                                                                                                                                                                                                                            | 2,905,269.00<br>15,546,438.00                                                                    | 6,351,703.00<br>33,988,714.00                                                                        |                                      |                                                  |
| 123 Adding value to agricultural and forestry products 12,307,807.23 26,909,267.79  Cooperation for development of new products, processes and tech-                                                                                                                                                                                                                                                                                                                                                                                                                                                                                                                                                                      | 15,546,438.00                                                                                    | 33,988,714.00                                                                                        | 0.0%                                 |                                                  |
| Cooperation for development of new products, processes and tech-                                                                                                                                                                                                                                                                                                                                                                                                                                                                                                                                                                                                                                                          |                                                                                                  |                                                                                                      |                                      | 0.0%                                             |
|                                                                                                                                                                                                                                                                                                                                                                                                                                                                                                                                                                                                                                                                                                                           | 4,116,600.00                                                                                     |                                                                                                      | 79.2%                                | 79.2%                                            |
| Incloding in the agriculture and tood sector and in the torectry sector                                                                                                                                                                                                                                                                                                                                                                                                                                                                                                                                                                                                                                                   |                                                                                                  | 9,000,000.00                                                                                         | 5.7%                                 | 5.7%                                             |
| 125 Infrastructure related to the development and adaptation of agricul-ture and forestry                                                                                                                                                                                                                                                                                                                                                                                                                                                                                                                                                                                                                                 | 0                                                                                                | 0                                                                                                    | -                                    | -                                                |
| 126Restoring agricultural production potential395,632.06864,958.57                                                                                                                                                                                                                                                                                                                                                                                                                                                                                                                                                                                                                                                        | 8,320,000.00                                                                                     | 18,189,768.00                                                                                        | 4.8%                                 | 4.8%                                             |
| 131 Meeting standards based on EU legislation 0 0                                                                                                                                                                                                                                                                                                                                                                                                                                                                                                                                                                                                                                                                         | 0                                                                                                | 0                                                                                                    | -                                    | -                                                |
| 132 Participation of farmers in food quality schemes 1,126.93 2,463.78                                                                                                                                                                                                                                                                                                                                                                                                                                                                                                                                                                                                                                                    | 160,868.00                                                                                       | 351,701.00                                                                                           | 0.7%                                 | 0.7%                                             |
| <b>133</b> Information and promotion activities 1,785,193.05 3,902,914.42                                                                                                                                                                                                                                                                                                                                                                                                                                                                                                                                                                                                                                                 | 2,905,269.00                                                                                     | 6,351,703.00                                                                                         | 61.4%                                | 61.4%                                            |
| 141 Semi-subsistence farming 0 0                                                                                                                                                                                                                                                                                                                                                                                                                                                                                                                                                                                                                                                                                          | 0                                                                                                | 0                                                                                                    | -                                    | -                                                |
| 142 Producer groups 0 0                                                                                                                                                                                                                                                                                                                                                                                                                                                                                                                                                                                                                                                                                                   | 0                                                                                                | 0                                                                                                    | -                                    | <u> </u>                                         |
| 143 Providing farm advisory and extension services 0 0                                                                                                                                                                                                                                                                                                                                                                                                                                                                                                                                                                                                                                                                    | 0                                                                                                | 0                                                                                                    | -                                    | -                                                |
| Holdings undergoing restructuring due to a reform of a common market organisation 138,906.12 303,686.30                                                                                                                                                                                                                                                                                                                                                                                                                                                                                                                                                                                                                   | 228,700.00                                                                                       | 500,000.00                                                                                           | 60.7%                                | 60.7%                                            |
| Tot Axis 1 62,759,719.82 137,300,116.82                                                                                                                                                                                                                                                                                                                                                                                                                                                                                                                                                                                                                                                                                   |                                                                                                  |                                                                                                      |                                      | 66.7%                                            |
| 211 Natural handicap payments to farmers in mountain areas 15,272,125.37 34,710,863.24                                                                                                                                                                                                                                                                                                                                                                                                                                                                                                                                                                                                                                    | 15,624,268.00                                                                                    | 35,023,173.00                                                                                        | 97.7%                                | 99.1%                                            |
| Payments to farmers in areas with handicaps, other than mountain areas 2,327,561.58 5,291,146.53                                                                                                                                                                                                                                                                                                                                                                                                                                                                                                                                                                                                                          | 3,124,854.00                                                                                     |                                                                                                      | 74.5%                                | 75.5%                                            |
| 213 Natura 2000 payments and payments linked to Directive 2000/60/EC 0 0                                                                                                                                                                                                                                                                                                                                                                                                                                                                                                                                                                                                                                                  | 0                                                                                                | 0                                                                                                    | -                                    | -                                                |
| <b>214</b> Agri-environment payments 28,507,652.42 62,918,066.63                                                                                                                                                                                                                                                                                                                                                                                                                                                                                                                                                                                                                                                          | 31,387,911.00                                                                                    | 70,358,840.00                                                                                        | 90.8%                                | 89.4%                                            |
| 215 Animal welfare payments 0 0                                                                                                                                                                                                                                                                                                                                                                                                                                                                                                                                                                                                                                                                                           | 0                                                                                                | 0                                                                                                    | -                                    | -                                                |
| 216 Non-productive investments 0 0                                                                                                                                                                                                                                                                                                                                                                                                                                                                                                                                                                                                                                                                                        | 1,370,712.00                                                                                     |                                                                                                      | 0.0%                                 | 0.0%                                             |
| <b>221</b> First afforestation of agricultural land 3,052,816.46 6,940,350.37                                                                                                                                                                                                                                                                                                                                                                                                                                                                                                                                                                                                                                             | 9,374,561.00                                                                                     | 21,013,904.00                                                                                        | 32.6%                                | 33.0%                                            |
| 222 First establishment of agroforestry systems on agricultural land 0 0                                                                                                                                                                                                                                                                                                                                                                                                                                                                                                                                                                                                                                                  | 0                                                                                                | 4 202 702 00                                                                                         |                                      |                                                  |
| 223 First afforestation of non-agricultural land 0 0                                                                                                                                                                                                                                                                                                                                                                                                                                                                                                                                                                                                                                                                      | 1,874,912.00                                                                                     | 4,202,780.00                                                                                         | 0.0%                                 | 0.0%                                             |
| 224 Natura 2000 payments 0 0                                                                                                                                                                                                                                                                                                                                                                                                                                                                                                                                                                                                                                                                                              | 0                                                                                                | 0                                                                                                    | -                                    | <del>-</del>                                     |
| 225 Forest-environment payments 0 0                                                                                                                                                                                                                                                                                                                                                                                                                                                                                                                                                                                                                                                                                       | 0                                                                                                | 0                                                                                                    | -                                    |                                                  |
| 226 Restoring forestry potential and introducing prevention actions 252,671.34 574,253.05                                                                                                                                                                                                                                                                                                                                                                                                                                                                                                                                                                                                                                 |                                                                                                  |                                                                                                      | 20.2%                                | 20.5%                                            |
| 227         Non-productive investments         44,894.89         102,033.83           Tot Axis 2         49,457,722.06         110,536,713.65                                                                                                                                                                                                                                                                                                                                                                                                                                                                                                                                                                             |                                                                                                  |                                                                                                      | 2.4%                                 | 2.4%                                             |
|                                                                                                                                                                                                                                                                                                                                                                                                                                                                                                                                                                                                                                                                                                                           |                                                                                                  |                                                                                                      |                                      | <b>74.8%</b>                                     |
| 311 Diversification into non-agricultural activities 543,347.36 1,234,880.36 312 Support for business creation and development 0 0                                                                                                                                                                                                                                                                                                                                                                                                                                                                                                                                                                                        | 6,503,074.00<br>2,229,625.00                                                                     |                                                                                                      | 8.4%<br>0.0%                         | 8.6%<br>0.0%                                     |
| 312 Support for business creation and development 0 0 0 0 0 0 0 0 0 0 0 0 0 0 0 0 0 0 0                                                                                                                                                                                                                                                                                                                                                                                                                                                                                                                                                                                                                                   | 2,229,625.00                                                                                     |                                                                                                      | 0.0%                                 | 0.0%                                             |
|                                                                                                                                                                                                                                                                                                                                                                                                                                                                                                                                                                                                                                                                                                                           |                                                                                                  |                                                                                                      |                                      | 12.8%                                            |
| 321 Basic services for the economy and rural population 858,000.00 1,430,000.00 322 Village renewal and development 0 0                                                                                                                                                                                                                                                                                                                                                                                                                                                                                                                                                                                                   | 2,158,636.00                                                                                     |                                                                                                      | 0.0%                                 | 0.0%                                             |
| 323 Conservation and upgrading of the rural heritage 0 0                                                                                                                                                                                                                                                                                                                                                                                                                                                                                                                                                                                                                                                                  | 1,300,615.00                                                                                     |                                                                                                      | 0.0%                                 | 0.0%                                             |
| 331 Training and information 0 0                                                                                                                                                                                                                                                                                                                                                                                                                                                                                                                                                                                                                                                                                          | 1,500,015.00                                                                                     | 2,07,5,171.00                                                                                        | -                                    | -                                                |
| 341 Skills-acquisition and animation measure with a view to preparing and implementing a local development strategy 0                                                                                                                                                                                                                                                                                                                                                                                                                                                                                                                                                                                                     | 0                                                                                                | 0                                                                                                    | -                                    | -                                                |
| Tot Axis 3 1,401,347.36 2,664,880.36                                                                                                                                                                                                                                                                                                                                                                                                                                                                                                                                                                                                                                                                                      | 19,477,211.00                                                                                    | 43,116,692.00                                                                                        | 7.2%                                 | 6.2%                                             |
| 411 Competitiveness 0 0                                                                                                                                                                                                                                                                                                                                                                                                                                                                                                                                                                                                                                                                                                   | 1,266,832.00                                                                                     |                                                                                                      | 0.0%                                 | 0.0%                                             |
| 442 Frainmannt/land account                                                                                                                                                                                                                                                                                                                                                                                                                                                                                                                                                                                                                                                                                               | 1,689,110.00                                                                                     |                                                                                                      | 0.0%                                 | 0.0%                                             |
| 412 Environment/land management 0 0 0 4 13 Quality of life/diversification 0 0 0 0 0 0 0 0 0 0 0 0 0 0 0 0 0 0 0                                                                                                                                                                                                                                                                                                                                                                                                                                                                                                                                                                                                          | 3,378,220.00                                                                                     |                                                                                                      | 0.0%                                 | 0.0%                                             |
| 421 Implementing cooperation projects 0 0                                                                                                                                                                                                                                                                                                                                                                                                                                                                                                                                                                                                                                                                                 | 1,422,278.00                                                                                     |                                                                                                      | 0.0%                                 | 0.0%                                             |
| <b>431</b> Running the LAG, skills acquisition, animation 853,849.50 1,940,567.06                                                                                                                                                                                                                                                                                                                                                                                                                                                                                                                                                                                                                                         |                                                                                                  |                                                                                                      | 50.6%                                | 50.6%                                            |
| Tot Axis 4 853,849.50 1,940,567.06                                                                                                                                                                                                                                                                                                                                                                                                                                                                                                                                                                                                                                                                                        |                                                                                                  |                                                                                                      | 9.0%                                 | 9.0%                                             |
| <b>TA 511</b> Technical assistance 259,437.27 589,630.16                                                                                                                                                                                                                                                                                                                                                                                                                                                                                                                                                                                                                                                                  | 3,676,440.00                                                                                     |                                                                                                      | 7.1%                                 | 7.1%                                             |
| 611 Complimentary direct payments 0 0                                                                                                                                                                                                                                                                                                                                                                                                                                                                                                                                                                                                                                                                                     | 0                                                                                                | 0                                                                                                    | _                                    | _                                                |
| <b>Total</b> * by the 31 <sup>st</sup> of December 2013.                                                                                                                                                                                                                                                                                                                                                                                                                                                                                                                                                                                                                                                                  | 192,572,000.00                                                                                   | 426,327,617.00                                                                                       | 59.6%                                | 59.4%                                            |

<sup>\*</sup> by the 31<sup>st</sup> of December 2013.

(28/02/2014)

## State of the EAFRD and Total public expenditure per measure (% realised vs. programmed)

(28/02/2014) page 2