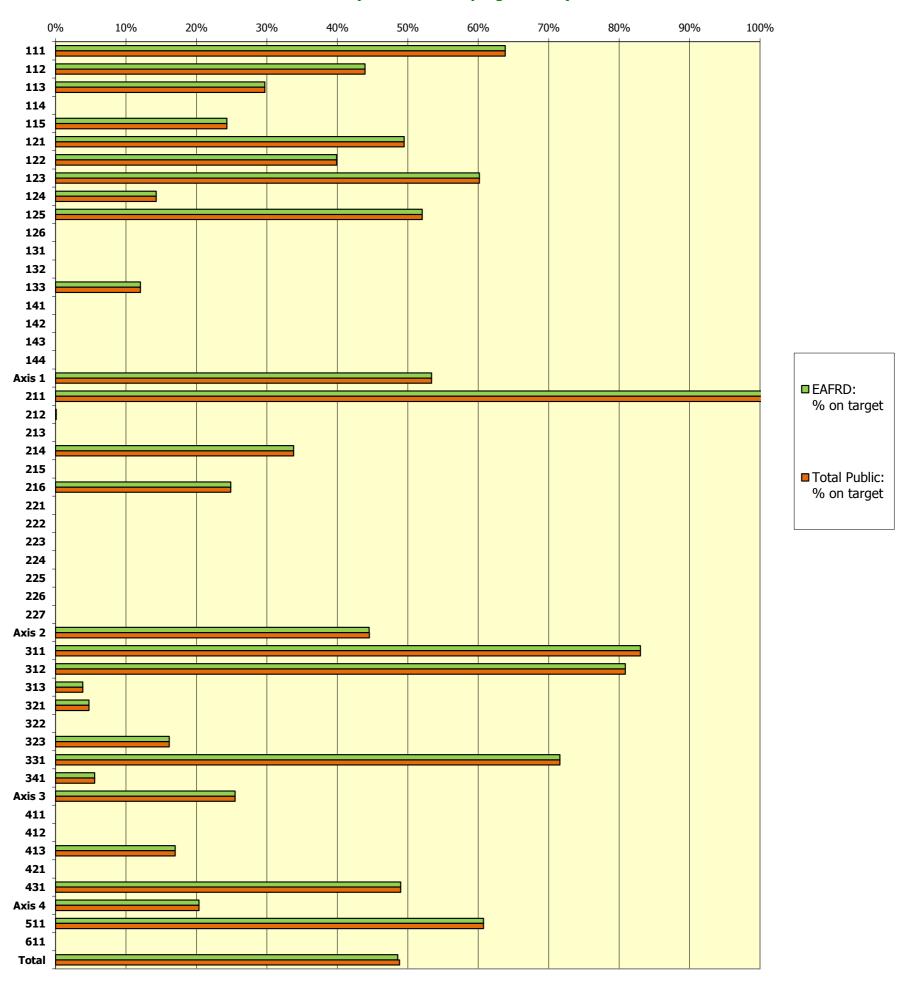

## State of the Total Public and EAFRD expenditure per measure (*updated on February 2014*)

| Axis       | Measure    | Description                                                                                                                                | Realised<br>2007-2008-2009-2010-2011-2012-<br>2013 |                         | Programmed 2007-2013*      |                            | EAFRD:<br>% on | Total<br>Public: |
|------------|------------|--------------------------------------------------------------------------------------------------------------------------------------------|----------------------------------------------------|-------------------------|----------------------------|----------------------------|----------------|------------------|
|            |            |                                                                                                                                            | EAFRD                                              | Total Public            | EAFRD                      | Total Public               | target         | % on<br>target   |
| Axis 1     | 111        | Vocational training and information actions                                                                                                | 12,287,449.13                                      | 17,553,530.13           | 19,251,000.00              | 27,501,429.00              | 63.8%          | 63.8%            |
|            | 112        | Setting up of young farmers                                                                                                                | 1,776,670.00                                       | 2,538,100.00            | 4,046,000.00               | 5,780,000.00               | 43.9%          | 43.9%            |
|            | 113        | Early retirement                                                                                                                           | 415,842.56                                         | 593,974.78              | 1,400,000.00               | 2,000,000.00               | 29.7%          | 29.7%            |
|            | 114        | Use of advisory services                                                                                                                   | 0                                                  | 0                       | 0                          | 0                          | -              | -                |
|            | 115        | Setting up of management, relief and advisory services                                                                                     | 226,850.02                                         | 324,071.46              | 933,000.00                 | 1,332,857.00               | 24.3%          | 24.3%            |
|            | 121        | Modernisation of agricultural holdings                                                                                                     | 10,767,696.01                                      | 15,382,424.86           | 21,758,400.00              | 31,083,429.00              | 49.5%          | 49.5%            |
|            | 122        | Improvement of the economic value of forests                                                                                               | 279,353.03                                         | 399,075.77              | 700,000.00                 | 1,000,000.00               | 39.9%          | 39.9%            |
|            |            | Adding value to agricultural and forestry products                                                                                         | 11,053,802.58                                      | 15,791,146.82           | 18,375,000.00              | 26,250,000.00              | 60.2%          | 60.2%            |
|            |            | Cooperation for development of new products, processes and tech-<br>nologies in the agriculture and food sector and in the forestry sector | 150,048.32                                         | 214,354.75              | 1,050,000.00               | 1,500,000.00               | 14.3%          | 14.3%            |
|            |            | Infrastructure related to the development and adaptation of agricul-ture<br>and forestry                                                   | 17,186,988.47                                      | 24,552,840.77           | 33,018,868.00              | 47,169,811.00              | 52.1%          | 52.1%            |
|            |            | Restoring agricultural production potential                                                                                                | 0                                                  | 0                       | 74,970.00                  | 107,100.00                 | 0.0%           | 0.0%             |
|            | 131        | Meeting standards based on EU legislation                                                                                                  | 0                                                  | 0                       | 0                          | 275 000 00                 | -              | -                |
|            |            | Participation of farmers in food quality schemes                                                                                           | 0                                                  | 0                       | 262,500.00                 | 375,000.00                 | 0.0%           | 0.0%             |
|            |            | Information and promotion activities                                                                                                       | 85,872.54                                          | 122,675.06              | 712,530.00                 | 1,017,900.00               | 12.1%          | 12.1%            |
|            |            | Semi-subsistence farming                                                                                                                   | 0                                                  | 0                       | 0                          | 0                          | -              |                  |
|            |            | Producer groups                                                                                                                            | 0                                                  | 0                       | 0                          | 0                          | -              | -                |
|            |            | Providing farm advisory and extension services<br>Holdings undergoing restructuring due to a reform of a common market                     | 0                                                  | 0                       | 0                          | 0                          | -              |                  |
|            |            | organisation                                                                                                                               | 0                                                  | 0                       | 0                          | 0                          | -              | -                |
| Tot Axis 1 |            |                                                                                                                                            | 54,230,572.66                                      | 77,472,194.40           | 101,582,268.00             | 145,117,526.00             | 53.4%          | 53.4%            |
|            | 211        | Natural handicap payments to farmers in mountain areas                                                                                     | 4,383,898.60                                       | 5,481,561.38            | 805,200.00                 | 1,006,500.00               | >120%**        | >120%**          |
| Axis 2     |            | Payments to farmers in areas with handicaps, other than mountain areas                                                                     | 3,451.40                                           | 4,314.25                | 3,407,200.00               | 4,259,000.00               | 0.1%           | 0.1%             |
|            | 213        | Natura 2000 payments and payments linked to Directive 2000/60/EC                                                                           | 0                                                  | 0                       | 0                          | 0                          | -              | -                |
|            |            | Agri-environment payments                                                                                                                  | 5,167,020.12                                       | 6,459,324.01            | 15,287,532.00              | 19,109,415.00              | 33.8%          | 33.8%            |
|            |            | Animal welfare payments                                                                                                                    | 0                                                  | 0                       | 0                          | 0                          | -              | -                |
|            |            | Non-productive investments                                                                                                                 | 596,733.24                                         | 745,916.55              | 2,400,000.00               | 3,000,000.00               | 24.9%          | 24.9%            |
|            |            | First afforestation of agricultural land                                                                                                   | 0                                                  | 0                       | 160,000.00                 | 200,000.00                 | 0.0%           | 0.0%             |
|            |            | First establishment of agroforestry systems on agricultural land                                                                           | 0                                                  | 0                       | 260,800.00                 | 326,000.00                 | 0.0%           | 0.0%             |
|            |            | First afforestation of non-agricultural land                                                                                               | 0                                                  | 0                       | 0                          | 0                          | -              | -                |
|            |            | Natura 2000 payments                                                                                                                       | 0                                                  | 0                       | 0                          | 0                          | -              |                  |
|            |            | Forest-environment payments                                                                                                                | 0                                                  | 0                       | 0                          | 0                          | -              |                  |
|            |            | Restoring forestry potential and introducing prevention actions                                                                            | 0                                                  | 0                       | 0                          | 0                          | -              | -                |
| Tet Aule 2 | 227        | Non-productive investments                                                                                                                 | 0                                                  | 0                       | 480,000.00                 | 600,000.00                 | 0.0%           | 0.0%             |
| Tot Axis 2 | 244        | Directification into and a sticking                                                                                                        | 10,151,103.36                                      | 12,691,116.19           | 22,800,732.00              | 28,500,915.00              | <b>44.5%</b>   | <b>44.5%</b>     |
| Axis 3     | 311<br>312 | Diversification into non-agricultural activities<br>Support for business creation and development                                          | 1,444,517.26                                       | 1,926,023.05            | 1,740,000.00               | 2,320,000.00               | 83.0%          | 83.0%            |
|            | 312<br>313 | Support for business creation and development<br>Encouragement of tourism activities                                                       | 404,406.88<br>67,661.42                            | 539,209.21<br>90,215.23 | 500,000.00<br>1,750,000.00 | 666,667.00<br>2,333,333.00 | 80.9%<br>3.9%  | 80.9%<br>3.9%    |
|            |            | Basic services for the economy and rural population                                                                                        | 80,618.52                                          | 90,215.23               | 1,700,000.00               | 2,333,333.00               | 3.9%<br>4.7%   | 3.9%<br>4.7%     |
|            | 321        | Village renewal and development                                                                                                            | 00,010.52                                          | 107,491.37              | 1,700,000.00               | 2,200,007.00               | т./70<br>-     | -+./ -70         |
|            |            | Conservation and upgrading of the rural heritage                                                                                           | 197,763.38                                         | 263,684.51              | 1,225,000.00               | 1,633,333.00               | - 16.1%        | -<br>16.1%       |
|            | 323        | Training and information                                                                                                                   | 141,346.55                                         | 188,462.06              | 197,400.00                 | 263,200.00                 | 71.6%          | 71.6%            |
|            | 341        | Skills-acquisition and animation measure with a view to preparing and implementing a local development strategy                            | 145,657.00                                         | 194,209.34              | 2,625,000.00               | 3,500,000.00               | 5.5%           | 5.5%             |
| Tot Axis 3 |            |                                                                                                                                            | 2,481,971.01                                       | 3,309,294.77            | 9,737,400.00               | 12,983,200.00              | 25.5%          | 25.5%            |
| Axis 4     | 411        | Competitiveness                                                                                                                            | 0                                                  | 0                       | 0                          | 0                          | -              | -                |
|            |            | Environment/land management                                                                                                                | 0                                                  | 0                       | 0                          | 0                          | -              | -                |
|            |            | Quality of life/diversification                                                                                                            | 933,867.71                                         | 1,245,157.08            | 5,500,000.00               | 7,333,333.00               | 17.0%          | 17.0%            |
|            |            | Implementing cooperation projects                                                                                                          | 0                                                  | 0                       | 500,000.00                 | 666,667.00                 | 0.0%           | 0.0%             |
|            |            | Running the LAG, skills acquisition, animation                                                                                             | 489,871.87                                         | 653,162.52              | 1,000,000.00               | 1,333,333.00               | 49.0%          | 49.0%            |
| Tot Axis 4 |            |                                                                                                                                            | 1,423,739.58                                       | 1,898,319.60            | 7,000,000.00               | 9,333,333.00               | 20.3%          | 20.3%            |
| TA         | 511        | Technical assistance                                                                                                                       | 1,231,520.67                                       | 1,642,027.63            | 2,027,600.00               | 2,703,467.00               | 60.7%          | 60.7%            |
|            |            |                                                                                                                                            |                                                    |                         |                            |                            |                | ·                |
|            | 611        | Complimentary direct payments                                                                                                              | 0                                                  | 0                       | 0                          | 0                          | - 1            | -                |

## State of the EAFRD and Total public expenditure per measure (% realised vs. programmed)

(28/02/2014)