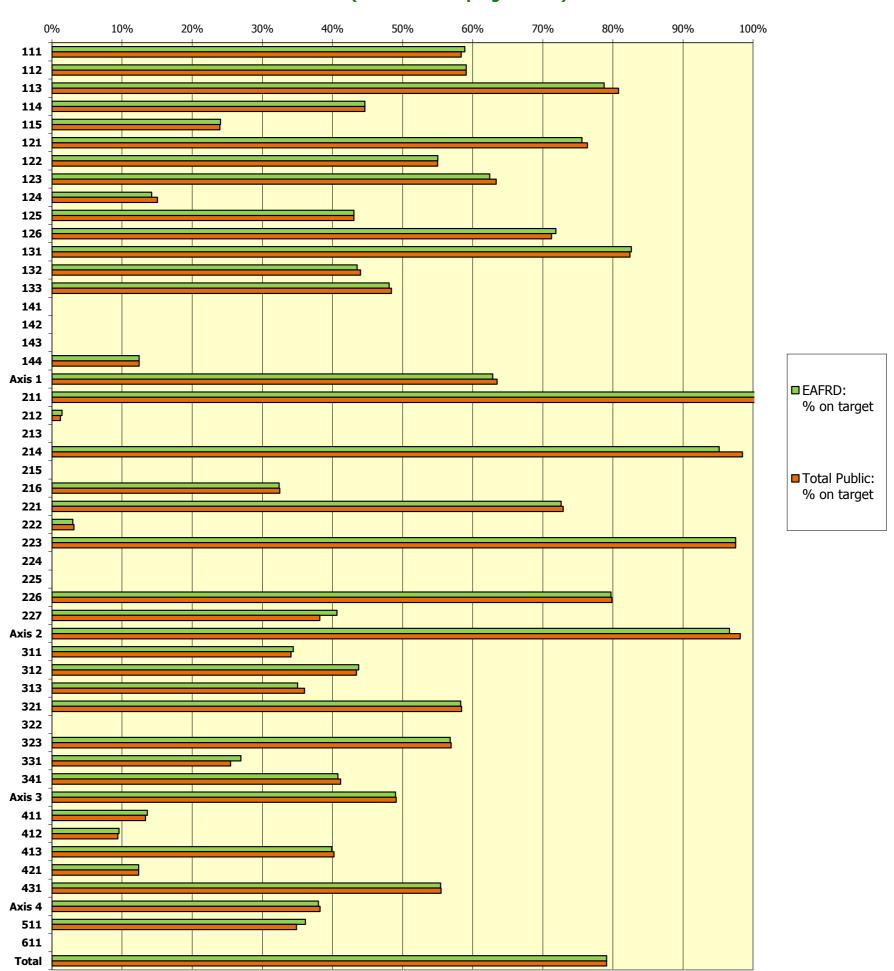

## State of the Total Public and EAFRD expenditure per measure (updated on February 2014)

| 111   Conditional training and information actions                                                                                                                                                                                                                                                                                                                                                                                                                                                                                                                                                                                                                                                                                                                                                                                                                                                                                                                                                                                                                                                                                                                                                                                                                                                                                                                                                                                                                                                                                                                                                                                                                                                                                                                                                                                                                                                                                                                                                                                                                                                                             | Axis       | Measure | Description                                                                                                                                                                                                                                                                                                                                                                                                                                                                                                                                                                                                                                                                                                                                                                                                                                                                                                                                                                                                                                                                                                                                                                                                                                                                                                                                                                                                                                                                                                                                                                                                                                                                                                                                                                                                                                                                                                                                                                                                                                                                                                                    | Realised<br>2007-2008-2009-2010-2011-2012-2013 |                   | Programmed 2007-2013*                 |                     | EAFRD:<br>% on | Total<br>Public: % |
|--------------------------------------------------------------------------------------------------------------------------------------------------------------------------------------------------------------------------------------------------------------------------------------------------------------------------------------------------------------------------------------------------------------------------------------------------------------------------------------------------------------------------------------------------------------------------------------------------------------------------------------------------------------------------------------------------------------------------------------------------------------------------------------------------------------------------------------------------------------------------------------------------------------------------------------------------------------------------------------------------------------------------------------------------------------------------------------------------------------------------------------------------------------------------------------------------------------------------------------------------------------------------------------------------------------------------------------------------------------------------------------------------------------------------------------------------------------------------------------------------------------------------------------------------------------------------------------------------------------------------------------------------------------------------------------------------------------------------------------------------------------------------------------------------------------------------------------------------------------------------------------------------------------------------------------------------------------------------------------------------------------------------------------------------------------------------------------------------------------------------------|------------|---------|--------------------------------------------------------------------------------------------------------------------------------------------------------------------------------------------------------------------------------------------------------------------------------------------------------------------------------------------------------------------------------------------------------------------------------------------------------------------------------------------------------------------------------------------------------------------------------------------------------------------------------------------------------------------------------------------------------------------------------------------------------------------------------------------------------------------------------------------------------------------------------------------------------------------------------------------------------------------------------------------------------------------------------------------------------------------------------------------------------------------------------------------------------------------------------------------------------------------------------------------------------------------------------------------------------------------------------------------------------------------------------------------------------------------------------------------------------------------------------------------------------------------------------------------------------------------------------------------------------------------------------------------------------------------------------------------------------------------------------------------------------------------------------------------------------------------------------------------------------------------------------------------------------------------------------------------------------------------------------------------------------------------------------------------------------------------------------------------------------------------------------|------------------------------------------------|-------------------|---------------------------------------|---------------------|----------------|--------------------|
| 112   Setting part young formers                                                                                                                                                                                                                                                                                                                                                                                                                                                                                                                                                                                                                                                                                                                                                                                                                                                                                                                                                                                                                                                                                                                                                                                                                                                                                                                                                                                                                                                                                                                                                                                                                                                                                                                                                                                                                                                                                                                                                                                                                                                                                               |            |         |                                                                                                                                                                                                                                                                                                                                                                                                                                                                                                                                                                                                                                                                                                                                                                                                                                                                                                                                                                                                                                                                                                                                                                                                                                                                                                                                                                                                                                                                                                                                                                                                                                                                                                                                                                                                                                                                                                                                                                                                                                                                                                                                | EAFRD                                          | Total Public      | EAFRD                                 | Total Public        |                | on target          |
| 131   Sahr retirement                                                                                                                                                                                                                                                                                                                                                                                                                                                                                                                                                                                                                                                                                                                                                                                                                                                                                                                                                                                                                                                                                                                                                                                                                                                                                                                                                                                                                                                                                                                                                                                                                                                                                                                                                                                                                                                                                                                                                                                                                                                                                                          | Axis 1     | 111     | Vocational training and information actions                                                                                                                                                                                                                                                                                                                                                                                                                                                                                                                                                                                                                                                                                                                                                                                                                                                                                                                                                                                                                                                                                                                                                                                                                                                                                                                                                                                                                                                                                                                                                                                                                                                                                                                                                                                                                                                                                                                                                                                                                                                                                    | 89,247,525.65                                  | 153,617,016.67    | 151,531,339.00                        | 263,220,232.00      | 58.9%          | 58.4%              |
| 114   Use of advisory services   301,282.64   302,120.01   675,000.00   1,125,000.00   46-69-   124   Medienistics of agricultural tradicultivistry services   168,033.02   303,031.08   1,033.000.00   1,125,000.00   75,69-   124   Medienistics of agricultural tradicultivistry services   169,046.05.13   1,198,855,149.38   805,142,818.00   1,177,056,950.00   75,69-   125   Adding value to agricultural and foreign products   209,260,289.01   406,250,119.57   306,056,132.00   611,314,755.00   0.2-45-   126   Companisor for the explorational production products   209,260,289.01   406,250,119.57   306,056,132.00   611,314,755.00   0.2-45-   126   Companisor for the explorational production products   1,754,125.87   197,185,257   201,195,271   11,092,400.00   15,899,75.00   12.25-   127   Companisor for the explorational adaptation of agriculture   113,708,125.87   197,185,357   244,117,740.00   15,899,75.00   12.25-   127   Companisor for the more in foreign and adaptation of agricultural granulation production p   |            | 112     | Setting up of young farmers                                                                                                                                                                                                                                                                                                                                                                                                                                                                                                                                                                                                                                                                                                                                                                                                                                                                                                                                                                                                                                                                                                                                                                                                                                                                                                                                                                                                                                                                                                                                                                                                                                                                                                                                                                                                                                                                                                                                                                                                                                                                                                    | 471,904,629.63                                 | 940,063,807.03    | 798,818,827.00                        | 1,591,414,082.00    | 59.1%          | 59.1%              |
| 115   Setting up of management, rated and advisory services   48,331.28   36,031.08   1,033,000.00   1,328,87.00   24.0%                                                                                                                                                                                                                                                                                                                                                                                                                                                                                                                                                                                                                                                                                                                                                                                                                                                                                                                                                                                                                                                                                                                                                                                                                                                                                                                                                                                                                                                                                                                                                                                                                                                                                                                                                                                                                                                                                                                                                                                                       |            | 113     | Early retirement                                                                                                                                                                                                                                                                                                                                                                                                                                                                                                                                                                                                                                                                                                                                                                                                                                                                                                                                                                                                                                                                                                                                                                                                                                                                                                                                                                                                                                                                                                                                                                                                                                                                                                                                                                                                                                                                                                                                                                                                                                                                                                               | 20,366,285.54                                  | 39,589,860.54     | 25,856,188.00                         | 48,983,723.00       | 78.8%          | 80.8%              |
| 121   Modernation of agricultural holdings   668,964,96.11.3   1,198,353.12.8   863,14.28,18.0   1,371,055,96.00   75.6%     122   Adding value to agricultural and forests   19.367,432.8   13,24.28,20   33,124.42.00   641,314.745.00   62.4%     123   Adding value to agricultural and forest yeardon   1.576,412.58   2.797,988,75   11,862,480.00   16.699,976.00   74.2%     124   Cooperation for development of now products, processes and sechnologies in the agricultural and food sector and in the forestry section   1.376,515.77   197,185,555.59   24,117,743.00   457,986,602.00   41,1%     125   Singel production potential   1.376,515.77   197,185,555.59   24,117,743.00   457,986,602.00   41,1%     126   Restoring agricultural production potential   9,229,108.05   13,004,565.20   11,170,410.00   22,966,27.00   71,98     133   Rectivity standards based on CIV legislation   9,229,108.05   13,004,565.20   11,170,410.00   22,966,27.00   72,98     133   Information and promotion excivities   12,098,41.02   24,132,479.22   25,162,633.00   49,81.59     134   Producter groups   0   0   0   0   0   0   0     135   Producting familiary standards services   0   0   0   0   0   0   0     136   Producting familiary standards services   0   0   0   0   0   0   0   0     137   Producting familiary standards services   0   0   0   0   0   0   0   0   0                                                                                                                                                                                                                                                                                                                                                                                                                                                                                                                                                                                                                                                                                                                      |            | 114     | Use of advisory services                                                                                                                                                                                                                                                                                                                                                                                                                                                                                                                                                                                                                                                                                                                                                                                                                                                                                                                                                                                                                                                                                                                                                                                                                                                                                                                                                                                                                                                                                                                                                                                                                                                                                                                                                                                                                                                                                                                                                                                                                                                                                                       | 301,282.64                                     | 502,140.07        | 675,000.00                            | 1,125,000.00        | 44.6%          | 44.6%              |
| 122   Empressment of the common value of forests   19,367,832   37,471,967.20   33,182,442.00   66,106,670   55,6%     124   Cooperation for development of new products, processes and sechnologies in the agricultural and receivery year or foreign agricultural production and the finentity year and treating the agricultural production and the finentity year and treating the agricultural production and the finentity year and treating the agricultural production and the finentity year and treating the agricultural production protential   1,157,411.97   1,707,340.33   1,604,485.00   2,396,627.00   13,1%   13,20   13,20   13,20   13,20   13,20   13,20   13,20   13,20   13,20   13,20   13,20   13,20   13,20   13,20   13,20   13,20   13,20   13,20   13,20   13,20   13,20   13,20   13,20   13,20   13,20   13,20   13,20   13,20   13,20   13,20   13,20   13,20   13,20   13,20   13,20   13,20   13,20   13,20   13,20   13,20   13,20   13,20   13,20   13,20   13,20   13,20   13,20   13,20   13,20   13,20   13,20   13,20   13,20   13,20   13,20   13,20   13,20   13,20   13,20   13,20   13,20   13,20   13,20   13,20   13,20   13,20   13,20   13,20   13,20   13,20   13,20   13,20   13,20   13,20   13,20   13,20   13,20   13,20   13,20   13,20   13,20   13,20   13,20   13,20   13,20   13,20   13,20   13,20   13,20   13,20   13,20   13,20   13,20   13,20   13,20   13,20   13,20   13,20   13,20   13,20   13,20   13,20   13,20   13,20   13,20   13,20   13,20   13,20   13,20   13,20   13,20   13,20   13,20   13,20   13,20   13,20   13,20   13,20   13,20   13,20   13,20   13,20   13,20   13,20   13,20   13,20   13,20   13,20   13,20   13,20   13,20   13,20   13,20   13,20   13,20   13,20   13,20   13,20   13,20   13,20   13,20   13,20   13,20   13,20   13,20   13,20   13,20   13,20   13,20   13,20   13,20   13,20   13,20   13,20   13,20   13,20   13,20   13,20   13,20   13,20   13,20   13,20   13,20   13,20   13,20   13,20   13,20   13,20   13,20   13,20   13,20   13,20   13,20   13,20   13,20   13,20   13,20   13,20   13,20   13,2   |            | 115     | Setting up of management, relief and advisory services                                                                                                                                                                                                                                                                                                                                                                                                                                                                                                                                                                                                                                                                                                                                                                                                                                                                                                                                                                                                                                                                                                                                                                                                                                                                                                                                                                                                                                                                                                                                                                                                                                                                                                                                                                                                                                                                                                                                                                                                                                                                         | 248,330.28                                     | 367,031.98        | 1,033,000.00                          | 1,532,857.00        | 24.0%          | 23.9%              |
| 123   Solding value to agricultural and forestry products   293,807,8781   490,201,119.75   338,056,432.00   611,314,75.50   0.74%   124   125   125   125   125   125   125   125   125   125   125   125   125   125   125   125   125   125   125   125   125   125   125   125   125   125   125   125   125   125   125   125   125   125   125   125   125   125   125   125   125   125   125   125   125   125   125   125   125   125   125   125   125   125   125   125   125   125   125   125   125   125   125   125   125   125   125   125   125   125   125   125   125   125   125   125   125   125   125   125   125   125   125   125   125   125   125   125   125   125   125   125   125   125   125   125   125   125   125   125   125   125   125   125   125   125   125   125   125   125   125   125   125   125   125   125   125   125   125   125   125   125   125   125   125   125   125   125   125   125   125   125   125   125   125   125   125   125   125   125   125   125   125   125   125   125   125   125   125   125   125   125   125   125   125   125   125   125   125   125   125   125   125   125   125   125   125   125   125   125   125   125   125   125   125   125   125   125   125   125   125   125   125   125   125   125   125   125   125   125   125   125   125   125   125   125   125   125   125   125   125   125   125   125   125   125   125   125   125   125   125   125   125   125   125   125   125   125   125   125   125   125   125   125   125   125   125   125   125   125   125   125   125   125   125   125   125   125   125   125   125   125   125   125   125   125   125   125   125   125   125   125   125   125   125   125   125   125   125   125   125   125   125   125   125   125   125   125   125   125   125   125   125   125   125   125   125   125   125   125   125   125   125   125   125   125   125   125   125   125   125   125   125   125   125   125   125   125   125   125   125   125   125   125   125   125   125   125   125   125   125   125   125   125   125   125   125   125   125   |            | 121     | Modernisation of agricultural holdings                                                                                                                                                                                                                                                                                                                                                                                                                                                                                                                                                                                                                                                                                                                                                                                                                                                                                                                                                                                                                                                                                                                                                                                                                                                                                                                                                                                                                                                                                                                                                                                                                                                                                                                                                                                                                                                                                                                                                                                                                                                                                         | 608,694,628.13                                 | 1,199,853,619.38  | 805,142,818.00                        | 1,571,056,950.00    | 75.6%          | 76.4%              |
| 123   Adding value to agricultural and forestry products:   209,820,289.01   406,230,119.57   338,056,432.00   641,314,745.50   02,4%;     124   Cooperation for development of new products; processes and seh-notiguisis in the agricultural production potential   1,576,412.58   2,797,981.73   11,082,480.00   15,589,976.00   14,2%     125   Infrastructure resides to the development and adaptation of agricultural production potential   1,137,05,515.78   107,185,555.99   264,117,743.00   457,936,020.00   42,1%     131   Meeting standards based on EU legislation   9,229,108.05   13,004,485.00   2,396,627.00   77,9%     132   Participation of furriers in food quilty schemes   3,389,458.85   13,004,955.25   11,170,410.00   21,961,280.00   22,5%     133   Inframation and promotion activities   12,098,841.00   24,122,479.22   25,102,633.00   49,851,557.00   49,1%     141   Semi-adulation for family schemes   12,098,841.00   24,122,479.22   25,102,633.00   49,851,557.00   49,1%     142   Producting from adviciory and extension services   0   0   0   0   0   0   0     143   Producting from adviciory and extension services   0   0   0   0   0   0   0     144   Producting from adviciory and extension services   0   0   0   0   0   0   0   0     145   Producting from adviciory and extension services   0   0   0   0   0   0   0   0   0                                                                                                                                                                                                                                                                                                                                                                                                                                                                                                                                                                                                                                                                                                                                  |            | 122     | Improvement of the economic value of forests                                                                                                                                                                                                                                                                                                                                                                                                                                                                                                                                                                                                                                                                                                                                                                                                                                                                                                                                                                                                                                                                                                                                                                                                                                                                                                                                                                                                                                                                                                                                                                                                                                                                                                                                                                                                                                                                                                                                                                                                                                                                                   | 19,367,453.23                                  | 37,471,367.20     | 35,182,442.00                         | 68,108,667.00       | 55.0%          | 55.0%              |
| 124                                                                                                                                                                                                                                                                                                                                                                                                                                                                                                                                                                                                                                                                                                                                                                                                                                                                                                                                                                                                                                                                                                                                                                                                                                                                                                                                                                                                                                                                                                                                                                                                                                                                                                                                                                                                                                                                                                                                                                                                                                                                                                                            |            | 123     | Adding value to agricultural and forestry products                                                                                                                                                                                                                                                                                                                                                                                                                                                                                                                                                                                                                                                                                                                                                                                                                                                                                                                                                                                                                                                                                                                                                                                                                                                                                                                                                                                                                                                                                                                                                                                                                                                                                                                                                                                                                                                                                                                                                                                                                                                                             | 209,820,289.01                                 |                   |                                       |                     | 62.4%          | 63.3%              |
| 126   Restoring agricultural production potential   1,153,411.97   1,707,349.33   1,604,485.00   2,396,627.00   71,996   131   Neeling standards based on EU legislation   9,229,108.65   18,104,365.52   11,170,410.00   2,1961,280.00   82,6%   13,270,470.00   13,270,270.00   13,270,270.00   13,270,270.00   13,270,270.00   13,270,270.00   13,270,270.00   13,270,270.00   13,270,270.00   13,270,270.00   13,270,270.00   13,270,270.00   13,270,270.00   13,270,270.00   13,270,270.00   14,270,270.00   14,270,270.00   14,270,270.00   14,270,270.00   14,270,270.00   14,270,270.00   14,270,270.00   14,270,270.00   14,270,270.00   14,270,270.00   14,270,270.00   14,270,270.00   14,270,270.00   14,270,270.00   14,270,270.00   14,270,270.00   14,270,270.00   14,270,270.00   14,270,270.00   14,270,270.00   14,270,270.00   14,270,270.00   14,270,270.00   14,270,270.00   14,270,270.00   14,270,270.00   14,270,270.00   14,270,270.00   14,270,270.00   14,270,270.00   14,270,270.00   14,270,270.00   14,270,270.00   14,270,270.00   14,270,270.00   14,270,270.00   14,270,270.00   14,270,270.00   14,270,270.00   14,270,270.00   14,270,270.00   14,270,270.00   14,270,270.00   14,270,270.00   14,270,270.00   14,270,270.00   14,270,270.00   14,270,270.00   14,270,270.00   14,270,270.00   14,270,270.00   14,270,270.00   14,270,270.00   14,270,270.00   14,270,270.00   14,270,270.00   14,270,270.00   14,270,270.00   14,270,270.00   14,270,270.00   14,270,270.00   14,270,270.00   14,270,270.00   14,270,270.00   14,270,270.00   14,270,270.00   14,270,270.00   14,270,270.00   14,270,270.00   14,270,270.00   14,270,270.00   14,270,270.00   14,270,270.00   14,270,270.00   14,270,270.00   14,270,270.00   14,270,270.00   14,270,270.00   14,270,270.00   14,270,270.00   14,270,270.00   14,270,270.00   14,270,270.00   14,270,270.00   14,270,270.00   14,270,270.00   14,270,270.00   14,270,270.00   14,270,270.00   14,270,270.00   14,270,270.00   14,270,270.00   14,270,270.00   14,270,270.00   14,270,270.00   14,270,270.00   14,270,270.00   14,270,270   |            | 124     | nologies in the agriculture and food sector and in the forestry sector                                                                                                                                                                                                                                                                                                                                                                                                                                                                                                                                                                                                                                                                                                                                                                                                                                                                                                                                                                                                                                                                                                                                                                                                                                                                                                                                                                                                                                                                                                                                                                                                                                                                                                                                                                                                                                                                                                                                                                                                                                                         | 1,576,412.58                                   | 2,797,981.73      | 11,082,480.00                         | 18,589,976.00       | 14.2%          | 15.1%              |
| 131   Netroport    |            | 125     | and forestry                                                                                                                                                                                                                                                                                                                                                                                                                                                                                                                                                                                                                                                                                                                                                                                                                                                                                                                                                                                                                                                                                                                                                                                                                                                                                                                                                                                                                                                                                                                                                                                                                                                                                                                                                                                                                                                                                                                                                                                                                                                                                                                   | 113,705,515.78                                 | 197,185,553.59    | 264,117,743.00                        | , ,                 |                | 43.1%              |
| 132   Participation of farmers in food quality schemes   3,589,648,88   7,149,886,01   8,227,712,00   15,231,720, 48,1%                                                                                                                                                                                                                                                                                                                                                                                                                                                                                                                                                                                                                                                                                                                                                                                                                                                                                                                                                                                                                                                                                                                                                                                                                                                                                                                                                                                                                                                                                                                                                                                                                                                                                                                                                                                                                                                                                                                                                                                                        |            | 126     | Restoring agricultural production potential                                                                                                                                                                                                                                                                                                                                                                                                                                                                                                                                                                                                                                                                                                                                                                                                                                                                                                                                                                                                                                                                                                                                                                                                                                                                                                                                                                                                                                                                                                                                                                                                                                                                                                                                                                                                                                                                                                                                                                                                                                                                                    | 1,153,411.97                                   | 1,707,349.33      | 1,604,485.00                          |                     | 71.9%          | 71.2%              |
| 133   Information and primorition activities   12,098,841.02   24,132,479.22   25,162,633.00   49,851,557.00   48.1%     141   Semi-subsistence farming   0   0   0   0   0   0     142   Producer groups   0   0   0   0   0   0     143   Providing farm advisory and extension services   0   0   0   0   0     144   Holdings undergoing restructuring due to a reform of a common market   1,242,519.62   2,488,609.36   10,000,000.00   20,000,000.00   12.4%     regionsistion   1,242,519.62   2,488,609.36   10,000,000.00   20,000,000.00   12.4%     regionsistion   1,242,519.62   2,488,609.36   10,000,000.00   20,000,000.00   12.4%     regionsistion   1,242,519.62   2,488,609.36   10,000,000.00   12.4%     regionsistion   1,242,519.62   3,031,261,187.20   2,485,661,509.00   4,773,746,770.00   62,996     211   Natural handicap payments for farmers in mountain areas   2,080,008,763.94   3,760,905,188.99   1,715,470,388.00   3,104,569.309.00   1,20%     212   Payments to farmers in areas with handicaps, other than mountain areas   4,983,616.04   7,538,488.25   488,227,080   624,023,340   1.4%     213   Natural 2000 payments and payments linked to Directive 2000/60/FC   0   0   0   0   0   0     214   Regirective interments   4,201,205.68   7,022,589.77   12,973,559.00   21,605,410.00   32,4%     215   Animal veriface payments   4,201,205.68   7,022,589.77   12,973,559.00   21,605,410.00   32,4%     216   Non-productive investments   4,201,205.68   7,022,589.77   12,973,559.00   24,772,960.00   72.6%     217   First afforestation of agricultural land   55,655.82   101,188.01   1,187,011.00   3,228,022.00   30,000,000     218   Non-productive investments   4,201,205.68   7,022,589.77   12,973,559.00   24,772,960.00   72.6%     219   First establishment of agricultural land   55,655.82   101,188.01   1,187,011.00   3,228,022.00   3,000,000     219   First afforestation of non-agricultural land   55,655.82   101,188.01   1,187,011.00   3,000,000     219   First afforestation of non-agricultural land   15,244,405.55   292,981,77   |            |         |                                                                                                                                                                                                                                                                                                                                                                                                                                                                                                                                                                                                                                                                                                                                                                                                                                                                                                                                                                                                                                                                                                                                                                                                                                                                                                                                                                                                                                                                                                                                                                                                                                                                                                                                                                                                                                                                                                                                                                                                                                                                                                                                |                                                |                   |                                       |                     |                | 82.4%              |
| 141   Semi-subsistence farming                                                                                                                                                                                                                                                                                                                                                                                                                                                                                                                                                                                                                                                                                                                                                                                                                                                                                                                                                                                                                                                                                                                                                                                                                                                                                                                                                                                                                                                                                                                                                                                                                                                                                                                                                                                                                                                                                                                                                                                                                                                                                                 |            | 132     | Participation of farmers in food quality schemes                                                                                                                                                                                                                                                                                                                                                                                                                                                                                                                                                                                                                                                                                                                                                                                                                                                                                                                                                                                                                                                                                                                                                                                                                                                                                                                                                                                                                                                                                                                                                                                                                                                                                                                                                                                                                                                                                                                                                                                                                                                                               |                                                |                   |                                       | 16,251,472.00       | 43.5%          | 44.0%              |
| 142   Producer groups                                                                                                                                                                                                                                                                                                                                                                                                                                                                                                                                                                                                                                                                                                                                                                                                                                                                                                                                                                                                                                                                                                                                                                                                                                                                                                                                                                                                                                                                                                                                                                                                                                                                                                                                                                                                                                                                                                                                                                                                                                                                                                          |            | 133     | Information and promotion activities                                                                                                                                                                                                                                                                                                                                                                                                                                                                                                                                                                                                                                                                                                                                                                                                                                                                                                                                                                                                                                                                                                                                                                                                                                                                                                                                                                                                                                                                                                                                                                                                                                                                                                                                                                                                                                                                                                                                                                                                                                                                                           | 12,098,841.02                                  | 24,132,479.22     | 25,162,633.00                         | 49,851,557.00       | 48.1%          | 48.4%              |
| 143   Providing farm advisory and extension services   0   0   0   0   0   0   0   12.4%                                                                                                                                                                                                                                                                                                                                                                                                                                                                                                                                                                                                                                                                                                                                                                                                                                                                                                                                                                                                                                                                                                                                                                                                                                                                                                                                                                                                                                                                                                                                                                                                                                                                                                                                                                                                                                                                                                                                                                                                                                       |            | 141     | Semi-subsistence farming                                                                                                                                                                                                                                                                                                                                                                                                                                                                                                                                                                                                                                                                                                                                                                                                                                                                                                                                                                                                                                                                                                                                                                                                                                                                                                                                                                                                                                                                                                                                                                                                                                                                                                                                                                                                                                                                                                                                                                                                                                                                                                       | 0                                              | 0                 | 0                                     | 0                   | -              | -                  |
| Tot Axis 1                                                                                                                                                                                                                                                                                                                                                                                                                                                                                                                                                                                                                                                                                                                                                                                                                                                                                                                                                                                                                                                                                                                                                                                                                                                                                                                                                                                                                                                                                                                                                                                                                                                                                                                                                                                                                                                                                                                                                                                                                                                                                                                     |            | 142     | Producer groups                                                                                                                                                                                                                                                                                                                                                                                                                                                                                                                                                                                                                                                                                                                                                                                                                                                                                                                                                                                                                                                                                                                                                                                                                                                                                                                                                                                                                                                                                                                                                                                                                                                                                                                                                                                                                                                                                                                                                                                                                                                                                                                | 0                                              | 0                 | 0                                     | 0                   | -              | -                  |
| Tot Axis 1                                                                                                                                                                                                                                                                                                                                                                                                                                                                                                                                                                                                                                                                                                                                                                                                                                                                                                                                                                                                                                                                                                                                                                                                                                                                                                                                                                                                                                                                                                                                                                                                                                                                                                                                                                                                                                                                                                                                                                                                                                                                                                                     |            | 143     | ,                                                                                                                                                                                                                                                                                                                                                                                                                                                                                                                                                                                                                                                                                                                                                                                                                                                                                                                                                                                                                                                                                                                                                                                                                                                                                                                                                                                                                                                                                                                                                                                                                                                                                                                                                                                                                                                                                                                                                                                                                                                                                                                              | 0                                              | 0                 | 0                                     | 0                   | -              | -                  |
| Page                                                                                                                                                                                                                                                                                                                                                                                                                                                                                                                                                                                                                                                                                                                                                                                                                                                                                                                                                                                                                                                                                                                                                                                                                                                                                                                                                                                                                                                                                                                                                                                                                                                                                                                                                                                                                                                                                                                                                                                                                                                                                                                           |            | 144     |                                                                                                                                                                                                                                                                                                                                                                                                                                                                                                                                                                                                                                                                                                                                                                                                                                                                                                                                                                                                                                                                                                                                                                                                                                                                                                                                                                                                                                                                                                                                                                                                                                                                                                                                                                                                                                                                                                                                                                                                                                                                                                                                |                                                |                   |                                       |                     |                | 12.4%              |
| Payments to farmers in areas with handicaps, other than mountain areas   4,983,616.04   7,538,488.25   348,222,708.00   624,023,304.00   1.4%                                                                                                                                                                                                                                                                                                                                                                                                                                                                                                                                                                                                                                                                                                                                                                                                                                                                                                                                                                                                                                                                                                                                                                                                                                                                                                                                                                                                                                                                                                                                                                                                                                                                                                                                                                                                                                                                                                                                                                                  | Tot Axis 1 |         |                                                                                                                                                                                                                                                                                                                                                                                                                                                                                                                                                                                                                                                                                                                                                                                                                                                                                                                                                                                                                                                                                                                                                                                                                                                                                                                                                                                                                                                                                                                                                                                                                                                                                                                                                                                                                                                                                                                                                                                                                                                                                                                                |                                                |                   |                                       |                     |                | 63.5%              |
| 213   Natura 2000 payments and payments linked to Directive 2000/60/EC   1,754,713,424.97   2,830,817,557.44   1,843,979,371.00   2,874,024,587.00   9.2%     215   Animal welfare payments   1,754,713,424.97   2,830,817,557.44   1,843,979,371.00   2,874,024,587.00   9.2%     216   Non-productive investments   4,201,205.68   7,022,589.77   12,973,559.00   21,605,410.00   32,4%     221   First afforestation of agricultural land   9,916,211.10   18,031,931.26   13,653,128.00   24,723,960.00   72,6%     222   First afforestation of non-agricultural land   887,149.33   1,612,995.62   999,694.00   1,653,989.00   97,5%     223   First afforestation of non-agricultural land   887,149.33   1,612,995.62   999,694.00   1,653,989.00   97,5%     224   Natura 2000 payments   0 0 0 55,000.00   100,000.00   0.0%     225   Forest-environment payments   0 0 0 55,000.00   100,000.00   0.0%     226   Restoring forestry potential and introducing prevention actions   161,244,405.95   292,989,177.01   202,262,847.00   366,877,903.00   79,7%     227   Non-productive investments   11,393,093.28   16,837,031.69   28,015,339.00   44,074,515.00   40,7%     228   Total State   1,399,093.28   16,393,031.69   28,015,339.00   44,074,515.00   40,7%     229   Sophitication into non-agricultural activities   16,734,856.71   32,103,519.94   44,630,188.00   94,198,474.00   34,7%     311   Diversification into non-agricultural activities   29,081,027.31   16,139,405.49   19,033,018.00   94,198,474.00   34,7%     312   Support for business creation and development   8,336,993.13   16,139,405.49   19,033,018.00   94,198,474.00   36,006,474,4035.00   36,000,474,4035.00   36,000,474,4035.00   36,000,474,4035.00   36,000,474,4035.00   36,000,474,4035.00   36,000,474,4035.00   36,000,474,4035.00   36,000,474,4035.00   36,000,474,4035.00   36,000,474,4035.00   36,000,474,4035.00   36,000,474,4035.00   36,000,474,4035.00   36,000,474,4035.00   36,000,474,4035.00   36,000,474,4035.00   36,000,474,4035.00   36,000,474,4035.00   36,000,474,4035.00   36,000,4   |            | 211     | Natural handicap payments to farmers in mountain areas                                                                                                                                                                                                                                                                                                                                                                                                                                                                                                                                                                                                                                                                                                                                                                                                                                                                                                                                                                                                                                                                                                                                                                                                                                                                                                                                                                                                                                                                                                                                                                                                                                                                                                                                                                                                                                                                                                                                                                                                                                                                         | 2,080,008,763.94                               | 3,760,905,188.99  | 1,715,470,358.00                      | 3,104,569,309.00    | >120%          | >120%**            |
| 214   Agri-environment payments   1,754,713,424.97   2,830,817,567.44   1,843,979,371.00   2,874,024,587.00   95.2%     215   Animal welfare payments   0                                                                                                                                                                                                                                                                                                                                                                                                                                                                                                                                                                                                                                                                                                                                                                                                                                                                                                                                                                                                                                                                                                                                                                                                                                                                                                                                                                                                                                                                                                                                                                                                                                                                                                                                                                                                                                                                                                                                                                      | . <u>s</u> |         |                                                                                                                                                                                                                                                                                                                                                                                                                                                                                                                                                                                                                                                                                                                                                                                                                                                                                                                                                                                                                                                                                                                                                                                                                                                                                                                                                                                                                                                                                                                                                                                                                                                                                                                                                                                                                                                                                                                                                                                                                                                                                                                                | 4,983,616.04                                   | 7,538,488.25      |                                       | 624,023,304.00      | 1.4%           | 1.2%               |
| Page      |            |         |                                                                                                                                                                                                                                                                                                                                                                                                                                                                                                                                                                                                                                                                                                                                                                                                                                                                                                                                                                                                                                                                                                                                                                                                                                                                                                                                                                                                                                                                                                                                                                                                                                                                                                                                                                                                                                                                                                                                                                                                                                                                                                                                | 1 754 712 424 07                               | 2 920 917 567 44  | 9                                     | 2 974 024 597 00    | OF 20/         | 98.5%              |
| Page                                                                                                                                                                                                                                                                                                                                                                                                                                                                                                                                                                                                                                                                                                                                                                                                                                                                                                                                                                                                                                                                                                                                                                                                                                                                                                                                                                                                                                                                                                                                                                                                                                                                                                                                                                                                                                                                                                                                                                                                                                                                                                                           |            |         |                                                                                                                                                                                                                                                                                                                                                                                                                                                                                                                                                                                                                                                                                                                                                                                                                                                                                                                                                                                                                                                                                                                                                                                                                                                                                                                                                                                                                                                                                                                                                                                                                                                                                                                                                                                                                                                                                                                                                                                                                                                                                                                                | 1,/54,/13,424.9/                               | 2,830,817,507.44  | 1,843,979,371.00                      | 2,8/4,024,58/.00    | 95.2%          | 98.5%              |
| Page                                                                                                                                                                                                                                                                                                                                                                                                                                                                                                                                                                                                                                                                                                                                                                                                                                                                                                                                                                                                                                                                                                                                                                                                                                                                                                                                                                                                                                                                                                                                                                                                                                                                                                                                                                                                                                                                                                                                                                                                                                                                                                                           |            |         |                                                                                                                                                                                                                                                                                                                                                                                                                                                                                                                                                                                                                                                                                                                                                                                                                                                                                                                                                                                                                                                                                                                                                                                                                                                                                                                                                                                                                                                                                                                                                                                                                                                                                                                                                                                                                                                                                                                                                                                                                                                                                                                                | 4 201 205 60                                   | 7 022 500 77      | 12.072.550.00                         | 21 (05 410 00       | 22.40/         | 22.50/             |
| Part Air Composition                                                                                                                                                                                                                                                                                                                                                                                                                                                                                                                                                                                                                                                                                                                                                                                                                                                                                                                                                                                                                                                                                                                                                                                                                                                                                                                                                                                                                                                                                                                                                                                                                                                                                                                                                                                                                                                                                                                                                                                                                                                                                                           |            |         | ·                                                                                                                                                                                                                                                                                                                                                                                                                                                                                                                                                                                                                                                                                                                                                                                                                                                                                                                                                                                                                                                                                                                                                                                                                                                                                                                                                                                                                                                                                                                                                                                                                                                                                                                                                                                                                                                                                                                                                                                                                                                                                                                              |                                                |                   |                                       |                     |                | 32.5%<br>72.9%     |
| 223   First afforestation of non-agricultural land   887,149.83   1,612,995.62   909,694.00   1,653,989.00   97.5%     224   Natura 2000 payments   0 0 0 0 0 0 0 0 0 0 0 0 0 0 0 0 0 0                                                                                                                                                                                                                                                                                                                                                                                                                                                                                                                                                                                                                                                                                                                                                                                                                                                                                                                                                                                                                                                                                                                                                                                                                                                                                                                                                                                                                                                                                                                                                                                                                                                                                                                                                                                                                                                                                                                                        |            |         |                                                                                                                                                                                                                                                                                                                                                                                                                                                                                                                                                                                                                                                                                                                                                                                                                                                                                                                                                                                                                                                                                                                                                                                                                                                                                                                                                                                                                                                                                                                                                                                                                                                                                                                                                                                                                                                                                                                                                                                                                                                                                                                                |                                                |                   |                                       |                     |                |                    |
| 224   Natura 2000 payments   0   0   0   0   0   0   0   0   0                                                                                                                                                                                                                                                                                                                                                                                                                                                                                                                                                                                                                                                                                                                                                                                                                                                                                                                                                                                                                                                                                                                                                                                                                                                                                                                                                                                                                                                                                                                                                                                                                                                                                                                                                                                                                                                                                                                                                                                                                                                                 |            |         |                                                                                                                                                                                                                                                                                                                                                                                                                                                                                                                                                                                                                                                                                                                                                                                                                                                                                                                                                                                                                                                                                                                                                                                                                                                                                                                                                                                                                                                                                                                                                                                                                                                                                                                                                                                                                                                                                                                                                                                                                                                                                                                                | ,                                              |                   |                                       |                     |                | 3.1%               |
| 225   Forest-environment payments   0   0   55,000.00   100,000.00   0.0%                                                                                                                                                                                                                                                                                                                                                                                                                                                                                                                                                                                                                                                                                                                                                                                                                                                                                                                                                                                                                                                                                                                                                                                                                                                                                                                                                                                                                                                                                                                                                                                                                                                                                                                                                                                                                                                                                                                                                                                                                                                      |            |         | ,                                                                                                                                                                                                                                                                                                                                                                                                                                                                                                                                                                                                                                                                                                                                                                                                                                                                                                                                                                                                                                                                                                                                                                                                                                                                                                                                                                                                                                                                                                                                                                                                                                                                                                                                                                                                                                                                                                                                                                                                                                                                                                                              | 007,149.03                                     | 1,012,995.02      | 909,094.00                            | 1,055,969.00        | 97.5%          | 97.5%              |
| 226   Restoring forestry potential and introducing prevention actions   161,244,405.95   292,989,177.01   202,262,847.00   366,877,903.00   79.7%                                                                                                                                                                                                                                                                                                                                                                                                                                                                                                                                                                                                                                                                                                                                                                                                                                                                                                                                                                                                                                                                                                                                                                                                                                                                                                                                                                                                                                                                                                                                                                                                                                                                                                                                                                                                                                                                                                                                                                              |            |         |                                                                                                                                                                                                                                                                                                                                                                                                                                                                                                                                                                                                                                                                                                                                                                                                                                                                                                                                                                                                                                                                                                                                                                                                                                                                                                                                                                                                                                                                                                                                                                                                                                                                                                                                                                                                                                                                                                                                                                                                                                                                                                                                | 0                                              | 0                 | FF 000 00                             | 100 000 00          | 0.00/          | 0.0%               |
| 227   Non-productive investments   11,393,039.28   16,837,031.69   28,015,359.00   44,074,516.00   40.7%                                                                                                                                                                                                                                                                                                                                                                                                                                                                                                                                                                                                                                                                                                                                                                                                                                                                                                                                                                                                                                                                                                                                                                                                                                                                                                                                                                                                                                                                                                                                                                                                                                                                                                                                                                                                                                                                                                                                                                                                                       |            |         |                                                                                                                                                                                                                                                                                                                                                                                                                                                                                                                                                                                                                                                                                                                                                                                                                                                                                                                                                                                                                                                                                                                                                                                                                                                                                                                                                                                                                                                                                                                                                                                                                                                                                                                                                                                                                                                                                                                                                                                                                                                                                                                                | 161 244 405 05                                 | 202 000 177 01    | · · · · · · · · · · · · · · · · · · · |                     |                |                    |
| Tot Axis 2                                                                                                                                                                                                                                                                                                                                                                                                                                                                                                                                                                                                                                                                                                                                                                                                                                                                                                                                                                                                                                                                                                                                                                                                                                                                                                                                                                                                                                                                                                                                                                                                                                                                                                                                                                                                                                                                                                                                                                                                                                                                                                                     |            |         |                                                                                                                                                                                                                                                                                                                                                                                                                                                                                                                                                                                                                                                                                                                                                                                                                                                                                                                                                                                                                                                                                                                                                                                                                                                                                                                                                                                                                                                                                                                                                                                                                                                                                                                                                                                                                                                                                                                                                                                                                                                                                                                                |                                                |                   |                                       |                     |                | 79.9%              |
| 311   Diversification into non-agricultural activities   16,734,856.71   32,103,519.94   48,630,188.00   94,198,247.00   34.4%   312   Support for business creation and development   8,336,959.13   16,139,405.49   19,053,019.00   37,168,089.00   43.8%   313   Encouragement of tourism activities   29,081,027.13   56,572,580.91   82,986,137.00   157,023,790.00   35.0%   321   Basic services for the economy and rural population   80,095,835.85   142,425,046.68   137,370,784.00   243,769,669.00   58.3%   322   Village renewal and development   0                                                                                                                                                                                                                                                                                                                                                                                                                                                                                                                                                                                                                                                                                                                                                                                                                                                                                                                                                                                                                                                                                                                                                                                                                                                                                                                                                                                                                                                                                                                                                            | Tat Avia 2 | 221     | Non-productive investments                                                                                                                                                                                                                                                                                                                                                                                                                                                                                                                                                                                                                                                                                                                                                                                                                                                                                                                                                                                                                                                                                                                                                                                                                                                                                                                                                                                                                                                                                                                                                                                                                                                                                                                                                                                                                                                                                                                                                                                                                                                                                                     |                                                |                   | · · ·                                 |                     |                | 38.2%              |
| Support for business creation and development   8,336,959.13   16,139,405.49   19,053,019.00   37,168,089.00   43.8%                                                                                                                                                                                                                                                                                                                                                                                                                                                                                                                                                                                                                                                                                                                                                                                                                                                                                                                                                                                                                                                                                                                                                                                                                                                                                                                                                                                                                                                                                                                                                                                                                                                                                                                                                                                                                                                                                                                                                                                                           | TOU AXIS 2 | 211     | Diversification into non agricultural activities                                                                                                                                                                                                                                                                                                                                                                                                                                                                                                                                                                                                                                                                                                                                                                                                                                                                                                                                                                                                                                                                                                                                                                                                                                                                                                                                                                                                                                                                                                                                                                                                                                                                                                                                                                                                                                                                                                                                                                                                                                                                               |                                                |                   |                                       |                     |                | <b>98.2%</b> 34.1% |
| 313   Encouragement of tourism activities   29,081,027.13   56,572,580.91   82,986,137.00   157,023,790.00   35.0%     321   Basic services for the economy and rural population   80,095,835.85   142,425,046.68   137,370,784.00   243,769,669.00   58.3%     322   Village renewal and development   0   0   0   0   0     323   Conservation and upgrading of the rural heritage   95,043,855.98   189,008,373.05   167,366,112.00   331,950,779.00   56.8%     331   Training and information   2,185,012.44   3,994,121.34   8,108,300.00   15,673,967.00   26.9%     341   Skills-acquisition and animation measure with a view to preparing and implementing a local development strategy   21,691,968.17   42,349,398.94   53,202,805.00   102,838,657.00   40.8%     341   Competitiveness   3,667,978.60   6,229,446.35   516,717,345.00   982,623,198.00   49.0%     412   Environment/land management   794,220.26   1,405,768.62   8,308,153.00   14,947,438.00   9.6%     413   Quality of life/diversification   93,181,384.88   166,807,037.98   233,479,479.00   414,796,127.00   39.9%     421   Implementing cooperation projects   2,840,166.38   5,101,477.55   22,991,147.00   41,229,227.00   12.4%     431   Running the LAG, skills acquisition, animation   33,191,788.28   58,979,380.05   59,889,097.00   106,259,991.00   55.4%     504   Axis 4   133,675,538.40   238,523,266.23   351,638,167.00   623,913,812.00   38.0%                                                                                                                                                                                                                                                                                                                                                                                                                                                                                                                                                                                                                                                                     | m          |         |                                                                                                                                                                                                                                                                                                                                                                                                                                                                                                                                                                                                                                                                                                                                                                                                                                                                                                                                                                                                                                                                                                                                                                                                                                                                                                                                                                                                                                                                                                                                                                                                                                                                                                                                                                                                                                                                                                                                                                                                                                                                                                                                |                                                |                   | · · · · · · · · · · · · · · · · · · · |                     |                | 43.4%              |
| 321   Basic services for the economy and rural population   80,095,835.85   142,425,046.68   137,370,784.00   243,769,669.00   58.3%     322   Village renewal and development   0   0   0   0   0   0     323   Conservation and upgrading of the rural heritage   95,043,855.98   189,008,373.05   167,366,112.00   331,950,779.00   56.8%     331   Training and information   2,185,012.44   3,994,121.34   8,108,300.00   15,673,967.00   26.9%     341   Skills-acquisition and animation measure with a view to preparing and implementing a local development strategy   21,691,968.17   42,349,398.94   53,202,805.00   102,838,657.00   40.8%     352   Tot Axis 3   253,169,515.41   482,592,446.35   516,717,345.00   982,623,198.00   49.0%     412   Environment/land management   794,220.26   1,405,768.62   8,308,153.00   14,947,438.00   9.6%     413   Quality of life/diversification   93,181,384.88   166,807,037.98   233,479,479.00   414,796,127.00   39.9%     421   Implementing cooperation projects   2,840,166.38   5,101,477.55   22,991,147.00   41,229,227.00   12.4%     431   Running the LAG, skills acquisition, animation   33,191,788.28   58,979,380.05   59,889,097.00   106,259,991.00   55.4%     Tot Axis 4   133,675,538.40   238,523,266.23   351,638,167.00   623,913,812.00   38.0%                                                                                                                                                                                                                                                                                                                                                                                                                                                                                                                                                                                                                                                                                                                                                                                           |            |         |                                                                                                                                                                                                                                                                                                                                                                                                                                                                                                                                                                                                                                                                                                                                                                                                                                                                                                                                                                                                                                                                                                                                                                                                                                                                                                                                                                                                                                                                                                                                                                                                                                                                                                                                                                                                                                                                                                                                                                                                                                                                                                                                |                                                |                   |                                       |                     |                | 36.0%              |
| 322   Village renewal and development   0   0   0   0   0   0   0   0   0                                                                                                                                                                                                                                                                                                                                                                                                                                                                                                                                                                                                                                                                                                                                                                                                                                                                                                                                                                                                                                                                                                                                                                                                                                                                                                                                                                                                                                                                                                                                                                                                                                                                                                                                                                                                                                                                                                                                                                                                                                                      |            |         |                                                                                                                                                                                                                                                                                                                                                                                                                                                                                                                                                                                                                                                                                                                                                                                                                                                                                                                                                                                                                                                                                                                                                                                                                                                                                                                                                                                                                                                                                                                                                                                                                                                                                                                                                                                                                                                                                                                                                                                                                                                                                                                                |                                                |                   | · · · · · ·                           |                     |                | 58.4%              |
| 323   Conservation and upgrading of the rural heritage   95,043,855.98   189,008,373.05   167,366,112.00   331,950,779.00   56.8%     331   Training and information   2,185,012.44   3,994,121.34   8,108,300.00   15,673,967.00   26.9%     341   Skills-acquisition and animation measure with a view to preparing and implementing a local development strategy   21,691,968.17   42,349,398.94   53,202,805.00   102,838,657.00   40.8%     341   Competitiveness   253,169,515.41   482,592,446.35   516,717,345.00   982,623,198.00   49.0%     411   Competitiveness   3,667,978.60   6,229,602.03   26,970,291.00   46,681,029.00   13.6%     412   Environment/land management   794,220.26   1,405,768.62   8,308,153.00   14,947,438.00   9.6%     413   Quality of life/diversification   93,181,384.88   166,807,037.98   233,479,479.00   414,796,127.00   39.9%     421   Implementing cooperation projects   2,840,166.38   5,101,477.55   22,991,147.00   41,229,227.00   12.4%     431   Running the LAG, skills acquisition, animation   33,191,788.28   58,979,380.05   59,889,097.00   106,259,991.00   55.4%     Tot Axis 4   133,675,538.40   238,523,266.23   351,638,167.00   623,913,812.00   38.0%                                                                                                                                                                                                                                                                                                                                                                                                                                                                                                                                                                                                                                                                                                                                                                                                                                                                                                 | <u>is</u>  |         | , , , ,                                                                                                                                                                                                                                                                                                                                                                                                                                                                                                                                                                                                                                                                                                                                                                                                                                                                                                                                                                                                                                                                                                                                                                                                                                                                                                                                                                                                                                                                                                                                                                                                                                                                                                                                                                                                                                                                                                                                                                                                                                                                                                                        | ٥٥.٥٥٥,٥٤٥,٥٥٥                                 | 172,723,040.08    | 137,370,704.00                        | ᠘ᠳᢃ,/᠐ᢒ,ᠪᡋᢃ.᠐᠐<br>ᠬ | JO.J%<br>-     | JO.470<br>-        |
| 331   Training and information   2,185,012.44   3,994,121.34   8,108,300.00   15,673,967.00   26.9%     341   Skills-acquisition and animation measure with a view to preparing and implementing a local development strategy   21,691,968.17   42,349,398.94   53,202,805.00   102,838,657.00   40.8%     341   Competitiveness   253,169,515.41   482,592,446.35   516,717,345.00   982,623,198.00   49.0%     412   Environment/land management   794,220.26   1,405,768.62   8,308,153.00   14,947,438.00   9.6%     413   Quality of life/diversification   93,181,384.88   166,807,037.98   233,479,479.00   414,796,127.00   39.9%     421   Implementing cooperation projects   2,840,166.38   5,101,477.55   22,991,147.00   41,229,227.00   12.4%     431   Running the LAG, skills acquisition, animation   33,191,788.28   58,979,380.05   59,889,097.00   106,259,991.00   55.4%     501   Tot Axis 4   133,675,538.40   238,523,266.23   351,638,167.00   623,913,812.00   38.0%                                                                                                                                                                                                                                                                                                                                                                                                                                                                                                                                                                                                                                                                                                                                                                                                                                                                                                                                                                                                                                                                                                                                 | Ax         |         |                                                                                                                                                                                                                                                                                                                                                                                                                                                                                                                                                                                                                                                                                                                                                                                                                                                                                                                                                                                                                                                                                                                                                                                                                                                                                                                                                                                                                                                                                                                                                                                                                                                                                                                                                                                                                                                                                                                                                                                                                                                                                                                                | 95 N43 855 08                                  | 189 008 373 05    | 167 366 112 00                        | 331 950 779 00      | 56 R%          | 56.9%              |
| 341   Skills-acquisition and animation measure with a view to preparing and implementing a local development strategy   21,691,968.17   42,349,398.94   53,202,805.00   102,838,657.00   40.8%     70t Axis 3   253,169,515.41   482,592,446.35   516,717,345.00   982,623,198.00   49.0%     411   Competitiveness   3,667,978.60   6,229,602.03   26,970,291.00   46,681,029.00   13.6%     412   Environment/land management   794,220.26   1,405,768.62   8,308,153.00   14,947,438.00   9.6%     413   Quality of life/diversification   93,181,384.88   166,807,037.98   233,479,479.00   414,796,127.00   39.9%     421   Implementing cooperation projects   2,840,166.38   5,101,477.55   22,991,147.00   41,229,227.00   12.4%     431   Running the LAG, skills acquisition, animation   33,191,788.28   58,979,380.05   59,889,097.00   106,259,991.00   55.4%     Tot Axis 4   133,675,538.40   238,523,266.23   351,638,167.00   623,913,812.00   38.0%                                                                                                                                                                                                                                                                                                                                                                                                                                                                                                                                                                                                                                                                                                                                                                                                                                                                                                                                                                                                                                                                                                                                                          |            |         |                                                                                                                                                                                                                                                                                                                                                                                                                                                                                                                                                                                                                                                                                                                                                                                                                                                                                                                                                                                                                                                                                                                                                                                                                                                                                                                                                                                                                                                                                                                                                                                                                                                                                                                                                                                                                                                                                                                                                                                                                                                                                                                                |                                                |                   |                                       |                     |                | 25.5%              |
| Tot Axis 3         253,169,515.41         482,592,446.35         516,717,345.00         982,623,198.00         49.0%           411 Competitiveness         3,667,978.60         6,229,602.03         26,970,291.00         46,681,029.00         13.6%           412 Environment/land management         794,220.26         1,405,768.62         8,308,153.00         14,947,438.00         9.6%           413 Quality of life/diversification         93,181,384.88         166,807,037.98         233,479,479.00         414,796,127.00         39.9%           421 Implementing cooperation projects         2,840,166.38         5,101,477.55         22,991,147.00         41,229,227.00         12.4%           431 Running the LAG, skills acquisition, animation         33,191,788.28         58,979,380.05         59,889,097.00         106,259,991.00         55.4%           Tot Axis 4         133,675,538.40         238,523,266.23         351,638,167.00         623,913,812.00         38.0%                                                                                                                                                                                                                                                                                                                                                                                                                                                                                                                                                                                                                                                                                                                                                                                                                                                                                                                                                                                                                                                                                                                 |            |         | Skills-acquisition and animation measure with a view to preparing and                                                                                                                                                                                                                                                                                                                                                                                                                                                                                                                                                                                                                                                                                                                                                                                                                                                                                                                                                                                                                                                                                                                                                                                                                                                                                                                                                                                                                                                                                                                                                                                                                                                                                                                                                                                                                                                                                                                                                                                                                                                          |                                                |                   |                                       |                     |                | 41.2%              |
| 411       Competitiveness       3,667,978.60       6,229,602.03       26,970,291.00       46,681,029.00       13.6%         412       Environment/land management       794,220.26       1,405,768.62       8,308,153.00       14,947,438.00       9.6%         413       Quality of life/diversification       93,181,384.88       166,807,037.98       233,479,479.00       414,796,127.00       39.9%         421       Implementing cooperation projects       2,840,166.38       5,101,477.55       22,991,147.00       41,229,227.00       12.4%         431       Running the LAG, skills acquisition, animation       33,191,788.28       58,979,380.05       59,889,097.00       106,259,991.00       55.4%         Tot Axis 4       133,675,538.40       238,523,266.23       351,638,167.00       623,913,812.00       38.0%                                                                                                                                                                                                                                                                                                                                                                                                                                                                                                                                                                                                                                                                                                                                                                                                                                                                                                                                                                                                                                                                                                                                                                                                                                                                                        | Tot Axis 3 |         | in production of the state of t | 253.169.515.41                                 | 482,592,446,35    | 516.717.345.00                        | 982,623,198,00      | 49.0%          | 49.1%              |
| 412         Environment/land management         794,220.26         1,405,768.62         8,308,153.00         14,947,438.00         9.6%           413         Quality of life/diversification         93,181,384.88         166,807,037.98         233,479,479.00         414,796,127.00         39.9%           421         Implementing cooperation projects         2,840,166.38         5,101,477.55         22,991,147.00         41,229,227.00         12.4%           431         Running the LAG, skills acquisition, animation         33,191,788.28         58,979,380.05         59,889,097.00         106,259,991.00         55.4%           Tot Axis 4         133,675,538.40         238,523,266.23         351,638,167.00         623,913,812.00         38.0%                                                                                                                                                                                                                                                                                                                                                                                                                                                                                                                                                                                                                                                                                                                                                                                                                                                                                                                                                                                                                                                                                                                                                                                                                                                                                                                                                  |            | 411     | Competitiveness                                                                                                                                                                                                                                                                                                                                                                                                                                                                                                                                                                                                                                                                                                                                                                                                                                                                                                                                                                                                                                                                                                                                                                                                                                                                                                                                                                                                                                                                                                                                                                                                                                                                                                                                                                                                                                                                                                                                                                                                                                                                                                                | , , , , , , , , , , , , , , , , , , ,          |                   |                                       |                     |                | 13.3%              |
| 413       Quality of life/diversification       93,181,384.88       166,807,037.98       233,479,479.00       414,796,127.00       39.9%         421       Implementing cooperation projects       2,840,166.38       5,101,477.55       22,991,147.00       41,229,227.00       12.4%         431       Running the LAG, skills acquisition, animation       33,191,788.28       58,979,380.05       59,889,097.00       106,259,991.00       55.4%         Tot Axis 4       133,675,538.40       238,523,266.23       351,638,167.00       623,913,812.00       38.0%                                                                                                                                                                                                                                                                                                                                                                                                                                                                                                                                                                                                                                                                                                                                                                                                                                                                                                                                                                                                                                                                                                                                                                                                                                                                                                                                                                                                                                                                                                                                                        |            |         | ,                                                                                                                                                                                                                                                                                                                                                                                                                                                                                                                                                                                                                                                                                                                                                                                                                                                                                                                                                                                                                                                                                                                                                                                                                                                                                                                                                                                                                                                                                                                                                                                                                                                                                                                                                                                                                                                                                                                                                                                                                                                                                                                              |                                                |                   |                                       |                     |                | 9.4%               |
| 421       Implementing cooperation projects       2,840,166.38       5,101,477.55       22,991,147.00       41,229,227.00       12.4%         431       Running the LAG, skills acquisition, animation       33,191,788.28       58,979,380.05       59,889,097.00       106,259,991.00       55.4%         Tot Axis 4       133,675,538.40       238,523,266.23       351,638,167.00       623,913,812.00       38.0%                                                                                                                                                                                                                                                                                                                                                                                                                                                                                                                                                                                                                                                                                                                                                                                                                                                                                                                                                                                                                                                                                                                                                                                                                                                                                                                                                                                                                                                                                                                                                                                                                                                                                                         | ris 4      |         |                                                                                                                                                                                                                                                                                                                                                                                                                                                                                                                                                                                                                                                                                                                                                                                                                                                                                                                                                                                                                                                                                                                                                                                                                                                                                                                                                                                                                                                                                                                                                                                                                                                                                                                                                                                                                                                                                                                                                                                                                                                                                                                                | ·                                              |                   |                                       |                     |                | 40.2%              |
| 431       Running the LAG, skills acquisition, animation       33,191,788.28       58,979,380.05       59,889,097.00       106,259,991.00       55.4%         Tot Axis 4       133,675,538.40       238,523,266.23       351,638,167.00       623,913,812.00       38.0%                                                                                                                                                                                                                                                                                                                                                                                                                                                                                                                                                                                                                                                                                                                                                                                                                                                                                                                                                                                                                                                                                                                                                                                                                                                                                                                                                                                                                                                                                                                                                                                                                                                                                                                                                                                                                                                       | Ą          |         |                                                                                                                                                                                                                                                                                                                                                                                                                                                                                                                                                                                                                                                                                                                                                                                                                                                                                                                                                                                                                                                                                                                                                                                                                                                                                                                                                                                                                                                                                                                                                                                                                                                                                                                                                                                                                                                                                                                                                                                                                                                                                                                                |                                                |                   |                                       |                     |                | 12.4%              |
| Tot Axis 4 133,675,538.40 238,523,266.23 351,638,167.00 623,913,812.00 38.0%                                                                                                                                                                                                                                                                                                                                                                                                                                                                                                                                                                                                                                                                                                                                                                                                                                                                                                                                                                                                                                                                                                                                                                                                                                                                                                                                                                                                                                                                                                                                                                                                                                                                                                                                                                                                                                                                                                                                                                                                                                                   |            |         |                                                                                                                                                                                                                                                                                                                                                                                                                                                                                                                                                                                                                                                                                                                                                                                                                                                                                                                                                                                                                                                                                                                                                                                                                                                                                                                                                                                                                                                                                                                                                                                                                                                                                                                                                                                                                                                                                                                                                                                                                                                                                                                                |                                                |                   |                                       |                     |                | 55.5%              |
|                                                                                                                                                                                                                                                                                                                                                                                                                                                                                                                                                                                                                                                                                                                                                                                                                                                                                                                                                                                                                                                                                                                                                                                                                                                                                                                                                                                                                                                                                                                                                                                                                                                                                                                                                                                                                                                                                                                                                                                                                                                                                                                                | Tot Axis 4 |         |                                                                                                                                                                                                                                                                                                                                                                                                                                                                                                                                                                                                                                                                                                                                                                                                                                                                                                                                                                                                                                                                                                                                                                                                                                                                                                                                                                                                                                                                                                                                                                                                                                                                                                                                                                                                                                                                                                                                                                                                                                                                                                                                |                                                |                   |                                       |                     |                | 38.2%              |
| , , Proprior of the proprior o |            | 511     | Technical assistance                                                                                                                                                                                                                                                                                                                                                                                                                                                                                                                                                                                                                                                                                                                                                                                                                                                                                                                                                                                                                                                                                                                                                                                                                                                                                                                                                                                                                                                                                                                                                                                                                                                                                                                                                                                                                                                                                                                                                                                                                                                                                                           |                                                |                   |                                       |                     |                | 34.9%              |
| 611 Complimentary direct payments 0 0 0 -                                                                                                                                                                                                                                                                                                                                                                                                                                                                                                                                                                                                                                                                                                                                                                                                                                                                                                                                                                                                                                                                                                                                                                                                                                                                                                                                                                                                                                                                                                                                                                                                                                                                                                                                                                                                                                                                                                                                                                                                                                                                                      |            | 611     |                                                                                                                                                                                                                                                                                                                                                                                                                                                                                                                                                                                                                                                                                                                                                                                                                                                                                                                                                                                                                                                                                                                                                                                                                                                                                                                                                                                                                                                                                                                                                                                                                                                                                                                                                                                                                                                                                                                                                                                                                                                                                                                                | 0                                              | 0                 | 0                                     | 0                   | -              | -                  |
| Total 5,999,582,004.15 10,729,924,640.35 7,584,497,109.00 13,564,659,532.00 79.1%                                                                                                                                                                                                                                                                                                                                                                                                                                                                                                                                                                                                                                                                                                                                                                                                                                                                                                                                                                                                                                                                                                                                                                                                                                                                                                                                                                                                                                                                                                                                                                                                                                                                                                                                                                                                                                                                                                                                                                                                                                              | Total      |         |                                                                                                                                                                                                                                                                                                                                                                                                                                                                                                                                                                                                                                                                                                                                                                                                                                                                                                                                                                                                                                                                                                                                                                                                                                                                                                                                                                                                                                                                                                                                                                                                                                                                                                                                                                                                                                                                                                                                                                                                                                                                                                                                | 5,999,582,004.15                               | 10,729,924,640.35 | 7,584,497,109.00                      | 13,564,659,532.00   | 79.1%          | 79.1%              |