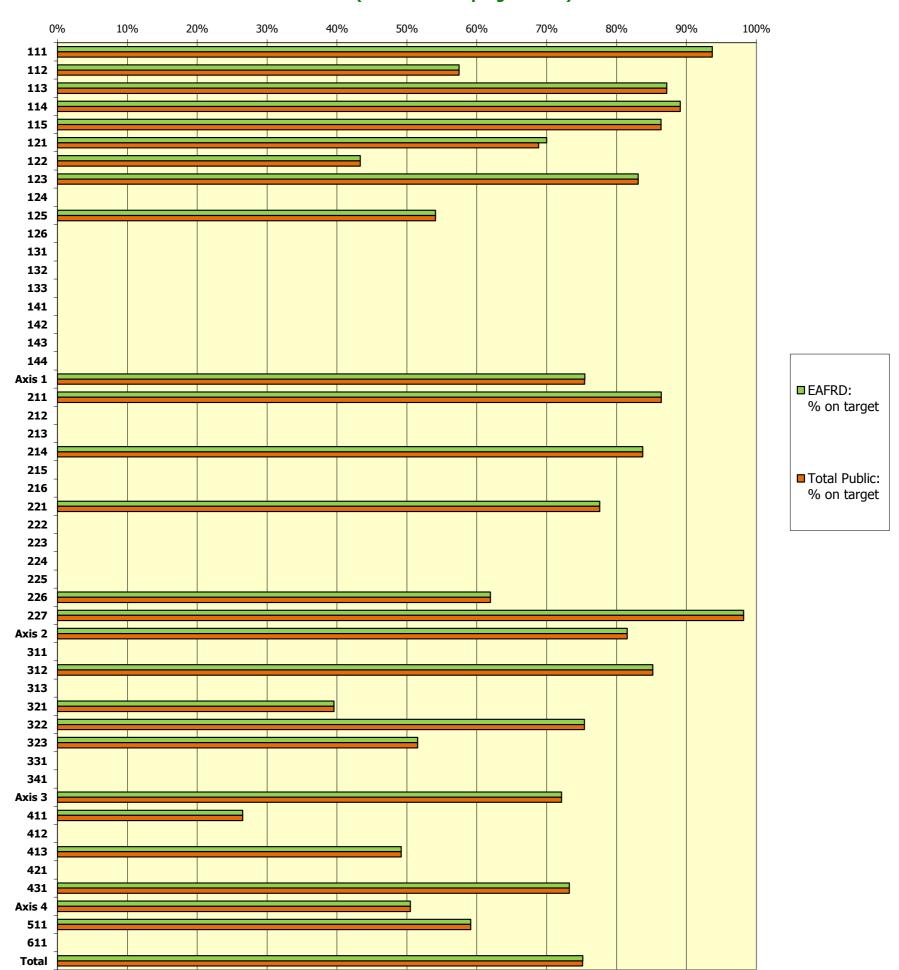

## State of the Total Public and EAFRD expenditure per measure (updated on February 2014)

| 1.11   Secretaries framing and information exterior   176,811.40   749,074.00   400,000.00   83,7%                                                                                                                                                                                                                                                                                                                                                                                                                                                                                                                                                                                                                                                                                                                                                                                                                                                                                                                                                                                                                                                                                                                                                                                                                                                                                                                                                                                                                                                                                                                                                                                                                                                                                                                                                                                                                                                                                                                                                                                                                           | Axis       | Measure | Description                                                            | Realised<br>2007-2008-2009-2010-2011-2012-<br>2013 |                | Programmed 2007-2013* |                | EAFRD:<br>% on | Total<br>Public: |
|------------------------------------------------------------------------------------------------------------------------------------------------------------------------------------------------------------------------------------------------------------------------------------------------------------------------------------------------------------------------------------------------------------------------------------------------------------------------------------------------------------------------------------------------------------------------------------------------------------------------------------------------------------------------------------------------------------------------------------------------------------------------------------------------------------------------------------------------------------------------------------------------------------------------------------------------------------------------------------------------------------------------------------------------------------------------------------------------------------------------------------------------------------------------------------------------------------------------------------------------------------------------------------------------------------------------------------------------------------------------------------------------------------------------------------------------------------------------------------------------------------------------------------------------------------------------------------------------------------------------------------------------------------------------------------------------------------------------------------------------------------------------------------------------------------------------------------------------------------------------------------------------------------------------------------------------------------------------------------------------------------------------------------------------------------------------------------------------------------------------------|------------|---------|------------------------------------------------------------------------|----------------------------------------------------|----------------|-----------------------|----------------|----------------|------------------|
| 112   Setting of Young formers   1.04-6198-25   6.598,796.00   6.203,00.000   7.206,00.000   7.206,00.000   7.206,00.000   7.206,00.000   7.206,00.000   7.206,00.000   7.206,00.000   7.206,00.000   7.206,00.000   7.206,00.000   7.206,00.000   7.206,00.000   7.206,00.000   7.206,00.000   7.206,00.000   7.206,00.000   7.206,00.000   7.206,00.000   7.206,00.000   7.206,00.000   7.206,00.000   7.206,00.000   7.206,00.000   7.206,00.000   7.206,00.000   7.206,00.000   7.206,00.000   7.206,00.000   7.206,00.000   7.206,00.000   7.206,00.000   7.206,00.000   7.206,00.000   7.206,00.000   7.206,00.000   7.206,00.000   7.206,00.000   7.206,00.000   7.206,00.000   7.206,00.000   7.206,00.000   7.206,00.000   7.206,00.000   7.206,00.000   7.206,00.000   7.206,00.000   7.206,00.000   7.206,00.000   7.206,00.000   7.206,00.000   7.206,00.000   7.206,00.000   7.206,00.000   7.206,00.000   7.206,00.000   7.206,00.000   7.206,00.000   7.206,00.000   7.206,00.000   7.206,00.000   7.206,00.000   7.206,00.000   7.206,00.000   7.206,00.000   7.206,00.000   7.206,00.000   7.206,00.000   7.206,00.000   7.206,00.000   7.206,00.000   7.206,00.000   7.206,00.000   7.206,00.000   7.206,00.000   7.206,00.000   7.206,00.000   7.206,00.000   7.206,00.000   7.206,00.000   7.206,00.000   7.206,00.000   7.206,00.000   7.206,00.000   7.206,00.000   7.206,00.000   7.206,00.000   7.206,00.000   7.206,00.000   7.206,00.000   7.206,00.000   7.206,00.000   7.206,00.000   7.206,00.000   7.206,00.000   7.206,00.000   7.206,00.000   7.206,00.000   7.206,00.000   7.206,00.000   7.206,00.000   7.206,00.000   7.206,00.000   7.206,00.000   7.206,00.000   7.206,00.000   7.206,00.000   7.206,00.000   7.206,00.000   7.206,00.000   7.206,00.000   7.206,00.000   7.206,00.000   7.206,00.000   7.206,00.000   7.206,00.000   7.206,00.000   7.206,00.000   7.206,00.000   7.206,00.000   7.206,00.000   7.206,00.000   7.206,00.000   7.206,00.000   7.206,00.000   7.206,00.000   7.206,00.000   7.206,00.000   7.206,00.000   7.206,00.000   7.206,00.000   7.206,00.000   7 |            |         | <b>;-</b>                                                              | EAFRD                                              | Total Public   | EAFRD                 | Total Public   |                | % on<br>target   |
| 113   Entry etterment                                                                                                                                                                                                                                                                                                                                                                                                                                                                                                                                                                                                                                                                                                                                                                                                                                                                                                                                                                                                                                                                                                                                                                                                                                                                                                                                                                                                                                                                                                                                                                                                                                                                                                                                                                                                                                                                                                                                                                                                                                                                                                        | Axis 1     | 111     | Vocational training and information actions                            | 374,813.40                                         | 749,626.80     | 400,000.00            | 800,000.00     | 93.7%          | 93.7%            |
| 114   Use of absony services                                                                                                                                                                                                                                                                                                                                                                                                                                                                                                                                                                                                                                                                                                                                                                                                                                                                                                                                                                                                                                                                                                                                                                                                                                                                                                                                                                                                                                                                                                                                                                                                                                                                                                                                                                                                                                                                                                                                                                                                                                                                                                 |            | 112     | Setting up of young farmers                                            | 3,464,398.25                                       | 6,928,796.50   | 6,030,000.00          | 12,060,000.00  | 57.5%          | 57.5%            |
| 13.5   Setting up of management, whet and acknown yearces   43,275,35   86,331,06   59,000,00   100,000,00   68,4%                                                                                                                                                                                                                                                                                                                                                                                                                                                                                                                                                                                                                                                                                                                                                                                                                                                                                                                                                                                                                                                                                                                                                                                                                                                                                                                                                                                                                                                                                                                                                                                                                                                                                                                                                                                                                                                                                                                                                                                                           |            | 113     | Early retirement                                                       | 10,465,085.53                                      | 20,930,171.06  | 12,005,000.00         | 24,010,000.00  | 87.2%          | 87.2%            |
| 121   Modernication of agricultural totalizage   6,377,065.55   11,677,065.75   5,794.44.60   16,766,77.00   70.04, 12.00   10.00   16,766,77.00   70.04, 12.00   16,766,77.00   70.04, 12.00   16,766,77.00   70.04, 12.00   16,766,77.00   70.04, 12.00   16,766,77.00   70.04, 12.00   16,766,77.00   70.04, 12.00   12.00   16,766,77.00   70.04, 12.00   12.00   12.00   12.00   12.00   12.00   12.00   12.00   12.00   12.00   12.00   12.00   12.00   12.00   12.00   12.00   12.00   12.00   12.00   12.00   12.00   12.00   12.00   12.00   12.00   12.00   12.00   12.00   12.00   12.00   12.00   12.00   12.00   12.00   12.00   12.00   12.00   12.00   12.00   12.00   12.00   12.00   12.00   12.00   12.00   12.00   12.00   12.00   12.00   12.00   12.00   12.00   12.00   12.00   12.00   12.00   12.00   12.00   12.00   12.00   12.00   12.00   12.00   12.00   12.00   12.00   12.00   12.00   12.00   12.00   12.00   12.00   12.00   12.00   12.00   12.00   12.00   12.00   12.00   12.00   12.00   12.00   12.00   12.00   12.00   12.00   12.00   12.00   12.00   12.00   12.00   12.00   12.00   12.00   12.00   12.00   12.00   12.00   12.00   12.00   12.00   12.00   12.00   12.00   12.00   12.00   12.00   12.00   12.00   12.00   12.00   12.00   12.00   12.00   12.00   12.00   12.00   12.00   12.00   12.00   12.00   12.00   12.00   12.00   12.00   12.00   12.00   12.00   12.00   12.00   12.00   12.00   12.00   12.00   12.00   12.00   12.00   12.00   12.00   12.00   12.00   12.00   12.00   12.00   12.00   12.00   12.00   12.00   12.00   12.00   12.00   12.00   12.00   12.00   12.00   12.00   12.00   12.00   12.00   12.00   12.00   12.00   12.00   12.00   12.00   12.00   12.00   12.00   12.00   12.00   12.00   12.00   12.00   12.00   12.00   12.00   12.00   12.00   12.00   12.00   12.00   12.00   12.00   12.00   12.00   12.00   12.00   12.00   12.00   12.00   12.00   12.00   12.00   12.00   12.00   12.00   12.00   12.00   12.00   12.00   12.00   12.00   12.00   12.00   12.00   12.00   12.00   12.00   12.00   12.00   12.00   12.00   12.00  |            | 114     | Use of advisory services                                               | 998,869.29                                         | 1,997,738.58   | 1,120,810.00          | 2,241,620.00   | 89.1%          | 89.1%            |
| 122   Suprovement of the economic value of forests   1518/8949   307/8748   355,000.00   710,000.00   63.3%     124   Abdring when the opportunit of more products, processes and sechnologies in the agricultural and food active and in the forestry year's processes and sechnologies in the agricultural and food active and in the forestry year's     125   Infrastructure relates to the development and adaptation of agricultural and food active and in the forestry year's     126   Restoring agricultural production potential   0   0   0   0   0   0   0   0     133   Profusion and processes and sechnologies in the agricultural production potential   0   0   0   0   0   0   0   0   0     133   Profusion and promotion activities   0   0   0   0   0   0   0   0   0                                                                                                                                                                                                                                                                                                                                                                                                                                                                                                                                                                                                                                                                                                                                                                                                                                                                                                                                                                                                                                                                                                                                                                                                                                                                                                                                 |            | 115     | Setting up of management, relief and advisory services                 | 43,175.53                                          | 86,351.06      | 50,000.00             | 100,000.00     | 86.4%          | 86.4%            |
| 123                                                                                                                                                                                                                                                                                                                                                                                                                                                                                                                                                                                                                                                                                                                                                                                                                                                                                                                                                                                                                                                                                                                                                                                                                                                                                                                                                                                                                                                                                                                                                                                                                                                                                                                                                                                                                                                                                                                                                                                                                                                                                                                          |            | 121     | Modernisation of agricultural holdings                                 | 6,857,065.95                                       | 11,547,066.17  | 9,794,446.00          | 16,766,547.00  | 70.0%          | 68.9%            |
| 124   Cooperation for development of new products, processes and technologies in the accurate of the development and adaptation of agricult-ture and control of the development and adaptation of agricult-ture and control of the development and adaptation of agricult-ture and control of the development and adaptation of agricult-ture and control of the development and adaptation of agricult-ture and control of the development and adaptation of agricult-ture and control of the development and adaptation of agricult-ture and control of the development and adaptation of agricult-ture and control of the development and adaptation of agricult-ture and control of the development and adaptation of agricult-ture and control of the development and adaptation of agricult-ture and control of the development and adaptation of agricult-ture and control of the development and adaptation of agricult-ture and control of the development and adaptation of agricult-ture and control of the development and adaptation of agriculture and control of the development and adaptation of agriculture and control of the development and adaptation of agricultural and control of the development and adaptation of agricultural and control of the development and adaptation of agricultural and control of the development and adaptation of agricultural and control of the development and adaptation of agricultural and control of the development and adaptation of agricultural and control of the development and adaptation of agricultural and control of the development and adaptation of agricultural and control of the development and adaptation of agricultural and control of the development and adaptation of agricultural and control of the development and adaptation of agricultural and control of the development and adaptation of agricultural and control of the development and adaptation of agricultural and control of the development and adaptation of agricultural and control of the development and adaptation of agricultural and control of the developme |            | 122     | Improvement of the economic value of forests                           | 153,828.94                                         | 307,657.88     | 355,000.00            | 710,000.00     | 43.3%          | 43.3%            |
| 125   Indicates in the agriculture and foud sector and in the forestry sectors   0   0   0   0   0   0   0   0   0                                                                                                                                                                                                                                                                                                                                                                                                                                                                                                                                                                                                                                                                                                                                                                                                                                                                                                                                                                                                                                                                                                                                                                                                                                                                                                                                                                                                                                                                                                                                                                                                                                                                                                                                                                                                                                                                                                                                                                                                           |            | 123     | , ,                                                                    | 2,907,974.62                                       | 5,815,949.24   | 3,500,000.00          | 7,000,000.00   | 83.1%          | 83.1%            |
| 141   Restoring application production potential   0   0   0   0   0   0   0   0   0                                                                                                                                                                                                                                                                                                                                                                                                                                                                                                                                                                                                                                                                                                                                                                                                                                                                                                                                                                                                                                                                                                                                                                                                                                                                                                                                                                                                                                                                                                                                                                                                                                                                                                                                                                                                                                                                                                                                                                                                                                         |            | 124     | nologies in the agriculture and food sector and in the forestry sector | 0                                                  | 0              | 0                     | 0              | -              | -                |
| 131   Netron standards based on EU legislation   0   0   0   0   0   0   0   0   0                                                                                                                                                                                                                                                                                                                                                                                                                                                                                                                                                                                                                                                                                                                                                                                                                                                                                                                                                                                                                                                                                                                                                                                                                                                                                                                                                                                                                                                                                                                                                                                                                                                                                                                                                                                                                                                                                                                                                                                                                                           |            |         | and forestry                                                           | 412,369.29                                         | 824,738.58     | ,                     | , ,            | 54.1%          | 54.1%            |
| 132   Participation of farmers in food quality schemes   0   0   0   0   0   0   0   0   1                                                                                                                                                                                                                                                                                                                                                                                                                                                                                                                                                                                                                                                                                                                                                                                                                                                                                                                                                                                                                                                                                                                                                                                                                                                                                                                                                                                                                                                                                                                                                                                                                                                                                                                                                                                                                                                                                                                                                                                                                                   |            |         | ·                                                                      | 0                                                  | 0              | 0                     |                | -              | -                |
| 133   Information and promotion activities   0   0   0   0   0   0   0   0   1                                                                                                                                                                                                                                                                                                                                                                                                                                                                                                                                                                                                                                                                                                                                                                                                                                                                                                                                                                                                                                                                                                                                                                                                                                                                                                                                                                                                                                                                                                                                                                                                                                                                                                                                                                                                                                                                                                                                                                                                                                               |            |         |                                                                        | 0                                                  | 0              | 0                     |                | -              | -                |
| 141.   Semi-aubastance farming                                                                                                                                                                                                                                                                                                                                                                                                                                                                                                                                                                                                                                                                                                                                                                                                                                                                                                                                                                                                                                                                                                                                                                                                                                                                                                                                                                                                                                                                                                                                                                                                                                                                                                                                                                                                                                                                                                                                                                                                                                                                                               |            | -       |                                                                        | 0                                                  | 0              | 0                     |                |                |                  |
| 142   Producer groups                                                                                                                                                                                                                                                                                                                                                                                                                                                                                                                                                                                                                                                                                                                                                                                                                                                                                                                                                                                                                                                                                                                                                                                                                                                                                                                                                                                                                                                                                                                                                                                                                                                                                                                                                                                                                                                                                                                                                                                                                                                                                                        |            |         | ,                                                                      | 0                                                  | 0              | 0                     |                | -              | -                |
| 143   Providing farm advisory and extension services   0   0   0   0   0   0   0   0   0                                                                                                                                                                                                                                                                                                                                                                                                                                                                                                                                                                                                                                                                                                                                                                                                                                                                                                                                                                                                                                                                                                                                                                                                                                                                                                                                                                                                                                                                                                                                                                                                                                                                                                                                                                                                                                                                                                                                                                                                                                     |            |         | -                                                                      | 0                                                  | 0              | 0                     |                | -              | -                |
| Tot Axis 1                                                                                                                                                                                                                                                                                                                                                                                                                                                                                                                                                                                                                                                                                                                                                                                                                                                                                                                                                                                                                                                                                                                                                                                                                                                                                                                                                                                                                                                                                                                                                                                                                                                                                                                                                                                                                                                                                                                                                                                                                                                                                                                   |            |         |                                                                        | 0                                                  | 0              | 0                     |                |                | -                |
| Tot Axis                                                                                                                                                                                                                                                                                                                                                                                                                                                                                                                                                                                                                                                                                                                                                                                                                                                                                                                                                                                                                                                                                                                                                                                                                                                                                                                                                                                                                                                                                                                                                                                                                                                                                                                                                                                                                                                                                                                                                                                                                                                                                                                     |            |         | ,                                                                      | U                                                  | U              | U                     | 0              | -              | -                |
| Page    |            | 144     |                                                                        | 0                                                  | 0              | 0                     | 0              | ı              | -                |
| Payments to farmers in areas with handicaps, other than mountain areas   0                                                                                                                                                                                                                                                                                                                                                                                                                                                                                                                                                                                                                                                                                                                                                                                                                                                                                                                                                                                                                                                                                                                                                                                                                                                                                                                                                                                                                                                                                                                                                                                                                                                                                                                                                                                                                                                                                                                                                                                                                                                   | Tot Axis 1 |         |                                                                        | 25,677,580.80                                      | 49,188,095.87  | 34,017,756.00         | 65,213,167.00  | 75.5%          | 75.4%            |
| 213   Natura 2000 payments and payments linked to Directive 2000/60/EC   0   0   0   0   0   0   0   0   0                                                                                                                                                                                                                                                                                                                                                                                                                                                                                                                                                                                                                                                                                                                                                                                                                                                                                                                                                                                                                                                                                                                                                                                                                                                                                                                                                                                                                                                                                                                                                                                                                                                                                                                                                                                                                                                                                                                                                                                                                   |            | 211     | Natural handicap payments to farmers in mountain areas                 | 12,007,248.02                                      | 24,014,496.04  | 13,900,000.00         | 27,800,000.00  | 86.4%          | 86.4%            |
| 214   Agri-environment payments   13,892,370.81   27,784,741.62   16,585,526.00   33,171,052.00   83.8%     215   Animal welfare payments   0   0   0   0   0   0   0     216   Non-productive investments   0   0   0   0   0   0     221   First afforestation of agricultural land   110,979.19   221,958.38   143,000.00   286,000.00   77.6%     222   First establishment of agroforestry systems on agricultural land   0   0   0   0   0   0     223   First afforestation of non-agricultural land   0   0   0   0   0   0     224   Natura 2000 payments   0   0   0   0   0   0   0     225   Forest-environment payments   0   0   0   0   0   0   0     226   Restoring forestry potential and introducing prevention actions   3,349,137.56   6,698,275.12   5,407,240.00   10,814,680.00   61.9%     227   Non-productive investments   100,809.64   201,619.28   102,680.00   205,360.00   98.2%     228   311   Diversification into non-agricultural activities   29,460,545.22   58,921,990.44   36,138,546.00   72,277,992.00   81.5%     312   Support for business creation and development   42,592.77   85,185.54   50,000.00   100,000.00   85.2%     313   Encouragement of tourism activities   0   0   0   0   0   0     312   Support for the economy and rural population   43,804.94   87,609.88   110,742.00   221,484.00   39.6%     322   Village renewal and development   919,205.77   1,838,411.54   1,219,258.00   2,438,515.00   75.4%     323   Conservation and upgrading of the rural heritage   25,775.85   51,551.70   50,000.00   100,000.00   51.6%     341   Sills-acquisition and animation measure with a view to preparing and implementing a local development strategy   1,031,379.33   2,062,758.66   1,430,000.00   2,860,000.00   72.1%     411   Competitiveness   256,645.88   513,291.76   968,204.00   1,936,408.00   26.5%     412   Environment/land management   0   0   0   0   0   0   0     413   Quality of life/diversification   3,283,191.15   6,566,33.20   6,673,172.00   13,346,344.00   90.2%     414   Environment/land management   0   0   0   0 |            |         | , , , ,                                                                | 0                                                  | 0              | 0                     | 0              | -              | -                |
| Part    |            |         |                                                                        | 0                                                  | 0              | 0                     |                | -              | -                |
| Part    |            | 214     | Agri-environment payments                                              | 13,892,370.81                                      | 27,784,741.62  | 16,585,526.00         | 33,171,052.00  | 83.8%          | 83.8%            |
| Part   First afforestation of agricultural land   110,979.19   221,958.38   143,000.00   286,000.00   77.6%   222   First afforestation of agricorestry systems on agricultural land   0   0   0   0   0   0   0   0   0                                                                                                                                                                                                                                                                                                                                                                                                                                                                                                                                                                                                                                                                                                                                                                                                                                                                                                                                                                                                                                                                                                                                                                                                                                                                                                                                                                                                                                                                                                                                                                                                                                                                                                                                                                                                                                                                                                     |            | 215     |                                                                        | 0                                                  | 0              | 0                     | 0              | -              | -                |
| Page   First establishment of agroforestry systems on agricultural land   0   0   0   0   0   0   0   0   0                                                                                                                                                                                                                                                                                                                                                                                                                                                                                                                                                                                                                                                                                                                                                                                                                                                                                                                                                                                                                                                                                                                                                                                                                                                                                                                                                                                                                                                                                                                                                                                                                                                                                                                                                                                                                                                                                                                                                                                                                  |            | 216     | '                                                                      | 0                                                  | 0              | 0                     |                | -              | -                |
| 223   First afforestation of non-agricultural land   0   0   0   0   0   0   0   0   0                                                                                                                                                                                                                                                                                                                                                                                                                                                                                                                                                                                                                                                                                                                                                                                                                                                                                                                                                                                                                                                                                                                                                                                                                                                                                                                                                                                                                                                                                                                                                                                                                                                                                                                                                                                                                                                                                                                                                                                                                                       |            | -       |                                                                        | 110,979.19                                         | 221,958.38     | 143,000.00            | •              | 77.6%          | 77.6%            |
| 224   Natura 2000 payments   0   0   0   0   0   0   0   0   0                                                                                                                                                                                                                                                                                                                                                                                                                                                                                                                                                                                                                                                                                                                                                                                                                                                                                                                                                                                                                                                                                                                                                                                                                                                                                                                                                                                                                                                                                                                                                                                                                                                                                                                                                                                                                                                                                                                                                                                                                                                               |            |         |                                                                        | 0                                                  | 0              | 0                     |                | -              | -                |
| 225   Forest-environment payments   0   0   0   0   0   0   0   0   0                                                                                                                                                                                                                                                                                                                                                                                                                                                                                                                                                                                                                                                                                                                                                                                                                                                                                                                                                                                                                                                                                                                                                                                                                                                                                                                                                                                                                                                                                                                                                                                                                                                                                                                                                                                                                                                                                                                                                                                                                                                        |            | -       |                                                                        | 0                                                  | 0              | 0                     | 0              | -              | -                |
| Part    |            |         |                                                                        | 0                                                  | 0              | 0                     | 0              | -              | -                |
| 227   Non-productive investments   100,809.64   201,619.28   102,680.00   205,360.00   98.2%                                                                                                                                                                                                                                                                                                                                                                                                                                                                                                                                                                                                                                                                                                                                                                                                                                                                                                                                                                                                                                                                                                                                                                                                                                                                                                                                                                                                                                                                                                                                                                                                                                                                                                                                                                                                                                                                                                                                                                                                                                 |            |         |                                                                        | 0                                                  | 0              | 0                     | 0              | -              | -                |
| Tot Axis 2   29,460,545.22   58,921,090.44   36,138,546.00   72,277,092.00   81.5%                                                                                                                                                                                                                                                                                                                                                                                                                                                                                                                                                                                                                                                                                                                                                                                                                                                                                                                                                                                                                                                                                                                                                                                                                                                                                                                                                                                                                                                                                                                                                                                                                                                                                                                                                                                                                                                                                                                                                                                                                                           |            | -       |                                                                        |                                                    |                |                       |                |                | 61.9%            |
| National Part                                                                                                                                                                                                                                                                                                                                                                                                                                                                                                                                                                                                                                                                                                                                                                                                                                                                                                                                                                                                                                                                                                                                                                                                                                                                                                                                                                                                                                                                                                                                                                                                                                                                                                                                                                                                                                                                                                                                                                                                                                                                                                                |            | 227     | Non-productive investments                                             | ·                                                  |                | ,                     |                |                | 98.2%            |
| Support for business creation and development   42,592.77   85,185.54   50,000.00   100,000.00   85.2%                                                                                                                                                                                                                                                                                                                                                                                                                                                                                                                                                                                                                                                                                                                                                                                                                                                                                                                                                                                                                                                                                                                                                                                                                                                                                                                                                                                                                                                                                                                                                                                                                                                                                                                                                                                                                                                                                                                                                                                                                       | Tot Axis 2 |         |                                                                        | 29,460,545.22                                      | 58,921,090.44  | 36,138,546.00         | 72,277,092.00  | 81.5%          | 81.5%            |
| 313   Encouragement of tourism activities   0   0   0   0   0   0   0   0   0                                                                                                                                                                                                                                                                                                                                                                                                                                                                                                                                                                                                                                                                                                                                                                                                                                                                                                                                                                                                                                                                                                                                                                                                                                                                                                                                                                                                                                                                                                                                                                                                                                                                                                                                                                                                                                                                                                                                                                                                                                                |            |         |                                                                        | 42.502.77                                          | 0 10 10        | 0                     | 100 000 00     | -<br>0F 30/    | -<br>0F 30/      |
| 321   Basic services for the economy and rural population   43,804.94   87,609.88   110,742.00   221,484.00   39.6%     322   Village renewal and development   919,205.77   1,838,411.54   1,219,258.00   2,438,516.00   75.4%     323   Conservation and upgrading of the rural heritage   25,775.85   51,551.70   50,000.00   100,000.00   51.6%     331   Training and information   0   0   0   0   0   0     341   Skills-acquisition and animation measure with a view to preparing and implementing a local development strategy   1,031,379.33   2,062,758.66   1,430,000.00   2,860,000.00   72.1%     411   Competitiveness   256,645.88   513,291.76   968,204.00   1,936,408.00   26.5%     412   Environment/land management   0   0   0   0   0     413   Quality of life/diversification   3,283,191.15   6,566,382.30   6,673,172.00   13,346,344.00   49.2%     421   Implementing cooperation projects   0   0   55,350.00   110,700.00   0.0%     431   Running the LAG, skills acquisition, animation   1,119,174.87   2,238,349.74   1,528,274.00   3,056,548.00   73.2%    Tot Axis 4   4,659,011.90   9,318,023.80   9,225,000.00   18,450,000.00   59.1%                                                                                                                                                                                                                                                                                                                                                                                                                                                                                                                                                                                                                                                                                                                                                                                                                                                                                                                                            | Axis 3     |         |                                                                        | 42,592.//                                          | 85,185.54      | 50,000.00             | •              | 03.2%          | 85.2%            |
| 322   Village renewal and development   919,205.77   1,838,411.54   1,219,258.00   2,438,516.00   75.4%     323   Conservation and upgrading of the rural heritage   25,775.85   51,551.70   50,000.00   100,000.00   51.6%     331   Training and information   0   0   0   0   0   0     341   Skills-acquisition and animation measure with a view to preparing and implementing a local development strategy   1,031,379.33   2,062,758.66   1,430,000.00   2,860,000.00   72.1%     412   Environment/land management   0   0   0   0   0   0     413   Quality of life/diversification   3,283,191.15   6,566,382.30   6,673,172.00   13,346,344.00   49.2%     421   Implementing cooperation projects   0   0   55,350.00   110,700.00   0.0%     421   Implementing cooperation projects   0   0   55,350.00   110,700.00   0.0%     431   Running the LAG, skills acquisition, animation   1,119,174.87   2,238,349.74   1,528,274.00   3,056,548.00   73.2%    Tot Axis 4   4,659,011.90   9,318,023.80   9,225,000.00   18,450,000.00   59.1%                                                                                                                                                                                                                                                                                                                                                                                                                                                                                                                                                                                                                                                                                                                                                                                                                                                                                                                                                                                                                                                                    |            |         |                                                                        | 43 804 04                                          | 87 600 99      | 110 7/12 00           |                | 30 60%         | 39.6%            |
| 323   Conservation and upgrading of the rural heritage   25,775.85   51,551.70   50,000.00   100,000.00   51.6%     331   Training and information   0   0   0   0   0   0     341   Skills-acquisition and animation measure with a view to preparing and implementing a local development strategy   0   0   0   0     Tot Axis 3   2,062,758.66   1,430,000.00   2,860,000.00   72.1%     411   Competitiveness   256,645.88   513,291.76   968,204.00   1,936,408.00   26.5%     412   Environment/land management   0   0   0   0   0     413   Quality of life/diversification   3,283,191.15   6,566,382.30   6,673,172.00   13,346,344.00   49.2%     421   Implementing cooperation projects   0   0   55,350.00   110,700.00   0.0%     431   Running the LAG, skills acquisition, animation   1,119,174.87   2,238,349.74   1,528,274.00   3,056,548.00   73.2%     Tot Axis 4   4,659,011.90   9,318,023.80   9,225,000.00   18,450,000.00   59.1%                                                                                                                                                                                                                                                                                                                                                                                                                                                                                                                                                                                                                                                                                                                                                                                                                                                                                                                                                                                                                                                                                                                                                               |            | h       |                                                                        | -                                                  | ·              |                       |                |                | 75.4%            |
| 331   Training and information   0   0   0   0   0   0   0   0   0                                                                                                                                                                                                                                                                                                                                                                                                                                                                                                                                                                                                                                                                                                                                                                                                                                                                                                                                                                                                                                                                                                                                                                                                                                                                                                                                                                                                                                                                                                                                                                                                                                                                                                                                                                                                                                                                                                                                                                                                                                                           |            |         |                                                                        | · · · · · · · · · · · · · · · · · · ·              |                |                       |                |                | 51.6%            |
| 341   Skills-acquisition and animation measure with a view to preparing and implementing a local development strategy   0   0   0   0   0   0   0   0   0                                                                                                                                                                                                                                                                                                                                                                                                                                                                                                                                                                                                                                                                                                                                                                                                                                                                                                                                                                                                                                                                                                                                                                                                                                                                                                                                                                                                                                                                                                                                                                                                                                                                                                                                                                                                                                                                                                                                                                    |            |         |                                                                        | 23,773.03<br>N                                     | 51,551.70<br>N | 30,000.00<br>N        |                | -              | -                |
| Tot Axis 3         1,031,379.33         2,062,758.66         1,430,000.00         2,860,000.00         72.1%           411         Competitiveness         256,645.88         513,291.76         968,204.00         1,936,408.00         26.5%           412         Environment/land management         0         0         0         0         -           413         Quality of life/diversification         3,283,191.15         6,566,382.30         6,673,172.00         13,346,344.00         49.2%           421         Implementing cooperation projects         0         0         55,350.00         110,700.00         0.0%           431         Running the LAG, skills acquisition, animation         1,119,174.87         2,238,349.74         1,528,274.00         3,056,548.00         73.2%           Tot Axis 4         4,659,011.90         9,318,023.80         9,225,000.00         18,450,000.00         50.5%           TA         511         Technical assistance         277,124.69         554,249.38         468,652.00         937,304.00         59.1%                                                                                                                                                                                                                                                                                                                                                                                                                                                                                                                                                                                                                                                                                                                                                                                                                                                                                                                                                                                                                                     |            |         | Skills-acquisition and animation measure with a view to preparing and  | 0                                                  | 0              | 0                     |                | -              | -                |
| 411         Competitiveness         256,645.88         513,291.76         968,204.00         1,936,408.00         26.5%           412         Environment/land management         0         0         0         0         -           413         Quality of life/diversification         3,283,191.15         6,566,382.30         6,673,172.00         13,346,344.00         49.2%           421         Implementing cooperation projects         0         0         55,350.00         110,700.00         0.0%           431         Running the LAG, skills acquisition, animation         1,119,174.87         2,238,349.74         1,528,274.00         3,056,548.00         73.2%           Tot Axis 4           TA         511         Technical assistance         277,124.69         554,249.38         468,652.00         937,304.00         59.1%                                                                                                                                                                                                                                                                                                                                                                                                                                                                                                                                                                                                                                                                                                                                                                                                                                                                                                                                                                                                                                                                                                                                                                                                                                                               | Tot Axis 3 |         | ,                                                                      | 1,031,379.33                                       | 2,062,758.66   | 1,430,000.00          | 2,860,000.00   | 72.1%          | 72.1%            |
| 412         Environment/land management         0         0         0         0         -           413         Quality of life/diversification         3,283,191.15         6,566,382.30         6,673,172.00         13,346,344.00         49.2%           421         Implementing cooperation projects         0         0         55,350.00         110,700.00         0.0%           431         Running the LAG, skills acquisition, animation         1,119,174.87         2,238,349.74         1,528,274.00         3,056,548.00         73.2%           Tot Axis 4         4,659,011.90         9,318,023.80         9,225,000.00         18,450,000.00         50.5%           TA         511         Technical assistance         277,124.69         554,249.38         468,652.00         937,304.00         59.1%                                                                                                                                                                                                                                                                                                                                                                                                                                                                                                                                                                                                                                                                                                                                                                                                                                                                                                                                                                                                                                                                                                                                                                                                                                                                                              | 4          | 411     | Competitiveness                                                        |                                                    |                |                       |                |                | 26.5%            |
| 413       Quality of life/diversification       3,283,191.15       6,566,382.30       6,673,172.00       13,346,344.00       49.2%         421       Implementing cooperation projects       0       0       55,350.00       110,700.00       0.0%         431       Running the LAG, skills acquisition, animation       1,119,174.87       2,238,349.74       1,528,274.00       3,056,548.00       73.2%         Tot Axis 4         TA       511       Technical assistance       277,124.69       554,249.38       468,652.00       937,304.00       59.1%                                                                                                                                                                                                                                                                                                                                                                                                                                                                                                                                                                                                                                                                                                                                                                                                                                                                                                                                                                                                                                                                                                                                                                                                                                                                                                                                                                                                                                                                                                                                                               |            |         | •                                                                      | 0                                                  | 0              | 0                     |                | -              | -                |
| 421         Implementing cooperation projects         0         0         55,350.00         110,700.00         0.0%           431         Running the LAG, skills acquisition, animation         1,119,174.87         2,238,349.74         1,528,274.00         3,056,548.00         73.2%           Tot Axis 4         4,659,011.90         9,318,023.80         9,225,000.00         18,450,000.00         50.5%           TA         511         Technical assistance         277,124.69         554,249.38         468,652.00         937,304.00         59.1%                                                                                                                                                                                                                                                                                                                                                                                                                                                                                                                                                                                                                                                                                                                                                                                                                                                                                                                                                                                                                                                                                                                                                                                                                                                                                                                                                                                                                                                                                                                                                           |            |         |                                                                        | 3,283,191.15                                       | 6,566,382.30   | 6,673,172.00          | 13,346,344.00  | 49.2%          | 49.2%            |
| 431         Running the LAG, skills acquisition, animation         1,119,174.87         2,238,349.74         1,528,274.00         3,056,548.00         73.2%           Tot Axis 4         4,659,011.90         9,318,023.80         9,225,000.00         18,450,000.00         50.5%           TA         511         Technical assistance         277,124.69         554,249.38         468,652.00         937,304.00         59.1%                                                                                                                                                                                                                                                                                                                                                                                                                                                                                                                                                                                                                                                                                                                                                                                                                                                                                                                                                                                                                                                                                                                                                                                                                                                                                                                                                                                                                                                                                                                                                                                                                                                                                         | ₹          |         |                                                                        | 0                                                  | 0              |                       |                |                | 0.0%             |
| Tot Axis 4         4,659,011.90         9,318,023.80         9,225,000.00         18,450,000.00         50.5%           TA         511         Technical assistance         277,124.69         554,249.38         468,652.00         937,304.00         59.1%                                                                                                                                                                                                                                                                                                                                                                                                                                                                                                                                                                                                                                                                                                                                                                                                                                                                                                                                                                                                                                                                                                                                                                                                                                                                                                                                                                                                                                                                                                                                                                                                                                                                                                                                                                                                                                                                |            |         |                                                                        | 1,119,174.87                                       | 2,238,349.74   |                       |                |                | 73.2%            |
| TA         511         Technical assistance         277,124.69         554,249.38         468,652.00         937,304.00         59.1%                                                                                                                                                                                                                                                                                                                                                                                                                                                                                                                                                                                                                                                                                                                                                                                                                                                                                                                                                                                                                                                                                                                                                                                                                                                                                                                                                                                                                                                                                                                                                                                                                                                                                                                                                                                                                                                                                                                                                                                        | Tot Axis 4 |         |                                                                        |                                                    |                |                       |                |                | 50.5%            |
|                                                                                                                                                                                                                                                                                                                                                                                                                                                                                                                                                                                                                                                                                                                                                                                                                                                                                                                                                                                                                                                                                                                                                                                                                                                                                                                                                                                                                                                                                                                                                                                                                                                                                                                                                                                                                                                                                                                                                                                                                                                                                                                              | TA         | 511     | Technical assistance                                                   |                                                    |                |                       |                | 59.1%          | 59.1%            |
| U U U U - 1                                                                                                                                                                                                                                                                                                                                                                                                                                                                                                                                                                                                                                                                                                                                                                                                                                                                                                                                                                                                                                                                                                                                                                                                                                                                                                                                                                                                                                                                                                                                                                                                                                                                                                                                                                                                                                                                                                                                                                                                                                                                                                                  |            | 611     | Complimentary direct payments                                          | 0                                                  | 0              | 0                     | 0              | -              | -                |
| Total 61,105,641.94 120,044,218.15 81,279,954.00 159,737,563.00 75.2%                                                                                                                                                                                                                                                                                                                                                                                                                                                                                                                                                                                                                                                                                                                                                                                                                                                                                                                                                                                                                                                                                                                                                                                                                                                                                                                                                                                                                                                                                                                                                                                                                                                                                                                                                                                                                                                                                                                                                                                                                                                        | Total      |         |                                                                        | 61,105,641.94                                      | 120,044,218.15 | 81,279,954.00         | 159,737,563.00 | 75.2%          | 75.2%            |