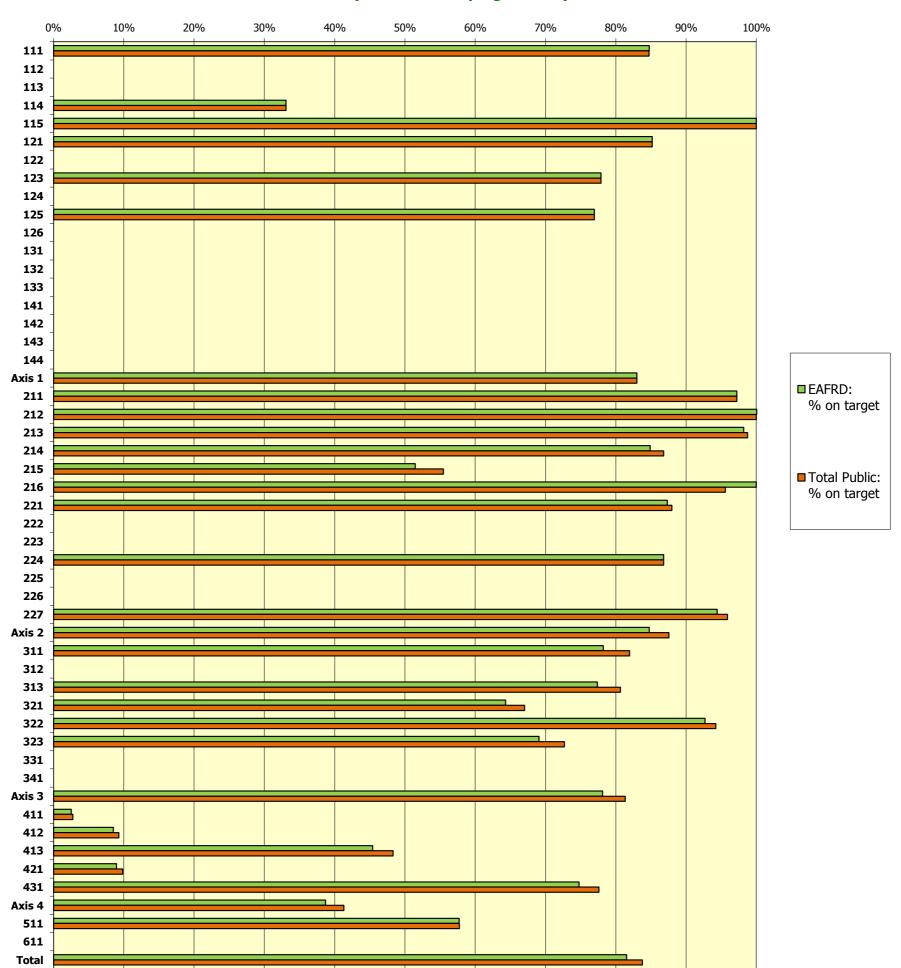

## State of the Total Public and EAFRD expenditure per measure (updated on February 2014)

| 131   Vocational Taming and Information actions   577,099.01   277,099.01   799,000.00   3,196,000.00   847%   94                                                                                                                                                                                                                                                                                                                                                                                                                                                                                                                                                                                                                                                                                                                                                                                                                                                                                                                                                                                                                                                                                                                                                                                                                                                                                                                                                                                                                                                                                                                                                                                                                                                                                                                                                                                                                                                                                                                                                                                                            | Axis       | Measure | Description                                                            | Realised<br>2007-2008-2009-2010-2011-2012-<br>2013 |                           | Programmed 2007-2013* |                | EAFRD:<br>% on | Total<br>Public:      |
|------------------------------------------------------------------------------------------------------------------------------------------------------------------------------------------------------------------------------------------------------------------------------------------------------------------------------------------------------------------------------------------------------------------------------------------------------------------------------------------------------------------------------------------------------------------------------------------------------------------------------------------------------------------------------------------------------------------------------------------------------------------------------------------------------------------------------------------------------------------------------------------------------------------------------------------------------------------------------------------------------------------------------------------------------------------------------------------------------------------------------------------------------------------------------------------------------------------------------------------------------------------------------------------------------------------------------------------------------------------------------------------------------------------------------------------------------------------------------------------------------------------------------------------------------------------------------------------------------------------------------------------------------------------------------------------------------------------------------------------------------------------------------------------------------------------------------------------------------------------------------------------------------------------------------------------------------------------------------------------------------------------------------------------------------------------------------------------------------------------------------|------------|---------|------------------------------------------------------------------------|----------------------------------------------------|---------------------------|-----------------------|----------------|----------------|-----------------------|
| 112   Setting and Young Servers   0   0   0   0   0   0   0   0   1   1                                                                                                                                                                                                                                                                                                                                                                                                                                                                                                                                                                                                                                                                                                                                                                                                                                                                                                                                                                                                                                                                                                                                                                                                                                                                                                                                                                                                                                                                                                                                                                                                                                                                                                                                                                                                                                                                                                                                                                                                                                                      |            |         |                                                                        | EAFRD                                              | Total Public              | EAFRD                 | Total Public   |                | % on<br>target        |
| 133   Seth retirement                                                                                                                                                                                                                                                                                                                                                                                                                                                                                                                                                                                                                                                                                                                                                                                                                                                                                                                                                                                                                                                                                                                                                                                                                                                                                                                                                                                                                                                                                                                                                                                                                                                                                                                                                                                                                                                                                                                                                                                                                                                                                                        |            | 111     | Vocational training and information actions                            | 677,069.01                                         | 2,707,853.61              | 799,000.00            | 3,196,000.00   | 84.7%          | 84.7%                 |
| 114   Use of advisory services                                                                                                                                                                                                                                                                                                                                                                                                                                                                                                                                                                                                                                                                                                                                                                                                                                                                                                                                                                                                                                                                                                                                                                                                                                                                                                                                                                                                                                                                                                                                                                                                                                                                                                                                                                                                                                                                                                                                                                                                                                                                                               |            | 112     | Setting up of young farmers                                            | 0                                                  | 0                         | 0                     | 0              | -              | -                     |
| 115   Settinu put of management, related and anxiency services   1,068,911.08   4,275,644.01   4,275,644.01   0,009   10,009   10,009   10,009   10,009   10,000   12,000   12,000   12,000   12,000   12,000   12,000   12,000   12,000   12,000   12,000   12,000   12,000   12,000   12,000   12,000   12,000   12,000   12,000   12,000   12,000   12,000   12,000   12,000   12,000   12,000   12,000   12,000   12,000   12,000   12,000   12,000   12,000   12,000   12,000   12,000   12,000   12,000   12,000   12,000   12,000   12,000   12,000   12,000   12,000   12,000   12,000   12,000   12,000   12,000   12,000   12,000   12,000   12,000   12,000   12,000   12,000   12,000   12,000   12,000   12,000   12,000   12,000   12,000   12,000   12,000   12,000   12,000   12,000   12,000   12,000   12,000   12,000   12,000   12,000   12,000   12,000   12,000   12,000   12,000   12,000   12,000   12,000   12,000   12,000   12,000   12,000   12,000   12,000   12,000   12,000   12,000   12,000   12,000   12,000   12,000   12,000   12,000   12,000   12,000   12,000   12,000   12,000   12,000   12,000   12,000   12,000   12,000   12,000   12,000   12,000   12,000   12,000   12,000   12,000   12,000   12,000   12,000   12,000   12,000   12,000   12,000   12,000   12,000   12,000   12,000   12,000   12,000   12,000   12,000   12,000   12,000   12,000   12,000   12,000   12,000   12,000   12,000   12,000   12,000   12,000   12,000   12,000   12,000   12,000   12,000   12,000   12,000   12,000   12,000   12,000   12,000   12,000   12,000   12,000   12,000   12,000   12,000   12,000   12,000   12,000   12,000   12,000   12,000   12,000   12,000   12,000   12,000   12,000   12,000   12,000   12,000   12,000   12,000   12,000   12,000   12,000   12,000   12,000   12,000   12,000   12,000   12,000   12,000   12,000   12,000   12,000   12,000   12,000   12,000   12,000   12,000   12,000   12,000   12,000   12,000   12,000   12,000   12,000   12,000   12,000   12,000   12,000   12,000   12,000   12,000   12,000   12,000   12,000   12,000    |            | 113     | Early retirement                                                       | 0                                                  | 0                         | 0                     | 0              | -              | -                     |
| 121   Moderniston of agricultural includings                                                                                                                                                                                                                                                                                                                                                                                                                                                                                                                                                                                                                                                                                                                                                                                                                                                                                                                                                                                                                                                                                                                                                                                                                                                                                                                                                                                                                                                                                                                                                                                                                                                                                                                                                                                                                                                                                                                                                                                                                                                                                 |            | 114     | Use of advisory services                                               | 14,228.72                                          | 56,915.14                 | 43,000.00             | 172,000.00     | 33.1%          | 33.1%                 |
| 122   Intervenent of the commits where of firends   0   0   0   0   0   0   0   0   0                                                                                                                                                                                                                                                                                                                                                                                                                                                                                                                                                                                                                                                                                                                                                                                                                                                                                                                                                                                                                                                                                                                                                                                                                                                                                                                                                                                                                                                                                                                                                                                                                                                                                                                                                                                                                                                                                                                                                                                                                                        |            | 115     | Setting up of management, relief and advisory services                 | 1,068,910.98                                       | 4,275,644.43              | 1,068,911.00          | 4,275,644.00   | 100.0%         | 100.0%                |
| 128   Adding value to agrirollatival and referety products   6,946,772.12   27,786,288.70   6,919,0000   35,670,0000   72,995   77,                                                                                                                                                                                                                                                                                                                                                                                                                                                                                                                                                                                                                                                                                                                                                                                                                                                                                                                                                                                                                                                                                                                                                                                                                                                                                                                                                                                                                                                                                                                                                                                                                                                                                                                                                                                                                                                                                                                                                                                          |            | 121     | Modernisation of agricultural holdings                                 | 27,364,130.73                                      | 109,456,533.20            | 32,121,000.00         | 128,484,000.00 | 85.2%          | 85.2%                 |
| 124   Cooperation for development of new products, processes and rechnologies in the opticulure and note forestry spector on longies and sequence of the control of the c | 110        | 122     | Improvement of the economic value of forests                           | 0                                                  | 0                         | 0                     | 0              | -              | -                     |
| 125                                                                                                                                                                                                                                                                                                                                                                                                                                                                                                                                                                                                                                                                                                                                                                                                                                                                                                                                                                                                                                                                                                                                                                                                                                                                                                                                                                                                                                                                                                                                                                                                                                                                                                                                                                                                                                                                                                                                                                                                                                                                                                                          |            | 123     | Adding value to agricultural and forestry products                     | 6,946,572.12                                       | 27,786,288.70             | 8,919,000.00          | 35,676,000.00  | 77.9%          | 77.9%                 |
| 256   Restroing agricultural production potential   0   0   0   0   0   0   0   0   0                                                                                                                                                                                                                                                                                                                                                                                                                                                                                                                                                                                                                                                                                                                                                                                                                                                                                                                                                                                                                                                                                                                                                                                                                                                                                                                                                                                                                                                                                                                                                                                                                                                                                                                                                                                                                                                                                                                                                                                                                                        |            | 124     | nologies in the agriculture and food sector and in the forestry sector | 0                                                  | 0                         | 13,000.00             | 52,000.00      | 0.0%           | 0.0%                  |
| 126   Retaining agricultural production potential   0   0   0   0   0   0   0   0   0                                                                                                                                                                                                                                                                                                                                                                                                                                                                                                                                                                                                                                                                                                                                                                                                                                                                                                                                                                                                                                                                                                                                                                                                                                                                                                                                                                                                                                                                                                                                                                                                                                                                                                                                                                                                                                                                                                                                                                                                                                        | Axi        | 125     | ·                                                                      | 5,201,660.31                                       | 20,806,641.29             | 6,759,000.00          | 27,036,000.00  | 77.0%          | 77.0%                 |
| 131   Meeting standards based on Bil legislation   0   0   0   0   0   0   0   0   0                                                                                                                                                                                                                                                                                                                                                                                                                                                                                                                                                                                                                                                                                                                                                                                                                                                                                                                                                                                                                                                                                                                                                                                                                                                                                                                                                                                                                                                                                                                                                                                                                                                                                                                                                                                                                                                                                                                                                                                                                                         |            |         |                                                                        | 0                                                  | 0                         | 0                     | 0              |                |                       |
| 132   Participation of farmers in food quality schemes   0   0   0   0   0   0   0   0   0                                                                                                                                                                                                                                                                                                                                                                                                                                                                                                                                                                                                                                                                                                                                                                                                                                                                                                                                                                                                                                                                                                                                                                                                                                                                                                                                                                                                                                                                                                                                                                                                                                                                                                                                                                                                                                                                                                                                                                                                                                   |            |         |                                                                        | 0                                                  | 0                         | 0                     |                |                | _                     |
| 131   Information and promotion activities   0   0   0   0   0   0   0   0   0                                                                                                                                                                                                                                                                                                                                                                                                                                                                                                                                                                                                                                                                                                                                                                                                                                                                                                                                                                                                                                                                                                                                                                                                                                                                                                                                                                                                                                                                                                                                                                                                                                                                                                                                                                                                                                                                                                                                                                                                                                               |            |         |                                                                        | 0                                                  | 0                         | 0                     |                | _              | _                     |
| 141   Semi-subassience farming                                                                                                                                                                                                                                                                                                                                                                                                                                                                                                                                                                                                                                                                                                                                                                                                                                                                                                                                                                                                                                                                                                                                                                                                                                                                                                                                                                                                                                                                                                                                                                                                                                                                                                                                                                                                                                                                                                                                                                                                                                                                                               |            |         |                                                                        | 0                                                  | 0                         | 0                     |                | _              | _                     |
| 142   Producer groups                                                                                                                                                                                                                                                                                                                                                                                                                                                                                                                                                                                                                                                                                                                                                                                                                                                                                                                                                                                                                                                                                                                                                                                                                                                                                                                                                                                                                                                                                                                                                                                                                                                                                                                                                                                                                                                                                                                                                                                                                                                                                                        |            |         |                                                                        | 0                                                  | 0                         | 0                     |                | _              | _                     |
| 143   Providing farm advisory and extension services   0   0   0   0   0   0   0   0   0                                                                                                                                                                                                                                                                                                                                                                                                                                                                                                                                                                                                                                                                                                                                                                                                                                                                                                                                                                                                                                                                                                                                                                                                                                                                                                                                                                                                                                                                                                                                                                                                                                                                                                                                                                                                                                                                                                                                                                                                                                     |            |         |                                                                        | 0                                                  | 0                         | 0                     |                |                | _                     |
| Tex   Arrival   Text   Text  |            |         |                                                                        | 0                                                  | 0                         | 0                     |                | _              | _                     |
| Tot Axis 1                                                                                                                                                                                                                                                                                                                                                                                                                                                                                                                                                                                                                                                                                                                                                                                                                                                                                                                                                                                                                                                                                                                                                                                                                                                                                                                                                                                                                                                                                                                                                                                                                                                                                                                                                                                                                                                                                                                                                                                                                                                                                                                   |            |         | ,                                                                      | 0                                                  | 0                         | 0                     |                | -              | _                     |
| Natural handicap payments to farmers in mountain areas   1,735,505.13   3,856,681.81   1,785,000.00   3,966,667.00   97.2%   97.2%   97.2%   1212   29yments to farmers in areas with handicaps, other than mountain areas   30,966,035.75   68,763,803.63   30,952,000.00   68,782,222.00   100.0%   100.2%   100.2%   100.2%   100.2%   100.2%   100.2%   100.2%   100.2%   100.2%   100.2%   100.2%   100.2%   100.2%   100.2%   100.2%   100.2%   100.2%   100.2%   100.2%   100.2%   100.2%   100.2%   100.2%   100.2%   100.2%   100.2%   100.2%   100.2%   100.2%   100.2%   100.2%   100.2%   100.2%   100.2%   100.2%   100.2%   100.2%   100.2%   100.2%   100.2%   100.2%   100.2%   100.2%   100.2%   100.2%   100.2%   100.2%   100.2%   100.2%   100.2%   100.2%   100.2%   100.2%   100.2%   100.2%   100.2%   100.2%   100.2%   100.2%   100.2%   100.2%   100.2%   100.2%   100.2%   100.2%   100.2%   100.2%   100.2%   100.2%   100.2%   100.2%   100.2%   100.2%   100.2%   100.2%   100.2%   100.2%   100.2%   100.2%   100.2%   100.2%   100.2%   100.2%   100.2%   100.2%   100.2%   100.2%   100.2%   100.2%   100.2%   100.2%   100.2%   100.2%   100.2%   100.2%   100.2%   100.2%   100.2%   100.2%   100.2%   100.2%   100.2%   100.2%   100.2%   100.2%   100.2%   100.2%   100.2%   100.2%   100.2%   100.2%   100.2%   100.2%   100.2%   100.2%   100.2%   100.2%   100.2%   100.2%   100.2%   100.2%   100.2%   100.2%   100.2%   100.2%   100.2%   100.2%   100.2%   100.2%   100.2%   100.2%   100.2%   100.2%   100.2%   100.2%   100.2%   100.2%   100.2%   100.2%   100.2%   100.2%   100.2%   100.2%   100.2%   100.2%   100.2%   100.2%   100.2%   100.2%   100.2%   100.2%   100.2%   100.2%   100.2%   100.2%   100.2%   100.2%   100.2%   100.2%   100.2%   100.2%   100.2%   100.2%   100.2%   100.2%   100.2%   100.2%   100.2%   100.2%   100.2%   100.2%   100.2%   100.2%   100.2%   100.2%   100.2%   100.2%   100.2%   100.2%   100.2%   100.2%   100.2%   100.2%   100.2%   100.2%   100.2%   100.2%   100.2%   100.2%   100.2%   100.2%   100.2%   100.2%   100.2%   100. |            | 144     |                                                                        | 0                                                  | 0                         | 0                     | 0              | -              | -                     |
| Payments to farmers in areas with handicaps, other than mountain areas   30,966,035.75   68,763,803.63   30,952,000.00   68,782,222.00   100.0%   100   100   100   100   100   100   100   100   100   100   100   100   100   100   100   100   100   100   100   100   100   100   100   100   100   100   100   100   100   100   100   100   100   100   100   100   100   100   100   100   100   100   100   100   100   100   100   100   100   100   100   100   100   100   100   100   100   100   100   100   100   100   100   100   100   100   100   100   100   100   100   100   100   100   100   100   100   100   100   100   100   100   100   100   100   100   100   100   100   100   100   100   100   100   100   100   100   100   100   100   100   100   100   100   100   100   100   100   100   100   100   100   100   100   100   100   100   100   100   100   100   100   100   100   100   100   100   100   100   100   100   100   100   100   100   100   100   100   100   100   100   100   100   100   100   100   100   100   100   100   100   100   100   100   100   100   100   100   100   100   100   100   100   100   100   100   100   100   100   100   100   100   100   100   100   100   100   100   100   100   100   100   100   100   100   100   100   100   100   100   100   100   100   100   100   100   100   100   100   100   100   100   100   100   100   100   100   100   100   100   100   100   100   100   100   100   100   100   100   100   100   100   100   100   100   100   100   100   100   100   100   100   100   100   100   100   100   100   100   100   100   100   100   100   100   100   100   100   100   100   100   100   100   100   100   100   100   100   100   100   100   100   100   100   100   100   100   100   100   100   100   100   100   100   100   100   100   100   100   100   100   100   100   100   100   100   100   100   100   100   100   100   100   100   100   100   100   100   100   100   100   100   100   100   100   100   100   100   100   100   100   100   100   100   100   100   10 | Tot Axis 1 |         |                                                                        |                                                    | 165,089,876.37            |                       | 198,891,644.00 | 83.0%          | 83.0%                 |
| Part    |            | 211     | Natural handicap payments to farmers in mountain areas                 | 1,735,505.13                                       | 3,856,681.81              | 1,785,000.00          | 3,966,667.00   | 97.2%          | 97.2%                 |
| 214   Agri-environment payments   157,941,119.60   316,386,265.66   186,098,929.00   364,412,076.00   84.9%   86.                                                                                                                                                                                                                                                                                                                                                                                                                                                                                                                                                                                                                                                                                                                                                                                                                                                                                                                                                                                                                                                                                                                                                                                                                                                                                                                                                                                                                                                                                                                                                                                                                                                                                                                                                                                                                                                                                                                                                                                                            |            |         |                                                                        |                                                    |                           |                       |                |                | 100.0%                |
| Page 215                                                                                                                                                                                                                                                                                                                                                                                                                                                                                                                                                                                                                                                                                                                                                                                                                                                                                                                                                                                                                                                                                                                                                                                                                                                                                                                                                                                                                                                                                                                                                                                                                                                                                                                                                                                                                                                                                                                                                                                                                                                                                                                     |            |         |                                                                        |                                                    |                           |                       |                |                | 98.8%                 |
| Part    |            |         |                                                                        |                                                    |                           |                       |                |                | 86.8%                 |
| Part   Pirst afforestation of agricultural land   1,277,713.42   2,859,805.65   1,463,000.00   3,251,111.00   87.3%   88.                                                                                                                                                                                                                                                                                                                                                                                                                                                                                                                                                                                                                                                                                                                                                                                                                                                                                                                                                                                                                                                                                                                                                                                                                                                                                                                                                                                                                                                                                                                                                                                                                                                                                                                                                                                                                                                                                                                                                                                                    |            |         |                                                                        |                                                    |                           |                       |                |                | 55.5%                 |
| Part   First establishment of agroforestry systems on agricultural land   0   0   0   0   0   0   0   0   0                                                                                                                                                                                                                                                                                                                                                                                                                                                                                                                                                                                                                                                                                                                                                                                                                                                                                                                                                                                                                                                                                                                                                                                                                                                                                                                                                                                                                                                                                                                                                                                                                                                                                                                                                                                                                                                                                                                                                                                                                  | (A)        |         | ·                                                                      | ·                                                  | -                         |                       |                |                | 95.6%                 |
| 223   First afforestation of non-agricultural land                                                                                                                                                                                                                                                                                                                                                                                                                                                                                                                                                                                                                                                                                                                                                                                                                                                                                                                                                                                                                                                                                                                                                                                                                                                                                                                                                                                                                                                                                                                                                                                                                                                                                                                                                                                                                                                                                                                                                                                                                                                                           |            |         | 3                                                                      | 1,2//,/13.42                                       | 2,859,805.65              | 1,463,000.00          | 3,251,111.00   | 87.3%          | 88.0%                 |
| 224   Natura 2000 payments                                                                                                                                                                                                                                                                                                                                                                                                                                                                                                                                                                                                                                                                                                                                                                                                                                                                                                                                                                                                                                                                                                                                                                                                                                                                                                                                                                                                                                                                                                                                                                                                                                                                                                                                                                                                                                                                                                                                                                                                                                                                                                   |            |         |                                                                        | 0                                                  | 0                         | 0                     | 0              | -              | -                     |
| 225   Forest-environment payments   0   0   0   0   0   0   0   0   0                                                                                                                                                                                                                                                                                                                                                                                                                                                                                                                                                                                                                                                                                                                                                                                                                                                                                                                                                                                                                                                                                                                                                                                                                                                                                                                                                                                                                                                                                                                                                                                                                                                                                                                                                                                                                                                                                                                                                                                                                                                        |            |         |                                                                        | U<br>510 153 C0                                    | 1 152 675 27              | 500,000,00            | 1 220 000 00   | - 00 00/       | - 00 00/              |
| 226   Restoring forestry potential and introducing prevention actions   0   0   0   0   0   0   0   0   0                                                                                                                                                                                                                                                                                                                                                                                                                                                                                                                                                                                                                                                                                                                                                                                                                                                                                                                                                                                                                                                                                                                                                                                                                                                                                                                                                                                                                                                                                                                                                                                                                                                                                                                                                                                                                                                                                                                                                                                                                    |            |         |                                                                        | 519,153.60                                         | 1,153,6/5.3/              | 598,000.00            |                | 86.8%          | 86.8%                 |
| Tot Axis 2   219,248,667.57   445,260,288.50   258,689,414.00   508,520,675.00   84.8%   87.                                                                                                                                                                                                                                                                                                                                                                                                                                                                                                                                                                                                                                                                                                                                                                                                                                                                                                                                                                                                                                                                                                                                                                                                                                                                                                                                                                                                                                                                                                                                                                                                                                                                                                                                                                                                                                                                                                                                                                                                                                 |            |         |                                                                        | 0                                                  | 0                         | 0                     |                | -              | -                     |
| Tot Axis 2                                                                                                                                                                                                                                                                                                                                                                                                                                                                                                                                                                                                                                                                                                                                                                                                                                                                                                                                                                                                                                                                                                                                                                                                                                                                                                                                                                                                                                                                                                                                                                                                                                                                                                                                                                                                                                                                                                                                                                                                                                                                                                                   |            |         |                                                                        | U 000 C0F F3                                       | 12 220 000 70             | ( 350 000 00          |                | - 04 40/       | 05.00/                |
| Name of the part | Tot Avia 2 | 221     | Non-productive investments                                             |                                                    |                           | , ,                   |                |                | 95.9%<br><b>87.6%</b> |
| 312   Support for business creation and development   0   0   0   0   0   0   0   0   0                                                                                                                                                                                                                                                                                                                                                                                                                                                                                                                                                                                                                                                                                                                                                                                                                                                                                                                                                                                                                                                                                                                                                                                                                                                                                                                                                                                                                                                                                                                                                                                                                                                                                                                                                                                                                                                                                                                                                                                                                                      | ĸ          | 211     | Diversification into non-agricultural activities                       |                                                    |                           |                       |                |                | 81.9%                 |
| 313   Encouragement of tourism activities   586,543.17   2,042,988.80   758,000.00   2,532,764.00   77.4%   80.0321   Basic services for the economy and rural population   8,220,087.67   26,408,992.77   12,780,000.00   39,411,286.00   64.3%   67.000.00   62,454,241.00   92.7%   94.000.00   92.7%   94.000.00   92.7%   94.000.00   92.7%   94.000.00   92.7%   94.000.00   92.7%   94.000.00   92.7%   94.000.00   92.7%   94.000.00   92.7%   94.000.00   92.7%   94.000.00   92.7%   94.000.00   92.7%   94.000.00   92.7%   94.000.00   92.7%   94.000.00   92.7%   94.000.00   92.7%   94.000.00   92.7%   94.000.00   92.7%   94.000.00   92.7%   94.000.00   92.7%   94.000.00   92.7%   94.000.00   92.7%   94.000.00   92.7%   94.000.00   92.7%   94.000.00   92.7%   94.000.00   92.7%   94.000.00   92.7%   94.000.00   92.7%   94.000.00   92.7%   94.000.00   92.7%   94.000.00   92.7%   94.000.00   92.7%   94.000.00   92.7%   94.000.00   92.7%   94.000.00   92.7%   94.000.00   92.7%   94.000.00   92.7%   94.000.00   92.7%   94.000.00   92.7%   94.000.00   92.7%   94.000.00   92.7%   94.000.00   92.7%   94.000.00   92.7%   94.000.00   92.7%   94.000.00   92.7%   94.000.00   92.7%   94.000.00   92.7%   94.000.00   92.7%   94.000.00   92.7%   94.000.00   92.7%   94.000.00   92.7%   94.000.00   92.7%   94.000.00   92.7%   94.000.00   92.7%   94.000.00   92.7%   94.000.00   92.7%   94.000.00   92.7%   94.000.00   92.7%   94.000.00   92.7%   94.000.00   92.7%   94.000.00   92.7%   94.000.00   92.7%   94.000.00   92.7%   94.000.00   92.7%   94.000.00   92.7%   94.000.00   92.7%   94.000.00   92.7%   94.000.00   92.7%   94.000.00   92.7%   94.000.00   92.7%   94.000.00   92.7%   94.000.00   92.7%   94.000.00   92.7%   94.000.00   92.7%   94.000.00   92.7%   94.000.00   92.7%   94.000.00   92.7%   94.000.00   92.7%   94.000.00   92.7%   94.000.00   92.7%   94.000.00   92.7%   94.000.00   92.7%   94.000.00   92.7%   94.000.00   92.7%   94.000.00   92.7%   94.000.00   92.7%   94.000.00   92.7%   94.000.00   92.7%   94.000.00   92.7%   94.00 |            |         |                                                                        | 1,055,154.37                                       | 0,009,2 <del>1</del> 0.// | 2,309,000.00<br>n     |                | 7 O.Z 70<br>-  | -                     |
| 321   Basic services for the economy and rural population   8,220,087.67   26,408,992.77   12,780,000.00   39,411,286.00   64.3%   67.                                                                                                                                                                                                                                                                                                                                                                                                                                                                                                                                                                                                                                                                                                                                                                                                                                                                                                                                                                                                                                                                                                                                                                                                                                                                                                                                                                                                                                                                                                                                                                                                                                                                                                                                                                                                                                                                                                                                                                                       |            |         |                                                                        | 586 543 17                                         | 2 042 988 80              | 758 000 00            |                | 77 4%          | 80.7%                 |
| 322   Village renewal and development   16,203,684.56   58,852,196.41   17,479,000.00   62,454,241.00   92.7%   94.     323   Conservation and upgrading of the rural heritage   5,986,575.24   20,327,891.53   8,669,000.00   27,969,411.00   69.1%   72.     331   Training and information   0   0   0   0   0     341   Skills-acquisition and animation measure with a view to preparing and implementing a local development strategy   32,850,085.21   114,321,318.28   42,055,000.00   140,530,680.00   78.1%   81.     411   Competitiveness   39,018.93   78,037.87   1,558,423.00   2,835,253.00   2.5%   2.6     412   Environment/land management   132,494.61   264,989.22   1,558,423.00   2,855,336.00   8.5%   9.6     413   Quality of life/diversification   4,336,663.19   8,597,421.49   9,550,880.00   17,798,984.00   45.4%   48.     421   Implementing cooperation projects   145,191.85   293,506.34   1,622,363.00   2,978,295.00   8.9%   9.6     431   Running the LAG, skills acquisition, animation   1,819,376.65   3,638,997.50   2,433,545.00   4,690,496.00   74.8%   77.     Tot Axis 4   6,472,745.23   12,872,952.42   16,723,634.00   31,158,364.00   38.7%   41.     TA   511   Technical assistance   1,092,097.17   2,184,541.19   1,892,000.00   3,784,000.00   57.7%   57.                                                                                                                                                                                                                                                                                                                                                                                                                                                                                                                                                                                                                                                                                                                                                                                                       |            |         |                                                                        | ·                                                  |                           | ·                     |                |                | 67.0%                 |
| 323   Conservation and upgrading of the rural heritage   5,986,575.24   20,327,891.53   8,669,000.00   27,969,411.00   69.1%   72.                                                                                                                                                                                                                                                                                                                                                                                                                                                                                                                                                                                                                                                                                                                                                                                                                                                                                                                                                                                                                                                                                                                                                                                                                                                                                                                                                                                                                                                                                                                                                                                                                                                                                                                                                                                                                                                                                                                                                                                           |            |         |                                                                        |                                                    |                           |                       |                |                | 94.2%                 |
| 331   Training and information   0   0   0   0   0   0   0   0   0                                                                                                                                                                                                                                                                                                                                                                                                                                                                                                                                                                                                                                                                                                                                                                                                                                                                                                                                                                                                                                                                                                                                                                                                                                                                                                                                                                                                                                                                                                                                                                                                                                                                                                                                                                                                                                                                                                                                                                                                                                                           |            |         |                                                                        |                                                    |                           |                       |                |                | 72.7%                 |
| 341         Skills-acquisition and animation measure with a view to preparing and implementing a local development strategy         0         0         0         0         -         -         -         -         -         -         -         -         -         -         -         -         -         -         -         -         -         -         -         -         -         -         -         -         -         -         -         -         -         -         -         -         -         -         -         -         -         -         -         -         -         -         -         -         -         -         -         -         -         -         -         -         -         -         -         -         -         -         -         -         -         -         -         -         -         -         -         -         -         -         -         -         -         -         -         -         -         -         -         -         -         -         -         -         -         -         -         -         -         -         -         -         -         - <th< td=""><th></th><td></td><td>0</td><td>0</td><td>n</td><td>0</td><td>-</td><td>-</td></th<>                                                                                                                                                                                                                                                                                                                                                                                                                                                                                                                                                                                                                                                                                                                                                                                                                                                                              |            |         |                                                                        | 0                                                  | 0                         | n                     | 0              | -              | -                     |
| Tot Axis 3         32,850,085.21         114,321,318.28         42,055,000.00         140,530,680.00         78.1%         81.           4 11         Competitiveness         39,018.93         78,037.87         1,558,423.00         2,835,253.00         2.5%         2.3           4 12         Environment/land management         132,494.61         264,989.22         1,558,423.00         2,855,336.00         8.5%         9.3           4 13         Quality of life/diversification         4,336,663.19         8,597,421.49         9,550,880.00         17,798,984.00         45.4%         48.           4 21         Implementing cooperation projects         145,191.85         293,506.34         1,622,363.00         2,978,295.00         8.9%         9.3           4 31         Running the LAG, skills acquisition, animation         1,819,376.65         3,638,997.50         2,433,545.00         4,690,496.00         74.8%         77.           Tot Axis 4         6,472,745.23         12,872,952.42         16,723,634.00         31,158,364.00         38.7%         41.           TA         511         Technical assistance         1,092,097.17         2,184,541.19         1,892,000.00         3,784,000.00         57.7%         57.                                                                                                                                                                                                                                                                                                                                                                                                                                                                                                                                                                                                                                                                                                                                                                                                                                               |            | 341     | Skills-acquisition and animation measure with a view to preparing and  | 0                                                  | 0                         | 0                     | 0              | -              | -                     |
| 411       Competitiveness       39,018.93       78,037.87       1,558,423.00       2,835,253.00       2.5%       2.6         412       Environment/land management       132,494.61       264,989.22       1,558,423.00       2,855,336.00       8.5%       9.5         413       Quality of life/diversification       4,336,663.19       8,597,421.49       9,550,880.00       17,798,984.00       45.4%       48.5         421       Implementing cooperation projects       145,191.85       293,506.34       1,622,363.00       2,978,295.00       8.9%       9.5         431       Running the LAG, skills acquisition, animation       1,819,376.65       3,638,997.50       2,433,545.00       4,690,496.00       74.8%       77.         Tot Axis 4       6,472,745.23       12,872,952.42       16,723,634.00       31,158,364.00       38.7%       41.         TA       511       Technical assistance       1,092,097.17       2,184,541.19       1,892,000.00       3,784,000.00       57.7%       57.                                                                                                                                                                                                                                                                                                                                                                                                                                                                                                                                                                                                                                                                                                                                                                                                                                                                                                                                                                                                                                                                                                          | Tot Axis 3 |         |                                                                        | 32,850,085.21                                      | 114,321,318.28            | 42,055,000.00         | 140,530,680.00 | 78.1%          | 81.3%                 |
| 412       Environment/land management       132,494.61       264,989.22       1,558,423.00       2,855,336.00       8.5%       9.5         413       Quality of life/diversification       4,336,663.19       8,597,421.49       9,550,880.00       17,798,984.00       45.4%       48.         421       Implementing cooperation projects       145,191.85       293,506.34       1,622,363.00       2,978,295.00       8.9%       9.5         431       Running the LAG, skills acquisition, animation       1,819,376.65       3,638,997.50       2,433,545.00       4,690,496.00       74.8%       77.         Tot Axis 4       6,472,745.23       12,872,952.42       16,723,634.00       31,158,364.00       38.7%       41.         TA       511       Technical assistance       1,092,097.17       2,184,541.19       1,892,000.00       3,784,000.00       57.7%       57.                                                                                                                                                                                                                                                                                                                                                                                                                                                                                                                                                                                                                                                                                                                                                                                                                                                                                                                                                                                                                                                                                                                                                                                                                                        | 4          | 411     | Competitiveness                                                        |                                                    |                           |                       |                |                | 2.8%                  |
| 413       Quality of life/diversification       4,336,663.19       8,597,421.49       9,550,880.00       17,798,984.00       45.4%       48.         421       Implementing cooperation projects       145,191.85       293,506.34       1,622,363.00       2,978,295.00       8.9%       9.9         431       Running the LAG, skills acquisition, animation       1,819,376.65       3,638,997.50       2,433,545.00       4,690,496.00       74.8%       77.         Tot Axis 4       6,472,745.23       12,872,952.42       16,723,634.00       31,158,364.00       38.7%       41.         TA       511       Technical assistance       1,092,097.17       2,184,541.19       1,892,000.00       3,784,000.00       57.7%       57.                                                                                                                                                                                                                                                                                                                                                                                                                                                                                                                                                                                                                                                                                                                                                                                                                                                                                                                                                                                                                                                                                                                                                                                                                                                                                                                                                                                   |            |         |                                                                        |                                                    |                           | 1                     |                |                | 9.3%                  |
| 421       Implementing cooperation projects       145,191.85       293,506.34       1,622,363.00       2,978,295.00       8.9%       9.5         431       Running the LAG, skills acquisition, animation       1,819,376.65       3,638,997.50       2,433,545.00       4,690,496.00       74.8%       77.         Tot Axis 4       6,472,745.23       12,872,952.42       16,723,634.00       31,158,364.00       38.7%       41.         TA       511       Technical assistance       1,092,097.17       2,184,541.19       1,892,000.00       3,784,000.00       57.7%       57.                                                                                                                                                                                                                                                                                                                                                                                                                                                                                                                                                                                                                                                                                                                                                                                                                                                                                                                                                                                                                                                                                                                                                                                                                                                                                                                                                                                                                                                                                                                                        |            |         |                                                                        |                                                    | -                         |                       |                |                | 48.3%                 |
| 431       Running the LAG, skills acquisition, animation       1,819,376.65       3,638,997.50       2,433,545.00       4,690,496.00       74.8%       77.0         Tot Axis 4       6,472,745.23       12,872,952.42       16,723,634.00       31,158,364.00       38.7%       41.         TA       511       Technical assistance       1,092,097.17       2,184,541.19       1,892,000.00       3,784,000.00       57.7%       57.0                                                                                                                                                                                                                                                                                                                                                                                                                                                                                                                                                                                                                                                                                                                                                                                                                                                                                                                                                                                                                                                                                                                                                                                                                                                                                                                                                                                                                                                                                                                                                                                                                                                                                       | - A        |         |                                                                        |                                                    |                           |                       | ·              |                | 9.9%                  |
| Tot Axis 4         6,472,745.23         12,872,952.42         16,723,634.00         31,158,364.00         38.7%         41.           TA         511         Technical assistance         1,092,097.17         2,184,541.19         1,892,000.00         3,784,000.00         57.7%         57.                                                                                                                                                                                                                                                                                                                                                                                                                                                                                                                                                                                                                                                                                                                                                                                                                                                                                                                                                                                                                                                                                                                                                                                                                                                                                                                                                                                                                                                                                                                                                                                                                                                                                                                                                                                                                              |            |         |                                                                        | ·                                                  |                           |                       |                |                | 77.6%                 |
| TA         511         Technical assistance         1,092,097.17         2,184,541.19         1,892,000.00         3,784,000.00         57.7%         57.                                                                                                                                                                                                                                                                                                                                                                                                                                                                                                                                                                                                                                                                                                                                                                                                                                                                                                                                                                                                                                                                                                                                                                                                                                                                                                                                                                                                                                                                                                                                                                                                                                                                                                                                                                                                                                                                                                                                                                    | Tot Axis 4 |         |                                                                        |                                                    |                           |                       |                |                | 41.3%                 |
|                                                                                                                                                                                                                                                                                                                                                                                                                                                                                                                                                                                                                                                                                                                                                                                                                                                                                                                                                                                                                                                                                                                                                                                                                                                                                                                                                                                                                                                                                                                                                                                                                                                                                                                                                                                                                                                                                                                                                                                                                                                                                                                              | TA         | 511     | Technical assistance                                                   |                                                    |                           |                       |                |                | 57.7%                 |
|                                                                                                                                                                                                                                                                                                                                                                                                                                                                                                                                                                                                                                                                                                                                                                                                                                                                                                                                                                                                                                                                                                                                                                                                                                                                                                                                                                                                                                                                                                                                                                                                                                                                                                                                                                                                                                                                                                                                                                                                                                                                                                                              |            | 611     | Complimentary direct payments                                          | 0                                                  | 0                         | 0                     | 0              | -              | -                     |
| Total 300,936,167.05 739,728,976.76 369,082,959.00 882,885,363.00 81.5% 83.                                                                                                                                                                                                                                                                                                                                                                                                                                                                                                                                                                                                                                                                                                                                                                                                                                                                                                                                                                                                                                                                                                                                                                                                                                                                                                                                                                                                                                                                                                                                                                                                                                                                                                                                                                                                                                                                                                                                                                                                                                                  | Total      |         |                                                                        | 300,936,167.05                                     | 739,728,976.76            | 369,082,959.00        | 882,885,363.00 | 81.5%          | 83.8%                 |