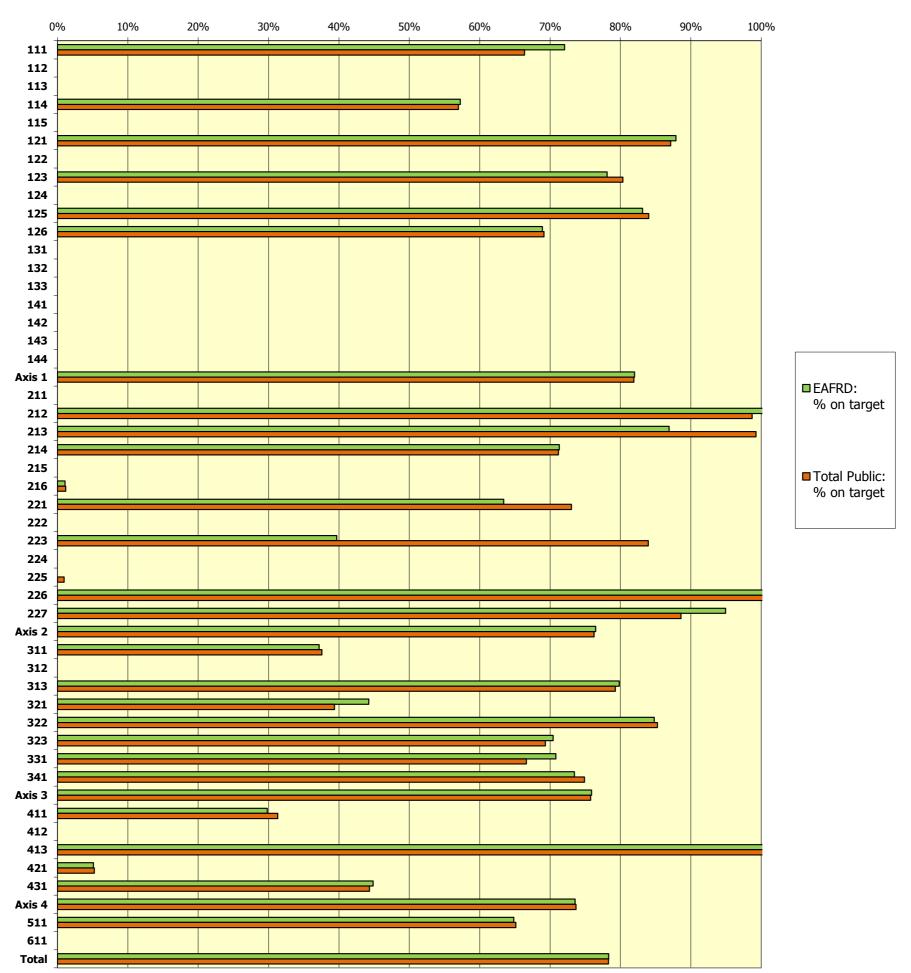

## State of the Total Public and EAFRD expenditure per measure (updated on February 2014)

| 111   Vacational training and information actions                                                                                                                                                                                                                                                                                                                                                                                                                                                                                                                                                                                                                                                                                                                                                                                                                                                                                                                                                                                                                                                                                                                                                                                                                                                                                                                                                                                                                                                                                                                                                                                                                                                                                                                                                                                                                                                                                                                                                                                                                                                                            | Axis       | Measure | Description                                                                                                                                                                                                                                                                                                                                                                                                                                                                                                                                                                                                                                                                                                                                                                                                                                                                                                                                                                                                                                                                                                                                                                                                                                                                                                                                                                                                                                                                                                                                                                                                                                                                                                                                                                                                                                                                                                                                                                                                                                                                                                                    | Realised<br>2007-2008-2009-2010-2011-2012-<br>2013 |                | Programmed 2007-2013* |                | EAFRD:<br>% on | Total<br>Public:    |
|------------------------------------------------------------------------------------------------------------------------------------------------------------------------------------------------------------------------------------------------------------------------------------------------------------------------------------------------------------------------------------------------------------------------------------------------------------------------------------------------------------------------------------------------------------------------------------------------------------------------------------------------------------------------------------------------------------------------------------------------------------------------------------------------------------------------------------------------------------------------------------------------------------------------------------------------------------------------------------------------------------------------------------------------------------------------------------------------------------------------------------------------------------------------------------------------------------------------------------------------------------------------------------------------------------------------------------------------------------------------------------------------------------------------------------------------------------------------------------------------------------------------------------------------------------------------------------------------------------------------------------------------------------------------------------------------------------------------------------------------------------------------------------------------------------------------------------------------------------------------------------------------------------------------------------------------------------------------------------------------------------------------------------------------------------------------------------------------------------------------------|------------|---------|--------------------------------------------------------------------------------------------------------------------------------------------------------------------------------------------------------------------------------------------------------------------------------------------------------------------------------------------------------------------------------------------------------------------------------------------------------------------------------------------------------------------------------------------------------------------------------------------------------------------------------------------------------------------------------------------------------------------------------------------------------------------------------------------------------------------------------------------------------------------------------------------------------------------------------------------------------------------------------------------------------------------------------------------------------------------------------------------------------------------------------------------------------------------------------------------------------------------------------------------------------------------------------------------------------------------------------------------------------------------------------------------------------------------------------------------------------------------------------------------------------------------------------------------------------------------------------------------------------------------------------------------------------------------------------------------------------------------------------------------------------------------------------------------------------------------------------------------------------------------------------------------------------------------------------------------------------------------------------------------------------------------------------------------------------------------------------------------------------------------------------|----------------------------------------------------|----------------|-----------------------|----------------|----------------|---------------------|
| 132   Setting part young famews                                                                                                                                                                                                                                                                                                                                                                                                                                                                                                                                                                                                                                                                                                                                                                                                                                                                                                                                                                                                                                                                                                                                                                                                                                                                                                                                                                                                                                                                                                                                                                                                                                                                                                                                                                                                                                                                                                                                                                                                                                                                                              |            |         |                                                                                                                                                                                                                                                                                                                                                                                                                                                                                                                                                                                                                                                                                                                                                                                                                                                                                                                                                                                                                                                                                                                                                                                                                                                                                                                                                                                                                                                                                                                                                                                                                                                                                                                                                                                                                                                                                                                                                                                                                                                                                                                                | EAFRD                                              | Total Public   | EAFRD                 | Total Public   |                | % on<br>target      |
| 133   Conference   1.0   1.0   1.0   1.0   1.0   1.0   1.0   1.0   1.0   1.0   1.0   1.0   1.0   1.0   1.0   1.0   1.0   1.0   1.0   1.0   1.0   1.0   1.0   1.0   1.0   1.0   1.0   1.0   1.0   1.0   1.0   1.0   1.0   1.0   1.0   1.0   1.0   1.0   1.0   1.0   1.0   1.0   1.0   1.0   1.0   1.0   1.0   1.0   1.0   1.0   1.0   1.0   1.0   1.0   1.0   1.0   1.0   1.0   1.0   1.0   1.0   1.0   1.0   1.0   1.0   1.0   1.0   1.0   1.0   1.0   1.0   1.0   1.0   1.0   1.0   1.0   1.0   1.0   1.0   1.0   1.0   1.0   1.0   1.0   1.0   1.0   1.0   1.0   1.0   1.0   1.0   1.0   1.0   1.0   1.0   1.0   1.0   1.0   1.0   1.0   1.0   1.0   1.0   1.0   1.0   1.0   1.0   1.0   1.0   1.0   1.0   1.0   1.0   1.0   1.0   1.0   1.0   1.0   1.0   1.0   1.0   1.0   1.0   1.0   1.0   1.0   1.0   1.0   1.0   1.0   1.0   1.0   1.0   1.0   1.0   1.0   1.0   1.0   1.0   1.0   1.0   1.0   1.0   1.0   1.0   1.0   1.0   1.0   1.0   1.0   1.0   1.0   1.0   1.0   1.0   1.0   1.0   1.0   1.0   1.0   1.0   1.0   1.0   1.0   1.0   1.0   1.0   1.0   1.0   1.0   1.0   1.0   1.0   1.0   1.0   1.0   1.0   1.0   1.0   1.0   1.0   1.0   1.0   1.0   1.0   1.0   1.0   1.0   1.0   1.0   1.0   1.0   1.0   1.0   1.0   1.0   1.0   1.0   1.0   1.0   1.0   1.0   1.0   1.0   1.0   1.0   1.0   1.0   1.0   1.0   1.0   1.0   1.0   1.0   1.0   1.0   1.0   1.0   1.0   1.0   1.0   1.0   1.0   1.0   1.0   1.0   1.0   1.0   1.0   1.0   1.0   1.0   1.0   1.0   1.0   1.0   1.0   1.0   1.0   1.0   1.0   1.0   1.0   1.0   1.0   1.0   1.0   1.0   1.0   1.0   1.0   1.0   1.0   1.0   1.0   1.0   1.0   1.0   1.0   1.0   1.0   1.0   1.0   1.0   1.0   1.0   1.0   1.0   1.0   1.0   1.0   1.0   1.0   1.0   1.0   1.0   1.0   1.0   1.0   1.0   1.0   1.0   1.0   1.0   1.0   1.0   1.0   1.0   1.0   1.0   1.0   1.0   1.0   1.0   1.0   1.0   1.0   1.0   1.0   1.0   1.0   1.0   1.0   1.0   1.0   1.0   1.0   1.0   1.0   1.0   1.0   1.0   1.0   1.0   1.0   1.0   1.0   1.0   1.0   1.0   1.0   1.0   1.0   1.0   1.0   1.0   1.0   1.0   1.0   1.0   1.0   1.0   1.0   1.0   1.0   1.0   1.0   1.0 |            | 111     | Vocational training and information actions                                                                                                                                                                                                                                                                                                                                                                                                                                                                                                                                                                                                                                                                                                                                                                                                                                                                                                                                                                                                                                                                                                                                                                                                                                                                                                                                                                                                                                                                                                                                                                                                                                                                                                                                                                                                                                                                                                                                                                                                                                                                                    | 2,223,831.22                                       | 3,886,666.79   | 3,085,672.00          | 5,856,344.00   | 72.1%          | 66.4%               |
| 140   140   140   140   140   140   140   140   140   140   140   140   140   140   140   140   140   140   140   140   140   140   140   140   140   140   140   140   140   140   140   140   140   140   140   140   140   140   140   140   140   140   140   140   140   140   140   140   140   140   140   140   140   140   140   140   140   140   140   140   140   140   140   140   140   140   140   140   140   140   140   140   140   140   140   140   140   140   140   140   140   140   140   140   140   140   140   140   140   140   140   140   140   140   140   140   140   140   140   140   140   140   140   140   140   140   140   140   140   140   140   140   140   140   140   140   140   140   140   140   140   140   140   140   140   140   140   140   140   140   140   140   140   140   140   140   140   140   140   140   140   140   140   140   140   140   140   140   140   140   140   140   140   140   140   140   140   140   140   140   140   140   140   140   140   140   140   140   140   140   140   140   140   140   140   140   140   140   140   140   140   140   140   140   140   140   140   140   140   140   140   140   140   140   140   140   140   140   140   140   140   140   140   140   140   140   140   140   140   140   140   140   140   140   140   140   140   140   140   140   140   140   140   140   140   140   140   140   140   140   140   140   140   140   140   140   140   140   140   140   140   140   140   140   140   140   140   140   140   140   140   140   140   140   140   140   140   140   140   140   140   140   140   140   140   140   140   140   140   140   140   140   140   140   140   140   140   140   140   140   140   140   140   140   140   140   140   140   140   140   140   140   140   140   140   140   140   140   140   140   140   140   140   140   140   140   140   140   140   140   140   140   140   140   140   140   140   140   140   140   140   140   140   140   140   140   140   140   140   140   140   140   140   140   140   140   140   140   140   140   140  |            | 112     | Setting up of young farmers                                                                                                                                                                                                                                                                                                                                                                                                                                                                                                                                                                                                                                                                                                                                                                                                                                                                                                                                                                                                                                                                                                                                                                                                                                                                                                                                                                                                                                                                                                                                                                                                                                                                                                                                                                                                                                                                                                                                                                                                                                                                                                    | 0                                                  | 0              | 0                     | 0              | -              | -                   |
| 115   Setting Lord management, rainfall and advisory services   0   0   0   0   0   0   0   0   0                                                                                                                                                                                                                                                                                                                                                                                                                                                                                                                                                                                                                                                                                                                                                                                                                                                                                                                                                                                                                                                                                                                                                                                                                                                                                                                                                                                                                                                                                                                                                                                                                                                                                                                                                                                                                                                                                                                                                                                                                            |            | 113     | Early retirement                                                                                                                                                                                                                                                                                                                                                                                                                                                                                                                                                                                                                                                                                                                                                                                                                                                                                                                                                                                                                                                                                                                                                                                                                                                                                                                                                                                                                                                                                                                                                                                                                                                                                                                                                                                                                                                                                                                                                                                                                                                                                                               | 0                                                  | 0              | 0                     | 0              | -              | -                   |
| 121   Modernisation of agricultural inclinance   144,458,855.00   223,127,597.77   145,272,454.00   279,126,777.00   0   0   0   1   1   1   1   1   1                                                                                                                                                                                                                                                                                                                                                                                                                                                                                                                                                                                                                                                                                                                                                                                                                                                                                                                                                                                                                                                                                                                                                                                                                                                                                                                                                                                                                                                                                                                                                                                                                                                                                                                                                                                                                                                                                                                                                                       |            | 114     | Use of advisory services                                                                                                                                                                                                                                                                                                                                                                                                                                                                                                                                                                                                                                                                                                                                                                                                                                                                                                                                                                                                                                                                                                                                                                                                                                                                                                                                                                                                                                                                                                                                                                                                                                                                                                                                                                                                                                                                                                                                                                                                                                                                                                       | 4,332,372.23                                       | 7,867,048.51   | 7,570,185.00          | 13,807,037.00  | 57.2%          | 57.0%               |
| 122   Improvement of the expansive value of forests   0                                                                                                                                                                                                                                                                                                                                                                                                                                                                                                                                                                                                                                                                                                                                                                                                                                                                                                                                                                                                                                                                                                                                                                                                                                                                                                                                                                                                                                                                                                                                                                                                                                                                                                                                                                                                                                                                                                                                                                                                                                                                      |            | 115     | Setting up of management, relief and advisory services                                                                                                                                                                                                                                                                                                                                                                                                                                                                                                                                                                                                                                                                                                                                                                                                                                                                                                                                                                                                                                                                                                                                                                                                                                                                                                                                                                                                                                                                                                                                                                                                                                                                                                                                                                                                                                                                                                                                                                                                                                                                         | 0                                                  | 0              | 0                     | 0              | -              | =                   |
| 124   Adding value to approximate and freedry proximate   17,987,772.19   30,255,713.00   22,267,500.00   75,995,800.00   76,196   80.30   124   Cooperation for exercise and stock ologogies in the agriculture and food sector and in the forestry sector ologogies in the agriculture and food sector and in the forestry sector ologogies in the agriculture and food sector and in the forestry sector of the food sector and in the forestry sector of the food sector and in the forestry sector of the food sector and food sector a |            | 121     | Modernisation of agricultural holdings                                                                                                                                                                                                                                                                                                                                                                                                                                                                                                                                                                                                                                                                                                                                                                                                                                                                                                                                                                                                                                                                                                                                                                                                                                                                                                                                                                                                                                                                                                                                                                                                                                                                                                                                                                                                                                                                                                                                                                                                                                                                                         | 144,445,865.80                                     | 242,372,547.57 | 164,321,484.00        | 278,126,757.00 | 87.9%          | 87.1%               |
| 144   Cooperation for development of new products, processes and tesh nologous in the agricultural and tools got and in the foreity sector of the foreity sector and in the foreity sector and and in the foreity se |            | 122     | Improvement of the economic value of forests                                                                                                                                                                                                                                                                                                                                                                                                                                                                                                                                                                                                                                                                                                                                                                                                                                                                                                                                                                                                                                                                                                                                                                                                                                                                                                                                                                                                                                                                                                                                                                                                                                                                                                                                                                                                                                                                                                                                                                                                                                                                                   | 0                                                  | 0              | 0                     | 0              | -              | =                   |
| 1.29   Indication and food sector and in the forestry sector   1                                                                                                                                                                                                                                                                                                                                                                                                                                                                                                                                                                                                                                                                                                                                                                                                                                                                                                                                                                                                                                                                                                                                                                                                                                                                                                                                                                                                                                                                                                                                                                                                                                                                                                                                                                                                                                                                                                                                                                                                                                                             |            | 123     | , ,                                                                                                                                                                                                                                                                                                                                                                                                                                                                                                                                                                                                                                                                                                                                                                                                                                                                                                                                                                                                                                                                                                                                                                                                                                                                                                                                                                                                                                                                                                                                                                                                                                                                                                                                                                                                                                                                                                                                                                                                                                                                                                                            | 17,392,772.19                                      | 30,205,713.09  | 22,267,900.00         | 37,595,800.00  | 78.1%          | 80.3%               |
| 25   Restoring approximate production potential   42,946,655.84   79,213,948.75   62,322,599.00   114,596,752.00   68.94   691.15     333   Meeting standards board on full legislation   0 0 0 0 0 0 0 0 0 0 0 0 0 0 0 0 0 0                                                                                                                                                                                                                                                                                                                                                                                                                                                                                                                                                                                                                                                                                                                                                                                                                                                                                                                                                                                                                                                                                                                                                                                                                                                                                                                                                                                                                                                                                                                                                                                                                                                                                                                                                                                                                                                                                                | is 1       | 124     | nologies in the agriculture and food sector and in the forestry sector                                                                                                                                                                                                                                                                                                                                                                                                                                                                                                                                                                                                                                                                                                                                                                                                                                                                                                                                                                                                                                                                                                                                                                                                                                                                                                                                                                                                                                                                                                                                                                                                                                                                                                                                                                                                                                                                                                                                                                                                                                                         | 0                                                  | 0              | 0                     | 0              | -              | -                   |
| 131   Meeting standards based on the linguisation   0   0   0   0   0   0   0   0   0                                                                                                                                                                                                                                                                                                                                                                                                                                                                                                                                                                                                                                                                                                                                                                                                                                                                                                                                                                                                                                                                                                                                                                                                                                                                                                                                                                                                                                                                                                                                                                                                                                                                                                                                                                                                                                                                                                                                                                                                                                        | Axi        |         | and forestry                                                                                                                                                                                                                                                                                                                                                                                                                                                                                                                                                                                                                                                                                                                                                                                                                                                                                                                                                                                                                                                                                                                                                                                                                                                                                                                                                                                                                                                                                                                                                                                                                                                                                                                                                                                                                                                                                                                                                                                                                                                                                                                   | · · ·                                              |                |                       |                |                | 84.0%               |
| 132   Participation of farmers in food quality schemes   0   0   0   0   0   0   0   0   0                                                                                                                                                                                                                                                                                                                                                                                                                                                                                                                                                                                                                                                                                                                                                                                                                                                                                                                                                                                                                                                                                                                                                                                                                                                                                                                                                                                                                                                                                                                                                                                                                                                                                                                                                                                                                                                                                                                                                                                                                                   |            |         |                                                                                                                                                                                                                                                                                                                                                                                                                                                                                                                                                                                                                                                                                                                                                                                                                                                                                                                                                                                                                                                                                                                                                                                                                                                                                                                                                                                                                                                                                                                                                                                                                                                                                                                                                                                                                                                                                                                                                                                                                                                                                                                                | 42,949,655.84                                      | /9,213,948.75  | 62,322,599.00         | 114,596,752.00 | 68.9%          | 69.1%               |
| 133   Information and promotion activities   0   0   0   0   0   0   0   0   0                                                                                                                                                                                                                                                                                                                                                                                                                                                                                                                                                                                                                                                                                                                                                                                                                                                                                                                                                                                                                                                                                                                                                                                                                                                                                                                                                                                                                                                                                                                                                                                                                                                                                                                                                                                                                                                                                                                                                                                                                                               |            |         |                                                                                                                                                                                                                                                                                                                                                                                                                                                                                                                                                                                                                                                                                                                                                                                                                                                                                                                                                                                                                                                                                                                                                                                                                                                                                                                                                                                                                                                                                                                                                                                                                                                                                                                                                                                                                                                                                                                                                                                                                                                                                                                                | 0                                                  | 0              | 0                     | 0              | -              | -                   |
| 141   Semi-subsistance familing                                                                                                                                                                                                                                                                                                                                                                                                                                                                                                                                                                                                                                                                                                                                                                                                                                                                                                                                                                                                                                                                                                                                                                                                                                                                                                                                                                                                                                                                                                                                                                                                                                                                                                                                                                                                                                                                                                                                                                                                                                                                                              |            |         |                                                                                                                                                                                                                                                                                                                                                                                                                                                                                                                                                                                                                                                                                                                                                                                                                                                                                                                                                                                                                                                                                                                                                                                                                                                                                                                                                                                                                                                                                                                                                                                                                                                                                                                                                                                                                                                                                                                                                                                                                                                                                                                                | 0                                                  | 0              | 0                     | 0              | -              | =                   |
| 142   Providing farm advisory and extension services   0   0   0   0   0   0   0   0   0                                                                                                                                                                                                                                                                                                                                                                                                                                                                                                                                                                                                                                                                                                                                                                                                                                                                                                                                                                                                                                                                                                                                                                                                                                                                                                                                                                                                                                                                                                                                                                                                                                                                                                                                                                                                                                                                                                                                                                                                                                     |            |         |                                                                                                                                                                                                                                                                                                                                                                                                                                                                                                                                                                                                                                                                                                                                                                                                                                                                                                                                                                                                                                                                                                                                                                                                                                                                                                                                                                                                                                                                                                                                                                                                                                                                                                                                                                                                                                                                                                                                                                                                                                                                                                                                | 0                                                  | 0              | 0                     | 0              | -              | -                   |
| 143   Providing farm archivory and cateraisin services   0   0   0   0   0   0   0   0   0                                                                                                                                                                                                                                                                                                                                                                                                                                                                                                                                                                                                                                                                                                                                                                                                                                                                                                                                                                                                                                                                                                                                                                                                                                                                                                                                                                                                                                                                                                                                                                                                                                                                                                                                                                                                                                                                                                                                                                                                                                   |            |         | -                                                                                                                                                                                                                                                                                                                                                                                                                                                                                                                                                                                                                                                                                                                                                                                                                                                                                                                                                                                                                                                                                                                                                                                                                                                                                                                                                                                                                                                                                                                                                                                                                                                                                                                                                                                                                                                                                                                                                                                                                                                                                                                              | 0                                                  | 0              | 0                     | 0              | -              | -                   |
| Tot Axis 1                                                                                                                                                                                                                                                                                                                                                                                                                                                                                                                                                                                                                                                                                                                                                                                                                                                                                                                                                                                                                                                                                                                                                                                                                                                                                                                                                                                                                                                                                                                                                                                                                                                                                                                                                                                                                                                                                                                                                                                                                                                                                                                   |            |         | • '                                                                                                                                                                                                                                                                                                                                                                                                                                                                                                                                                                                                                                                                                                                                                                                                                                                                                                                                                                                                                                                                                                                                                                                                                                                                                                                                                                                                                                                                                                                                                                                                                                                                                                                                                                                                                                                                                                                                                                                                                                                                                                                            | 0                                                  | 0              | 0                     | 0              | -              | -                   |
| Tot Axis 1                                                                                                                                                                                                                                                                                                                                                                                                                                                                                                                                                                                                                                                                                                                                                                                                                                                                                                                                                                                                                                                                                                                                                                                                                                                                                                                                                                                                                                                                                                                                                                                                                                                                                                                                                                                                                                                                                                                                                                                                                                                                                                                   |            | 143     | - '                                                                                                                                                                                                                                                                                                                                                                                                                                                                                                                                                                                                                                                                                                                                                                                                                                                                                                                                                                                                                                                                                                                                                                                                                                                                                                                                                                                                                                                                                                                                                                                                                                                                                                                                                                                                                                                                                                                                                                                                                                                                                                                            | 0                                                  | 0              | 0                     | 0              | -              | -                   |
| 23,311,223.25   564,926,343.42   394,053,622.00   689,668,582.00   82.0%   81.9%                                                                                                                                                                                                                                                                                                                                                                                                                                                                                                                                                                                                                                                                                                                                                                                                                                                                                                                                                                                                                                                                                                                                                                                                                                                                                                                                                                                                                                                                                                                                                                                                                                                                                                                                                                                                                                                                                                                                                                                                                                             |            | 144     |                                                                                                                                                                                                                                                                                                                                                                                                                                                                                                                                                                                                                                                                                                                                                                                                                                                                                                                                                                                                                                                                                                                                                                                                                                                                                                                                                                                                                                                                                                                                                                                                                                                                                                                                                                                                                                                                                                                                                                                                                                                                                                                                | 0                                                  | 0              | 0                     | 0              | -              | -                   |
| Payments to farmers in areas with handicaps, other than mountain areas   28,434,138,89   42,633,753,12   27,990,667,00   43,183,031,00   101,7%** 98,79                                                                                                                                                                                                                                                                                                                                                                                                                                                                                                                                                                                                                                                                                                                                                                                                                                                                                                                                                                                                                                                                                                                                                                                                                                                                                                                                                                                                                                                                                                                                                                                                                                                                                                                                                                                                                                                                                                                                                                      | Tot Axis 1 |         | and the same and t | 323,181,223.25                                     | 564,926,343.42 | 394,053,622.00        | 689,668,582.00 | 82.0%          | 81.9%               |
| Part    |            | 211     | Natural handicap payments to farmers in mountain areas                                                                                                                                                                                                                                                                                                                                                                                                                                                                                                                                                                                                                                                                                                                                                                                                                                                                                                                                                                                                                                                                                                                                                                                                                                                                                                                                                                                                                                                                                                                                                                                                                                                                                                                                                                                                                                                                                                                                                                                                                                                                         | 0                                                  | 0              | 0                     | 0              | -              | -                   |
| 214   Agri-environment payments   156,876,460.14   236,975,290.27   220,007,977.00   332,966,080.00   71,3%   71.2%     215   Animal welfare payments   0                                                                                                                                                                                                                                                                                                                                                                                                                                                                                                                                                                                                                                                                                                                                                                                                                                                                                                                                                                                                                                                                                                                                                                                                                                                                                                                                                                                                                                                                                                                                                                                                                                                                                                                                                                                                                                                                                                                                                                    |            | 212     | Payments to farmers in areas with handicaps, other than mountain areas                                                                                                                                                                                                                                                                                                                                                                                                                                                                                                                                                                                                                                                                                                                                                                                                                                                                                                                                                                                                                                                                                                                                                                                                                                                                                                                                                                                                                                                                                                                                                                                                                                                                                                                                                                                                                                                                                                                                                                                                                                                         | 28,434,138.89                                      | 42,633,753.12  | 27,950,667.00         | 43,183,031.00  | 101.7%**       | 98.7%               |
| Page    | <u>.s</u>  | 213     | Natura 2000 payments and payments linked to Directive 2000/60/EC                                                                                                                                                                                                                                                                                                                                                                                                                                                                                                                                                                                                                                                                                                                                                                                                                                                                                                                                                                                                                                                                                                                                                                                                                                                                                                                                                                                                                                                                                                                                                                                                                                                                                                                                                                                                                                                                                                                                                                                                                                                               | 8,513,957.15                                       | 15,052,354.61  | 9,794,239.00          | 15,163,140.00  | 86.9%          | 99.3%               |
| Part                                                                                                                                                                                                                                                                                                                                                                                                                                                                                                                                                                                                                                                                                                                                                                                                                                                                                                                                                                                                                                                                                                                                                                                                                                                                                                                                                                                                                                                                                                                                                                                                                                                                                                                                                                                                                                                                                                                                                                                                                                                                                                                         |            | 214     |                                                                                                                                                                                                                                                                                                                                                                                                                                                                                                                                                                                                                                                                                                                                                                                                                                                                                                                                                                                                                                                                                                                                                                                                                                                                                                                                                                                                                                                                                                                                                                                                                                                                                                                                                                                                                                                                                                                                                                                                                                                                                                                                | 156,876,460.14                                     | 236,975,290.27 | 220,007,977.00        | 332,966,080.00 | 71.3%          | 71.2%               |
| Part   First afforestation of agricultural land                                                                                                                                                                                                                                                                                                                                                                                                                                                                                                                                                                                                                                                                                                                                                                                                                                                                                                                                                                                                                                                                                                                                                                                                                                                                                                                                                                                                                                                                                                                                                                                                                                                                                                                                                                                                                                                                                                                                                                                                                                                                              |            | 215     | Animal welfare payments                                                                                                                                                                                                                                                                                                                                                                                                                                                                                                                                                                                                                                                                                                                                                                                                                                                                                                                                                                                                                                                                                                                                                                                                                                                                                                                                                                                                                                                                                                                                                                                                                                                                                                                                                                                                                                                                                                                                                                                                                                                                                                        | 0                                                  | 0              | 0                     |                | -              | -                   |
| 221   First afforestation of agricultural land   1,968,956.25   3,269,158.91   3,103,306.00   4,475,383.00   3,4%   73.09     222   First satislishment of agricultural land   0   0   0   0   0   0   0     223   First afforestation of non-agricultural land   30,266.90   99,702.50   76,250.00   118,750.00   39.7%   84.0%     224   Natura 2000 payments   0   0   10,222.50   643,314.00   1,070,116.00   0.0%   1.0%     225   Restoring forestry potential and introducing prevention actions   1,158,779.60   1,448,474.50   1,000,000.00   1,340,990.00   115,99*   108.0%     227   Non-productive investments   27,586,216.13   34,201,000.61   29,057,945.00   49,884,165.00   94,99%   88.6%     228   Standard |            |         | •                                                                                                                                                                                                                                                                                                                                                                                                                                                                                                                                                                                                                                                                                                                                                                                                                                                                                                                                                                                                                                                                                                                                                                                                                                                                                                                                                                                                                                                                                                                                                                                                                                                                                                                                                                                                                                                                                                                                                                                                                                                                                                                              |                                                    | ·              |                       |                |                | 1.2%                |
| Price testablishment of agroforestry systems on agricultural land   0   0   0   0   0   0   0   0   0                                                                                                                                                                                                                                                                                                                                                                                                                                                                                                                                                                                                                                                                                                                                                                                                                                                                                                                                                                                                                                                                                                                                                                                                                                                                                                                                                                                                                                                                                                                                                                                                                                                                                                                                                                                                                                                                                                                                                                                                                        |            | 221     | First afforestation of agricultural land                                                                                                                                                                                                                                                                                                                                                                                                                                                                                                                                                                                                                                                                                                                                                                                                                                                                                                                                                                                                                                                                                                                                                                                                                                                                                                                                                                                                                                                                                                                                                                                                                                                                                                                                                                                                                                                                                                                                                                                                                                                                                       | 1,968,356.35                                       | 3,269,158.91   | 3,103,306.00          | 4,475,383.00   | 63.4%          | 73.0%               |
| 224   Natura 2000 payments   0   0   0   0   0   0   0   0   0                                                                                                                                                                                                                                                                                                                                                                                                                                                                                                                                                                                                                                                                                                                                                                                                                                                                                                                                                                                                                                                                                                                                                                                                                                                                                                                                                                                                                                                                                                                                                                                                                                                                                                                                                                                                                                                                                                                                                                                                                                                               |            |         | - ' ' -                                                                                                                                                                                                                                                                                                                                                                                                                                                                                                                                                                                                                                                                                                                                                                                                                                                                                                                                                                                                                                                                                                                                                                                                                                                                                                                                                                                                                                                                                                                                                                                                                                                                                                                                                                                                                                                                                                                                                                                                                                                                                                                        | 0                                                  | 0              | 0                     | 0              | -              | -                   |
| 225   Forest-environment payments   0   10,222.50   643,314.00   1,070,116.00   0.0%   1.0%   1.0%   1.0%   1.0%   1.0%   1.25,779.60   1.448,747.50   1,000,000.00   1,340,909.00   115.5%**   108.0%   1.0%   1.0%   1.0%   1.0%   1.0%   1.0%   1.0%   1.0%   1.0%   1.0%   1.0%   1.0%   1.0%   1.0%   1.0%   1.0%   1.0%   1.0%   1.0%   1.0%   1.0%   1.0%   1.0%   1.0%   1.0%   1.0%   1.0%   1.0%   1.0%   1.0%   1.0%   1.0%   1.0%   1.0%   1.0%   1.0%   1.0%   1.0%   1.0%   1.0%   1.0%   1.0%   1.0%   1.0%   1.0%   1.0%   1.0%   1.0%   1.0%   1.0%   1.0%   1.0%   1.0%   1.0%   1.0%   1.0%   1.0%   1.0%   1.0%   1.0%   1.0%   1.0%   1.0%   1.0%   1.0%   1.0%   1.0%   1.0%   1.0%   1.0%   1.0%   1.0%   1.0%   1.0%   1.0%   1.0%   1.0%   1.0%   1.0%   1.0%   1.0%   1.0%   1.0%   1.0%   1.0%   1.0%   1.0%   1.0%   1.0%   1.0%   1.0%   1.0%   1.0%   1.0%   1.0%   1.0%   1.0%   1.0%   1.0%   1.0%   1.0%   1.0%   1.0%   1.0%   1.0%   1.0%   1.0%   1.0%   1.0%   1.0%   1.0%   1.0%   1.0%   1.0%   1.0%   1.0%   1.0%   1.0%   1.0%   1.0%   1.0%   1.0%   1.0%   1.0%   1.0%   1.0%   1.0%   1.0%   1.0%   1.0%   1.0%   1.0%   1.0%   1.0%   1.0%   1.0%   1.0%   1.0%   1.0%   1.0%   1.0%   1.0%   1.0%   1.0%   1.0%   1.0%   1.0%   1.0%   1.0%   1.0%   1.0%   1.0%   1.0%   1.0%   1.0%   1.0%   1.0%   1.0%   1.0%   1.0%   1.0%   1.0%   1.0%   1.0%   1.0%   1.0%   1.0%   1.0%   1.0%   1.0%   1.0%   1.0%   1.0%   1.0%   1.0%   1.0%   1.0%   1.0%   1.0%   1.0%   1.0%   1.0%   1.0%   1.0%   1.0%   1.0%   1.0%   1.0%   1.0%   1.0%   1.0%   1.0%   1.0%   1.0%   1.0%   1.0%   1.0%   1.0%   1.0%   1.0%   1.0%   1.0%   1.0%   1.0%   1.0%   1.0%   1.0%   1.0%   1.0%   1.0%   1.0%   1.0%   1.0%   1.0%   1.0%   1.0%   1.0%   1.0%   1.0%   1.0%   1.0%   1.0%   1.0%   1.0%   1.0%   1.0%   1.0%   1.0%   1.0%   1.0%   1.0%   1.0%   1.0%   1.0%   1.0%   1.0%   1.0%   1.0%   1.0%   1.0%   1.0%   1.0%   1.0%   1.0%   1.0%   1.0%   1.0%   1.0%   1.0%   1.0%   1.0%   1.0%   1.0%   1.0%   1.0%   1.0%   1.0%   1.0%   1.0%   1.0%   1.0%   1.0%   1.0%   1. |            |         | ·                                                                                                                                                                                                                                                                                                                                                                                                                                                                                                                                                                                                                                                                                                                                                                                                                                                                                                                                                                                                                                                                                                                                                                                                                                                                                                                                                                                                                                                                                                                                                                                                                                                                                                                                                                                                                                                                                                                                                                                                                                                                                                                              | 30,266.90                                          | 99,702.50      | 76,250.00             | 118,750.00     | 39.7%          | 84.0%               |
| 226   Restoring forestry potential and introducing prevention actions   1,158,779.60   1,448,474.50   1,000,000.00   1,340,909.00   115.9%**   108.00                                                                                                                                                                                                                                                                                                                                                                                                                                                                                                                                                                                                                                                                                                                                                                                                                                                                                                                                                                                                                                                                                                                                                                                                                                                                                                                                                                                                                                                                                                                                                                                                                                                                                                                                                                                                                                                                                                                                                                        |            |         | • •                                                                                                                                                                                                                                                                                                                                                                                                                                                                                                                                                                                                                                                                                                                                                                                                                                                                                                                                                                                                                                                                                                                                                                                                                                                                                                                                                                                                                                                                                                                                                                                                                                                                                                                                                                                                                                                                                                                                                                                                                                                                                                                            | 0                                                  | 0              | 0                     | 0              | -              | -                   |
| 227   Non-productive investments   27,586,216.13   44,201,000.61   29,057,945.00   49,884,165.00   94.9%   88.69                                                                                                                                                                                                                                                                                                                                                                                                                                                                                                                                                                                                                                                                                                                                                                                                                                                                                                                                                                                                                                                                                                                                                                                                                                                                                                                                                                                                                                                                                                                                                                                                                                                                                                                                                                                                                                                                                                                                                                                                             |            |         | ` '                                                                                                                                                                                                                                                                                                                                                                                                                                                                                                                                                                                                                                                                                                                                                                                                                                                                                                                                                                                                                                                                                                                                                                                                                                                                                                                                                                                                                                                                                                                                                                                                                                                                                                                                                                                                                                                                                                                                                                                                                                                                                                                            | 0                                                  | -              |                       |                |                |                     |
| Tot Axis 2   224,589,701.28   343,718,658.52   293,633,698.00   450,668,241.00   76.5%   76.3%   76.3%   76.3%   76.3%   76.3%   76.3%   76.3%   76.3%   76.3%   76.3%   76.3%   76.3%   76.3%   76.3%   76.3%   76.3%   76.3%   76.3%   76.3%   76.3%   76.3%   76.3%   76.3%   76.3%   76.3%   76.3%   76.3%   76.3%   76.3%   76.3%   76.3%   76.3%   76.3%   76.3%   76.3%   76.3%   76.3%   76.3%   76.3%   76.3%   76.3%   76.3%   76.3%   76.3%   76.3%   76.3%   76.3%   76.3%   76.3%   76.3%   76.3%   76.3%   76.3%   76.3%   76.3%   76.3%   76.3%   76.3%   76.3%   76.3%   76.3%   76.3%   76.3%   76.3%   76.3%   76.3%   76.3%   76.3%   76.3%   76.3%   76.3%   76.3%   76.3%   76.3%   76.3%   76.3%   76.3%   76.3%   76.3%   76.3%   76.3%   76.3%   76.3%   76.3%   76.3%   76.3%   76.3%   76.3%   76.3%   76.3%   76.3%   76.3%   76.3%   76.3%   76.3%   76.3%   76.3%   76.3%   76.3%   76.3%   76.3%   76.3%   76.3%   76.3%   76.3%   76.3%   76.3%   76.3%   76.3%   76.3%   76.3%   76.3%   76.3%   76.3%   76.3%   76.3%   76.3%   76.3%   76.3%   76.3%   76.3%   76.3%   76.3%   76.3%   76.3%   76.3%   76.3%   76.3%   76.3%   76.3%   76.3%   76.3%   76.3%   76.3%   76.3%   76.3%   76.3%   76.3%   76.3%   76.3%   76.3%   76.3%   76.3%   76.3%   76.3%   76.3%   76.3%   76.3%   76.3%   76.3%   76.3%   76.3%   76.3%   76.3%   76.3%   76.3%   76.3%   76.3%   76.3%   76.3%   76.3%   76.3%   76.3%   76.3%   76.3%   76.3%   76.3%   76.3%   76.3%   76.3%   76.3%   76.3%   76.3%   76.3%   76.3%   76.3%   76.3%   76.3%   76.3%   76.3%   76.3%   76.3%   76.3%   76.3%   76.3%   76.3%   76.3%   76.3%   76.3%   76.3%   76.3%   76.3%   76.3%   76.3%   76.3%   76.3%   76.3%   76.3%   76.3%   76.3%   76.3%   76.3%   76.3%   76.3%   76.3%   76.3%   76.3%   76.3%   76.3%   76.3%   76.3%   76.3%   76.3%   76.3%   76.3%   76.3%   76.3%   76.3%   76.3%   76.3%   76.3%   76.3%   76.3%   76.3%   76.3%   76.3%   76.3%   76.3%   76.3%   76.3%   76.3%   76.3%   76.3%   76.3%   76.3%   76.3%   76.3%   76.3%   76.3%   76.3%   76.3%   76.3%   76.3%   76.3%   76. |            |         |                                                                                                                                                                                                                                                                                                                                                                                                                                                                                                                                                                                                                                                                                                                                                                                                                                                                                                                                                                                                                                                                                                                                                                                                                                                                                                                                                                                                                                                                                                                                                                                                                                                                                                                                                                                                                                                                                                                                                                                                                                                                                                                                |                                                    |                |                       |                |                | 108.0%**            |
| Name                                                                                                                                                                                                                                                                                                                                                                                                                                                                                                                                                                                                                                                                                                                                                                                                                                                                                                                                                                                                                                                                                                                                                                                                                                                                                                                                                                                                                                                                                                                                                                                                                                                                                                                                                                                                                                                                                                                                                                                                                                                                                                                         |            | 227     | Non-productive investments                                                                                                                                                                                                                                                                                                                                                                                                                                                                                                                                                                                                                                                                                                                                                                                                                                                                                                                                                                                                                                                                                                                                                                                                                                                                                                                                                                                                                                                                                                                                                                                                                                                                                                                                                                                                                                                                                                                                                                                                                                                                                                     |                                                    |                |                       |                |                |                     |
| 312   Support for business creation and development   0   0   0   0   0   0   0   0   0                                                                                                                                                                                                                                                                                                                                                                                                                                                                                                                                                                                                                                                                                                                                                                                                                                                                                                                                                                                                                                                                                                                                                                                                                                                                                                                                                                                                                                                                                                                                                                                                                                                                                                                                                                                                                                                                                                                                                                                                                                      | Tot Axis 2 | 244     | Dr. of area to the control of the co |                                                    |                |                       |                |                |                     |
| 313   Encouragement of tourism activities   7,082,010.44   13,094,001.90   8,869,755.00   16,514,026.00   79.8%   79.3%   79.3%   321   Basic services for the economy and rural population   3,117,122.60   4,636,782.60   7,044,161.00   11,775,377.00   44.3%   39.4%   322   Village renewal and development   83,035,972.48   151,424,082.47   97,934,196.00   177,596,433.00   84.8%   85.3%   323   Conservation and upgrading of the rural heritage   64,354,821.37   105,168,247.79   91,365,284.00   151,704,080.00   70.4%   69.3%   31   Training and information   2,113,896.94   3,586,581.51   2,983,926.00   5,883,692.00   70.8%   66.6%   341   Skills-acquisition and animation measure with a view to preparing and implementing a local development strategy   2,717,540.32   5,146,836.07   3,699,260.00   6,872,035.00   73.5%   74.9%   75.8%   74.9%   74.9%   74.9%   74.9%   74.9%   74.9%   74.9%   74.9%   74.9%   74.9%   74.9%   74.9%   74.9%   74.9%   74.9%   74.9%   74.9%   74.9%   74.9%   74.9%   74.9%   74.9%   74.9%   74.9%   74.9%   74.9%   74.9%   74.9%   74.9%   74.9%   74.9%   74.9%   74.9%   74.9%   74.9%   74.9%   74.9%   74.9%   74.9%   74.9%   74.9%   74.9%   74.9%   74.9%   74.9%   74.9%   74.9%   74.9%   74.9%   74.9%   74.9%   74.9%   74.9%   74.9%   74.9%   74.9%   74.9%   74.9%   74.9%   74.9%   74.9%   74.9%   74.9%   74.9%   74.9%   74.9%   74.9%   74.9%   74.9%   74.9%   74.9%   74.9%   74.9%   74.9%   74.9%   74.9%   74.9%   74.9%   74.9%   74.9%   74.9%   74.9%   74.9%   74.9%   74.9%   74.9%   74.9%   74.9%   74.9%   74.9%   74.9%   74.9%   74.9%   74.9%   74.9%   74.9%   74.9%   74.9%   74.9%   74.9%   74.9%   74.9%   74.9%   74.9%   74.9%   74.9%   74.9%   74.9%   74.9%   74.9%   74.9%   74.9%   74.9%   74.9%   74.9%   74.9%   74.9%   74.9%   74.9%   74.9%   74.9%   74.9%   74.9%   74.9%   74.9%   74.9%   74.9%   74.9%   74.9%   74.9%   74.9%   74.9%   74.9%   74.9%   74.9%   74.9%   74.9%   74.9%   74.9%   74.9%   74.9%   74.9%   74.9%   74.9%   74.9%   74.9%   74.9%   74.9%   74.9%   74.9%   74.9 | Axis 3     |         |                                                                                                                                                                                                                                                                                                                                                                                                                                                                                                                                                                                                                                                                                                                                                                                                                                                                                                                                                                                                                                                                                                                                                                                                                                                                                                                                                                                                                                                                                                                                                                                                                                                                                                                                                                                                                                                                                                                                                                                                                                                                                                                                | 1,567,792.66                                       | 2,/80,156.28   | 4,214,913.00          | 7,398,695.00   | 37.2%          | 37.6%               |
| Sacroscopy   Sac |            |         | • • • • • • • • • • • • • • • • • • • •                                                                                                                                                                                                                                                                                                                                                                                                                                                                                                                                                                                                                                                                                                                                                                                                                                                                                                                                                                                                                                                                                                                                                                                                                                                                                                                                                                                                                                                                                                                                                                                                                                                                                                                                                                                                                                                                                                                                                                                                                                                                                        | 7 092 010 44                                       | 13 004 001 00  | 0<br>۵ ۵۵۵ کوت ۵۵     | 16 514 026 00  | 70 Q0/-        | 70 20/ <sub>-</sub> |
| 322   Village renewal and development   83,035,972.48   151,424,082.47   97,934,196.00   177,596,433.00   84.8%   85.39     323   Conservation and upgrading of the rural heritage   64,354,821.37   105,168,247.79   91,365,284.00   151,704,080.00   70.4%   69.39     331   Training and information   2,113,896.94   3,586,581.51   2,983,926.00   5,383,692.00   70.8%   66.69     341   Skills-acquisition and animation measure with a view to preparing and implementing a local development strategy   163,989,156.81   285,836,688.62   216,111,495.00   377,244,338.00   75.9%   75.89     411   Competitiveness   1,758,403.29   2,859,870.38   5,898,631.00   9,140,048.00   29.8%   31.39     412   Environment/land management   0   0   0   4,100,000.00   6,875,000.00       413   Quality of life/diversification   42,400,905.38   66,012,358.25   41,407,822.00   63,546,037.00   102.4%**   103.99     421   Implementing cooperation projects   226,984.40   435,454.41   5,039,979.00   8,293,068.00   5.1%   5.3%     421   Implementing cooperation projects   256,984.40   435,454.41   5,039,979.00   8,293,068.00   5.1%   5.3%     431   Running the LAG, skills acquisition, animation   4,511,691.65   6,911,817.55   10,056,068.00   15,591,321.00   44.9%   44.39     44.39   Tot Axis 4   48,927,984.72   76,219,500.59   66,502,500.00   103,445,474.00   73.6%   73.79     511   Technical assistance   3,048,803.44   6,126,720.52   4,701,798.00   9,403,596.00   64.8%   65.29     611   Complimentary direct payments   0   0   0   0   0   0   0   -   -                                                                                                                                                                                                                                                                                                                                                                                                                                                                                                                            |            |         |                                                                                                                                                                                                                                                                                                                                                                                                                                                                                                                                                                                                                                                                                                                                                                                                                                                                                                                                                                                                                                                                                                                                                                                                                                                                                                                                                                                                                                                                                                                                                                                                                                                                                                                                                                                                                                                                                                                                                                                                                                                                                                                                |                                                    |                |                       |                |                |                     |
| 323   Conservation and upgrading of the rural heritage   64,354,821.37   105,168,247.79   91,365,284.00   151,704,080.00   70.4%   69.5%                                                                                                                                                                                                                                                                                                                                                                                                                                                                                                                                                                                                                                                                                                                                                                                                                                                                                                                                                                                                                                                                                                                                                                                                                                                                                                                                                                                                                                                                                                                                                                                                                                                                                                                                                                                                                                                                                                                                                                                     |            |         |                                                                                                                                                                                                                                                                                                                                                                                                                                                                                                                                                                                                                                                                                                                                                                                                                                                                                                                                                                                                                                                                                                                                                                                                                                                                                                                                                                                                                                                                                                                                                                                                                                                                                                                                                                                                                                                                                                                                                                                                                                                                                                                                |                                                    |                |                       |                |                |                     |
| 331   Training and information   2,113,896.94   3,586,581.51   2,983,926.00   5,383,692.00   70.8%   66.69     341   Skills-acquisition and animation measure with a view to preparing and implementing a local development strategy   2,717,540.32   5,146,836.07   3,699,260.00   6,872,035.00   73.5%   74.9%     70t Axis 3   163,989,156.81   285,836,688.62   216,111,495.00   377,244,338.00   75.9%   75.8%     411   Competitiveness   1,758,403.29   2,859,870.38   5,898,631.00   9,140,048.00   29.8%   31.3%     412   Environment/land management   0   0   4,100,000.00   6,875,000.00   -   -     413   Quality of life/diversification   42,400,905.38   66,012,358.25   41,407,822.00   63,546,037.00   102.4%**   103.9%     421   Implementing cooperation projects   256,984.40   435,454.41   5,039,979.00   8,293,068.00   5.1%   5.3%     431   Running the LAG, skills acquisition, animation   4,511,691.65   6,911,817.55   10,056,068.00   15,591,321.00   44.9%   44.3%     Tot Axis 4   48,927,984.72   76,219,500.59   66,502,500.00   103,445,474.00   73.6%   73.79     TA   511   Technical assistance   3,048,803.44   6,126,720.52   4,701,798.00   9,403,596.00   64.8%   65.2%     611   Complimentary direct payments   0   0   0   0   -   -                                                                                                                                                                                                                                                                                                                                                                                                                                                                                                                                                                                                                                                                                                                                                                                                                                         |            |         |                                                                                                                                                                                                                                                                                                                                                                                                                                                                                                                                                                                                                                                                                                                                                                                                                                                                                                                                                                                                                                                                                                                                                                                                                                                                                                                                                                                                                                                                                                                                                                                                                                                                                                                                                                                                                                                                                                                                                                                                                                                                                                                                |                                                    |                |                       |                |                | 69.3%               |
| Skills-acquisition and animation measure with a view to preparing and implementing a local development strategy   2,717,540.32   5,146,836.07   3,699,260.00   6,872,035.00   73.5%   74.99                                                                                                                                                                                                                                                                                                                                                                                                                                                                                                                                                                                                                                                                                                                                                                                                                                                                                                                                                                                                                                                                                                                                                                                                                                                                                                                                                                                                                                                                                                                                                                                                                                                                                                                                                                                                                                                                                                                                  |            |         |                                                                                                                                                                                                                                                                                                                                                                                                                                                                                                                                                                                                                                                                                                                                                                                                                                                                                                                                                                                                                                                                                                                                                                                                                                                                                                                                                                                                                                                                                                                                                                                                                                                                                                                                                                                                                                                                                                                                                                                                                                                                                                                                |                                                    |                |                       |                |                | 66.6%               |
| Tot Axis 3         163,989,156.81         285,836,688.62         216,111,495.00         377,244,338.00         75.89           411 Competitiveness         1,758,403.29         2,859,870.38         5,898,631.00         9,140,048.00         29.8%         31.3%           412 Environment/land management         0         0         4,100,000.00         6,875,000.00         -           413 Quality of life/diversification         42,400,905.38         66,012,358.25         41,407,822.00         63,546,037.00         102.4%*** 103.9%           421 Implementing cooperation projects         256,984.40         435,454.41         5,039,979.00         8,293,068.00         5.1%         5.3%           44.90,905.38         6,911,817.55         10,056,068.00         15,591,321.00         44.9%         44.39           Tot Axis 4         48,927,984.72         76,219,500.59         66,502,500.00         103,445,474.00         73.6%         73.79                                                                                                                                                                                                                                                                                                                                                                                                                                                                                                                                                                                                                                                                                                                                                                                                                                                                                                                                                                                                                                                                                                                                                  |            |         |                                                                                                                                                                                                                                                                                                                                                                                                                                                                                                                                                                                                                                                                                                                                                                                                                                                                                                                                                                                                                                                                                                                                                                                                                                                                                                                                                                                                                                                                                                                                                                                                                                                                                                                                                                                                                                                                                                                                                                                                                                                                                                                                |                                                    |                |                       |                |                |                     |