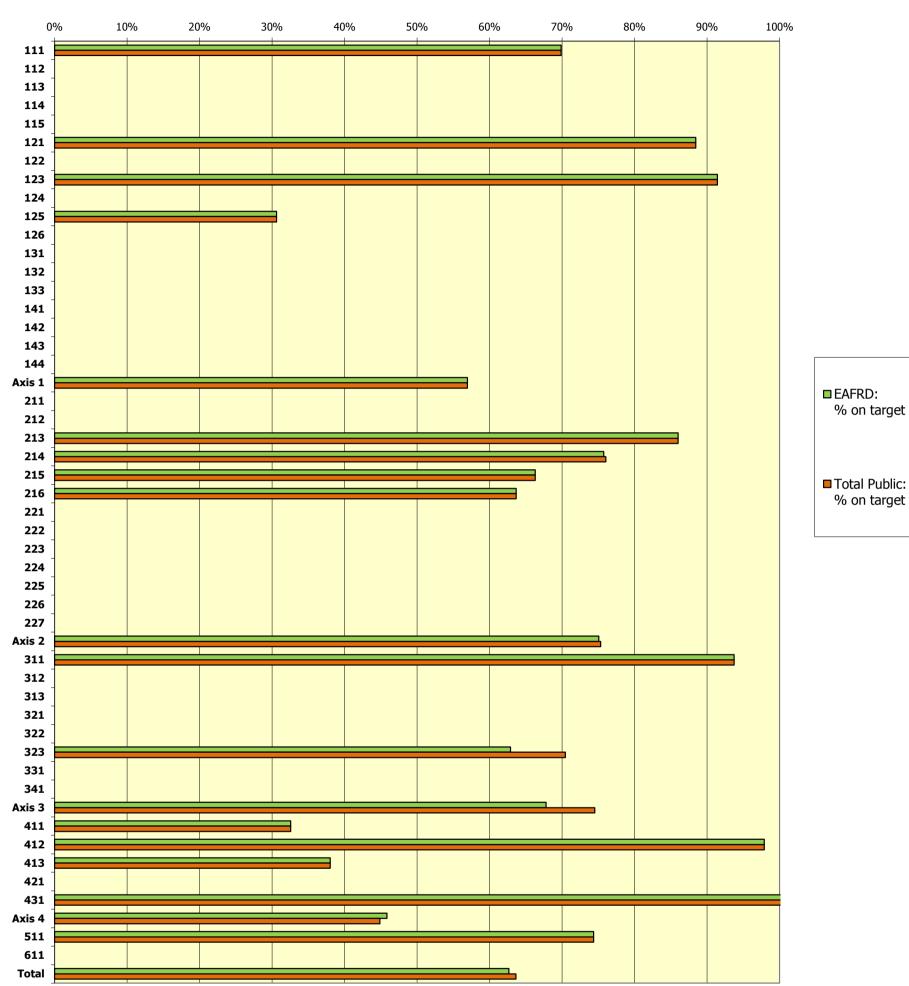

## State of the Total Public and EAFRD expenditure per measure (*updated on February 2014*)

| Axis       | Measure | Description                                                                                                                                   | Realised<br>2007-2008-2009-2010-2011-2012-2013 |                     | Programmed 2007-2013*             |                                      | EAFRD:      | Total<br>Public: |
|------------|---------|-----------------------------------------------------------------------------------------------------------------------------------------------|------------------------------------------------|---------------------|-----------------------------------|--------------------------------------|-------------|------------------|
|            |         |                                                                                                                                               | EAFRD                                          | Total Public        | EAFRD                             | Total Public                         | % on target | % on target      |
| Axis 1     | 111     | Vocational training and information actions                                                                                                   | 104,826.60                                     | 209,653.10          | 150,000.00                        | 300,000.00                           | 69.9%       | 69.9%            |
|            | 112     | Setting up of young farmers                                                                                                                   | 0                                              | 0                   | 0                                 | 0                                    | -           | -                |
|            | 113     | Early retirement                                                                                                                              | 0                                              | 0                   | 0                                 | 0                                    | -           | -                |
|            |         | Use of advisory services                                                                                                                      | 0                                              | 0                   | 0                                 | 0                                    | -           | -                |
|            |         | Setting up of management, relief and advisory services                                                                                        | 0                                              | 0                   | 0                                 | 0                                    | -           | -                |
|            |         | Modernisation of agricultural holdings                                                                                                        | 3,774,870.43                                   | 7,549,740.77        | 4,267,372.00                      | 8,534,744.00                         | 88.5%       | 88.5%            |
|            |         | Improvement of the economic value of forests                                                                                                  | 0                                              | 0                   | 0                                 | 0                                    | -           | -                |
|            |         | Adding value to agricultural and forestry products<br>Cooperation for development of new products, processes and tech-nologies                | 73,146.00                                      | 146,292.00          | 80,000.00                         | 160,000.00                           | 91.4%       | 91.4%            |
|            | 124     | in the agriculture and food sector and in the forestry sector<br>Infrastructure related to the development and adaptation of agricul-ture and | 0                                              | 0                   | 0                                 | 0                                    | -           | -                |
|            | 125     | forestry                                                                                                                                      | 1,615,366.32                                   | 3,230,732.62        | 5,278,117.00                      | 10,556,234.00                        | 30.6%       | 30.6%            |
|            | 126     | Restoring agricultural production potential                                                                                                   | 0                                              | 0                   | 0                                 | 0                                    | -           | -                |
|            | 131     | Meeting standards based on EU legislation                                                                                                     | 0                                              | 0                   | 0                                 | 0                                    | -           | -                |
|            | 132     | Participation of farmers in food quality schemes                                                                                              | 0                                              | 0                   | 0                                 | 0                                    | -           | -                |
|            | 133     | Information and promotion activities                                                                                                          | 0                                              | 0                   | 0                                 | 0                                    | -           | -                |
|            |         | Semi-subsistence farming                                                                                                                      | 0                                              | 0                   | 0                                 | 0                                    | -           | -                |
|            |         | Producer groups                                                                                                                               | 0                                              | 0                   | 0                                 | 0                                    | -           | -                |
|            |         | Providing farm advisory and extension services                                                                                                | 0                                              | 0                   | 0                                 | 0                                    | -           | -                |
|            | 144     | Holdings undergoing restructuring due to a reform of a common market<br>organisation                                                          | 0                                              | 0                   | 0                                 | 0                                    | -           | -                |
| Tot Axis 1 |         | Torganisation                                                                                                                                 | 5,568,209.35                                   | 11,136,418.49       | 9,775,489.00                      | 19,550,978.00                        | 57.0%       | 57.0%            |
|            | 211     | Natural handicap payments to farmers in mountain areas                                                                                        | 0                                              | 0                   | 0                                 | 0                                    | -           | -                |
| Axis 2     | 212     | Payments to farmers in areas with handicaps, other than mountain areas                                                                        | 0                                              | 0                   | 0                                 | 0                                    | -           | -                |
|            | 213     | Natura 2000 payments and payments linked to Directive 2000/60/EC                                                                              | 137,638.64                                     | 250,252.07          | 160,000.00                        | 290,909.00                           | 86.0%       | 86.0%            |
|            | 214     | Agri-environment payments                                                                                                                     | 3,783,260.45                                   | 6,904,746.48        | 4,994,000.00                      | 9,080,000.00                         | 75.8%       | 76.0%            |
|            | 215     | Animal welfare payments                                                                                                                       | 149,142.60                                     | 271,168.27          | 225,000.00                        | 409,091.00                           | 66.3%       | 66.3%            |
|            |         | Non-productive investments                                                                                                                    | 178,256.09                                     | 324,101.98          | 280,000.00                        | 509,091.00                           | 63.7%       | 63.7%            |
|            |         | First afforestation of agricultural land                                                                                                      | 0                                              | 0                   | 0                                 | 0                                    | -           | -                |
|            |         | First establishment of agroforestry systems on agricultural land                                                                              | 0                                              | 0                   | 0                                 | 0                                    | -           | -                |
|            |         | First afforestation of non-agricultural land                                                                                                  | 0                                              | 0                   | 0                                 | 0                                    | -           |                  |
|            |         | Natura 2000 payments                                                                                                                          | 0                                              | 0                   | 0                                 | 0                                    | -           |                  |
|            |         | Forest-environment payments                                                                                                                   | 0                                              | 0                   | 0                                 | 0                                    | -           | -                |
|            |         | Restoring forestry potential and introducing prevention actions                                                                               | 0                                              | 0                   | 0                                 | 0                                    | -           | -                |
| Tot Axis 2 | 227     | Non-productive investments                                                                                                                    | 4,248,297.78                                   | <b>7,750,268.80</b> | E 650 000 00                      | 10 280 001 00                        | 75.1%       | 75.3%            |
| TOLAXIS Z  | 311     | Diversification into non-agricultural activities                                                                                              | 634,503.68                                     | 1,269,007.33        | <b>5,659,000.00</b><br>677,000.00 | <b>10,289,091.00</b><br>1,354,000.00 |             | 93.7%            |
| Axis 3     |         | Support for business creation and development                                                                                                 | 0.000                                          | 1,203,007.33        | 0,7,000.00                        | 1,557,000.00<br>0                    | -           | -                |
|            | _       | Encouragement of tourism activities                                                                                                           | 0                                              | 0                   | 0                                 | 0                                    | -           | -                |
|            |         | Basic services for the economy and rural population                                                                                           | 0                                              | 0                   | 0                                 | 0                                    | -           | -                |
|            |         | Village renewal and development                                                                                                               | 0                                              | 0                   | 0                                 | 0                                    | -           | -                |
|            |         | Conservation and upgrading of the rural heritage                                                                                              | 2,247,249.53                                   | 4,494,498.97        | 3,573,620.00                      | 6,379,827.00                         | 62.9%       | 70.4%            |
|            | 331     | Training and information                                                                                                                      | 0                                              | 0                   | 0                                 | 0                                    | -           | -                |
|            |         | Skills-acquisition and animation measure with a view to preparing and implementing a local development strategy                               | 0                                              | 0                   | 0                                 | 0                                    | -           | -                |
| Tot Axis 3 |         |                                                                                                                                               | 2,881,753.21                                   | 5,763,506.30        | 4,250,620.00                      | 7,733,827.00                         | 67.8%       | 74.5%            |
| Axis 4     |         | Competitiveness                                                                                                                               | 195,336.03                                     | 355,156.43          | 600,000.00                        | 1,090,909.00                         |             | 32.6%            |
|            |         | Environment/land management                                                                                                                   | 180,978.98                                     | 241,305.29          | 184,842.00                        | 246,456.00                           |             | 97.9%            |
|            |         | Quality of life/diversification                                                                                                               | 642,766.83                                     | 1,168,666.95        | 1,690,000.00                      | 3,072,727.00                         | 38.0%       | 38.0%            |
|            |         | Implementing cooperation projects                                                                                                             | 0                                              | 0                   | 0                                 | 0                                    | -<br>-      | -<br>د. ب        |
|            | 431     | Running the LAG, skills acquisition, animation                                                                                                | 198,049.05                                     | 360,089.16          | 180,000.00                        | 327,273.00                           | 110.0%**    | 110.0%**         |
| Tot Axis 4 |         |                                                                                                                                               | 1,217,130.89                                   | 2,125,217.83        | 2,654,842.00                      | 4,737,365.00                         |             | <b>44.9%</b>     |
| TA         | 511     | Technical assistance                                                                                                                          | 516,613.50                                     | 1,033,226.87        | 694,904.00                        | 1,389,808.00                         | 74.3%       | 74.3%            |
|            | 611     | Complimentary direct payments                                                                                                                 |                                                | ~                   | _                                 | ~                                    |             |                  |

\* by the 31<sup>st</sup> of December 2013.

\*\* The expenditure rate is calculated on the basis of the latest available RDP budget allocations. For expenditure exceeding 100%, please note that a certain administrative time is required prior to update of the RDP budget figures.

## State of the EAFRD and Total public expenditure per measure (% realised vs. programmed)

(28/02/2014)

page 2