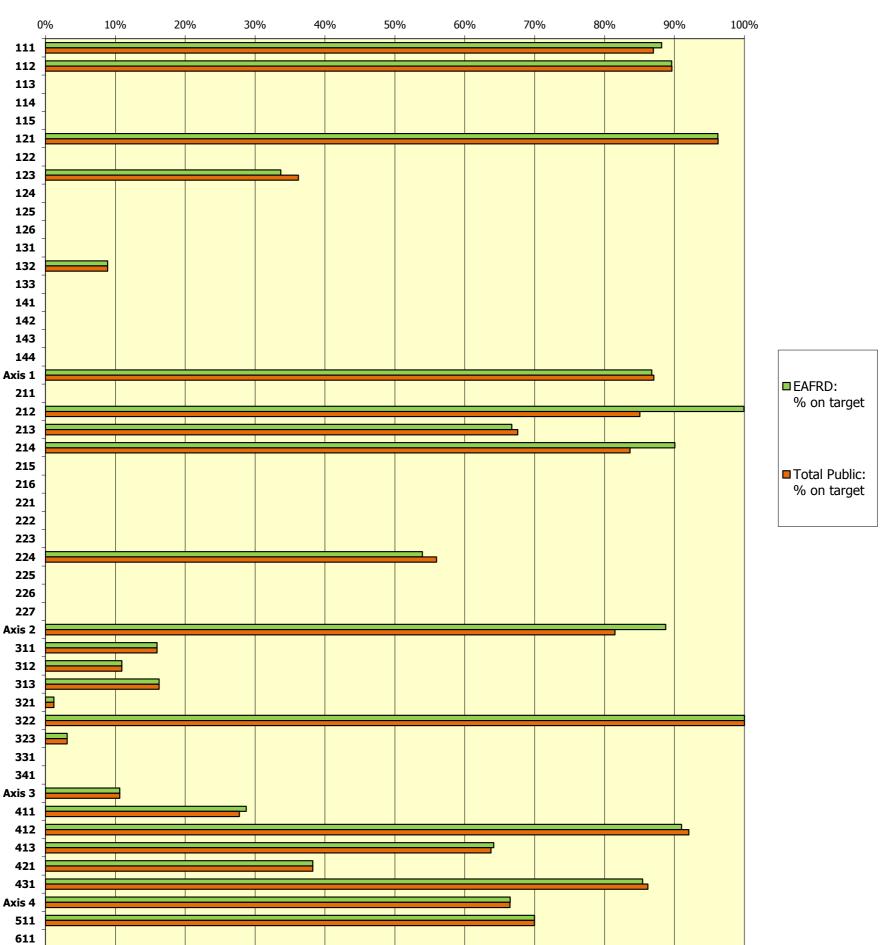

## State of the Total Public and EAFRD expenditure per measure (*updated on February 2014*)

| Axis       | Measure    | Description                                                                                                                                | Realised<br>2007-2008-2009-2010-2011-2012-<br>2013 |                            | Programmed 2007-2013* |                               | EAFRD:<br>% on | Total<br>Public: |
|------------|------------|--------------------------------------------------------------------------------------------------------------------------------------------|----------------------------------------------------|----------------------------|-----------------------|-------------------------------|----------------|------------------|
|            |            |                                                                                                                                            | EAFRD                                              | Total Public               | EAFRD                 | Total Public                  | target         | % on<br>target   |
| Axis 1     | 111        | Vocational training and information actions                                                                                                | 1,410,516.34                                       | 4,640,108.38               | 1,599,990.00          | 5,333,300.00                  | 88.2%          | 87.0%            |
|            | 112        | Setting up of young farmers                                                                                                                | 11,471,270.68                                      | 38,251,180.13              | 12,800,000.00         | 42,666,667.00                 | 89.6%          | 89.7%            |
|            | 113        | Early retirement                                                                                                                           | 0                                                  | 0                          | 0                     | 0                             | -              | -                |
|            | 114        | Use of advisory services                                                                                                                   | 0                                                  | 0                          | 0                     | 0                             | -              | -                |
|            | 115        | Setting up of management, relief and advisory services                                                                                     | 0                                                  | 0                          | 0                     | 0                             | -              | -                |
|            | 121        | Modernisation of agricultural holdings                                                                                                     | 43,255,562.34                                      | 144,188,297.51             | 44,950,000.00         | 149,833,333.00                | 96.2%          | 96.2%            |
|            | 122        | Improvement of the economic value of forests                                                                                               | 0                                                  | 0                          | 0                     | 0                             | -              | -                |
|            | 123        | Adding value to agricultural and forestry products                                                                                         | 2,693,018.66                                       | 9,654,177.19               | 8,000,000.00          | 26,666,667.00                 | 33.7%          | 36.2%            |
|            | 124        | Cooperation for development of new products, processes and tech-<br>nologies in the agriculture and food sector and in the forestry sector | 0                                                  | 0                          | 0                     | 0                             | -              | -                |
|            |            | Infrastructure related to the development and adaptation of agricul-ture<br>and forestry                                                   | 0                                                  | 0                          | 0                     | 0                             | -              | -                |
|            |            | Restoring agricultural production potential                                                                                                | 0                                                  | 0                          | 0                     | 0                             | -              | -                |
|            |            | Meeting standards based on EU legislation                                                                                                  | 0                                                  | 0                          | 0                     | 0                             | -              | -                |
|            |            | Participation of farmers in food quality schemes                                                                                           | 44,433.12                                          | 148,111.11                 | 500,010.00            | 1,666,700.00                  | 8.9%           | 8.9%             |
|            | 133        | Information and promotion activities                                                                                                       | 0                                                  | 0                          | 0                     | 0                             | -              | -                |
|            | 141        | Semi-subsistence farming                                                                                                                   | 0                                                  | 0                          | 0                     | 0                             | -              | -                |
|            |            | Producer groups                                                                                                                            | 0                                                  | 0                          | 0                     | 0                             | -              | -                |
|            | 143        | Providing farm advisory and extension services                                                                                             | 0                                                  | 0                          | 0                     | 0                             | -              | -                |
|            | 144        | Holdings undergoing restructuring due to a reform of a common market<br>organisation                                                       | 0                                                  | 0                          | 0                     | 0                             | -              | -                |
| Tot Axis 1 |            |                                                                                                                                            | 58,874,801.14                                      | 196,881,874.32             | 67,850,000.00         | 226,166,667.00                | 86.8%          | 87.1%            |
|            | 211        | Natural handicap payments to farmers in mountain areas                                                                                     | 0                                                  | 0                          | 0                     | 0                             | -              | -                |
| Axis 2     | 212        | Payments to farmers in areas with handicaps, other than mountain areas                                                                     | 23,190,388.67                                      | 55,806,247.43              | 23,204,890.00         | 65,619,560.00                 | 99.9%          | 85.0%            |
|            | 213        | Natura 2000 payments and payments linked to Directive 2000/60/EC                                                                           | 1,159,304.88                                       | 4,561,370.69               | 1,737,200.00          | 6,748,800.00                  | 66.7%          | 67.6%            |
|            | 214        | Agri-environment payments                                                                                                                  | 93,668,206.14                                      | 199,302,516.51             | 103,994,270.00        | 238,243,940.00                | 90.1%          | 83.7%            |
|            | 215        | Animal welfare payments                                                                                                                    | 0                                                  | 0                          | 0                     | 0                             | -              | -                |
|            | 216        | Non-productive investments                                                                                                                 | 0                                                  | 0                          | 4,000,000.00          | 8,000,000.00                  | 0.0%           | 0.0%             |
|            |            | First afforestation of agricultural land                                                                                                   | 0                                                  | 0                          | 0                     | 0                             | -              | -                |
|            |            | First establishment of agroforestry systems on agricultural land                                                                           | 0                                                  | 0                          | 0                     | 0                             | -              | -                |
|            | 223        | First afforestation of non-agricultural land                                                                                               | 0                                                  | 0                          | 0                     | 0                             | -              | -                |
|            |            | Natura 2000 payments                                                                                                                       | 47,044.05                                          | 180,620.58                 | 87,210.00             | 322,840.00                    | 53.9%          | 55.9%            |
|            | 225        | Forest-environment payments                                                                                                                | 0                                                  | 0                          | 0                     | 0                             | -              | -                |
|            |            | Restoring forestry potential and introducing prevention actions                                                                            | 0                                                  | 0                          | 0                     | 0                             | -              | -                |
|            | 227        | Non-productive investments                                                                                                                 | 0                                                  | 0                          | 0                     | 0                             | -              | -                |
| Tot Axis 2 |            |                                                                                                                                            | 118,064,943.74                                     | 259,850,755.21             | 133,023,570.00        | 318,935,140.00                | 88.8%          | 81.5%            |
| Axis 3     | 311<br>312 | Diversification into non-agricultural activities<br>Support for business creation and development                                          | 272,169.82<br>656,440.89                           | 544,339.51<br>1,312,881.78 | 1,702,654.00          | 3,405,308.00                  | 16.0%<br>10.9% | 16.0%<br>10.9%   |
|            |            | Encouragement of tourism activities                                                                                                        | 693,366.35                                         | 1,312,881.78               | 4,260,000.00          | 12,000,000.00<br>8,520,000.00 | 10.9%          | 10.9%            |
|            |            | Basic services for the economy and rural population                                                                                        | 12,038.70                                          | 24,077.40                  | 1,000,000.00          | 2,000,000.00                  | 16.3%          | 16.3%            |
|            | 321        | Village renewal and development                                                                                                            | 96,563.35                                          | 193,126.69                 | 96,564.00             | 193,128.00                    | 1.2%           | 1.2%             |
|            | 323        | Conservation and upgrading of the rural heritage                                                                                           | 140,601.79                                         | 281,203.55                 | 4,500,000.00          | 9,000,000.00                  | 3.1%           | 3.1%             |
|            | 331        | Training and information                                                                                                                   | 110,0011/9                                         | 0                          | 7,379.00              | 14,758.00                     | 0.0%           | 0.0%             |
|            | 341        | Skills-acquisition and animation measure with a view to preparing and implementing a local development strategy                            | 0                                                  | 0                          | 0                     | 0                             | -              | -                |
| Tot Axis 3 |            |                                                                                                                                            | 1,871,180.90                                       | 3,742,361.46               | 17,566,597.00         | 35,133,194.00                 | 10.7%          | 10.7%            |
| Axis 4     | 411        | Competitiveness                                                                                                                            | 301,807.10                                         | 582,537.11                 | 1,050,000.00          | 2,100,000.00                  | 28.7%          | 27.7%            |
|            | 412        | Environment/land management                                                                                                                | 955,545.67                                         | 1,933,126.34               | 1,050,000.00          | 2,100,000.00                  | 91.0%          | 92.1%            |
|            | 413        | Quality of life/diversification                                                                                                            | 3,690,003.69                                       | 7,335,112.24               | 5,753,500.00          | 11,507,000.00                 | 64.1%          | 63.7%            |
|            | 421        | Implementing cooperation projects                                                                                                          | 325,119.76                                         | 650,239.16                 | 850,000.00            | 1,700,000.00                  | 38.2%          | 38.2%            |
|            | 431        | Running the LAG, skills acquisition, animation                                                                                             | 2,318,219.73                                       | 4,675,873.34               | 2,712,500.00          | 5,425,000.00                  | 85.5%          | 86.2%            |
| Tot Axis 4 |            |                                                                                                                                            | 7,590,695.95                                       | 15,176,888.19              | 11,416,000.00         | 22,832,000.00                 | 66.5%          | 66.5%            |
| TA         | 511        | Technical assistance                                                                                                                       | 2,385,990.60                                       | 4,771,979.26               | 3,410,320.00          | 6,820,640.00                  | 70.0%          | 70.0%            |
|            | 611        | Complimentary direct payments                                                                                                              | 0                                                  | 0                          | 0                     | 0                             | -              | -                |
|            |            |                                                                                                                                            |                                                    |                            |                       |                               |                |                  |

## State of the EAFRD and Total public expenditure per measure (% realised vs. programmed)

(28/02/2014)

Total