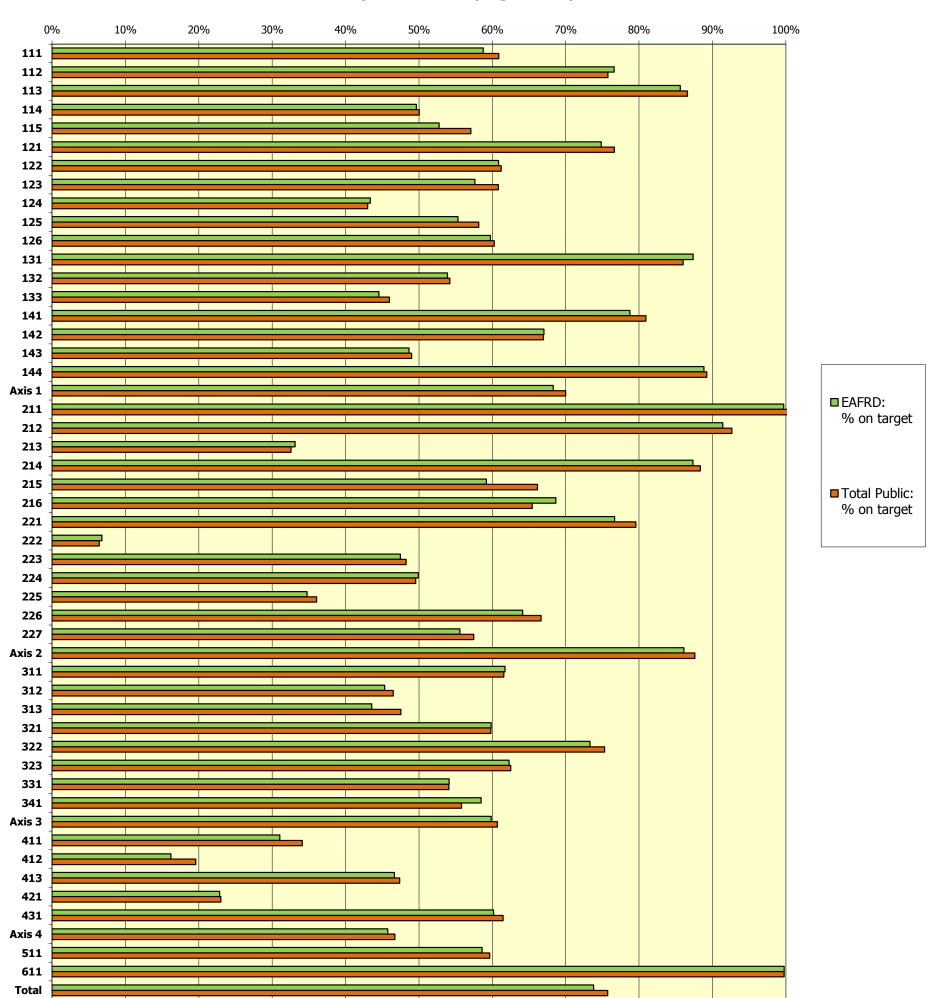

## State of the Total Public and EAFRD expenditure per measure (updated on February 2014)

| 111   Vacabend tearing and information actions   55,51,211.13   37,973,23,500.49   497,313,157.00   1,599,33,900.00   59,80%   132   2017   2017   2017   2017   2017   2017   2017   2017   2017   2017   2017   2017   2017   2017   2017   2017   2017   2017   2017   2017   2017   2017   2017   2017   2017   2017   2017   2017   2017   2017   2017   2017   2017   2017   2017   2017   2017   2017   2017   2017   2017   2017   2017   2017   2017   2017   2017   2017   2017   2017   2017   2017   2017   2017   2017   2017   2017   2017   2017   2017   2017   2017   2017   2017   2017   2017   2017   2017   2017   2017   2017   2017   2017   2017   2017   2017   2017   2017   2017   2017   2017   2017   2017   2017   2017   2017   2017   2017   2017   2017   2017   2017   2017   2017   2017   2017   2017   2017   2017   2017   2017   2017   2017   2017   2017   2017   2017   2017   2017   2017   2017   2017   2017   2017   2017   2017   2017   2017   2017   2017   2017   2017   2017   2017   2017   2017   2017   2017   2017   2017   2017   2017   2017   2017   2017   2017   2017   2017   2017   2017   2017   2017   2017   2017   2017   2017   2017   2017   2017   2017   2017   2017   2017   2017   2017   2017   2017   2017   2017   2017   2017   2017   2017   2017   2017   2017   2017   2017   2017   2017   2017   2017   2017   2017   2017   2017   2017   2017   2017   2017   2017   2017   2017   2017   2017   2017   2017   2017   2017   2017   2017   2017   2017   2017   2017   2017   2017   2017   2017   2017   2017   2017   2017   2017   2017   2017   2017   2017   2017   2017   2017   2017   2017   2017   2017   2017   2017   2017   2017   2017   2017   2017   2017   2017   2017   2017   2017   2017   2017   2017   2017   2017   2017   2017   2017   2017   2017   2017   2017   2017   2017   2017   2017   2017   2017   2017   2017   2017   2017   2017   2017   2017   2017   2017   2017   2017   2017   2017   2017   2017   2017   2017   2017   2017   2017   2017   2017   2017   2017   2017   2017   2017   2017      | Axis       | Measure | Description                                                            | Realised<br>2007-2008-2009-2010-2011-2012-2013 |                   | Programmed 2007-2013* |                   | EAFRD:      | Total<br>Public: |
|--------------------------------------------------------------------------------------------------------------------------------------------------------------------------------------------------------------------------------------------------------------------------------------------------------------------------------------------------------------------------------------------------------------------------------------------------------------------------------------------------------------------------------------------------------------------------------------------------------------------------------------------------------------------------------------------------------------------------------------------------------------------------------------------------------------------------------------------------------------------------------------------------------------------------------------------------------------------------------------------------------------------------------------------------------------------------------------------------------------------------------------------------------------------------------------------------------------------------------------------------------------------------------------------------------------------------------------------------------------------------------------------------------------------------------------------------------------------------------------------------------------------------------------------------------------------------------------------------------------------------------------------------------------------------------------------------------------------------------------------------------------------------------------------------------------------------------------------------------------------------------------------------------------------------------------------------------------------------------------------------------------------------------------------------------------------------------------------------------------------------------|------------|---------|------------------------------------------------------------------------|------------------------------------------------|-------------------|-----------------------|-------------------|-------------|------------------|
| 132   Setting or of young formers                                                                                                                                                                                                                                                                                                                                                                                                                                                                                                                                                                                                                                                                                                                                                                                                                                                                                                                                                                                                                                                                                                                                                                                                                                                                                                                                                                                                                                                                                                                                                                                                                                                                                                                                                                                                                                                                                                                                                                                                                                                                                              |            |         |                                                                        | EAFRD                                          | Total Public      | EAFRD                 | Total Public      | % on target | % on target      |
| 113                                                                                                                                                                                                                                                                                                                                                                                                                                                                                                                                                                                                                                                                                                                                                                                                                                                                                                                                                                                                                                                                                                                                                                                                                                                                                                                                                                                                                                                                                                                                                                                                                                                                                                                                                                                                                                                                                                                                                                                                                                                                                                                            |            | 111     | Vocational training and information actions                            | 556,561,211.83                                 | 974,023,090.49    | 947,013,157.00        | 1,599,928,390.00  | 58.8%       | 60.9%            |
| 114   Abort of wintersy services   98,200,876.47   109,498.67.1.5   197,998.811.00   338,464.512.00   49,7%                                                                                                                                                                                                                                                                                                                                                                                                                                                                                                                                                                                                                                                                                                                                                                                                                                                                                                                                                                                                                                                                                                                                                                                                                                                                                                                                                                                                                                                                                                                                                                                                                                                                                                                                                                                                                                                                                                                                                                                                                    |            | 112     | Setting up of young farmers                                            | 2,176,803,680.55                               | 3,653,901,625.72  | 2,841,191,787.00      | 4,822,187,991.00  | 76.6%       | 75.8%            |
| 115   Settings of management, refer and abhorary services   26,469,666.07   4,14(9,121.05   59,307,560.00   75,066,790.00   72,966,790.00   72,966,790.00   72,966,790.00   72,966,790.00   72,966,790.00   72,966,790.00   72,966,790.00   72,966,790.00   72,966,790.00   72,966,790.00   72,966,790.00   72,966,790.00   72,966,790.00   72,966,790.00   72,966,790.00   72,966,790.00   72,966,790.00   72,966,790.00   72,966,790.00   72,966,790.00   72,966,790.00   72,966,790.00   72,966,790.00   72,966,790.00   72,966,790.00   72,966,790.00   72,966,790.00   72,966,790.00   72,966,790.00   72,966,790.00   72,966,790.00   72,966,790.00   72,966,790.00   72,966,790.00   72,966,790.00   72,966,790.00   72,966,790.00   72,966,790.00   72,966,790.00   72,966,790.00   72,966,790.00   72,966,790.00   72,966,790.00   72,966,790.00   72,966,790.00   72,966,790.00   72,966,790.00   72,966,790.00   72,966,790.00   72,966,790.00   72,966,790.00   72,966,790.00   72,966,790.00   72,966,790.00   72,966,790.00   72,966,790.00   72,966,790.00   72,966,790.00   72,966,790.00   72,966,790.00   72,966,790.00   72,966,790.00   72,966,790.00   72,966,790.00   72,966,790.00   72,966,790.00   72,966,790.00   72,966,790.00   72,966,790.00   72,966,790.00   72,966,790.00   72,966,790.00   72,966,790.00   72,966,790.00   72,966,790.00   72,966,790.00   72,966,790.00   72,966,790.00   72,966,790.00   72,966,790.00   72,966,790.00   72,966,790.00   72,966,790.00   72,966,790.00   72,966,790.00   72,966,790.00   72,966,790.00   72,966,790.00   72,966,790.00   72,966,790.00   72,966,790.00   72,966,790.00   72,966,790.00   72,966,790.00   72,966,790.00   72,966,790.00   72,966,790.00   72,966,790.00   72,966,790.00   72,966,790.00   72,966,790.00   72,966,790.00   72,966,790.00   72,966,790.00   72,966,790.00   72,966,790.00   72,966,790.00   72,966,790.00   72,966,790.00   72,966,790.00   72,966,790.00   72,966,790.00   72,966,790.00   72,966,790.00   72,966,790.00   72,966,790.00   72,966,790.00   72,966,790.00   72,966,790.00   72,966,790.00      |            | 113     | Early retirement                                                       | 2,132,590,119.70                               | 3,064,930,307.25  | 2,490,950,215.00      | 3,538,693,527.00  | 85.6%       | 86.6%            |
| 124   Modernation of agricultural relatings   6,711,53,797.00   14,95,53,339.04   11,155,597,760.00   18,390,313,233.00   74,940,     125   Adding value to agricultural and beneaty products   1,102,77,081.55   5,147,45,715   5,539,559,622.00   8,846,895,550.00   57,646,     126   Corporation for development of reversification, processes and rech onlying in the agricultural and food sector and in the forestly sector   128,174,117.05   220,433,669.00   25,947,220.00   53,799,380.00   53,796,     126   Indistricture resides to the development and adaptation of agricultural and food sector and in the forestly sector   128,174,117.05   220,433,669.00   25,947,220.00   73,736,084,981.00   53,379,     126   Relations agricultural and food sector and in the forestly sector   100,071,570,112.00   4,489,940,91.84   4,789,722,402.00   73,136,084,941.00   53,379,     127   Sectoring agricultural and adaptation of agricultural and sector   100,071,570,112.00   60,13,432,127.0   60,13,423,127.0   60,147,231.00   100,097,737,00   07,495.112.112.112.112.112.112.112.112.112.11                                                                                                                                                                                                                                                                                                                                                                                                                                                                                                                                                                                                                                                                                                                                                                                                                                                                                                                                                                                                           |            | 114     | Use of advisory services                                               | 98,320,876.47                                  | 169,488,261.35    | 197,958,811.00        | 338,640,512.00    | 49.7%       | 50.0%            |
| 122   Improvement of the economic value of freets   224,818,021.43   338,818,93.61.57   369,358,077.00   595,100.42.10,0   50.99%   124   Adding value to apricultural and freets young products   3,192,677,081.55   5,147,457.55   5,359,950.20   6,846,829,554.00   57,69%   224,637,230   225,579,306.00   34.9%   125   Imformation and parallel production growth and adaptation of dorsol start of freets   3,126,174,171.55   124,174,171.55   124,174,171.55   124,174,171.55   124,174,171.55   124,174,171.55   124,174,171.55   124,174,171.55   124,174,171.55   124,174,171.55   124,174,171.55   124,174,171.55   124,174,171.55   124,174,171.55   124,174,171.55   124,174,171.55   124,174,171.55   124,174,171.55   124,174,171.55   124,174,171.55   124,174,171.55   124,174,171.55   124,174,171.55   124,174,171.55   124,174,171.55   124,174,171.55   124,174,171.55   124,174,171.55   124,174,171.55   124,174,171.55   124,174,171.55   124,174,171.55   124,174,171.55   124,174,171.55   124,174,171.55   124,174,171.55   124,174,171.55   124,174,171.55   124,174,171.55   124,174,171.55   124,174,171.55   124,174,171.55   124,174,171.55   124,174,171.55   124,174,171.55   124,174,171.55   124,174,171.55   124,174,171.55   124,174,171.55   124,174,171.55   124,174,171.55   124,174,174.55   124,174,174.55   124,174,174.55   124,174,174.55   124,174,174.55   124,174,174.55   124,174,174.55   124,174,174.55   124,174,174.55   124,174,174.55   124,174,174.55   124,174,174.55   124,174.55   124,174.55   124,174.55   124,174.55   124,174.55   124,174.55   124,174.55   124,174.55   124,174.55   124,174.55   124,174.55   124,174.55   124,174.55   124,174.55   124,174.55   124,174.55   124,174.55   124,174.55   124,174.55   124,174.55   124,174.55   124,174.55   124,174.55   124,174.55   124,174.55   124,174.55   124,174.55   124,174.55   124,174.55   124,174.55   124,174.55   124,174.55   124,174.55   124,174.55   124,174.55   124,174.55   124,174.55   124,174.55   124,174.55   124,174.55   124,174.55   124,174.55   124,174.55   124,174.5   |            | 115     | Setting up of management, relief and advisory services                 | 26,540,966.07                                  | 43,419,212.09     | 50,307,450.00         | 76,068,793.00     | 52.8%       | 57.1%            |
| 123                                                                                                                                                                                                                                                                                                                                                                                                                                                                                                                                                                                                                                                                                                                                                                                                                                                                                                                                                                                                                                                                                                                                                                                                                                                                                                                                                                                                                                                                                                                                                                                                                                                                                                                                                                                                                                                                                                                                                                                                                                                                                                                            |            | 121     | Modernisation of agricultural holdings                                 | 8,711,523,797.82                               | 14,095,343,987.45 | 11,635,987,745.00     | 18,390,313,233.00 | 74.9%       | 76.6%            |
| 124   Composition for development of new products, processes and technologies in the agriculture and dos descriptions are consistent and in the forest years of control of the composition of agricultural production of agricultural and adaptation of agricultural and adaptation of agricultural and adaptation of agricultural production proteins and adaptation of agricultural production and adaptation of agricultural production and adaptation and adaptation of agricultural production and adaptation and adaptati   |            | 122     | Improvement of the economic value of forests                           | 224,818,021.43                                 | 358,180,561.57    | 369,358,077.00        | 585,108,421.00    | 60.9%       | 61.2%            |
| 126   Indiagonal method sector and in the ficestry sector   150,177,1755   259,731,050570   259,731,050570   259,731,050570   259,741,05050   259,741,05050   259,741,05050   259,741,05050   259,741,05050   259,741,05050   259,741,05050   259,741,05050   259,741,05050   259,741,05050   259,741,05050   259,741,05050   259,741,05050   259,741,05050   259,741,05050   259,741,05050   259,741,05050   259,741,05050   259,741,05050   259,741,05050   259,741,05050   259,741,05050   259,741,05050   259,741,05050   259,741,05050   259,741,05050   259,741,05050   259,741,05050   259,741,05050   259,741,05050   259,741,05050   259,741,05050   259,741,05050   259,741,05050   259,741,05050   259,741,05050   259,741,05050   259,741,05050   259,741,05050   259,741,05050   259,741,05050   259,741,05050   259,741,05050   259,741,05050   259,741,05050   259,741,05050   259,741,05050   259,741,05050   259,741,05050   259,741,05050   259,741,05050   259,741,05050   259,741,05050   259,741,05050   259,741,05050   259,741,05050   259,741,05050   259,741,05050   259,741,05050   259,741,05050   259,741,05050   259,741,05050   259,741,05050   259,741,05050   259,741,05050   259,741,05050   259,741,05050   259,741,05050   259,741,05050   259,741,05050   259,741,05050   259,741,05050   259,741,05050   259,741,05050   259,741,05050   259,741,05050   259,741,05050   259,741,05050   259,741,05050   259,741,05050   259,741,05050   259,741,05050   259,741,05050   259,741,05050   259,741,05050   259,741,05050   259,741,05050   259,741,05050   259,741,05050   259,741,05050   259,741,05050   259,741,05050   259,741,05050   259,741,05050   259,741,05050   259,741,05050   259,741,05050   259,741,05050   259,741,05050   259,741,05050   259,741,05050   259,741,05050   259,741,05050   259,741,05050   259,741,05050   259,741,05050   259,741,05050   259,741,05050   259,741,05050   259,741,05050   259,741,05050   259,741,05050   259,741,05050   259,741,05050   259,741,05050   259,741,05050   259,741,05050   259,741,05050   259,741,05050   259,741,05050    |            | 123     | Adding value to agricultural and forestry products                     | 3,192,677,081.55                               | 5,147,246,571.55  | 5,539,959,622.00      | 8,464,829,554.00  | 57.6%       | 60.8%            |
| Texas   Texa   |            | 124     | nologies in the agriculture and food sector and in the forestry sector | 128,174,117.95                                 | 230,433,669.40    | 295,443,728.00        | 535,799,306.00    | 43.4%       | 43.0%            |
| 131   Netting standards based on CLI legislation   60.113,878.44   92,723,518.67   19,147.251.00   106,987,379.00   87.4%     132   Participation of farmers in foot quality schemes   70,632,017.74   120,555,231.65   19,147.251.00   222,365,666.00   53.9%     143   Semi-absoletore farmina   61,558,027.62   813,649,556.70   107,279,635.00   317,779,117.00   41,55%     144   Semi-absoletore farmina   61,538,565.70   813,649,556.70   813,649,556.70   813,649,556.70   813,649,556.70   813,649,556.70   813,649,556.70   813,649,556.70   813,649,556.70   813,649,556.70   812,649,640   81,649   81,649   81,649   81,649   81,649   81,649   81,649   81,649   81,649   81,649   81,649   81,649   81,649   81,649   81,649   81,649   81,649   81,649   81,649   81,649   81,649   81,649   81,649   81,649   81,649   81,649   81,649   81,649   81,649   81,649   81,649   81,649   81,649   81,649   81,649   81,649   81,649   81,649   81,649   81,649   81,649   81,649   81,649   81,649   81,649   81,649   81,649   81,649   81,649   81,649   81,649   81,649   81,649   81,649   81,649   81,649   81,649   81,649   81,649   81,649   81,649   81,649   81,649   81,649   81,649   81,649   81,649   81,649   81,649   81,649   81,649   81,649   81,649   81,649   81,649   81,649   81,649   81,649   81,649   81,649   81,649   81,649   81,649   81,649   81,649   81,649   81,649   81,649   81,649   81,649   81,649   81,649   81,649   81,649   81,649   81,649   81,649   81,649   81,649   81,649   81,649   81,649   81,649   81,649   81,649   81,649   81,649   81,649   81,649   81,649   81,649   81,649   81,649   81,649   81,649   81,649   81,649   81,649   81,649   81,649   81,649   81,649   81,649   81,649   81,649   81,649   81,649   81,649   81,649   81,649   81,649   81,649   81,649   81,649   81,649   81,649   81,649   81,649   81,649   81,649   81,649   81,649   81,649   81,649   81,649   81,649   81,649   81,649   81,649   81,649   81,649   81,649   81,649   81,649   81,649   81,649   81,649   81,649   81,649   81,649   81,649   81,649   81   |            | 125     | and forestry                                                           |                                                |                   |                       |                   |             | 58.1%            |
| 132   Interception of famers in find quality schemes                                                                                                                                                                                                                                                                                                                                                                                                                                                                                                                                                                                                                                                                                                                                                                                                                                                                                                                                                                                                                                                                                                                                                                                                                                                                                                                                                                                                                                                                                                                                                                                                                                                                                                                                                                                                                                                                                                                                                                                                                                                                           |            |         |                                                                        |                                                |                   |                       |                   |             | 60.3%            |
| 133   Information and promotion activities                                                                                                                                                                                                                                                                                                                                                                                                                                                                                                                                                                                                                                                                                                                                                                                                                                                                                                                                                                                                                                                                                                                                                                                                                                                                                                                                                                                                                                                                                                                                                                                                                                                                                                                                                                                                                                                                                                                                                                                                                                                                                     |            |         |                                                                        |                                                |                   |                       |                   |             | 86.0%            |
| 141   Semi-subsistence faming                                                                                                                                                                                                                                                                                                                                                                                                                                                                                                                                                                                                                                                                                                                                                                                                                                                                                                                                                                                                                                                                                                                                                                                                                                                                                                                                                                                                                                                                                                                                                                                                                                                                                                                                                                                                                                                                                                                                                                                                                                                                                                  |            |         |                                                                        |                                                |                   |                       |                   |             | 54.2%            |
| 14.2 Producing groups                                                                                                                                                                                                                                                                                                                                                                                                                                                                                                                                                                                                                                                                                                                                                                                                                                                                                                                                                                                                                                                                                                                                                                                                                                                                                                                                                                                                                                                                                                                                                                                                                                                                                                                                                                                                                                                                                                                                                                                                                                                                                                          |            |         |                                                                        |                                                |                   |                       |                   |             | 46.0%            |
| 143   Providing farm ariskosy and extension services   7,673,103.62   8,963,432.52   15,773,438.00   18,295,694.00   48,6%   144   144   144   144   144   144   144   144   144   144   144   144   144   144   144   144   144   144   144   144   144   144   144   144   144   144   144   144   144   144   144   144   144   144   144   144   144   144   144   144   144   144   144   144   144   144   144   144   144   144   144   144   144   144   144   144   144   144   144   144   144   144   144   144   144   144   144   144   144   144   144   144   144   144   144   144   144   144   144   144   144   144   144   144   144   144   144   144   144   144   144   144   144   144   144   144   144   144   144   144   144   144   144   144   144   144   144   144   144   144   144   144   144   144   144   144   144   144   144   144   144   144   144   144   144   144   144   144   144   144   144   144   144   144   144   144   144   144   144   144   144   144   144   144   144   144   144   144   144   144   144   144   144   144   144   144   144   144   144   144   144   144   144   144   144   144   144   144   144   144   144   144   144   144   144   144   144   144   144   144   144   144   144   144   144   144   144   144   144   144   144   144   144   144   144   144   144   144   144   144   144   144   144   144   144   144   144   144   144   144   144   144   144   144   144   144   144   144   144   144   144   144   144   144   144   144   144   144   144   144   144   144   144   144   144   144   144   144   144   144   144   144   144   144   144   144   144   144   144   144   144   144   144   144   144   144   144   144   144   144   144   144   144   144   144   144   144   144   144   144   144   144   144   144   144   144   144   144   144   144   144   144   144   144   144   144   144   144   144   144   144   144   144   144   144   144   144   144   144   144   144   144   144   144   144   144   144   144   144   144   144   144   144   144   144   144   144   144   144   144     |            |         |                                                                        | 635,895,027.62                                 |                   | 807,261,637.00        | 1,005,160,004.00  |             | 80.9%            |
| Tot Axis 1   Tot Axis 2   Tot Axis 3   Tot Axis 1   Tot Axis 1   Tot Axis 1   Tot Axis 2   Tot Axis 3   Tot Axis 3   Tot Axis 3   Tot Axis 4   Tot Axis 5   Tot   |            |         |                                                                        |                                                |                   |                       |                   |             | 67.0%            |
| Tot Axis 1  Tot Axis 2  Tot Axis 3  Tot Axis 3  Tot Axis 3  Tot Axis 4  Tot Axis 5  Tot Axis 5  Tot Axis 5  Tot Axis 5  Tot Axis 6  Tot Axis 6  Tot Axis 7  Tot Axis 7  Tot Axis 7  Tot Axis 7  Tot Axis 8  Tot Axis 9  Tot Ax |            |         | ,                                                                      | 7,673,103.62                                   | 8,963,432.52      | 15,773,438.00         | 18,295,604.00     | 48.6%       | 49.0%            |
| Page                                                                                                                                                                                                                                                                                                                                                                                                                                                                                                                                                                                                                                                                                                                                                                                                                                                                                                                                                                                                                                                                                                                                                                                                                                                                                                                                                                                                                                                                                                                                                                                                                                                                                                                                                                                                                                                                                                                                                                                                                                                                                                                           |            |         |                                                                        |                                                |                   |                       |                   |             | 89.2%            |
| Payments to farmers in areas with handicaps, other than mountain areas   6,853,772,594.43   11,373,442,684.85   7,496,925,360.00   12,274,374,203.00   91.4%                                                                                                                                                                                                                                                                                                                                                                                                                                                                                                                                                                                                                                                                                                                                                                                                                                                                                                                                                                                                                                                                                                                                                                                                                                                                                                                                                                                                                                                                                                                                                                                                                                                                                                                                                                                                                                                                                                                                                                   | Tot Axis 1 |         |                                                                        |                                                |                   |                       |                   |             | 70.0%            |
| Page                                                                                                                                                                                                                                                                                                                                                                                                                                                                                                                                                                                                                                                                                                                                                                                                                                                                                                                                                                                                                                                                                                                                                                                                                                                                                                                                                                                                                                                                                                                                                                                                                                                                                                                                                                                                                                                                                                                                                                                                                                                                                                                           | Axis 2     | 211     | Natural handicap payments to farmers in mountain areas                 | 6,707,692,083.44                               | 11,791,749,354.64 | 6,725,472,031.00      | 11,681,397,058.00 | 99.7%       | 100.9%**         |
| Page                                                                                                                                                                                                                                                                                                                                                                                                                                                                                                                                                                                                                                                                                                                                                                                                                                                                                                                                                                                                                                                                                                                                                                                                                                                                                                                                                                                                                                                                                                                                                                                                                                                                                                                                                                                                                                                                                                                                                                                                                                                                                                                           |            |         |                                                                        |                                                |                   |                       |                   |             | 92.7%            |
| Page      |            |         |                                                                        |                                                |                   |                       |                   |             | 32.6%            |
| Page      |            |         |                                                                        |                                                |                   |                       |                   |             | 88.3%            |
| Page                                                                                                                                                                                                                                                                                                                                                                                                                                                                                                                                                                                                                                                                                                                                                                                                                                                                                                                                                                                                                                                                                                                                                                                                                                                                                                                                                                                                                                                                                                                                                                                                                                                                                                                                                                                                                                                                                                                                                                                                                                                                                                                           |            |         |                                                                        |                                                |                   |                       |                   |             | 66.2%            |
| Proceedings   First establishment of agroforestry systems on agricultural land   776,928.972   946,089.15   10,702,163.00   14,742,871.00   6.8%     223   First afforestation of non-agricultural land   121,837,036.00   192,062,182.15   256,557,352.00   397,964,012.00   47.5%     224   Natura 2000 payments   37,398,254.56   48,696,321.04   74,932,628.00   99,247,238.00   499,%     225   Forest-environment payments   46,717,347.70   85,565,611.05   134,415,478.00   237,432,203.00   34.8%     226   Restoring forestry potential and introducing prevention actions   1,040,373,192.78   1,652,002,140.66   1,622,134,424.00   2,479,111,090.00   64.1%     227   Non-productive investments   429,304,871.47   721,921,287.11   772,577,191.00   1,256,491,188.00   55.6%     238   Training and information into non-agricultural activities   763,559,511.67   1,224,541,347.00   1,236,752,860.00   1,988,744,658.00   61.7%     312   Support for business creation and development   927,741,008.55   1,319,982,472.49   2,046,009,216.00   2,838,194,875.00   43.6%     321   Basic services for the economy and rural population   2,190,234,655.31   3,112,886,606.22   3,660,744,693.00   5,203,601,869.00   59.8%     322   Village renewal and development   2,452,373,413.97   3,388,025,516.07   3,343,966,037.00   4,498,860,666.00   73.3%     323   Conservation and upgrading of the rural heritage   753,512,790.87   1,263,558,497.98   1,209,630,955.00   2,201,718,269.00   62.3%     324   Silis-acquisition and animation measure with a view to preparing and implementing a local development strategy   7,761,124,888.58   11,413,270,135.46   12,970,611,988.00   14,988,074,070.00   31.0%     412   Environment/land management   24,868,077.33   48,847,111.23   153,648,058.00   249,340,114.00   16.2%     413   Quality of life/diversification   1,941,341,813.98   2,976,658,296.05   4,160,963,140.00   6,283,568,828.00   46.7%     414   Implementing cooperation projects   53,663,270.36   87,071,615.29   235,031,440.00   6,283,568,828.00   46.7%     415   Imp   |            |         |                                                                        |                                                |                   |                       |                   |             | 65.5%<br>79.6%   |
| 233   First afforestation of non-agricultural land   121,837,036.00   192,062,182.15   256,557,352.00   397,964,012.00   47.5%     224   Natura 2000 payments   37,398,254.56   48,696,321.04   74,932,628.00   98,247,238.00   49.9%     225   Forest-environment payments   46,717,347.70   85,565,611.05   134,415,478.00   227,432,203.00   34.8%     226   Restoring forestry potential and introducing prevention actions   1,040,373,192.78   1,652,602,140.66   1,622,134,424.00   2,479,111,090.00   64.1%     227   Non-productive investments   429,304,871.47   721,921,287.11   772,577,191.00   1,256,491,188.00   55.5%     Tot Axis 2   37,672,532,282.91   62,956,474,353.10   43,751,134,195.00   74,860,424,514.00   86.1%     311   Diversification into non-agricultural activities   763,559,951.67   1,224,541,347.00   1,236,752,860.00   1,988,744,658.00   61.7%     312   Support for business creation and development   927,741,008.55   1,319,982,472.49   2,046,009,216.00   2,838,194,875.00   45.3%     313   Encouragement of tourism activities   534,568,583.85   854,787,973.46   1,226,965,653.00   1,798,550,027.00   43.6%     321   Support for business creation and development   2,452,373,413.97   3,388,025,516.07   3,343,966,037.00   4,498,860,666.00   73.3%     322   Village renewal and development   2,452,373,413.97   3,388,025,516.07   3,343,966,037.00   4,498,860,666.00   73.3%     323   Conservation and upgrading of the rural heritage   753,512,790.87   1,263,558,497.98   1,209,630,955.00   2,021,718,269.00   62.3%     324   Sillage-cquisition and animation measure with a view to preparing and mignementing a local development strategy   7,6636,720.25   127,004,657.7   131,025,594.00   227,683,159.00   59.8%     341   Competitiveness   166,113,948.88   2,976,658,296.05   4,160,963,140.00   6,283,568,828.00   46.7%     412   Environment/land management   24,486,077.33   48,847,111.23   155,648,058.00   249,340,114.00   16.2%     413   Quality of life/diversification   1,941,341,813.98   2,976,658,296.05   4,160,963,140.00   |            |         |                                                                        |                                                |                   |                       |                   |             | 6.4%             |
| 224   Natura 2000 payments   37,398,254.56   48,696,321.04   74,932,628.00   98,247,238.00   49.9%     225   Forest-environment payments   46,717,347.70   85,565,611.05   134,415,478.00   237,432,203.00   34.8%     226   Restoring forestry potential and introducing prevention actions   1,040,373,197.78   1,652,602,140.66   1,622,134,424.00   2,479,111,090.00   64.1%     227   Non-productive investments   429,304,871.47   721,921,287.11   772,577,191.00   1,256,491,188.00   65.5%     37,672,532,282.91   62,956,474,353.10   43,751,134,195.00   71,860,424,514.00   86.1%     312   Support for business creation and development   927,741,008.55   1,319,982,472.49   2,046,009,216.00   2,838,194,875.00   61.7%     313   Encouragement of tourism activities   534,568,583.85   854,787,973.46   1,226,956,563.00   1,798,550,227.00   43.3%     321   Basic services for the economy and rural population   2,190,234,655.31   3,112,866,606.02   3,660,744,693.00   5,203,601,869.00   59.8%     322   Village renewal and development   2,452,373,413.97   3,388,025,516.07   3,343,966,037.00   4,498,860,666.00   73.3%     333   Training and information   62,498,154.11   122,427,256.52   115,516,980.00   226,388,227.00   54.1%     341   Süllis-acquisition and animation measure with a view to preparing and implementing a local development strategy   7,761,124,88.58   11,413,270,135.46   12,970,611,988.00   227,683,159.00   58.5%    Tot Axis 3   Tot Axis 4   Tompetitiveness   166,113,948.88   266,275,149.90   535,239,013.00   780,807,270.00   59.8%    411   Competitiveness   166,113,948.88   266,275,149.90   535,239,013.00   780,807,270.00   59.8%    412   Environment/land management   24,868,077.33   48,847,111.23   153,648,058.00   249,340,114.00   16.2%    413   Quality of life/diversification   1,941,341,813.98   2,976,658,296.05   4,160,963,140.00   3,783,578,824.00   2,8%    421   Implementing cooperation projects   53,663,703.66   4,273,022,279.45   6,063,906,886.00   9,146,522,105.00   45.8%                                          |            |         |                                                                        |                                                |                   |                       |                   |             | 48.3%            |
| 225   Forest-environment payments                                                                                                                                                                                                                                                                                                                                                                                                                                                                                                                                                                                                                                                                                                                                                                                                                                                                                                                                                                                                                                                                                                                                                                                                                                                                                                                                                                                                                                                                                                                                                                                                                                                                                                                                                                                                                                                                                                                                                                                                                                                                                              |            |         | J Company                                                              |                                                |                   |                       |                   |             | 49.6%            |
| 226   Restoring forestry potential and introducing prevention actions   1,040,373,192.78   1,652,602,140.66   1,622,134,424.00   2,479,111,090.00   64.1%     227   Non-productive investments   429,304,871.47   721,921,287.11   772,577,191.00   1,256,6491,188.00   55.6%     318   Diversification into non-agricultural activities   37,672,532,282.91   62,956,474,353.10   43,751,134,195.00   71,860,424,514.00   86.1%     319   Support for business creation and development   927,741,008.55   1,319,982,472.49   2,046,009,216.00   2,838,194,875.00   45.3%     310   Support for business creation and development   927,741,008.55   1,319,982,472.49   2,046,009,216.00   2,838,194,875.00   45.3%     311   Support for business creation and development   927,741,008.55   1,319,982,472.49   2,046,009,216.00   2,838,194,875.00   45.3%     321   Basic services for the economy and rural population   2,190,234,655.31   3,112,886,606.22   3,660,744,693.00   5,203,601,869.00   59.8%     322   Village renewal and development   2,452,373,413.97   3,388,025,516.07   3,343,966,037.00   4,498,860,666.00   73.3%     323   Conservation and upgrading of the rural heritage   753,512,790.87   1,263,558,497.98   1,209,630,955.00   2,201,718,269.00   62.3%     331   Training and information   62,498,154.11   122,427,256.52   115,516,980.00   226,388,227.00   54.1%     341   Skills-acquisition and animation measure with a view to preparing and implementing a local development strategy   7,761,124,838.58   11,413,270,135.46   12,970,611,988.00   18,803,741,750.00   59.8%     412   Environment/land management   24,868,077.33   48,847,111.23   153,648,058.00   249,340,114.00   16.2%     413   Quality of life/diversification   1,941,341,813.98   2,976,658,296.05   4,160,963,140.00   6,283,558,828.00   46.7%     421   Implementing cooperation projects   53,663,270.36   87,071,615.29   235,031,440.00   378,558,828.00   46.7%     421   Implementing cooperation projects   53,663,270.36   89,4170,106.98   979,025,235.00   1,454,448,132.00   60.2%        |            |         |                                                                        |                                                |                   |                       |                   |             | 36.0%            |
| 227   Non-productive investments   429,304,871.47   721,921,287.11   772,577,191.00   1,256,491,188.00   55.6%     37,672,532,282.91   62,956,474,353.10   43,751,134,195.00   71,860,424,514.00   86.1%     311   Diversification into non-agricultural activities   763,559,511.67   1,224,541,347.00   1,236,752,860.00   1,988,744,658.00   61.7%     312   Support for business creation and development   927,741,008.55   1,319,982,472.49   2,046,009,216.00   2,838,194,875.00   45.3%     313   Encouragement of tourism activities   534,568,583.85   854,787,973.46   1,226,965,653.00   1,798,550,027.00   43.6%     321   Basic services for the economy and rural population   2,190,234,655.31   3,112,886,606.22   3,660,744,693.00   5,203,601,869.00   59.8%     322   Village renewal and development   2,452,373,413.97   3,388,025,516.07   3,343,966,037.00   4,498,860,666.00   73.3%     323   Conservation and upgrading of the rural heritage   753,512,790.87   1,263,558,497.98   1,209,630,955.00   2,021,718,269.00   62.3%     331   Training and information   62,498,154.11   122,427,256.52   115,516,980.00   226,338,227.00   54.1%     341   Sikila-acquisition and animation measure with a view to preparing and implementing a local development strategy   7,761,124,838.58   11,413,270,135.46   12,970,611,988.00   18,803,741,750.00   59.8%    Tot Axis 3   7,761,124,838.58   11,413,270,135.46   12,970,611,988.00   18,803,741,750.00   59.8%     411   Competitiveness   166,113,948.88   266,275,149.90   535,239,013.00   780,807,207.00   31.0%     412   Environment/land management   24,868,077.33   48,847,111.23   153,648,058.00   249,340,114.00   16.2%     413   Quality of life/diversification   1,941,341,813.98   2,976,658,296.05   4,160,963,140.00   378,357,824.00     421   Implementing cooperation projects   53,663,270.36   87,071,615.29   235,031,440.00   378,357,824.00     422   Implementing cooperation projects   53,663,270.36   87,071,615.29   235,031,440.00   378,357,824.00     433   Running the LAG, skills acquisition, animatio   |            |         |                                                                        |                                                |                   |                       |                   |             | 66.7%            |
| Tot Axis 2                                                                                                                                                                                                                                                                                                                                                                                                                                                                                                                                                                                                                                                                                                                                                                                                                                                                                                                                                                                                                                                                                                                                                                                                                                                                                                                                                                                                                                                                                                                                                                                                                                                                                                                                                                                                                                                                                                                                                                                                                                                                                                                     |            |         |                                                                        |                                                |                   |                       |                   |             | 57.5%            |
| Name                                                                                                                                                                                                                                                                                                                                                                                                                                                                                                                                                                                                                                                                                                                                                                                                                                                                                                                                                                                                                                                                                                                                                                                                                                                                                                                                                                                                                                                                                                                                                                                                                                                                                                                                                                                                                                                                                                                                                                                                                                                                                                                           | Tot Avis 2 | 221     | Non-productive investments                                             |                                                |                   |                       |                   |             | 87.6%            |
| Support for business creation and development   927,741,008.55   1,319,982,472.49   2,046,009,216.00   2,838,194,875.00   45.3%                                                                                                                                                                                                                                                                                                                                                                                                                                                                                                                                                                                                                                                                                                                                                                                                                                                                                                                                                                                                                                                                                                                                                                                                                                                                                                                                                                                                                                                                                                                                                                                                                                                                                                                                                                                                                                                                                                                                                                                                |            | 311     | Diversification into non-agricultural activities                       |                                                |                   |                       |                   |             | 61.6%            |
| 313   Encouragement of tourism activities   534,568,583.85   854,787,973.46   1,226,965,653.00   1,798,550,027.00   43.6%     321   Basic services for the economy and rural population   2,190,234,655.31   3,112,886,606.22   3,660,744,693.00   5,203,601,869.00   59.8%     322   Village renewal and development   2,452,373,413.97   3,388,025,516.07   3,343,966,037.00   4,498,860,666.00   73.3%     323   Conservation and upgrading of the rural heritage   753,512,790.87   1,263,558,497.98   1,209,630,955.00   2,021,718,269.00   62.3%     331   Training and information   62,498,154.11   122,427,256.52   115,516,980.00   226,388,227.00   54.1%     341   Skills-acquisition and animation measure with a view to preparing and implementing a local development strategy   7,761,124,838.58   11,413,270,135.46   12,970,611,988.00   18,803,741,750.00   59.8%    Tot Axis 3   7,761,124,838.58   11,413,270,135.46   12,970,611,988.00   18,803,741,750.00   59.8%     411   Competitiveness   166,113,948.88   266,275,149.90   535,239,013.00   780,807,207.00   31.0%     412   Environment/land management   24,868,077.33   48,847,111.23   153,648,058.00   249,340,114.00   16.2%     413   Quality of life/diversification   1,941,341,813.98   2,976,658,296.05   4,160,963,140.00   6,283,568,828.00   46.7%     421   Implementing cooperation projects   53,663,270.36   87,071,615.29   235,031,440.00   378,357,824.00   22.8%     431   Running the LAG, skills acquisition, animation   589,215,951.07   894,170,106.98   979,025,235.00   1,454,448,132.00   60.2%     401   Axis 4   2,775,203,061.62   4,273,022,279.45   6,063,906,886.00   9,146,522,105.00   45.8%                                                                                                                                                                                                                                                                                                                                                                                                               |            |         | Ü                                                                      |                                                |                   |                       |                   |             | 46.5%            |
| 321   Basic services for the economy and rural population   2,190,234,655.31   3,112,886,606.22   3,660,744,693.00   5,203,601,869.00   59.8%     322   Village renewal and development   2,452,373,413.97   3,388,025,516.07   3,343,966,037.00   4,498,860,666.00   73.3%     323   Conservation and upgrading of the rural heritage   753,512,790.87   1,263,558,497.98   1,209,630,955.00   2,021,718,269.00   62.3%     331   Training and information   62,498,154.11   122,427,256.52   115,516,980.00   226,388,227.00   54.1%     341   Skills-acquisition and animation measure with a view to preparing and implementing a local development strategy   76,636,720.25   127,060,465.72   131,025,594.00   227,683,159.00   58.5%     58.5%   Tot Axis 3   7,761,124,838.58   11,413,270,135.46   12,970,611,988.00   18,803,741,750.00   59.8%     412   Environment/land management   24,868,077.33   48,847,111.23   153,648,058.00   249,340,114.00   16.2%     413   Quality of life/diversification   1,941,341,813.98   2,976,658,296.05   4,160,963,140.00   6,283,568,828.00   46.7%     421   Implementing cooperation projects   53,663,270.36   87,071,615.29   235,031,440.00   378,357,824.00   22.8%     431   Running the LAG, skills acquisition, animation   589,215,951.07   894,170,106.98   979,025,235.00   1,454,448,132.00   60.2%     501   Axis 4   2,775,203,061.62   4,273,022,279.45   6,063,906,886.00   9,146,522,105.00   45.8%                                                                                                                                                                                                                                                                                                                                                                                                                                                                                                                                                                                                                                                      |            |         |                                                                        |                                                |                   |                       |                   |             | 47.5%            |
| 322   Village renewal and development   2,452,373,413.97   3,388,025,516.07   3,343,966,037.00   4,498,860,666.00   73.3%     323   Conservation and upgrading of the rural heritage   753,512,790.87   1,263,558,497.98   1,209,630,955.00   2,021,718,269.00   62.3%     331   Training and information   62,498,154.11   122,427,256.52   115,516,980.00   226,388,227.00   54.1%     341   Skills-acquisition and animation measure with a view to preparing and implementing a local development strategy   76,636,720.25   127,060,465.72   131,025,594.00   227,683,159.00   58.5%     Tot Axis 3   7,761,124,838.58   11,413,270,135.46   12,970,611,988.00   18,803,741,750.00   59.8%     411   Competitiveness   166,113,948.88   266,275,149.90   535,239,013.00   780,807,207.00   31.0%     412   Environment/land management   24,868,077.33   48,847,111.23   153,648,058.00   249,340,114.00   16.2%     413   Quality of life/diversification   1,941,341,813.98   2,976,658,296.05   4,160,963,140.00   6,283,568,828.00   46.7%     421   Implementing cooperation projects   53,663,270.36   87,071,615.29   235,031,440.00   378,357,824.00   22.8%     431   Running the LAG, skills acquisition, animation   589,215,951.07   894,170,106.98   979,025,235.00   1,454,448,132.00   60.2%     Tot Axis 4   2,775,203,061.62   4,273,022,279.45   6,063,906,886.00   9,146,522,105.00   45.8%                                                                                                                                                                                                                                                                                                                                                                                                                                                                                                                                                                                                                                                                                                            |            |         |                                                                        |                                                |                   |                       |                   |             | 59.8%            |
| 323   Conservation and upgrading of the rural heritage   753,512,790.87   1,263,558,497.98   1,209,630,955.00   2,021,718,269.00   62.3%     331   Training and information   62,498,154.11   122,427,256.52   115,516,980.00   226,388,227.00   54.1%     341   Skills-acquisition and animation measure with a view to preparing and implementing a local development strategy   76,636,720.25   127,060,465.72   131,025,594.00   227,683,159.00   58.5%     341   Competitiveness   7,761,124,838.58   11,413,270,135.46   12,970,611,988.00   18,803,741,750.00   59.8%     411   Competitiveness   166,113,948.88   266,275,149.90   535,239,013.00   780,807,207.00   31.0%     412   Environment/land management   24,868,077.33   48,847,111.23   153,648,058.00   249,340,114.00   16.2%     413   Quality of life/diversification   1,941,341,813.98   2,976,658,296.05   4,160,963,140.00   6,283,568,828.00   46.7%     421   Implementing cooperation projects   53,663,270.36   87,071,615.29   235,031,440.00   378,357,824.00   22.8%     431   Running the LAG, skills acquisition, animation   589,215,951.07   894,170,106.98   979,025,235.00   1,454,448,132.00   60.2%     Tot Axis 4   2,775,203,061.62   4,273,022,279.45   6,063,906,886.00   9,146,522,105.00   45.8%                                                                                                                                                                                                                                                                                                                                                                                                                                                                                                                                                                                                                                                                                                                                                                                                                               |            |         |                                                                        |                                                |                   |                       |                   |             | 75.3%            |
| 331   Training and information   62,498,154.11   122,427,256.52   115,516,980.00   226,388,227.00   54.1%     341   Skills-acquisition and animation measure with a view to preparing and implementing a local development strategy   76,636,720.25   127,060,465.72   131,025,594.00   227,683,159.00   58.5%     58.5%                                                                                                                                                                                                                                                                                                                                                                                                                                                                                                                                                                                                                                                                                                                                                                                                                                                                                                                                                                                                                                                                                                                                                                                                                                                                                                                                                                                                                                                                                                                                                                                                                                                                                                                                                                                                       |            |         | •                                                                      |                                                |                   |                       |                   |             | 62.5%            |
| 341   Skills-acquisition and animation measure with a view to preparing and implementing a local development strategy   76,636,720.25   127,060,465.72   131,025,594.00   227,683,159.00   58.5%                                                                                                                                                                                                                                                                                                                                                                                                                                                                                                                                                                                                                                                                                                                                                                                                                                                                                                                                                                                                                                                                                                                                                                                                                                                                                                                                                                                                                                                                                                                                                                                                                                                                                                                                                                                                                                                                                                                               |            |         |                                                                        |                                                |                   |                       |                   |             | 54.1%            |
| Tot Axis 3         7,761,124,838.58         11,413,270,135.46         12,970,611,988.00         18,803,741,750.00         59.8%           411         Competitiveness         166,113,948.88         266,275,149.90         535,239,013.00         780,807,207.00         31.0%           412         Environment/land management         24,868,077.33         48,847,111.23         153,648,058.00         249,340,114.00         16.2%           413         Quality of life/diversification         1,941,341,813.98         2,976,658,296.05         4,160,963,140.00         6,283,568,828.00         46.7%           421         Implementing cooperation projects         53,663,270.36         87,071,615.29         235,031,440.00         378,357,824.00         22.8%           431         Running the LAG, skills acquisition, animation         589,215,951.07         894,170,106.98         979,025,235.00         1,454,448,132.00         60.2%           Tot Axis 4         2,775,203,061.62         4,273,022,279.45         6,063,906,886.00         9,146,522,105.00         45.8%                                                                                                                                                                                                                                                                                                                                                                                                                                                                                                                                                                                                                                                                                                                                                                                                                                                                                                                                                                                                                      |            |         | Skills-acquisition and animation measure with a view to preparing and  |                                                |                   |                       |                   |             | 55.8%            |
| 411       Competitiveness       166,113,948.88       266,275,149.90       535,239,013.00       780,807,207.00       31.0%         412       Environment/land management       24,868,077.33       48,847,111.23       153,648,058.00       249,340,114.00       16.2%         413       Quality of life/diversification       1,941,341,813.98       2,976,658,296.05       4,160,963,140.00       6,283,568,828.00       46.7%         421       Implementing cooperation projects       53,663,270.36       87,071,615.29       235,031,440.00       378,357,824.00       22.8%         431       Running the LAG, skills acquisition, animation       589,215,951.07       894,170,106.98       979,025,235.00       1,454,448,132.00       60.2%         Tot Axis 4       2,775,203,061.62       4,273,022,279.45       6,063,906,886.00       9,146,522,105.00       45.8%                                                                                                                                                                                                                                                                                                                                                                                                                                                                                                                                                                                                                                                                                                                                                                                                                                                                                                                                                                                                                                                                                                                                                                                                                                                | Tot Axis 3 |         | . 5                                                                    | 7,761,124,838.58                               | 11,413,270,135.46 | 12,970,611,988.00     | 18,803,741,750.00 | 59.8%       | 60.7%            |
| 412       Environment/land management       24,868,077.33       48,847,111.23       153,648,058.00       249,340,114.00       16.2%         413       Quality of life/diversification       1,941,341,813.98       2,976,658,296.05       4,160,963,140.00       6,283,568,828.00       46.7%         421       Implementing cooperation projects       53,663,270.36       87,071,615.29       235,031,440.00       378,357,824.00       22.8%         431       Running the LAG, skills acquisition, animation       589,215,951.07       894,170,106.98       979,025,235.00       1,454,448,132.00       60.2%         Tot Axis 4       2,775,203,061.62       4,273,022,279.45       6,063,906,886.00       9,146,522,105.00       45.8%                                                                                                                                                                                                                                                                                                                                                                                                                                                                                                                                                                                                                                                                                                                                                                                                                                                                                                                                                                                                                                                                                                                                                                                                                                                                                                                                                                                  | Axis 4     | 411     | Competitiveness                                                        |                                                |                   |                       |                   |             | 34.1%            |
| 413       Quality of life/diversification       1,941,341,813.98       2,976,658,296.05       4,160,963,140.00       6,283,568,828.00       46.7%         421       Implementing cooperation projects       53,663,270.36       87,071,615.29       235,031,440.00       378,357,824.00       22.8%         431       Running the LAG, skills acquisition, animation       589,215,951.07       894,170,106.98       979,025,235.00       1,454,448,132.00       60.2%         Tot Axis 4       2,775,203,061.62       4,273,022,279.45       6,063,906,886.00       9,146,522,105.00       45.8%                                                                                                                                                                                                                                                                                                                                                                                                                                                                                                                                                                                                                                                                                                                                                                                                                                                                                                                                                                                                                                                                                                                                                                                                                                                                                                                                                                                                                                                                                                                              |            |         |                                                                        |                                                |                   |                       |                   |             | 19.6%            |
| 421       Implementing cooperation projects       33,663,270.36       67,071,613.29       233,031,440.00       378,337,824.00       22.8%         431       Running the LAG, skills acquisition, animation       589,215,951.07       894,170,106.98       979,025,235.00       1,454,448,132.00       60.2%         Tot Axis 4       2,775,203,061.62       4,273,022,279.45       6,063,906,886.00       9,146,522,105.00       45.8%                                                                                                                                                                                                                                                                                                                                                                                                                                                                                                                                                                                                                                                                                                                                                                                                                                                                                                                                                                                                                                                                                                                                                                                                                                                                                                                                                                                                                                                                                                                                                                                                                                                                                        |            |         |                                                                        |                                                |                   |                       |                   |             | 47.4%            |
| 431       Running the LAG, skills acquisition, animation       589,215,951.07       894,170,106.98       979,025,235.00       1,454,448,132.00       60.2%         Tot Axis 4       2,775,203,061.62       4,273,022,279.45       6,063,906,886.00       9,146,522,105.00       45.8%                                                                                                                                                                                                                                                                                                                                                                                                                                                                                                                                                                                                                                                                                                                                                                                                                                                                                                                                                                                                                                                                                                                                                                                                                                                                                                                                                                                                                                                                                                                                                                                                                                                                                                                                                                                                                                          |            |         |                                                                        |                                                |                   |                       |                   |             | 23.0%            |
| Tot Axis 4 2,775,203,061.62 4,273,022,279.45 6,063,906,886.00 9,146,522,105.00 45.8%                                                                                                                                                                                                                                                                                                                                                                                                                                                                                                                                                                                                                                                                                                                                                                                                                                                                                                                                                                                                                                                                                                                                                                                                                                                                                                                                                                                                                                                                                                                                                                                                                                                                                                                                                                                                                                                                                                                                                                                                                                           |            |         |                                                                        |                                                |                   |                       |                   |             | 61.5%            |
|                                                                                                                                                                                                                                                                                                                                                                                                                                                                                                                                                                                                                                                                                                                                                                                                                                                                                                                                                                                                                                                                                                                                                                                                                                                                                                                                                                                                                                                                                                                                                                                                                                                                                                                                                                                                                                                                                                                                                                                                                                                                                                                                | Tot Axis 4 |         |                                                                        |                                                |                   |                       |                   |             | 46.7%            |
|                                                                                                                                                                                                                                                                                                                                                                                                                                                                                                                                                                                                                                                                                                                                                                                                                                                                                                                                                                                                                                                                                                                                                                                                                                                                                                                                                                                                                                                                                                                                                                                                                                                                                                                                                                                                                                                                                                                                                                                                                                                                                                                                | TA         | 511     | Technical assistance                                                   |                                                |                   |                       |                   | 58.6%       | 59.7%            |
| <b>611</b> Complimentary direct payments 436,895,756.13 546,103,976.01 437,828,336.00 547,285,420.00 99.8%                                                                                                                                                                                                                                                                                                                                                                                                                                                                                                                                                                                                                                                                                                                                                                                                                                                                                                                                                                                                                                                                                                                                                                                                                                                                                                                                                                                                                                                                                                                                                                                                                                                                                                                                                                                                                                                                                                                                                                                                                     |            | 611     | Complimentary direct payments                                          |                                                |                   |                       |                   | 99.8%       | 99.8%            |
|                                                                                                                                                                                                                                                                                                                                                                                                                                                                                                                                                                                                                                                                                                                                                                                                                                                                                                                                                                                                                                                                                                                                                                                                                                                                                                                                                                                                                                                                                                                                                                                                                                                                                                                                                                                                                                                                                                                                                                                                                                                                                                                                | Total      |         |                                                                        |                                                |                   |                       |                   |             | 75.7%            |