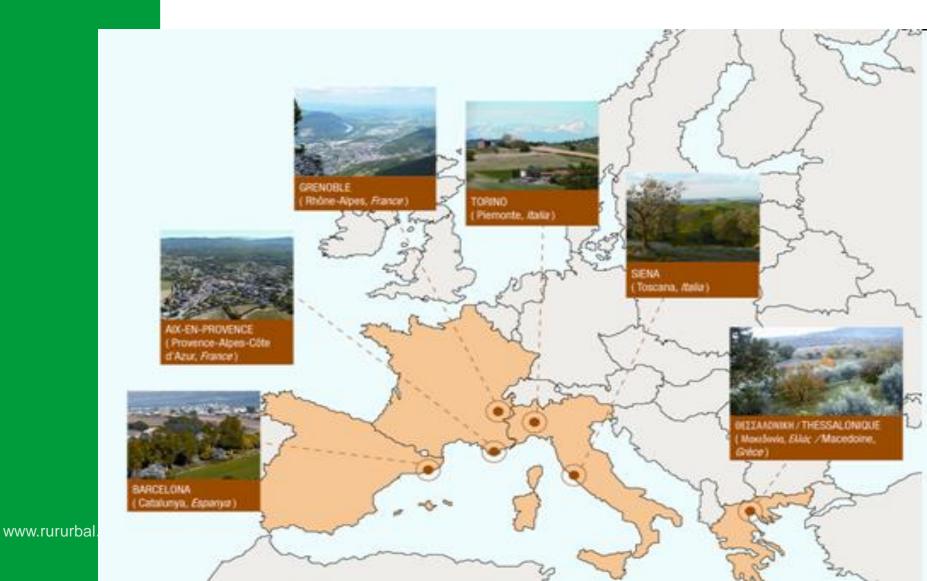

# Which regions are involved in

# From Greece, Department of agricultural economics, Faculty of Agriculture Aristotle University of Thessaloniki – has participated in Rurl JrbAl