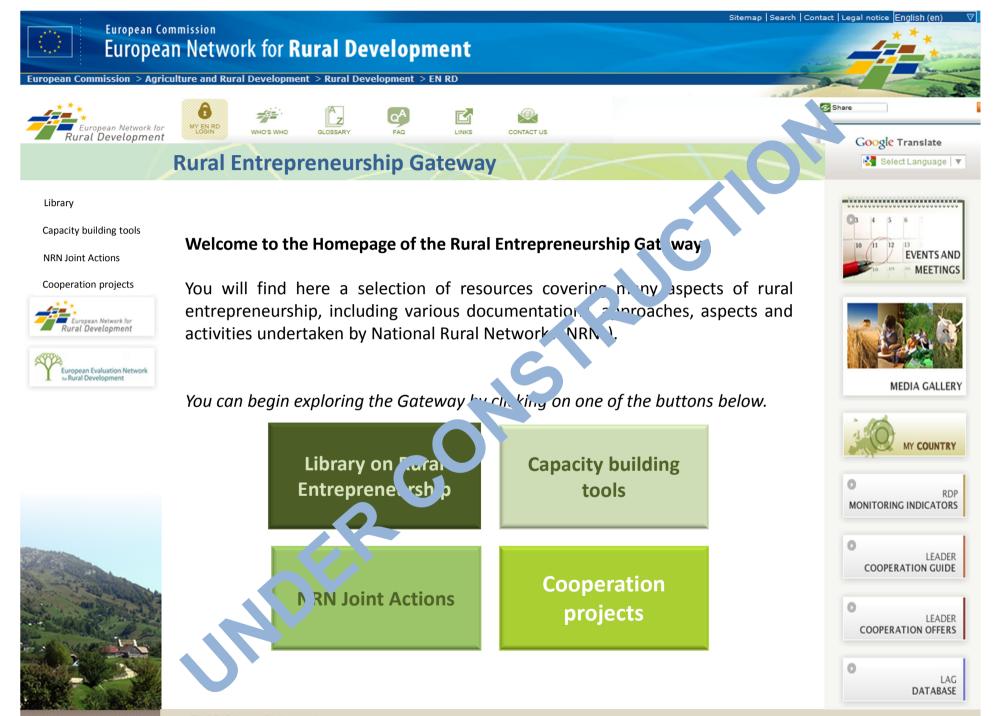

# **Rural Entrepreneurship NRN Thematic Initiative Situation at the last CC meeting (December 2010)**

#### **Rural Entrepreneurship working framework**

1. Emerging Sectors of the Local Economy (including Local Food & Small-scale Farming) 2. Social Aspects of Rural Entrepreneurship (including Youth, Women, Minority Groups & Social Enterprise)

Tools to Support Rural Entrepreneurship

**Overcoming Obstacles to Entrepreneurship** 

#### Links to Other Thematic Initiatives (Forestry & Social Farming)

- Video Conferences focused on Concrete joint actions (March 2011)
- I1th NRN meeting creating a roadmap for Rural Entrepreneurship sub-initiatives (April 2011)

## Short Supply Chains - 12 NRNs

₩

- Working Group
- NRN survey
- Workshop 8 June 2011

## Video for young farmers - 13 NRNs

₩

- Draft by October 2011
- Final version by December 2011

## Other Social Aspects – 5 NRNs

- Questionnaire on youth/attractiveness
- Joint Framework Program

## **Local Financing**

- Task Force: 4 NRNs
- Survey on instruments
- Total target NRNs: 14 NRNs