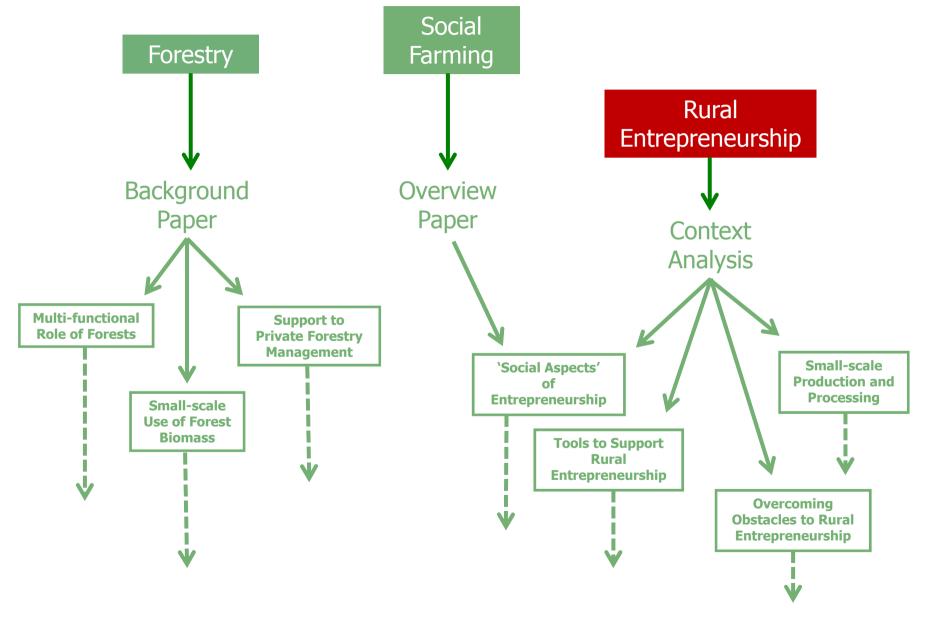

# **Rural Entrepreneurship NRN Thematic Initiative Situation at the last CC meeting (December 2010)**

#### **Rural Entrepreneurship working framework**

1. Emerging Sectors of the Local Economy (including Local Food & Small-scale Farming) 2. Social Aspects of Rural Entrepreneurship (including Youth, Women, Minority Groups & Social Enterprise)

Tools to Support Rural Entrepreneurship

**Overcoming Obstacles to Entrepreneurship** 

#### Links to Other Thematic Initiatives (Forestry & Social Farming)

- Video Conferences focused on Concrete joint actions (March 2011)
- I1th NRN meeting creating a roadmap for Rural Entrepreneurship sub-initiatives (April 2011)