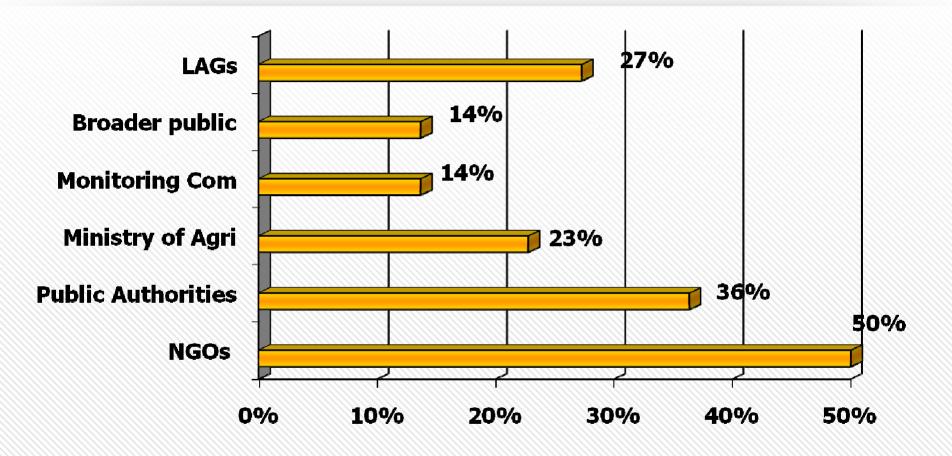

# ACTORS INVOLVED IN THE DEBATE IN THE NRNs (II)

#### Actors involved in the debate:

- 50% of NRNs involved NGOs
- 36% of NRNs involved Public Authorities
- 27% of NRNs involved LAGs
- 23% of NRNs involved the Ministry of Agriculture
- 14% of NRNs involved the Monitoring Committee
- 14% of NRNs involved the broader Public

Note: the results are based on 20 responses received from NRNs; the majority of NRNs used more than one of the methods identified.