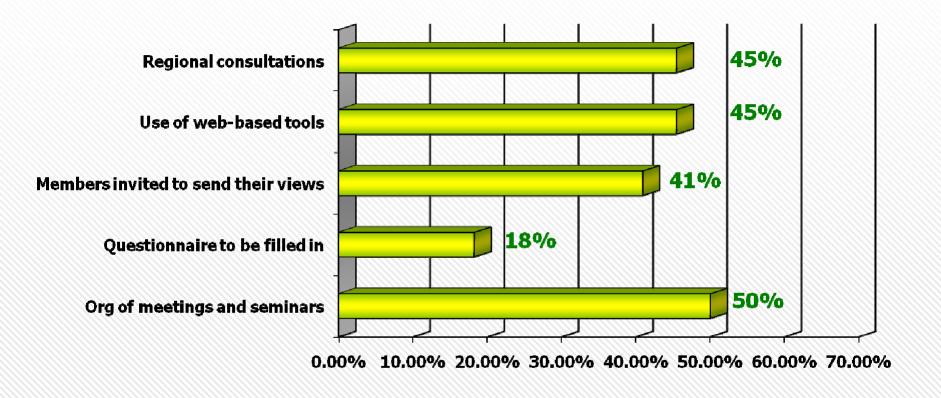

# STRUCTURE AND ORGANISATION OF THE DEBATE IN THE NRNs (II)

- Methods of consultation used:
  - 50% of NRNs organised meetings/seminars;
  - 45% of NRNs used of web based tools
  - 41% of NRNs invited members of the NRNs to send their opinions
  - 18% of NRNs disseminated a questionnaire to be filled in
- 45% of the NRNs organised the debate at regional level

## STRUCTURE AND ORGANISATION OF THE DEBATE IN THE NRNs (I)

Note: the results are based on 20 responses received from NRNs; the majority of NRNs used more than one of the methods identified