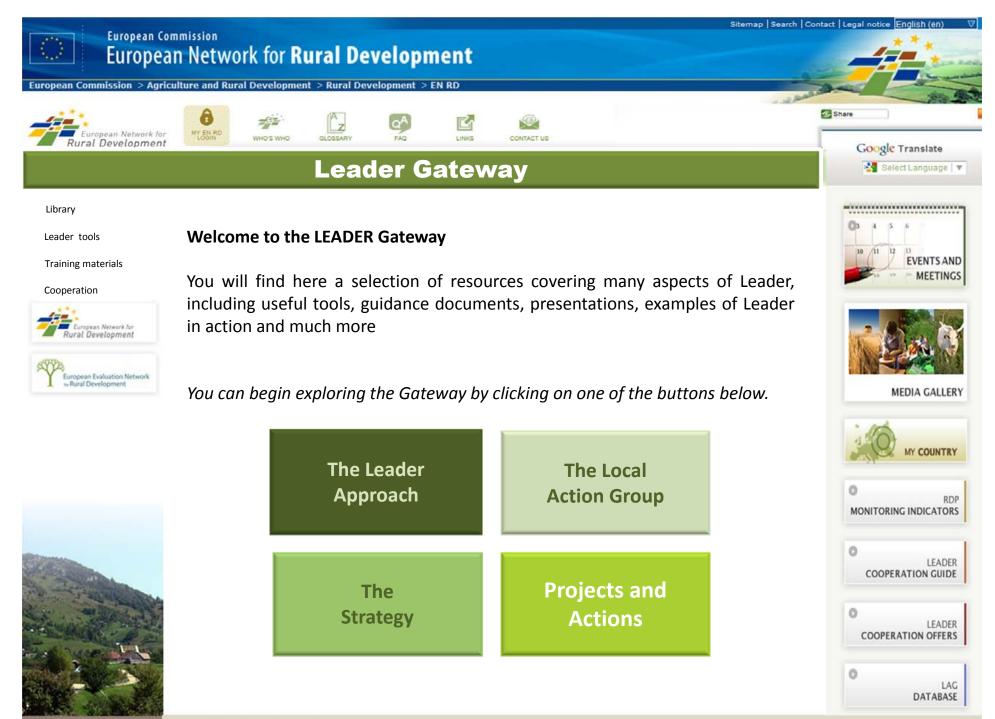

### Possible capacity building linked to Leader

- Enhanced partnerships with NRNs: Identifying opportunities for reciprocal exchange, training materials, projects etc.
- Support to experience-sharing between LAGs: Multimedia capacity-building package on main-streamed Leader implementation – The 'Leader Gateway'