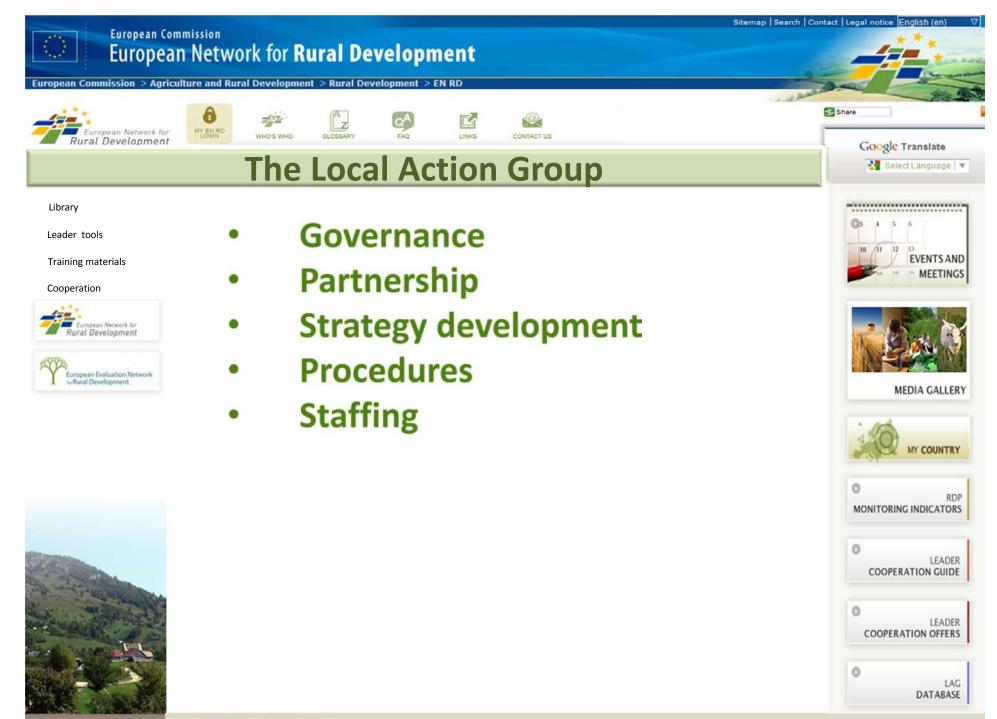

### Possible capacity building linked to Leader

- Enhanced partnerships with NRNs: Identifying opportunities for reciprocal exchange, training materials, projects etc.
- Support to experience-sharing between LAGs: Multimedia capacity-building package on main-streamed Leader implementation – The 'Leader Gateway'