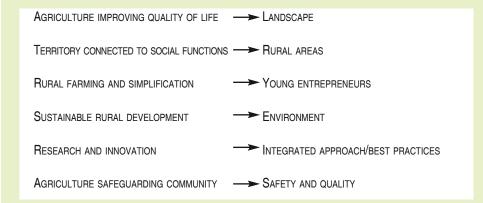

#### KNOWLEDGE AND TRAINING THROUGH INFORMATION

| FOR YOUNG PEOPLE -       | THE SHOWCASE OF OPPORTUNITIES       |
|--------------------------|-------------------------------------|
| FOR WOMEN AND ENTERPRISE | On-LINE CONSULTING SERVICES         |
| FOR INSTITUTIONS         | SUPPORT TO REGIONAL ADMINISTRATIONS |

#### THE NETWORK PHILOSOPHY: FROM MULTIMEDIA APPROACH TO SOCIAL NETWORK

NETWORKS MULTIPLY RESULTS: THEY SPREAD AND INCREASE KNOWLEDGE VALUE NETWORKS CREATE CONNECTIONS: THEY BRING PEOPLE AND IDEAS TOGETHER