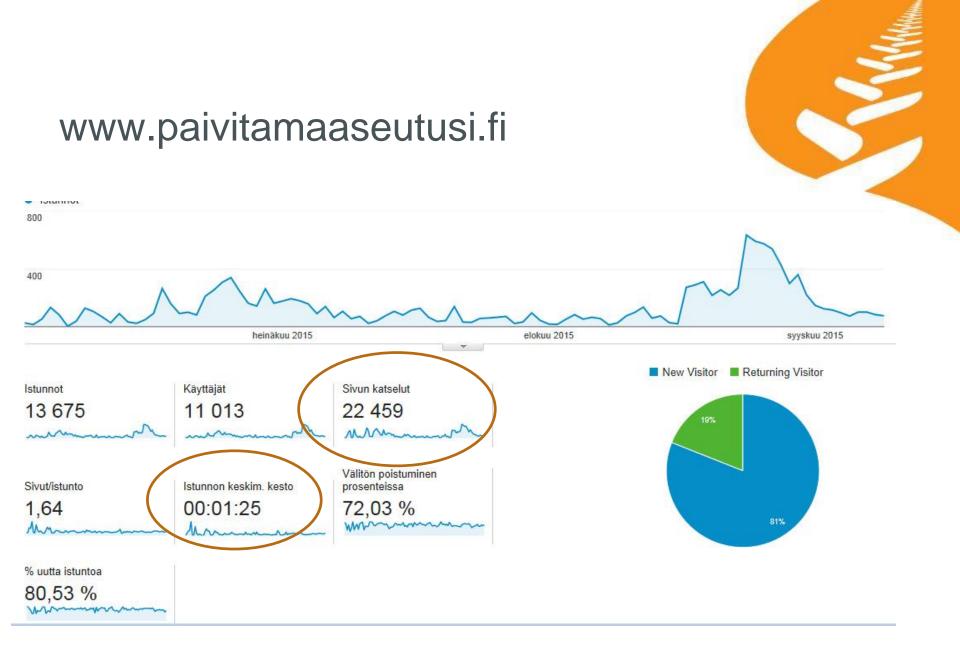

### The penetration of communications

- The level of penetration of communications is evaluated by **monitoring the media** on an annual basis.
- A separate evaluation of the penetration of specific special themes or areas of emphasis (e.g. the campaign to launch the programme in 2015) in the media is also carried out.
- The success of external communications is evaluated by measuring the monthly number of visitor of the maaseutu.fi website.