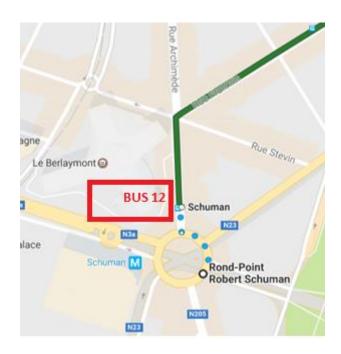

#### Back home

To reach the airport you can either take the bus 12 near Schuman square (400 meters from the L42), departure each 15 minutes from rue Archimède (29 minute – 6 stops). You can also take the metro at Arts-Loi station (Stockel) (1 minute, 1 stop).