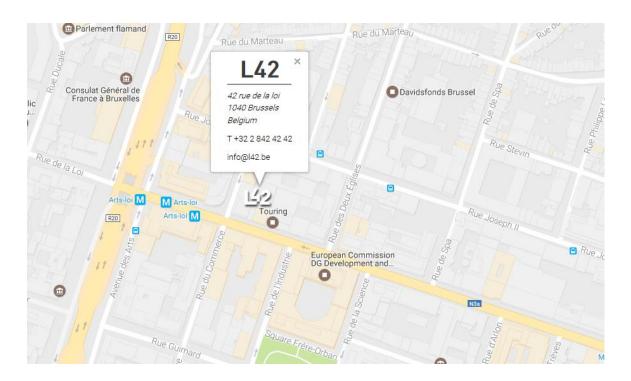

# How to reach the L42 Conference Center

The L42 Conference Center is located next door to the ENRD Contact Point 110 meters (1-minute walking distance) to the Metro Station "Arts-Loi".

## From the "Gare Centrale" station to "Arts-Loi" station

Take the line 1 and 5 (Stockel) 2 stops, 2 minutes. The metro station Arts-Loi is 110 meters walking distance of the L42.