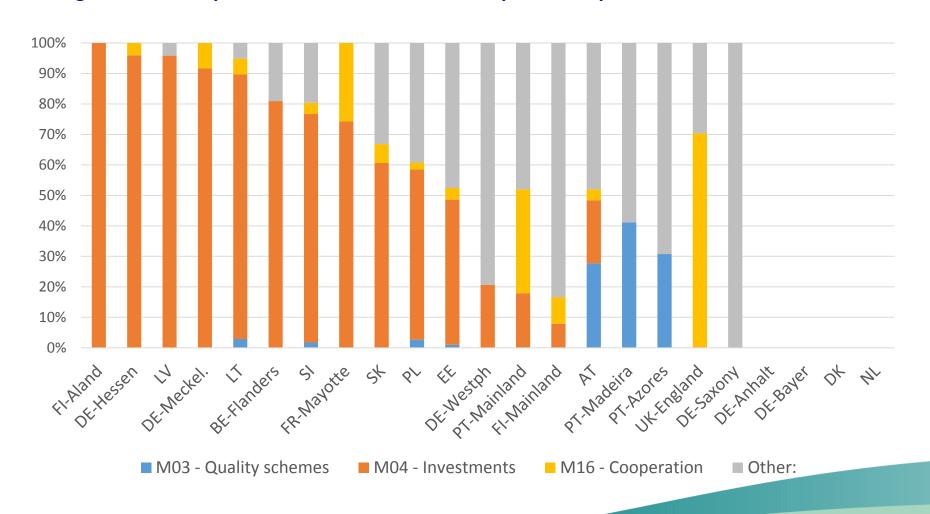

#### Focus Area 3A - Agri-food chain integration & quality

(23 RDPs approved up to April 2015)

#### Budget breakdown per measure - % of MS-23 FA 3A planned expenditure