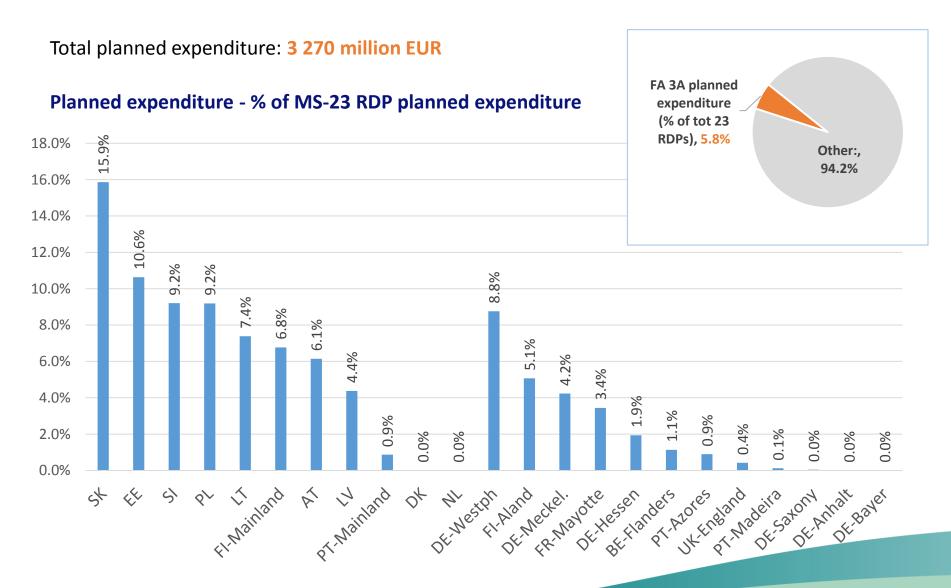

#### Focus Area 3A - Agri-food chain integration & quality

(23 RDPs approved up to April 2015)

#### Measures activated under FA 3A