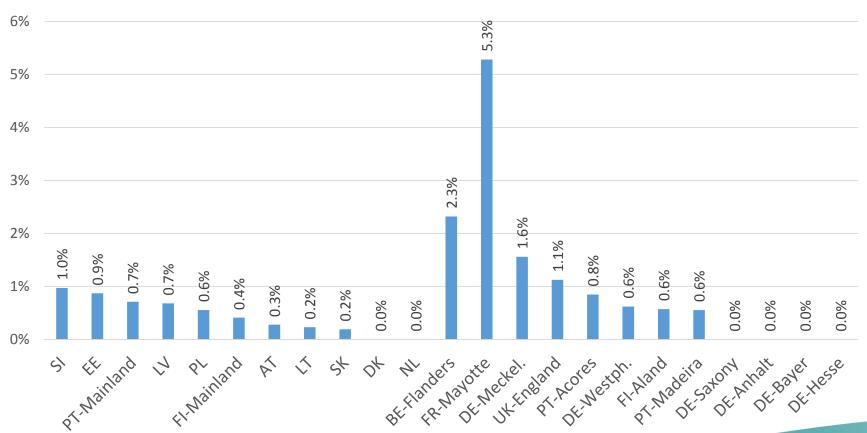

## Measure 02 - Advisory services, farm management and farm relief services (23 RDPs approved up to April 2015)

Total planned expenditure: 300.6 million EUR

#### Planned expenditure - % of MS-23 RDP planned expenditure

#### Measure 02 - Advisory services, farm management and farm relief services

(23 RDPs approved up to April 2015)