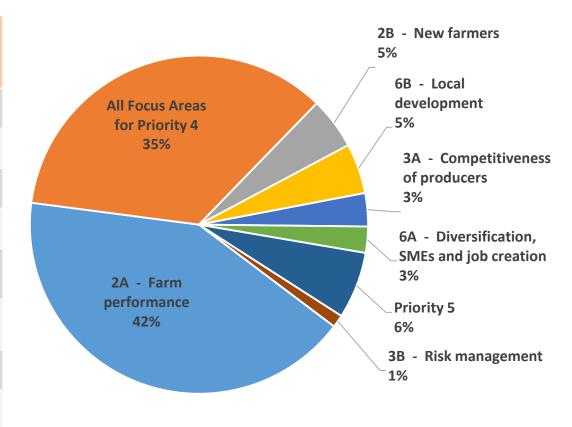

#### Budget allocation per Focus Areas - % on MS-23 M02 planned expenditure

| Focus Area                                  | Mil<br>EUR | % on<br>tot<br>M02 |
|---------------------------------------------|------------|--------------------|
| 2A - Farm performance                       | 125.4      | 42%                |
| All Focus Areas for Priority 4              | 105.6      | 35%                |
| 2B - New farmers                            | 14.9       | 5%                 |
| 6B - Local development                      | 14.4       | 5%                 |
| 3A - Competitiveness of producers           | 9.5        | 3%                 |
| 6A - Diversification, SMEs and job creation | 7.5        | 3%                 |
| Priority 5                                  | 19.2       | 6%                 |
| 3B - Risk management                        | 3.6        | 1%                 |