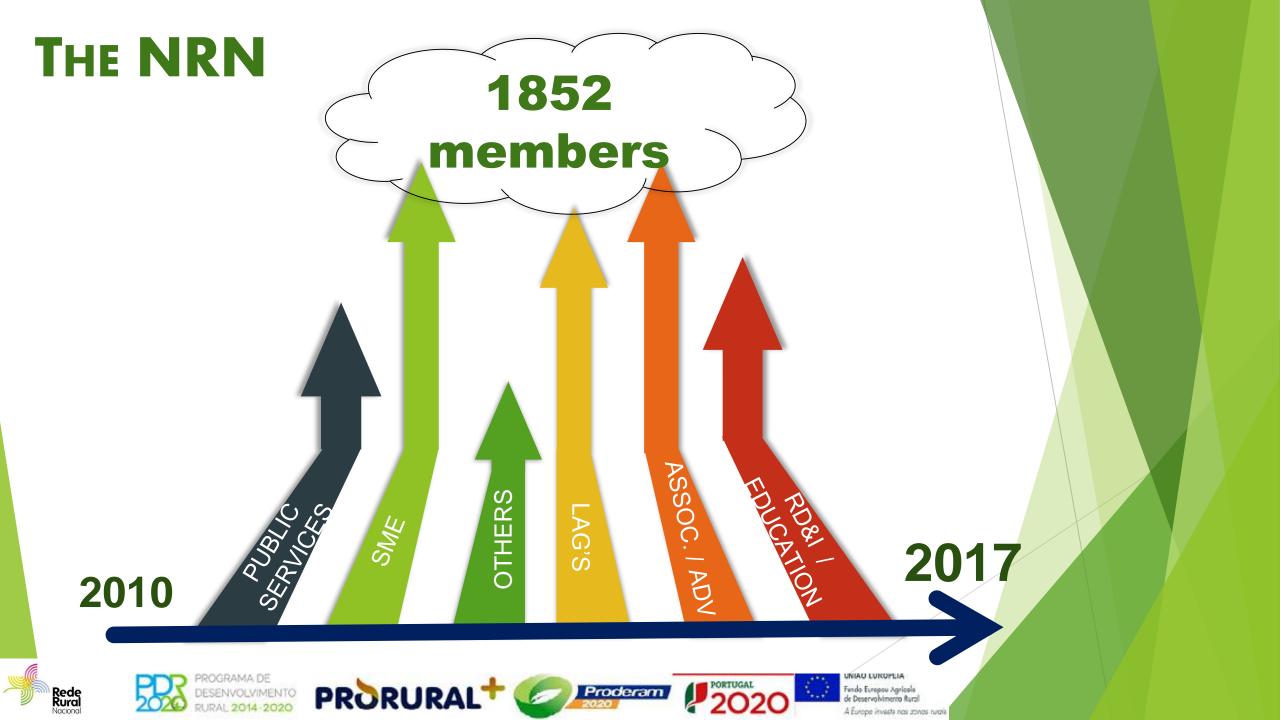

# 7<sup>th</sup> NRN Meeting

### NRN Work: Developing projects along themes

PORTUGAL

Proderam

16 March 2017 Ponta Delgada, Azores, Portugal









## **GOVERNANCE MODEL OF THE PT NRN**



# **RDP: SUPPORTING THE ACTIVITIES OF THE NRN ACTION PLAN**

IA. 2

PRORURAL

Raising awareness and deepen knowledge of agriculture, rural areas and on the priorities for RD policy

Evenne investa nos mans naci

IA. 4

Open

Calls

Disseminate information and facilitate monitoring and evaluation processes of RD policy

Proderam

IA. 3

Support the<br/>NSU andDisseminate and<br/>Inform for a<br/>Better RDP<br/>implementation





IA. 1

#### THEMATIC WORKING GROUPS

PRORURAL<sup>+</sup>

• LEADER / CLLD LAGs, FMT, • MA (EFARD), MA (other funds), NSU and Regional • Antennas Working plans

> Rede Rural

 INNOVATION **Competence Centers Operative Centers** National Research Institute Inovar Network MA (EFARD), MA (other funds), NSU and Regional Antenn