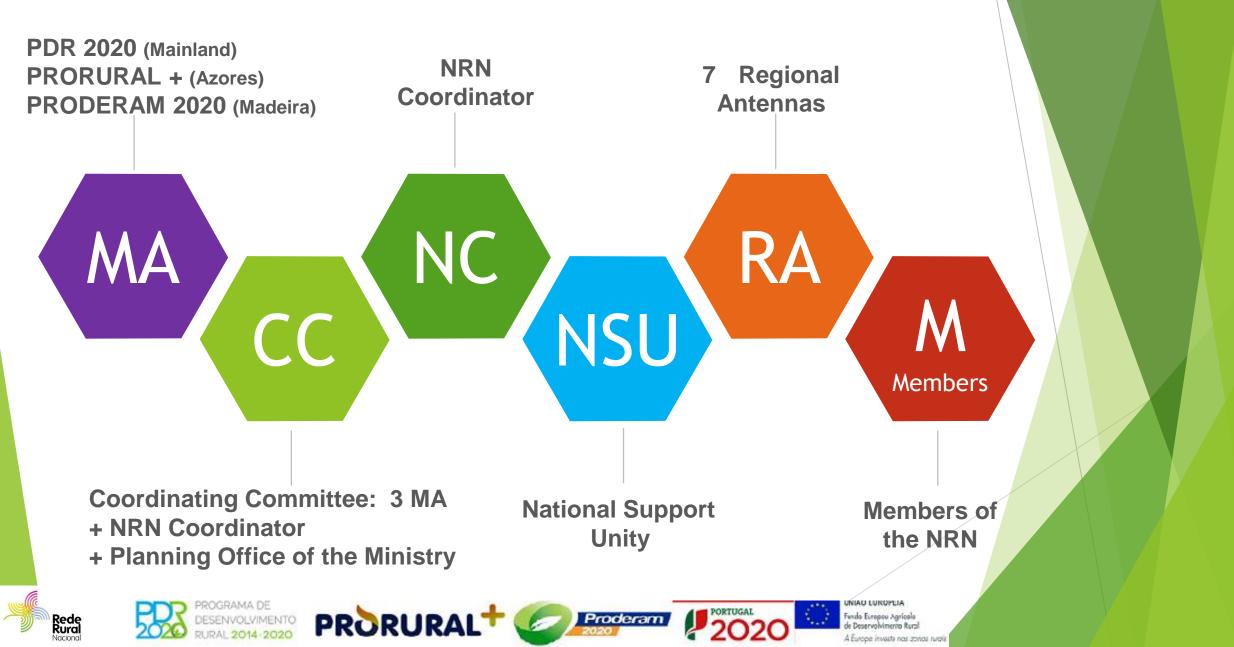

# 7<sup>th</sup> NRN Meeting

### NRN Work: Developing projects along themes

PORTUGAL

Proderam

16 March 2017 Ponta Delgada, Azores, Portugal









## **GOVERNANCE MODEL OF THE PT NRN**



# **RDP: SUPPORTING THE ACTIVITIES OF THE NRN ACTION PLAN**

IA. 2

PRORURAL

Raising awareness and deepen knowledge of agriculture, rural areas and on the priorities for RD policy

Evenne investa nos mans naci

IA. 4

Open

Calls

Disseminate information and facilitate monitoring and evaluation processes of RD policy

Proderam

IA. 3

Support the<br/>NSU andDisseminate and<br/>Inform for a<br/>Better RDP<br/>implementation





IA. 1

#### THEMATIC WORKING GROUPS

PRORURAL<sup>+</sup>

• LEADER / CLLD LAGs, FMT, • MA (EFARD), MA (other funds), NSU and Regional • Antennas Working plans

> Rede Rural

 INNOVATION **Competence Centers Operative Centers** National Research Institute Inovar Network MA (EFARD), MA (other funds), NSU and Regional Antennas Working plans

Proderam

2020

 Others