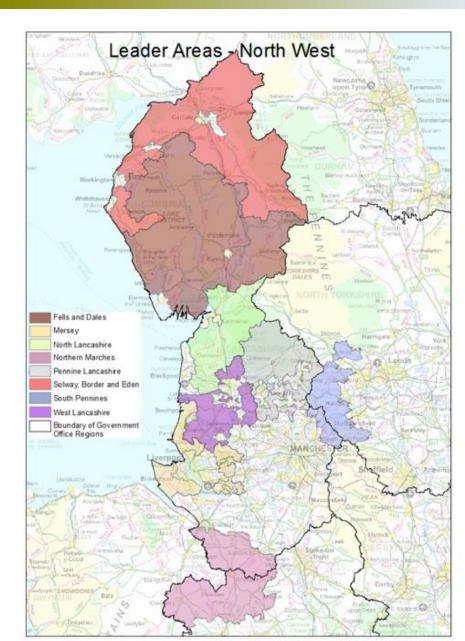

#### **LEADER** in the North West

#### **LEADER** in the North West

- A long history
- LEADER II: 1994 1999 3 \* LEADER Groups
- LEADER +: 2000 2006 4 \* LEADER Groups
- LEADER RDPE: 2007/13 8\* LEADER Groups
- In the 2007-2013 programme:
  - LEADER in the Northwest c£23m achieving £52.8m total investment via LEADER
  - Plus £26.4m other RDPE invested in the North West achieving a further £51.5m total investment.
  - £104.3m total investment.

#### **LEADER In Cumbria**

- There's been a LEADER group in Cumbria since LEADER II (1994)
- Currently two LEADER Groups in Cumbria
  - Solway Border and Eden; and
  - Cumbria Fells and Dales (CFD).
- In the current UK programme, these are the two largest LAGs in England – with original budget allocations of £8m each across Axis 1, 3 and 4
- £14.08m grant against £30.7m matched total spend