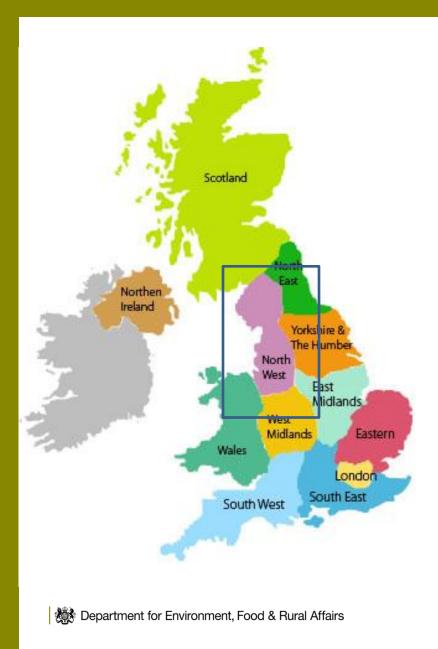

## Welcome to the Cumbria and the Northwest

#### **LEADER In Cumbria**

- There's been a LEADER group in Cumbria since LEADER II (1994)
- Currently two LEADER Groups in Cumbria
  - Solway Border and Eden; and
  - Cumbria Fells and Dales (CFD).
- In the current UK programme, these are the two largest LAGs in England – with original budget allocations of £8m each across Axis 1, 3 and 4
- £14.08m grant against £30.7m matched total spend