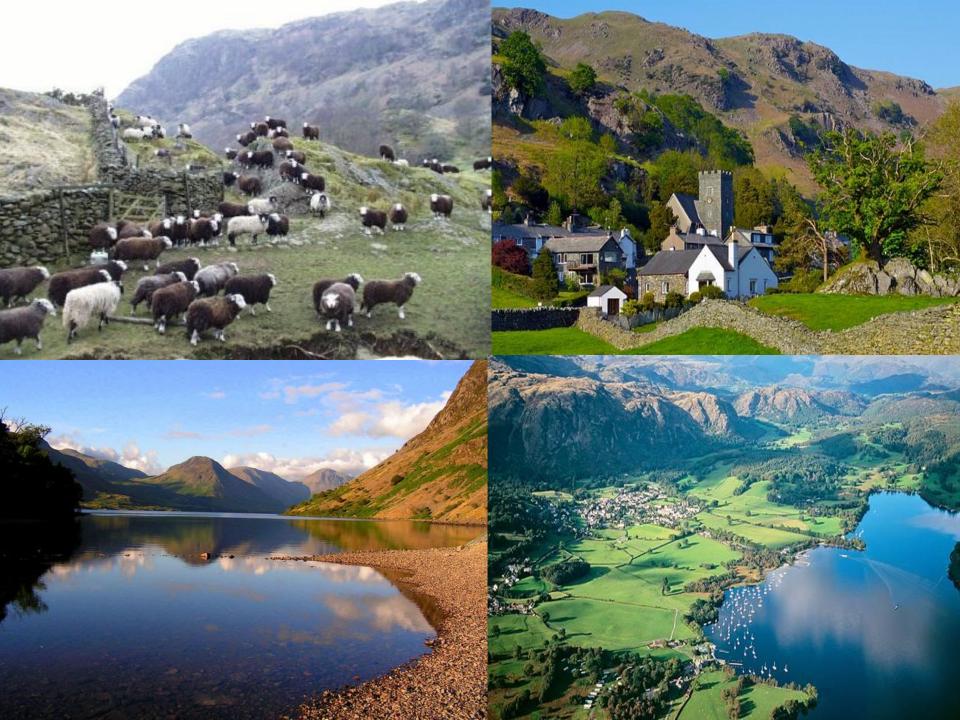

## Welcome to the Cumbria and the Northwest

#### **LEADER In Cumbria**

- There's been a LEADER group in Cumbria since LEADER II (1994)
- Currently two LEADER Groups in Cumbria
  - Solway Border and Eden; and
  - Cumbria Fells and Dales (CFD).
- In the current UK programme, these are the two largest LAGs in England – with original budget allocations of £8m each across Axis 1, 3 and 4
- £14.08m grant against £30.7m matched total spend

#### An Example of Outputs - CFD

- Over new 150 jobs created and 50 safeguarded
- Over 300 farms and microbusinesses were assisted
- 10,000 training days were delivered, 5000 people benefitted directly
- Over 50,000 new visitors were attracted
- Over £7.5 million of grant matched by over £8 million in matched funds (£14.08m against £30.7m overall in Cumbria)
- In 2012 alone the programme assisted businesses to deliver £12.5 million of additional GVA to the Cumbrian economy.