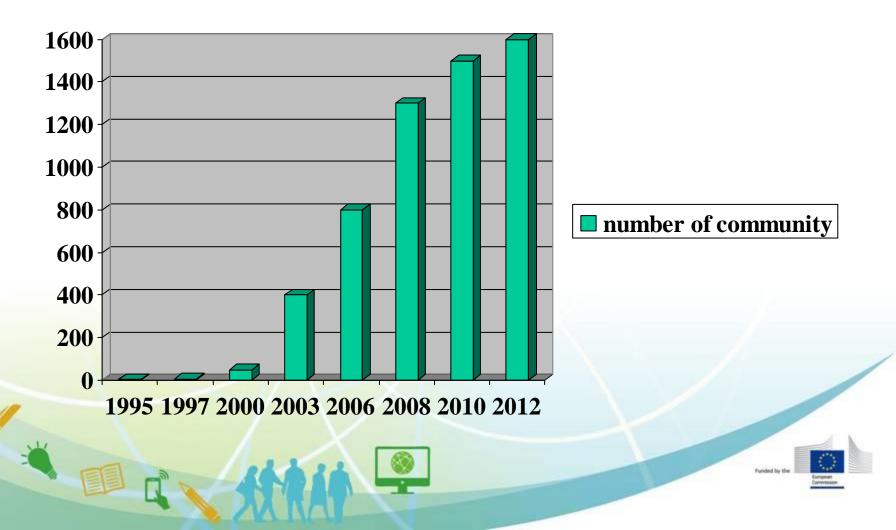

# About LRCU

It was established in 2002 by 7 rural communities. Nowadays union unites more than 1200 rural communities and LAGS from all LIT